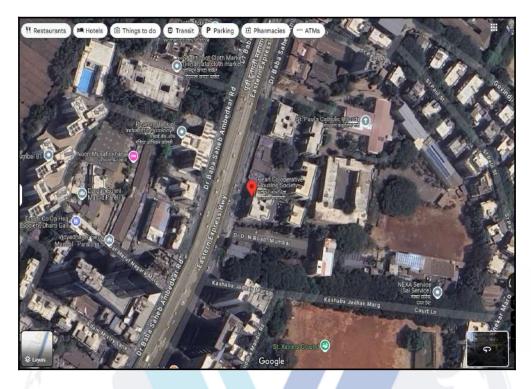

Latitude Longitude: 19°0'27.6"N 72°50'29.4"E

#### Regd. Office

B1-001, U/B Floor, BOOMERANG, Chandivali Farm Road, Powai, Andheri East, Mumbai: 400072, (M.S), India

+91 2247495919

🔀 mumbai@vastukala.co.in www.vastukala.co.in

💡 Aurangabad 💡 Pune