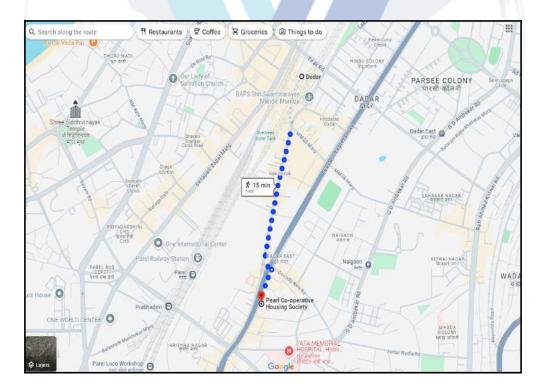

## **VALUATION REPORT (IN RESPECT OF FLAT)**

|    | General                                      |                                                                                                          |   |                                                                                                                                                                                                                                                                                                                                                                                          |  |  |
|----|----------------------------------------------|----------------------------------------------------------------------------------------------------------|---|------------------------------------------------------------------------------------------------------------------------------------------------------------------------------------------------------------------------------------------------------------------------------------------------------------------------------------------------------------------------------------------|--|--|
| 1  | Purpos                                       | e for which the valuation is made                                                                        | : | To assess Fair Market Value of the property                                                                                                                                                                                                                                                                                                                                              |  |  |
| 2  | a)                                           | Date of inspection                                                                                       | : | 21.09.2024                                                                                                                                                                                                                                                                                                                                                                               |  |  |
|    | b)                                           | Date of which the valuation is made                                                                      | : | 21.09.2024                                                                                                                                                                                                                                                                                                                                                                               |  |  |
| 3  | I) Copy of Society Letter in the name of Mrs |                                                                                                          |   | rel Lobo issued by The Pearl Co-Op. Hsg. Soc. Ltd. Smt. Hazel Lobo(The Purchaser) issued by The Pearl Co-Op.                                                                                                                                                                                                                                                                             |  |  |
| 4  | with Ph                                      | of the owner(s) and his / their address (es) one no. (details of share of each owner in joint ownership) | : | Smt. Hazel Lobo Residential Flat No. D/6, 2 <sup>nd</sup> Floor, Wing - D, "The Pearl Co-Op. Hsg. Soc. Ltd.", Dr. Babasaheb Ambedkar Road, Village - Dadar-Naigaon Division, Dadar (East), Taluka - Mumbai, District - Mumbai, PIN - 400 014, State - Maharashtra, Country - India.  Contact Person: Mario Benjamin Dias (Owner Representative) Mobile No. +61 409513080  Sole Ownership |  |  |
| 5  | Brief de                                     | escription of the lease Hold property                                                                    | : | The property is a Residential Flat located on 2 <sup>nd</sup> Floor. The composition of Residential Flat is 2 Bedroom + Living Room + Kitchen + Toilet + Bathroom + Passage. (2 BHK) The property is at 1.00 Km. distance from Dadar Railway Station.                                                                                                                                    |  |  |
| 6  | Locatio                                      | n of property                                                                                            |   |                                                                                                                                                                                                                                                                                                                                                                                          |  |  |
| a) | Plot No                                      | . / Survey No.                                                                                           | : |                                                                                                                                                                                                                                                                                                                                                                                          |  |  |
| b) | Door N                                       | 0.                                                                                                       |   | Residential Flat No. D/6                                                                                                                                                                                                                                                                                                                                                                 |  |  |
| c) | C.T.S. I                                     | No. / Village                                                                                            |   | CTS No - 32, Village - Dadar-Naigaon Division                                                                                                                                                                                                                                                                                                                                            |  |  |
| d) | Ward /                                       | Taluka                                                                                                   | : | Taluka - Mumbai                                                                                                                                                                                                                                                                                                                                                                          |  |  |
| e) | Mandal                                       | / District                                                                                               | : | District - Mumbai                                                                                                                                                                                                                                                                                                                                                                        |  |  |
| f) | Date of map / p                              | issue and validity of layout of approved lan                                                             | : | Copy of Approved Building plans were not provided and not verified.                                                                                                                                                                                                                                                                                                                      |  |  |
| g) | Approv                                       | ed map / plan issuing authority                                                                          | : |                                                                                                                                                                                                                                                                                                                                                                                          |  |  |
| h) |                                              | er genuineness or authenticity of approved an is verified                                                | : | N.A.                                                                                                                                                                                                                                                                                                                                                                                     |  |  |