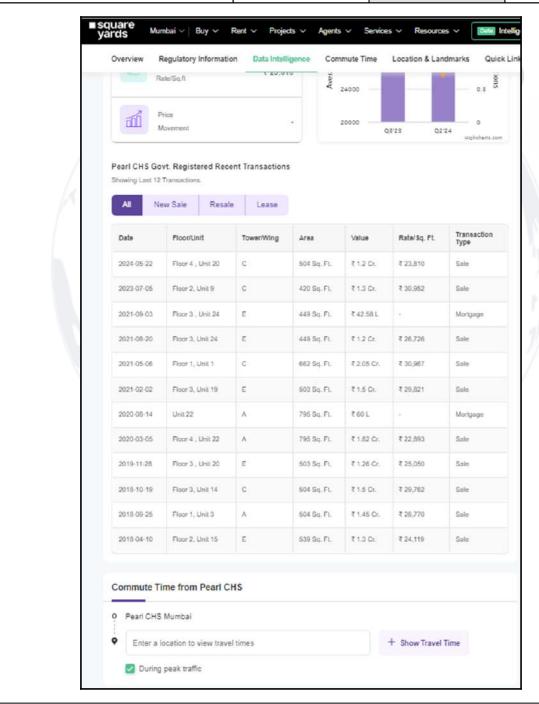

% of Market Value rate |                                                                      |  |  |  |





## **Price Indicators**

| Property         | Flat                     | lat        |            |  |  |  |
|------------------|--------------------------|------------|------------|--|--|--|
| Source           | quare yards              |            |            |  |  |  |
| Floor            | -                        |            |            |  |  |  |
|                  | Carpet Built Up Saleable |            |            |  |  |  |
| Area             | 350.00                   | 420.00     | 504.00     |  |  |  |
| Percentage       | -                        | 20%        | 20%        |  |  |  |
| Rate Per Sq. Ft. | ₹37,143.00               | ₹30,952.00 | ₹25,794.00 |  |  |  |







## **Price Indicators**

| Property         | Flat         |            |            |
|------------------|--------------|------------|------------|
| Source           | Nobroker.com |            |            |
| Floor            | -            |            |            |
|                  | Carpet       | Built Up   | Saleable   |
| Area             | 833.33       | 1,000.00   | 1,200.00   |
| Percentage       | -            | 20%        | 20%        |
| Rate Per Sq. Ft. | ₹37,200.00   | ₹31,000.00 | ₹25,833.00 |







## **Price Indicators**

| Property         | Flat         | Flat         |            |  |
|------------------|--------------|--------------|------------|--|
| Source           | square yards | square yards |            |  |
| Floor            | -            | -