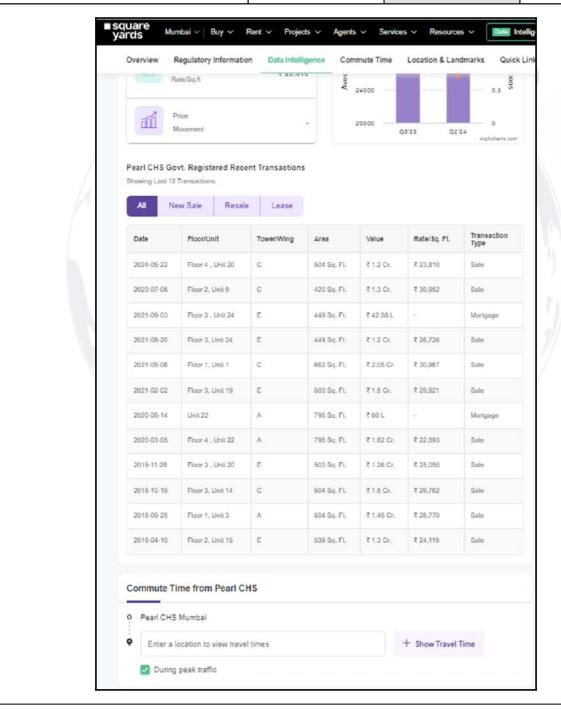

| Carpet       | Built Up   | Saleable   |
| Area             | 833.33       | 1,000.00   | 1,200.00   |
| Percentage       | -            | 20%        | 20%        |
| Rate Per Sq. Ft. | ₹37,200.00   | ₹31,000.00 | ₹25,833.00 |







## **Price Indicators**

| Property         | Flat         | Flat         |            |  |
|------------------|--------------|--------------|------------|--|
| Source           | square yards | square yards |            |  |
| Floor            | -            | -            |            |  |
|                  | Carpet       | Built Up     | Saleable   |  |
| Area             | 420.00       | 504.00       | 604.80     |  |
| Percentage       | -            | 20%          | 20%        |  |
| Rate Per Sq. Ft. | ₹28,571.00   | ₹23,810.00   | ₹19,841.00 |  |







## **Sale Instances**

| Property         | Flat       |            |            |
|------------------|------------|------------|------------|
| Source           | Index no.2 |            |            |
| Floor            | -          |            |            |
|                  | Carpet     | Built Up   | Saleable   |
| Area             | 350.00     | 420.00     | 504.00     |
| Percentage       | -          | 20%        | 20%        |
| Rate Per Sq. Ft. | ₹37,143.00 | ₹30,952.00 | ₹25,794.00 |

13558319

08-01-2024

concern SRO office.

Note:-Generated Through eSearch Module,For original report please contact सूची क्र.2

दुय्यम निबंधक : सह दु.नि.मुंबई शहर 2

दस्त क्रमांक : 13558/2023 नोदंणी :

Regn:63m

| गावाचे | नाव : | दादर- | नायगाव |
|--------|-------|-------|--------|

| (1