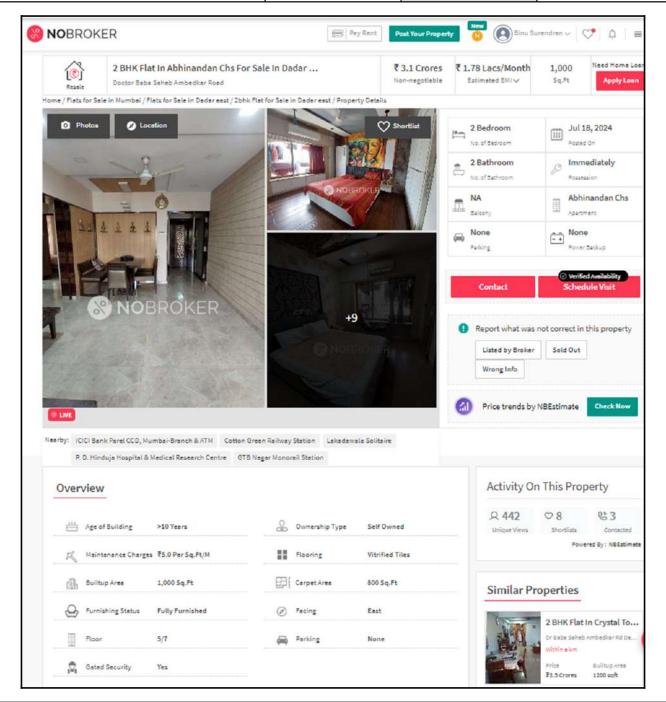

|  |  |  |
| Area             | 350.00                   | 420.00     | 504.00     |  |  |  |
| Percentage       | -                        | 20%        | 20%        |  |  |  |
| Rate Per Sq. Ft. | ₹37,143.00               | ₹30,952.00 | ₹25,794.00 |  |  |  |







## **Price Indicators**

| Property         | Flat         |            |            |
|------------------|--------------|------------|------------|
| Source           | Nobroker.com |            |            |
| Floor            | -            |            |            |
|                  | Carpet       | Built Up   | Saleable   |
| Area             | 833.33       | 1,000.00   | 1,200.00   |
| Percentage       | -            | 20%        | 20%        |
| Rate Per Sq. Ft. | ₹37,200.00   | ₹31,000.00 | ₹25,833.00 |







## **Price Indicators**

| Property         | Flat         | Flat         |            |  |
|------------------|--------------|--------------|------------|--|
| Source           | square yards | square yards |            |  |
| Floor            | -            | -            |            |  |
|                  | Carpet       | Built Up     | Saleable   |  |
| Area             | 420.00       | 504.00       | 604.80     |  |
| Percentage       | -            | 20%          | 20%        |  |
| Rate Per Sq. Ft. | ₹28,571.00   | ₹23,810.00   | ₹19,841.00 |  |







## **Sale Instances**

| Property         | Flat       |            |            |
|------------------|------------|------------|------------|
| Source           | Index no.2 |            |            |
| Floor            | -