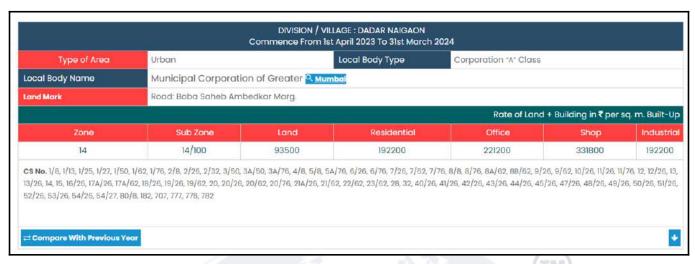

Realizable value of the property   | 2,37,60,000.00 |                   |                     |
|     | Insurable value of the property (864.00 X 2,5    | 21,60,000.00   |                   |                     |
|     | Guideline value of the property (864.00 X 11     | 1,03,56,768.00 |                   |                     |





# **Actual Site Photographs**













# **Actual Site Photographs**













## **Route Map of the property**



Note: Red marks shows the exact location of the property



Longitude Latitude: 19°0'27.6"N 72°50'29.4"E

Note: The Blue line shows the route to site distance from nearest Railway Station (Dadar - 1.00 Km.).



Valuers & Appraisers

Walters & Appraisers

Chartered Engineers (1)

Lander's Engineer

WH2010 PVLD

## **Ready Reckoner Rate**



| Stamp Duty Ready Reckoner Market Value Rate for Flat                      | 192200      |          |           |         |
|---------------------------------------------------------------------------|-------------|----------|-----------|---------|
| Decrease by 10% on Flat Located on 2 <sup>nd</sup> Floor                  | 19220       |          |           |         |
| Stamp Duty Ready Reckoner Market Value Rate (After Increase/Decrease) (A) | 1,72,980.00 | Sq. Mtr. | 16,070.00 | Sq. Ft. |
| Stamp Duty Ready Reckoner Market value Rate for Land (B)                  | 93500       |          |           |         |
| The difference between land rate and building rate(A-B=C)                 | 79,480.00   |          |           |         |
| Percentage after Depreciation as per table(D)