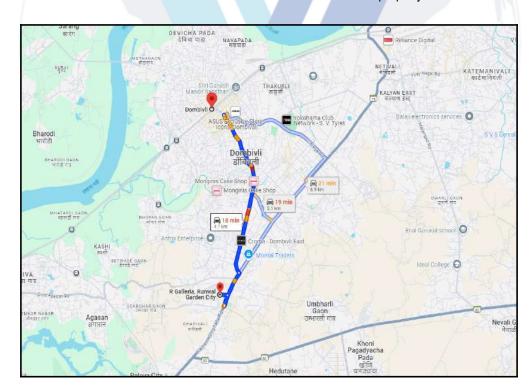

## Location

The said building is located at Village - Gharivali, Taluka - Kalyan, District - Thane, PIN Code - 421 204. The property falls in Commercial Zone. It is at a traveling distance 4.7 Km from Dombivli Railway Station.

# **Route Map of the property**

Note: Red marks shows the exact location of the property

Longitude Latitude: 19°11'2.3"N 73°5'18.5"E

Note: The Blue line shows the route to site distance from nearest Railway Station (Dombivli - 4.7 Km).