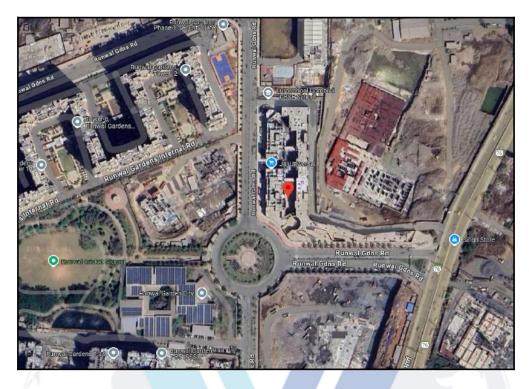

## Location

The said building is located at Village - Gharivali, Taluka - Kalyan, District - Thane, PIN Code - 421 204. The property falls in Commercial Zone. It is at a traveling distance 4.7 Km from Dombivli Railway Station.

# **Route Map of the property**

Note: Red marks shows the exact location of the property

Longitude Latitude: 19°11'2.3"N 73°5'18.5"E

Note: The Blue line shows the route to site distance from nearest Railway Station (Dombivli - 4.7 Km).