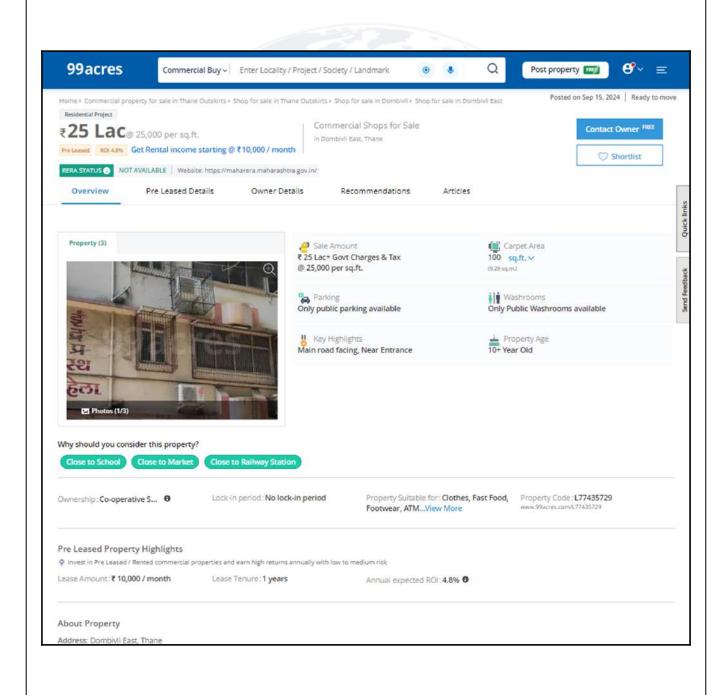

## **Price Indicators**

| Property         | Shop                     |            |          |
|------------------|--------------------------|------------|----------|
| Source           | https://www.99acres.com/ | 1          |          |
| Floor            | -                        |            |          |
|                  | Carpet                   | Built Up   | Saleable |
| Area             | 100.00                   | 110.00     | -        |
| Percentage       | -                        | 10%        | -        |
| Rate Per Sq. Ft. | ₹25,000.00               | ₹22,727.00 | -        |