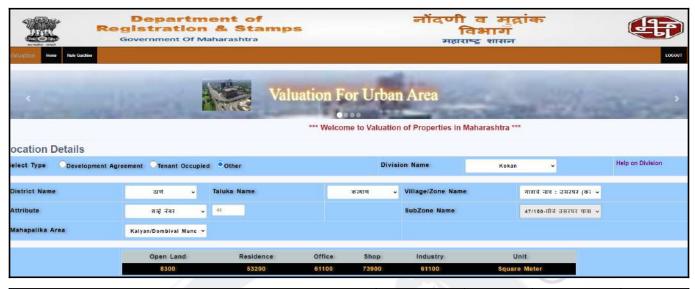

# **Ready Reckoner Rate**

| Stamp Duty Ready Reckoner Market Value Rate for <b>Shop</b>               | 73900     |          |          |         |
|---------------------------------------------------------------------------|-----------|----------|----------|---------|
| Increase by 80% on Shop Located on 2 <sup>nd</sup> Floor                  | 14780     |          |          |         |
| Stamp Duty Ready Reckoner Market Value Rate (After Increase/Decrease) (A) | 59,120.00 | Sq. Mtr. | 5,492.00 | Sq. Ft. |
| Stamp Duty Ready Reckoner Market value Rate for Land (B)                  | 8300      |          |          |         |
| The difference between land rate and building rate(A-B=C)                 | 50,820.00 |          |          |         |
| Percentage after Depreciation as per table(D)                             | 100%      |          | 11/1     |         |
| Rate to be adopted after considering depreciation [B + (C X D)]           | 59,120.00 | Sq. Mtr. | 5,492.00 | Sq. Ft. |

## **Multi-Storied building with Lift**

For residential premises / commercial unit / office on above floor in multistoried building, the rate mentioned in the ready reckoner will be increased as under:

|    | Location of Flat / Commercial Unit in the building | Rate                                                     |  |
|----|----------------------------------------------------|----------------------------------------------------------|--|
| a) | On Ground to 4 Floors                              | No increase for all floors from ground to 4 floors       |  |
| b) | 5 Floors to 10 Floors                              | Increase by 5% on units located between 5 to 10 floors   |  |
| c) | 11 Floors to 20 Floors                             | Increase by 10% on units located between 11 to 20 floors |  |
| d) | 21 Floors to 30 Floors                             | Increase by 15% on units located between 21 to 30 floors |  |
| e) | 31 Floors and above                                | Increase by 20% on units located on 31 and above floors  |  |

**Depreciation Percentage Table** 

| Completed Age of Building in Years | Value in percent after depreciation     |                                                                                                                                                              |  |
|------------------------------------|-----------------------------------------|--------------------------------------------------------------------------------------------------------------------------------------------------------------|--|
|                                    | R.C.C Structure / other Pukka Structure | Cessed Building, Half or Semi-Pukka<br>Structure & Kaccha Structure.                                                                                         |  |
| 0 to 2 Years                       | 100%                                    | 100%                                                                                                                                                         |  |
| Above 2 & up to 5 Years            | 95%                                     | 95%                                                                                                                                                          |  |
| Above 5 Years                      |                                         | After initial 5 year for every year 1.5% depreciation is to be considered. However maximum deduction available as per this shall be 85% of Market Value rate |  |