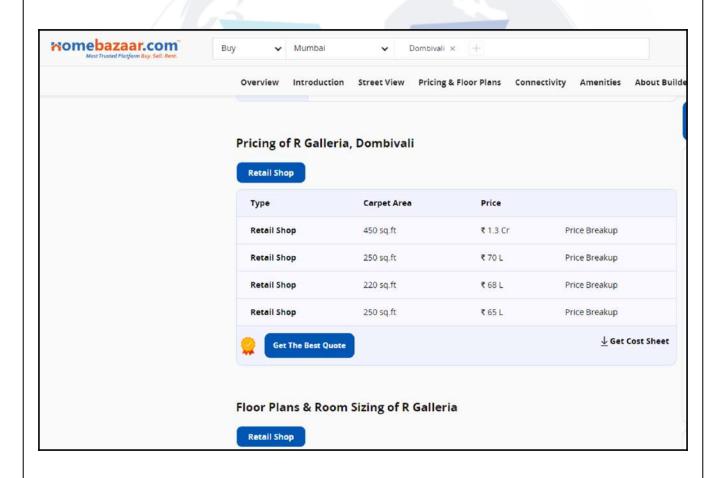

# **Price Indicators**

| Property         | Shop       |            |          |
|------------------|------------|------------|----------|
| Source           | JD Homes   |            |          |
| Floor            | -          |            |          |
|                  | Carpet     | Built Up   | Saleable |
| Area             | 250.00     | 275.00     | -        |
| Percentage       | -          | 10%        | -        |
| Rate Per Sq. Ft. | ₹26,000.00 | ₹23,636.00 | -        |

## **Price Indicators**

| Property         | Shop                     |            |          |
|------------------|--------------------------|------------|----------|
| Source           | https://www.99acres.com/ | 1          |          |
| Floor            | -                        |            |          |
|                  | Carpet                   | Built Up   | Saleable |
| Area             | 100.00                   | 110.00     | -        |
| Percentage       | -                        | 10%        | -        |
| Rate Per Sq. Ft. | ₹25,000.00               | ₹22,727.00 | -        |

# **Sale Instances**

| Property         | Shop       |            |          |
|------------------|------------|------------|----------|
| Source           | Index no.2 |            |          |
| Floor            | -          |            |          |
|                  | Carpet     | Built Up   | Saleable |
| Area             | 227.00     | 249.70     | -        |
| Percentage       | -          | 10%        | -        |
| Rate Per Sq. Ft. | ₹19,997.00 | ₹18,179.00 | -        |