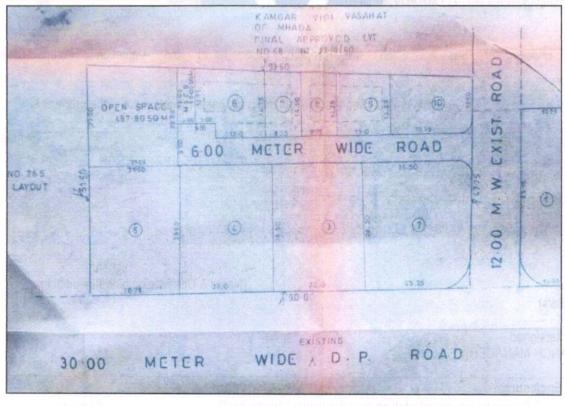

Boundaries of the property.

Plot No.3 North

South 12.00 Meter Road East 6.00 Meter Colony Road 30.00 Meter DP Colony Road West

Considering various parameters recorded, existing economic scenario, and the information that is available with reference to the development of neighborhood and method selected for valuation, we are of the opinion that, the property premises can be assessed and Fair Market Value for this particular purpose at: