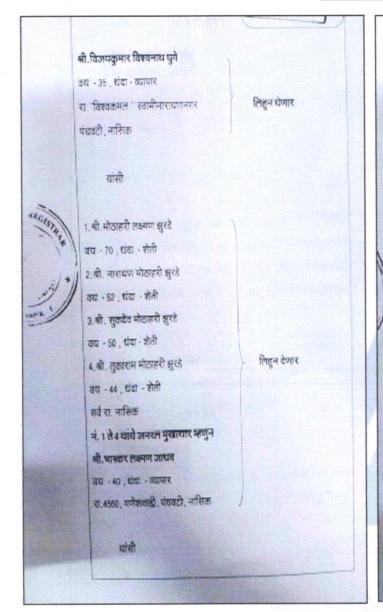

# Valuation Report of the Immovable Property

Details of the property under consideration:

Name of Owner: Shri.Vjaykumar Vishwanath Ghuge

Residential Open Land Bearing Plot No.2, Survey No.267/1/1/2/2, Opposite Dr.Babasaheb Ambedkar Chowk, BD Kamgar Colony, Amrutdham Road, Mumbai Agra Highway, Village - Nashik, Taluka - Nashik, District - Nashik, Pin Code - 422 003, State - Maharashtra, Country - India.

#### 1. VALUATION OPINION REPORT

This is to certify that the property bearing Residential Open Land Bearing Plot No.2, Survey No.267/1/1/2/2, Opposite Dr.Babasaheb Ambedkar Chowk, BD Kamgar Colony, Amrutdham Road, Mumbai Agra Highway, Village - Nashik, Taluka - Nashik, District - Nashik, Pin Code - 422 003, State - Maharashtra, Country - India. belongs to Shri.Vjaykumar Vishwanath Ghuge