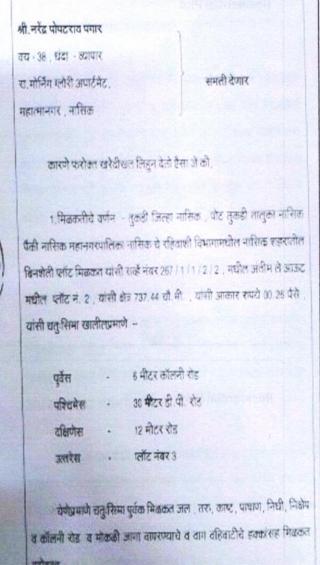

#### 1. VALUATION OPINION REPORT

This is to certify that the property bearing Residential Open Land Bearing Plot No.2, Survey No.267/1/1/2/2, Opposite Dr.Babasaheb Ambedkar Chowk, BD Kamgar Colony, Amrutdham Road, Mumbai Agra Highway, Village - Nashik, Taluka - Nashik, District - Nashik, Pin Code - 422 003, State - Maharashtra, Country - India. belongs to Shri.Vjaykumar Vishwanath Ghuge

Boundaries of the property.

Plot No.3 North

South 12.00 Meter Road East 6.00 Meter Colony Road 30.00 Meter DP Colony Road West

Considering various parameters recorded, existing economic scenario, and the information that is available with reference to the development of neighborhood and method selected for valuation, we are of the opinion that, the property premises can be assessed and Fair Market Value for this particular purpose at: