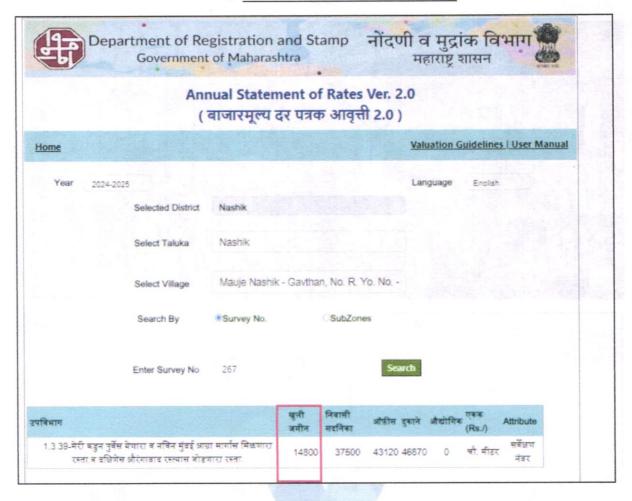

## 2. VALUATION REPORT (IN RESPECT OF LAND)

| 1    | Ger                                                                                                                                                                                                                                                                                                                                                                                                                                                                                                                                                            | neral                                                                                                                                    |     |                                                                                                                                                                                                                                                                                                                                                                   |  |  |
|------|----------------------------------------------------------------------------------------------------------------------------------------------------------------------------------------------------------------------------------------------------------------------------------------------------------------------------------------------------------------------------------------------------------------------------------------------------------------------------------------------------------------------------------------------------------------|------------------------------------------------------------------------------------------------------------------------------------------|-----|-------------------------------------------------------------------------------------------------------------------------------------------------------------------------------------------------------------------------------------------------------------------------------------------------------------------------------------------------------------------|--|--|
| 1.   | Pur                                                                                                                                                                                                                                                                                                                                                                                                                                                                                                                                                            | pose for which the valuation is made                                                                                                     | :   | As per the request from Bank of Baroda, Regional Office<br>Branch to assess Fair market value of the property for<br>banking purpose                                                                                                                                                                                                                              |  |  |
| 2.   | a)                                                                                                                                                                                                                                                                                                                                                                                                                                                                                                                                                             | Date of inspection                                                                                                                       | :   | 10.08.2024                                                                                                                                                                                                                                                                                                                                                        |  |  |
|      | b)                                                                                                                                                                                                                                                                                                                                                                                                                                                                                                                                                             | Date on which the valuation is made                                                                                                      | :   | 21.09.2024                                                                                                                                                                                                                                                                                                                                                        |  |  |
| 3.   | List                                                                                                                                                                                                                                                                                                                                                                                                                                                                                                                                                           | of documents produced for perusal                                                                                                        |     |                                                                                                                                                                                                                                                                                                                                                                   |  |  |
| Tilw |                                                                                                                                                                                                                                                                                                                                                                                                                                                                                                                                                                | <ol> <li>Copy of Transfer Deed Vide No.106</li> <li>True Copy of Final Layout Plan</li> <li>Director of Town Planning Departm</li> </ol> | No. | LND/WS/1(Panch ) Dated.03.04.2001,issued by Assistant                                                                                                                                                                                                                                                                                                             |  |  |
| 4.   | ado                                                                                                                                                                                                                                                                                                                                                                                                                                                                                                                                                            | me of the owner(s) and his / their dress (es) with Phone no. (details of are of each owner in case of joint nership)                     |     | Address: Residential Open Land Bearing Plot No.2, Survey No.267/1/1/2/2, Opposite Dr.Babasaheb Ambedkar Chowk, BD Kamgar Colony, Amrutdham Road, Mumbai Agra Highway, Village – Nashik, Taluka – Nashik, District – Nashik, Pin Code – 422 003, State - Maharashtra, Country – India.  Contact Person: Shri.Vjaykumar Vishwanath Ghuge(Owner) Mb.: +91 9021337843 |  |  |
| 5.   | Brie                                                                                                                                                                                                                                                                                                                                                                                                                                                                                                                                                           | Brief description of the property (Including Freehold / freehold etc.):                                                                  |     |                                                                                                                                                                                                                                                                                                                                                                   |  |  |
|      | The property is located in a developing Residential area having good infrastructure, well connected and train. The immovable property comprises of Freehold Residential land and structures thereof. It is at about 8.9 km. travelling distance from Nashik Road Railway Station.  Plot:  The plot under valuation is Freehold residential plot. As per Sale Deed Plot area is 737.44 Sq. M., we have the property comprises of Freehold Residential land and structures thereof. It is at about 8.9 km. travelling distance from Nashik Road Railway Station. |                                                                                                                                          |     |                                                                                                                                                                                                                                                                                                                                                                   |  |  |
|      | 0.7720                                                                                                                                                                                                                                                                                                                                                                                                                                                                                                                                                         | nsidered for valuation.                                                                                                                  |     |                                                                                                                                                                                                                                                                                                                                                                   |  |  |
| 5a   |                                                                                                                                                                                                                                                                                                                                                                                                                                                                                                                                                                | tal Lease Period & remaining period (if eehold)                                                                                          | :   | N.A., the land is Freehold                                                                                                                                                                                                                                                                                                                                        |  |  |
| 6.   | Lo                                                                                                                                                                                                                                                                                                                                                                                                                                                                                                                                                             | cation of property                                                                                                                       | :   |                                                                                                                                                                                                                                                                                                                                                                   |  |  |
|      | (a)                                                                                                                                                                                                                                                                                                                                                                                                                                                                                                                                                            | Plot No. / Survey No.                                                                                                                    | :   | Survey No.267/1/1/2/2, Plot No.2                                                                                                                                                                                                                                                                                                                                  |  |  |