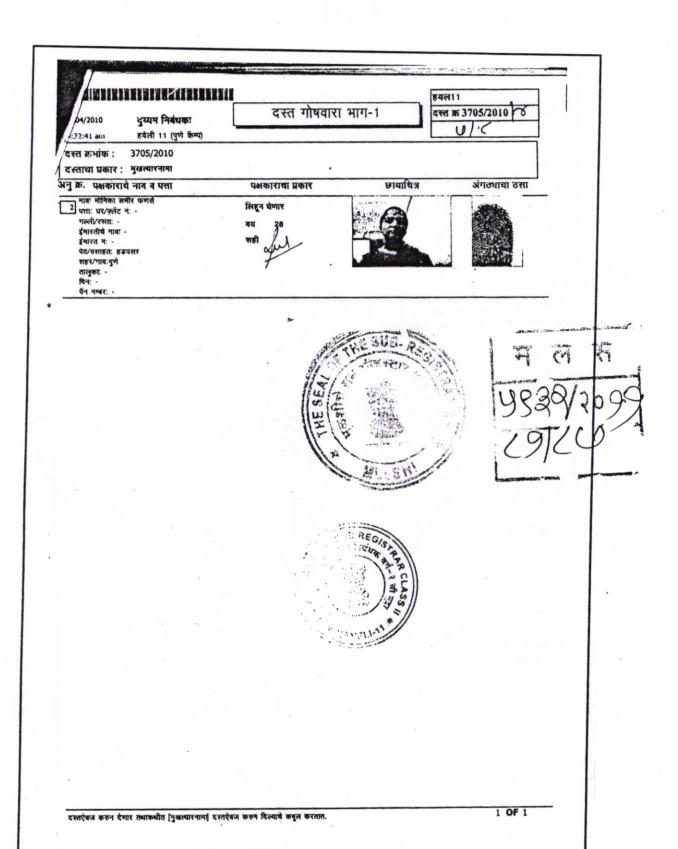

Pane Hønjewadi Proporty

-

2:27:02 PM

गावाचे नाव

पावती

Original नॉदणी 39 म. Regn. 39 M

पावती क्र.: 6087

दिनांक 09/12/2011

दस्तऐवजाचा अनुक्रमांक

दस्ता ऐवजाचा प्रकार

2011

सादर करणाराचे नावःगोपाळ चिं

नोंदणी फी

30000.00

नक्कल (अ. 11(1)), पृष्टांकनाची नक्कल (आ. 11(2)), रुजवात (अ. 12) व छायाचित्रण (अ. 13) -> एकत्रित फ़ी (87)

1740.00

एकुण

31740.00

आपणास हा दस्त अंदाजे 2:41PM ह्या वेळेस मिळेल

मोबदलाः ४२२६५०० . निबधंक, मुळशी (पौड ) बाजार मुल्य: 2515625 रु.

भरलेले मुद्रांक शुल्क: 84600 रु.

देयकाचा प्रकार :डीडी/धनाकर्षाद्वारे;

बॅकेचे नाव व पत्ता: HDFC बॅक मुंबई;

डीडी/धनाकर्ष क्रमांक: 958554; रक्कम: 30000 रू.; दिनांक: 08/08/2011

दुय्यम निबंधक: मुळशी

दस्तक्रमांक व वर्ष: 5932/2011

सूची क्र. दोन INDEX NO. II

नोंदणी 63 म.

Regn. 63 m.e.

गावाचे नाव : माण

(1) विलेखाचा प्रकार, मोबदल्याचे स्वरूप करारनामा व बाजारभाव (भाडेपटट्याच्या बाबतीत पटटाकार आकारणी देतो की पटटेदार ते नमूद करावे) मोबदला रू. 4,226,500.00

बा.भा. रू. 2,515,625.00

(2) भू-मापन, पोटहिस्सा व घरक्रमांक (असल्यास)

(1) वर्णनः प्रभावक्षेत्र मुल्यांकन विभाग क्र. 27.1 दर 21000/- प्रती चौ.मी.+ पार्कींग दर फ्लॅट

गांव मौजे माण येथील राजीव गांधी इन्फोटेक पार्क मधील प्लॉट नं. आर -1/1,आर 1/2,आर 1/3,आर 1/4 या मिळकतीवर बांघलेल्या मेगा - पॉलिस मधील सनवे इमारत क्र. ए-3 मधील अकराव्या मजल्यावरील फ्लॅट नं.1104 यासी एकुण चटई क्षेत्र 964 चौ.फुट म्हणजेच 89.59 चौ.मी. +एक कार पार्कींग वापराचे हक्कासह (1)

(3)क्षेत्रफळ

(4) आकारणी किंवा जुडी देण्यात असेल तेव्हा

(5) दस्तऐवज करून देण्या-या ों प्रिम्सस प्रॉपर्टीज प्रा.लि. (AAECP 420E)तर्फे संचालक श्री.मनिष विमलकुमार जैन किंवा अधिकत सुनिकरणार निखिल गोखले यो नार्फे वि.कु.मू.म्हणून मोनिका फणसे . .; पक्षकाराचे व संपूर्ण पत्ता नाव किंवा दिवाणी न्यायालयाचा हुकुमनासाँ रूवाः ईमारवीचे जावः हिमारत नं: .; पेठ/वसाहत: हडपसर; शहर/गाव