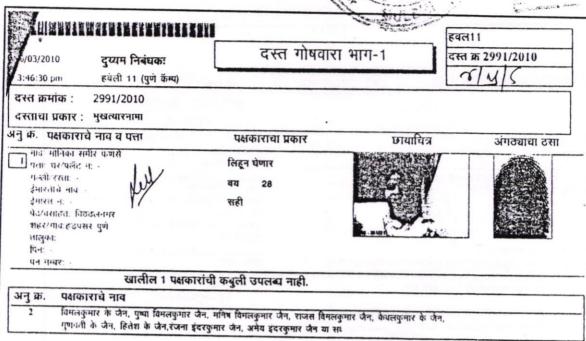

Pane Hønjewadi Proporty

-

2:27:02 PM

गावाचे नाव

पावती

Original नॉदणी 39 म. Regn. 39 M

पावती क्र.: 6087

दिनांक 09/12/2011

दस्तऐवजाचा अनुक्रमांक

दस्ता ऐवजाचा प्रकार

2011

सादर करणाराचे नावःगोपाळ चिं

नोंदणी फी

30000.00

नक्कल (अ. 11(1)), पृष्टांकनाची नक्कल (आ. 11(2)), रुजवात (अ. 12) व छायाचित्रण (अ. 13) -> एकत्रित फ़ी (87)

1740.00

एकुण

31740.00

आपणास हा दस्त अंदाजे 2:41PM ह्या वेळेस मिळेल

मोबदलाः ४२२६५०० . निबधंक, मुळशी (पौड ) बाजार मुल्य: 2515625 रु.

भरलेले मुद्रांक शुल्क: 84600 रु.

देयकाचा प्रकार :डीडी/धनाकर्षाद्वारे;

बॅकेचे नाव व पत्ता: HDFC बॅक मुंबई;

डीडी/धनाकर्ष क्रमांक: 958554; रक्कम: 30000 रू.; दिनांक: 08/08/2011

दुय्यम निबंधक: मुळशी

दस्तक्रमांक व वर्ष: 5932/2011

सूची क्र. दोन INDEX NO. II

नोंदणी 63 म.

Regn. 63 m.e.

गावाचे नाव : माण

(1) विलेखाचा प्रकार, मोबदल्याचे स्वरूप करारनामा व बाजारभाव (भाडेपटट्याच्या बाबतीत पटटाकार आकारणी देतो की पटटेदार ते नमूद करावे) मोबदला रू. 4,226,500.00