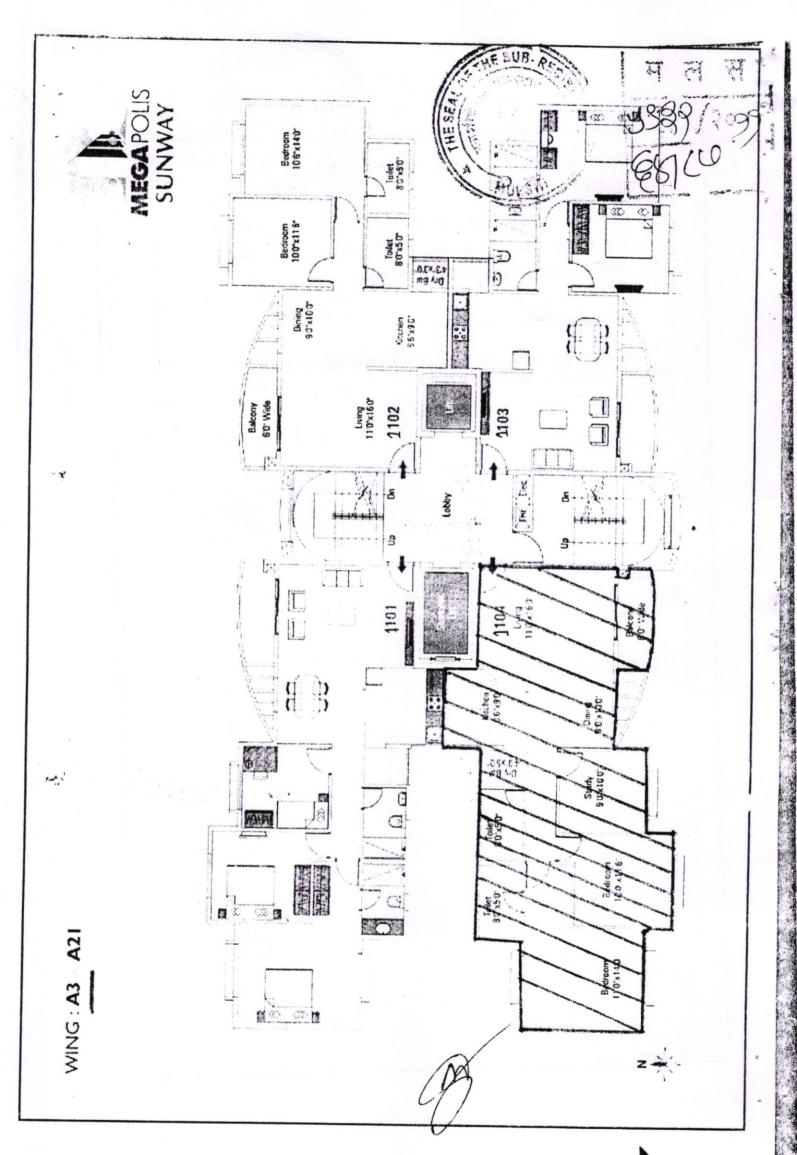

Age: 41 / 36 years

Occupation: C.A. / C.A.

Address of the Purchaser/s:

B / 4, VISHAKHA, CHAFEKAR BANDHU MARG,

MULUND (EAST), MUMBAI - 400081.

Building No.: A-3

Flat No.: 1104 Floor: ELEVENTH

Carpet Area Admeasuring: 964 Sq.Fts. i.e. 89.59 Sq.Mtrs.

## 'MEGAPOLIS' CLUSTER - "SUNWAY"

Situation and Location

HINJEWADI

User rights of car

ALLOTTED NO.

parking space

Price of accommodation

Rs. 42,26,500/-

× Cendung

Ustra G

म ल स 9889/२०९९ ९/८७

AND WHEREAS relying on the Purchaser's representation, declaration and the assurance from the purchaser about his / their satisfaction of marketable title and authority of the Developers, the Developers herein agreed to sell and the Purchaser herein agreed to purchase a Flat No. 1104 in Building No. A-3 admeasuring 964 Sq. fts. carpet area. i.e. 89.59 Sq.mtrs. in carpet area (approx.) as described in the Annexure-D annexed hereto, in the said Building / Cluster known as "SUNWAY" in the building project known as "MEGAPOLIS" situated on the said land (hereinafter referred to as "the said flat") at or for the total consideration of Rs.42,26,500/- (Rupees FORTY TWO LACS TWENTY SIX THOUSAND FIVE HUNDRED only).

- The Purchaser/s hereby agree/s to purchase/acquire from the 2.1 Developers and the Developers hereby agrees/allots unto the Purchaser/s one Flat in the cluster "SUNWAY" of the project known as "MEGAPOLIS" in Building No. A-3 bearing Flat No. 1104 admeasuring 964 Sq.fts. carpet area i.e. 89.59 Sq.mtrs. (hereinafter referred to as "the said flat") at or for the total consideration of Rs.42,26,500/- (Rupees FORTY TWO LACS TWENTY SIX THOUSAND FIVE HUNDRED only) alongwith the exclusive user rights of one Reserved Parking Space. The said amount of the total consideration includes the proportionate price of the common areas and facilities appurtenant to the premises, the nature, extent and description of the common areas and facilities appurtenant to the premises are more particularly described in the written hereunder, but the said price does not include the cost of the extra and/or any other amenities and facilities, provided other than the amenities and facilities as described in the "Annexure - E" written hereunder. The above said consideration however, does not include the expenses for Stamp Duty, tax under the Works Contract Act, / or (VAT) Value Added Taxes, Service Tax and other taxes, Registration Charges, and other deposits, taxes and charges as may be levied from time to time by the concerned authorities which shall be paid by the Purchaser/s separately as and when the same will be due or payable under this agreement.
- 2.2 It is specifically agreed between the parties that this agreement is not construction agreement or works contract or service. This agreement is sale of flat which is to be constructed / constructed upon the said entire land by Vendor as a Lessee of the said entire land.
- 2.3 The Purchaser has/have paid Rs.2,00,000/- (Rupees TWO LACS only) being the earnest money considering the advance stage of construction unto the Developers at or before the time of execution of this agreement. The Purchaser/s hereby agree/s to pay to the Developers, balance of the purchase price of Rs.40,26,500/- (Rupees FORTY LACS TWENTY SIX THOUSAND FIVE HUNDRED only) within 15 days of the Purchaser/s receiving the written intimation from the Developers, calling upon the Purchaser/s to make the payment, in the following manner: