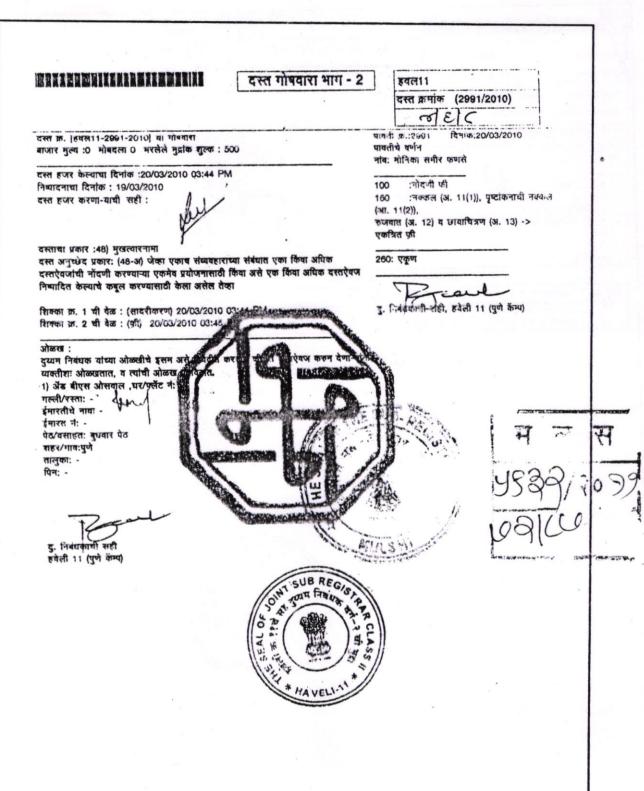

डीडी/धनाकर्ष क्रमांक: 958554; रक्कम: 30000 रू.; दिनांक: 08/08/2011

दुय्यम निबंधक: मुळशी

दस्तक्रमांक व वर्ष: 5932/2011

सूची क्र. दोन INDEX NO. II

नोंदणी 63 म.

Regn. 63 m.e.

गावाचे नाव : माण

(1) विलेखाचा प्रकार, मोबदल्याचे स्वरूप करारनामा व बाजारभाव (भाडेपटट्याच्या बाबतीत पटटाकार आकारणी देतो की पटटेदार ते नमूद करावे) मोबदला रू. 4,226,500.00

बा.भा. रू. 2,515,625.00

(2) भू-मापन, पोटहिस्सा व घरक्रमांक (असल्यास)

(1) वर्णनः प्रभावक्षेत्र मुल्यांकन विभाग क्र. 27.1 दर 21000/- प्रती चौ.मी.+ पार्कींग दर फ्लॅट

गांव मौजे माण येथील राजीव गांधी इन्फोटेक पार्क मधील प्लॉट नं. आर -1/1,आर 1/2,आर 1/3,आर 1/4 या मिळकतीवर बांघलेल्या मेगा - पॉलिस मधील सनवे इमारत क्र. ए-3 मधील अकराव्या मजल्यावरील फ्लॅट नं.1104 यासी एकुण चटई क्षेत्र 964 चौ.फुट म्हणजेच 89.59 चौ.मी. +एक कार पार्कींग वापराचे हक्कासह (1)