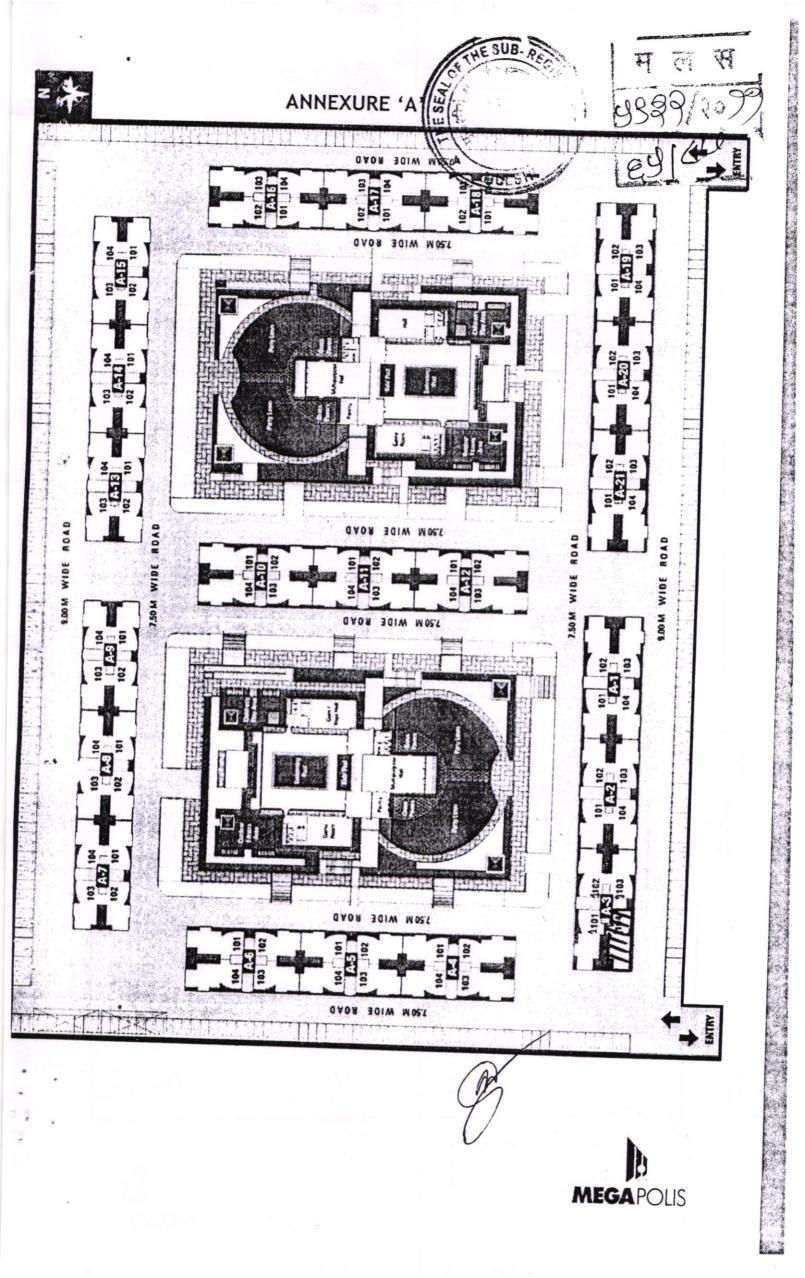

AND WHEREAS the said portion of land admeasuring 45067 Sq. mtrs. (approximately) which is being presently developed by the developers is more particularly described in the Schedule - II written hereunder and is hereinafter referred to or called as the "Said Land" and is delineated in red ink on the

1stra 9

plan annexed hereto as Annexure - A for the sake of convenience, as per the layout plans, building plans which are sanctioned and which may hereafter be sanctioned / revised by the concerned competent authorities, and to sale the bungalows, plots, flats, units, tenements, etc., constructed on the said land to any prospective purchasers, subject to terms and conditions of the said lease deed dated 30/8/2007.

AND WHEREAS the proposed ownership Building/s i.e. the cluster to be constructed on said land shall be called or known as "SUNWAY" (hereinafter referred to as "THE SAID BUILDING PROJECT" / OR THE SAID BUILDING/S).