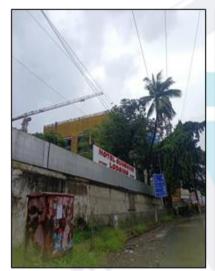

## 1. Location Details:

The property is situated at "DOVE at L and T Realty Elixir Reserve", Tower No. 10, Proposed Residential Building on Land Bearing CTS No. 87 (pt) of Village - Paspoli, Next to L & T Business Park, Saki Vihar Road, Krishna Nagar, Powai, Mumbai, PIN - 400 072, State - Maharashtra, Country - India. It is about 3.1 Km. travel distance from Saki Naka Metro station. Surface transport to the property is by buses, Auto, taxis & private vehicles. The property is in developing locality. The property is in developed locality. All the amenities like shops, banks, hotels, markets, schools, hospitals, etc. are all available in the surrounding locality. The locality is Higher class & developed.