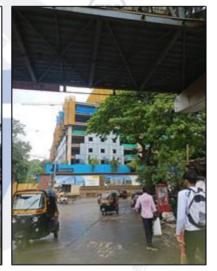

## 1. Location Details:

The property is situated at "DOVE at L and T Realty Elixir Reserve", Tower No. 10, Proposed Residential Building on Land Bearing CTS No. 87 (pt) of Village - Paspoli, Next to L & T Business Park, Saki Vihar Road, Krishna Nagar, Powai, Mumbai, PIN - 400 072, State - Maharashtra, Country - India. It is about 3.1 Km. travel distance from Saki Naka Metro station. Surface transport to the property is by buses, Auto, taxis & private vehicles. The property is in developing locality. The property is in developed locality. All the amenities like shops, banks, hotels, markets, schools, hospitals, etc. are all available in the surrounding locality. The locality is Higher class & developed.