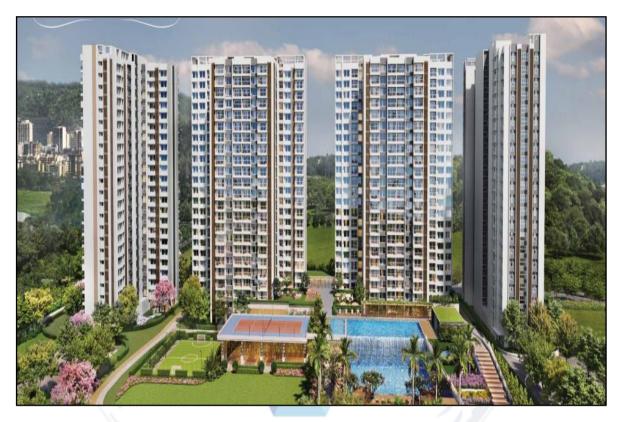

# Name of Project: "DOVE at L and T Realty Elixir Reserve"

"DOVE at L and T Realty Elixir Reserve", Tower No. 10, Proposed Residential Building on Land Bearing CTS No. 87 (pt) of Village - Paspoli, Next to L & T Business Park, Saki Vihar Road, Krishna Nagar, Powai, Mumbai, PIN – 400 072, State – Maharashtra, Country - India

## "DOVE at L and T Realty Elixir Reserve", Tower No. 10, Proposed Residential Building on Land Bearing CTS No. 87 (pt) of Village - Paspoli, Next to L & T Business Park, Saki Vihar Road, Krishna Nagar, Powai, Mumbai, PIN - 400 072, State - Maharashtra, Country - India.

## 1. Location Details:

The property is situated at "DOVE at L and T Realty Elixir Reserve", Tower No. 10, Proposed Residential Building on Land Bearing CTS No. 87 (pt) of Village - Paspoli, Next to L & T Business Park, Saki Vihar Road, Krishna Nagar, Powai, Mumbai, PIN - 400 072, State - Maharashtra, Country - India. It is about 3.1 Km. travel distance from Saki Naka Metro station. Surface transport to the property is by buses, Auto, taxis & private vehicles. The property is in developing locality. The property is in developed locality. All the amenities like shops, banks, hotels, markets, schools, hospitals, etc. are all available in the surrounding locality. The locality is Higher class & developed.