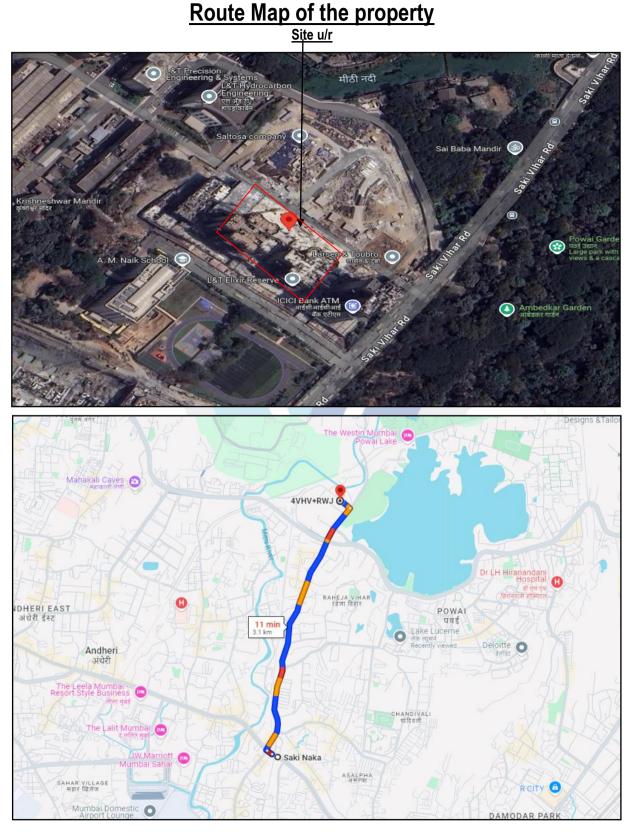

## 1. Location Details:

The property is situated at "DOVE at L and T Realty Elixir Reserve", Tower No. 10, Proposed Residential Building on Land Bearing CTS No. 87 (pt) of Village - Paspoli, Next to L & T Business Park, Saki Vihar Road, Krishna Nagar, Powai, Mumbai, PIN - 400 072, State - Maharashtra, Country - India. It is about 3.1 Km. travel distance from Saki Naka Metro station. Surface transport to the property is by buses, Auto, taxis & private vehicles. The property is in developing locality. The property is in developed locality. All the amenities like shops, banks, hotels, markets, schools, hospitals, etc. are all available in the surrounding locality. The locality is Higher class & developed.