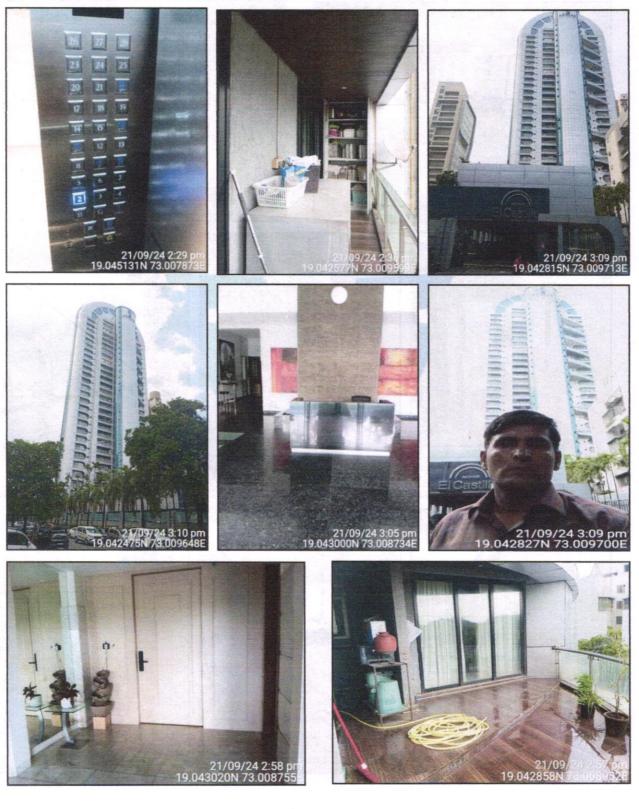

# Valuation Report of the Immovable Property

Details of the property under consideration:

Name of Owner: Mrs. Vandana Ravindra Chaudhari & Mr. Ravindra Hiralal Chaudhari

Residential Flat No. 201, 2nd Floor, "EL Castillo", Plot No. 23B & 23C, Sector - 6, Palm Beach Road, Village - Nerul, Navi Mumbai, Taluka & District - Thane, PIN - 400 706, State - Maharashtra, Country - India.

### VALUATION OPINION REPORT

This is to certify that the property bearing Residential Flat No. 201, 2<sup>nd</sup> Floor, "**EL Castillo**", Plot No. 23B & 23C, Sector - 6, Palm Beach Road, Village - Nerul, Navi Mumbai, Taluka & District - Thane, PIN - 400 706, State - Maharashtra, Country - India belongs to **Mrs. Vandana Ravindra Chaudhari & Mr. Ravindra Hiralal Chaudhari.** 

Valuation Report Prepared For: UBI / Nandurbar Branch / Mrs. Vandana Ravindra Chaudhari/ (11354/2308310) Page 4 of 26

Since 1989

An ISO 9001 : 2015 Certified Company

\_td.

|     | East                                                                                                   | : |                                                                                                                                                                                                                                                                                                                                                                          |
|-----|--------------------------------------------------------------------------------------------------------|---|--------------------------------------------------------------------------------------------------------------------------------------------------------------------------------------------------------------------------------------------------------------------------------------------------------------------------------------------------------------------------|
| 1.1 | West                                                                                                   | : | -                                                                                                                                                                                                                                                                                                                                                                        |
| 14. | Extent of the site<br>Latitude, Longitude & Co-ordinates of Flat                                       |   | Carpet Area in Sq. Ft. = 3,483.00<br>Dry Balcony Area in Sq. Ft. = 37.00<br>Balcony /Terrace Area in Sq. Ft. = 1,781.00<br>Total Area in Sq. Ft. = 5,301.00<br>(Area as per actual site measurement)<br>Carpet Area in Sq. Ft. = 3,315.00<br>(Area as per Agreement for Sale)<br>Built-up Area in Sq. Ft. = 3,978.00<br>(Carpet Area + 20%)<br>19°02'34.3"N 73°00'32.9"E |
|     |                                                                                                        | • |                                                                                                                                                                                                                                                                                                                                                                          |
| 15. | Extent of the site considered for Valuation (least of 13A& 13B)                                        |   | Carpet Area in Sq. Ft. = 3,315.00<br>(Area as per Agreement for Sale)<br>Balcony / Terrace Area in Sq. Ft. = 1,781.00<br>(Area as per actual site measurement)                                                                                                                                                                                                           |
| 16  | Whether occupied by the owner / tenant? If occupied by tenant since how long? Rent received per month. | : | Owner Occupied                                                                                                                                                                                                                                                                                                                                                           |
| 11  | APARTMENT BUILDING                                                                                     |   |                                                                                                                                                                                                                                                                                                                                                                          |
| 1.  | Nature of the Apartment                                                                                | : | Residential                                                                                                                                                                                                                                                                                                                                                              |
| 2.  | Location                                                                                               | : |                                                                                                                                                                                                                                                                                                                                                                          |
|     | C.T.S. No.                                                                                             | : |                                                                                                                                                                                                                                                                                                                                                                          |
|     | Block No.                                                                                              | : | Contraction of the second s                                                                                                                                                                                                                                                          |
|     | Ward No.                                                                                               | : | -                                                                                                                                                                                                                                                                                                                                                                        |
|     | Village / Municipality / Corporation                                                                   | : | Village - Nerul<br>Navi Mumbai Municipal Corporation                                                                                                                                                                                                                                                                                                                     |
|     | Door No., Street or Road (Pin Code)                                                                    | : | Residential Flat No. 201, 2 <sup>nd</sup> Floor, " <b>EL Castillo</b> ", F<br>No. 23B & 23C, Sector - 6, Palm Beach Road, Villag<br>Nerul, Navi Mumbai, Taluka & District - Thane, PIN<br>400 706, State – Maharashtra, Country – India.                                                                                                                                 |
| 3.  | Description of the locality Residential /<br>Industrial / Mixed                                        | : | Residential                                                                                                                                                                                                                                                                                                                                                              |
| 4.  | Year of Construction                                                                                   | : | 2013 (As per Occupancy Certificate)                                                                                                                                                                                                                                                                                                                                      |
| 5.  | Number of Floors                                                                                       | : | Basement + Ground + 28 upper floors                                                                                                                                                                                                                                                                                                                                      |
| 6.  | Type of Structure                                                                                      | : | R.C.C. framed structure                                                                                                                                                                                                                                                                                                                                                  |
| 7.  | Number of Dwelling Flats in the building                                                               | : | Single Flat on 2 <sup>nd</sup> Floor                                                                                                                                                                                                                                                                                                                                     |
| 8.  | Quality of Construction                                                                                | : | Good                                                                                                                                                                                                                                                                                                                                                                     |
| 9.  | Appearance of the Building                                                                             | : | Good                                                                                                                                                                                                                                                                                                                                                                     |
| 10. | Maintenance of the Building                                                                            | : | Good                                                                                                                                                                                                                                                                                                                                                                     |
| 11. | Facilities Available                                                                                   | : |                                                                                                                                                                                                                                                                                                                                                                          |
|     | Lift                                                                                                   | : | 4 lifts                                                                                                                                                                                                                                                                                                                                                                  |
|     | Protected Water Supply                                                                                 | : | Municipal Water supply                                                                                                                                                                                                                                                                                                                                                   |
|     | Underground Sewerage                                                                                   | : | Connected to Municipal Sewerage System                                                                                                                                                                                                                                                                                                                                   |
|     | Car parking - Open / Covered                                                                           | : | Covered Car Parking Space                                                                                                                                                                                                                                                                                                                                                |