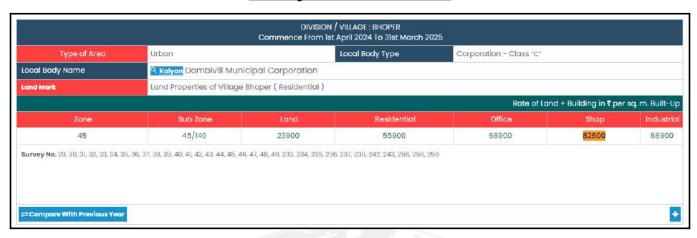

# **Ready Reckoner Rate**

| Stamp Duty Ready Reckoner Market Value Rate for <b>Shop</b>               | 82600     |          |          |         |
|---------------------------------------------------------------------------|-----------|----------|----------|---------|
| Increase by 80% on Shop Located on Ground Floor                           | 16520     |          | (TM)     |         |
| Stamp Duty Ready Reckoner Market Value Rate (After Increase/Decrease) (A) | 66,080.00 | Sq. Mtr. | 6,139.00 | Sq. Ft. |
| Stamp Duty Ready Reckoner Market value Rate for Land (B)                  | 23900     |          |          |         |
| The difference between land rate and building rate(A-B=C)                 | 42,180.00 |          |          |         |
| Percentage after Depreciation as per table(D)                             | 7%        |          |          |         |
| Rate to be adopted after considering depreciation [B + (C X D)]           | 63,127.00 | Sq. Mtr. | 5,865.00 | Sq. Ft. |