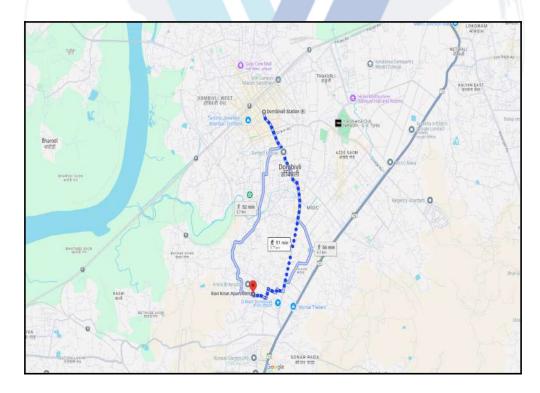

# **Route Map of the property**

Note: Red Place mark shows the exact location of the property

Longitude Latitude: 19°11'33.2"N 73°5'14.7"E

Note: The Blue line shows the route to site distance from nearest Railway Station (Dombivali - 3.7 KM).