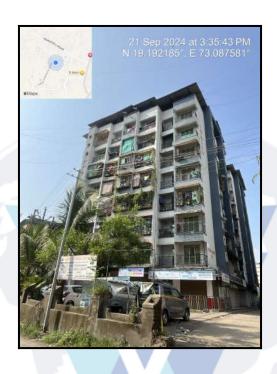

#### Location

The said building is located at Village - Bhopar, Dombivli (East), Taluka - Kalyan, District - Thane, PIN - 400 062. The property falls in Commercial Zone. It is at a traveling distance 3.7 KM from Dombivali Railway Station.

### **Building**

The building under reference is having Part Ground + Part Stilt + 7 Upper Floors. It is a R.C.C. Framed Structure with 9" thick external walls and 6" Thk. Brick Masonery walls. The external condition of building is Good. The building is used for Commercial purpose. Ground Floor is having 11 Commercial Shop. The building is having 1 lift.