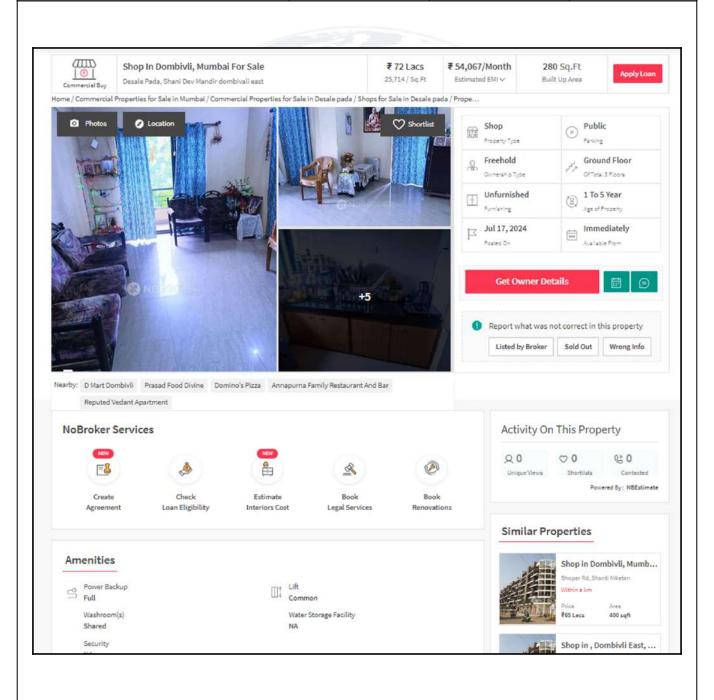

# **Price Indicators**

| Property         | Shop         |            |          |
|------------------|--------------|------------|----------|
| Source           | Nobroker.com |            |          |
| Floor            | -            |            |          |
|                  | Carpet       | Built Up   | Saleable |
| Area             | 233.33       | 280.00     | -        |
| Percentage       | -            | 20%        | -        |
| Rate Per Sq. Ft. | ₹30,858.00   | ₹25,714.00 | -        |