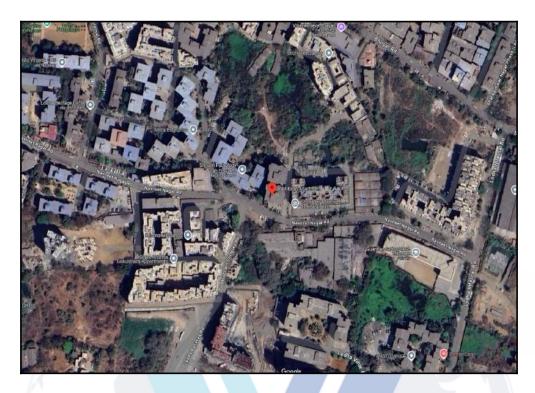

# **Actual Site Photographs**

#### Location

The said building is located at Village - Bhopar, Dombivli (East), Taluka - Kalyan, District - Thane, PIN - 400 062. The property falls in Commercial Zone. It is at a traveling distance 3.7 KM from Dombivali Railway Station.