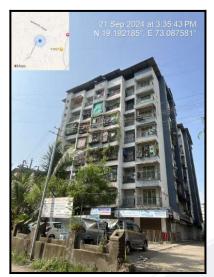

#### Location

The said building is located at Village - Bhopar, Dombivli (East), Taluka - Kalyan, District - Thane, PIN - 400 062. The property falls in Commercial Zone. It is at a traveling distance 3.7 KM from Dombivali Railway Station.

### **Building**

The building under reference is having Part Ground + Part Stilt + 7 Upper Floors. It is a R.C.C. Framed Structure with 9" thick external walls and 6" Thk. Brick Masonery walls. The external condition of building is Good. The building is used for Commercial purpose. Ground Floor is having 11 Commercial Shop. The building is having 1 lift.