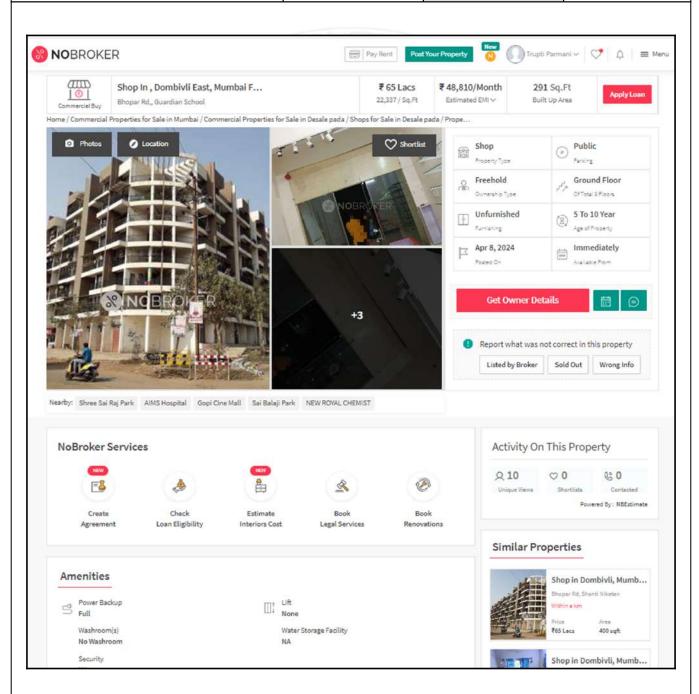

# **Price Indicators**

| Property         | Shop         |            |          |
|------------------|--------------|------------|----------|
| Source           | Nobroker.com |            |          |
| Floor            | -            |            |          |
|                  | Carpet       | Built Up   | Saleable |
| Area             | 242.50       | 291.00     | -        |
| Percentage       | -            | 20%        | -        |
| Rate Per Sq. Ft. | ₹26,804.00   | ₹22,337.00 | -        |