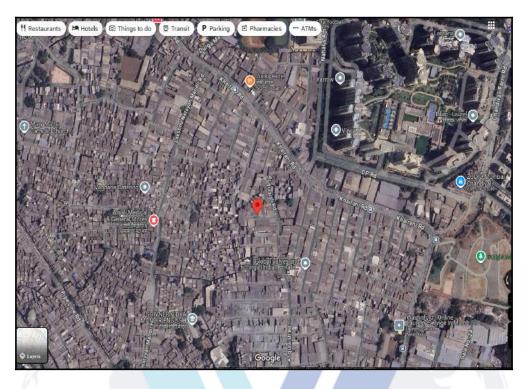

#### Details of the property under consideration:

Name of Owner: Mr. Ali Shabbar Z.H. Khan

Industrial Gala No. 14 on Ground & Mezzanine Floor, "Crescent Industrial Premises Co-Op. Soc. Ltd.", New/Current Survey No. 3/1, A.K. Estate, R.C. Loyalka Street, Kherani Road, Village - Mohili, Sakinaka, Taluka - Kurla, District - Mumbai Suburban, PIN - 400 072, State - Maharashtra, Country

India.

Latitude Longitude: 19°6'11.3"N 72°53'44.2"E