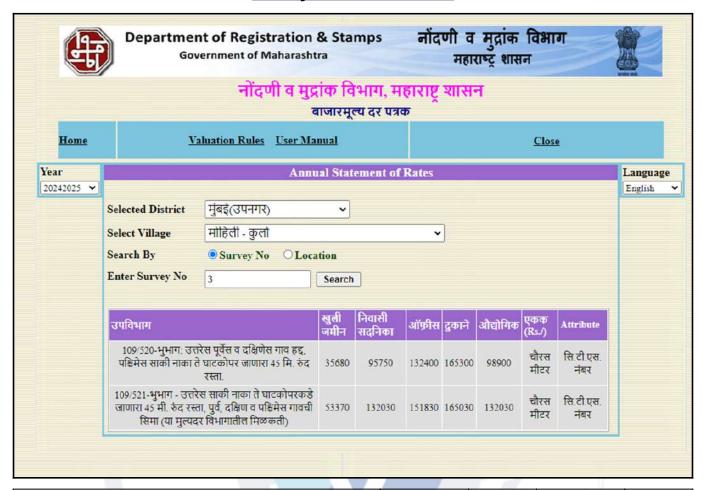

### **Ready Reckoner Rate**

| Stamp Duty Ready Reckoner Market Value Rate for Gala                      | 132030      |          | P 8/      |         |
|---------------------------------------------------------------------------|-------------|----------|-----------|---------|
| Gala Located on On Ground & Mezzanine Floor                               | -           |          | 2//       |         |
| Stamp Duty Ready Reckoner Market Value Rate (After Increase/Decrease) (A) | 1,32,030.00 | Sq. Mtr. | 12,266.00 | Sq. Ft. |
| Stamp Duty Ready Reckoner Market value Rate for Land (B)                  | 53370       | A        | /         |         |
| The difference between land rate and building rate(A-B=C)                 | 78,660.00   |          |           |         |
| Percentage after Depreciation as per table(D)                             | 51.5%       |          | /         |         |
| Rate to be adopted after considering depreciation [B + (C X D)]           | 91,520.00   | Sq. Mtr. | 8,502.00  | Sq. Ft. |