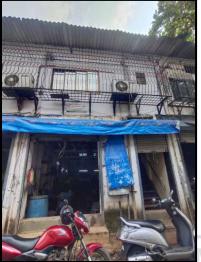

| Good                                      |
| Likely rental values in future                                                                                                                                                                                            | 30,300 (Expected rental income per month) |
| Any likely income it may generate                                                                                                                                                                                         | Rental Income                             |





# **Actual Site Photographs**















# **Actual Site Photographs**











# **Route Map of the property**



Note: Red Place mark shows the exact location of the property



Longitude Latitude: 19°6'11.3"N 72°53'44.2"E

Note: The Blue line shows the route to site distance from nearest Metro Station (Saki Naka - 1.4 Km.).



### **Ready Reckoner Rate**



| Stamp Duty Ready Reckoner Market Value Rate for Gala                      | 132030      |          | P 8/      |         |
|---------------------------------------------------------------------------|-------------|----------|-----------|---------|
| Gala Located on On Ground & Mezzanine Floor                               | -           |          | 2//       |         |
| Stamp Duty Ready Reckoner Market Value Rate (After Increase/Decrease) (A) | 1,32,030.00