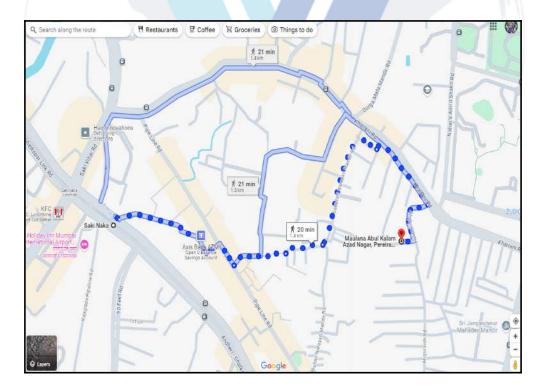

# **Route Map of the property**

Note: Red Place mark shows the exact location of the property

Longitude Latitude: 19°6'11.3"N 72°53'44.2"E

Note: The Blue line shows the route to site distance from nearest Metro Station (Saki Naka - 1.4 Km.).