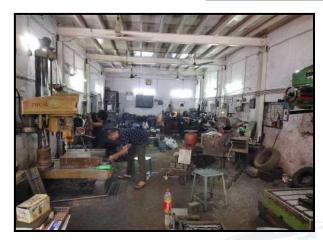

| Good                                      |
| Likely rental values in future                                                                                                                                                                                            | 30,300 (Expected rental income per month) |
| Any likely income it may generate                                                                                                                                                                                         | Rental Income                             |





# **Actual Site Photographs**















# **Actual Site Photographs**











# **Route Map of the property**



Note: Red Place mark shows the exact location of the property



Longitude Latitude: 19°6'11.3"N 72°53'44.2"E

Note: The Blue line shows the route to site distance from nearest Metro Station (Saki Naka - 1.4 Km.).



### **Ready Reckoner Rate**



| Stamp Duty Ready Reckoner Market Value Rate for Gala                      | 132030      |          | P 8/      |         |
|---------------------------------------------------------------------------|-------------|----------|-----------|---------|
| Gala Located on On Ground & Mezzanine Floor                               | -           |          | 2//       |         |
| Stamp Duty Ready Reckoner Market Value Rate (After Increase/Decrease) (A) | 1,32,030.00 | Sq. Mtr. | 12,266.00 | Sq. Ft. |
| Stamp