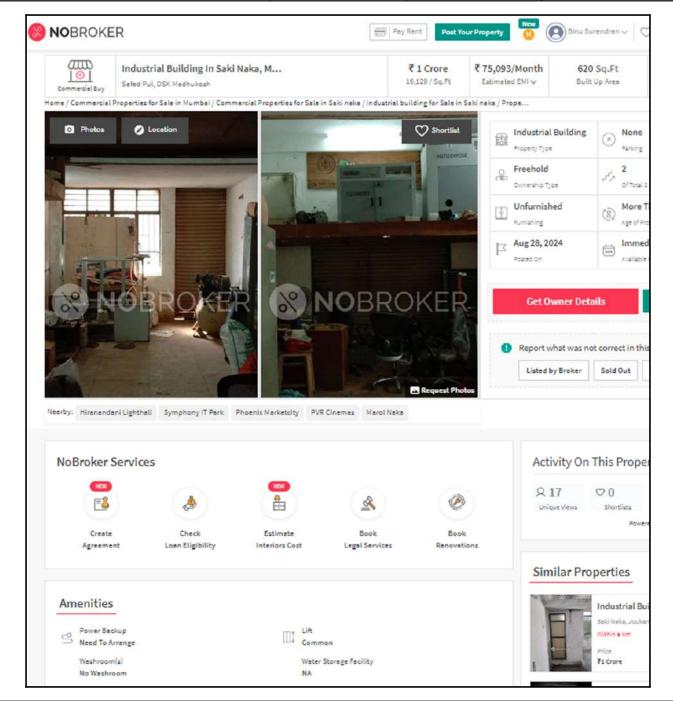

### **Price Indicators**

| Property         | Gala                     | Gala       |            |  |  |  |
|------------------|--------------------------|------------|------------|--|--|--|
| Source           | Nobroker.com             |            |            |  |  |  |
| Floor            | -                        | -          |            |  |  |  |
|                  | Carpet Built Up Saleable |            |            |  |  |  |
| Area             | 516.67                   | 620.00     | 744.00     |  |  |  |
| Percentage       | -                        | 20%        | 20%        |  |  |  |
| Rate Per Sq. Ft. | ₹19,355.00               | ₹16,129.00 | ₹13,441.00 |  |  |  |