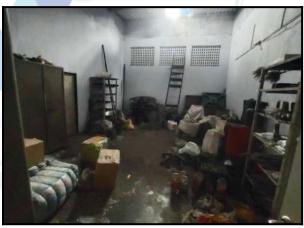

| Good                                      |
| Likely rental values in future                                                                                                                                                                                            | 30,300 (Expected rental income per month) |
| Any likely income it may generate                                                                                                                                                                                         | Rental Income                             |





# **Actual Site Photographs**















# **Actual Site Photographs**











# **Route Map of the property**



Note: Red Place mark shows the exact location of the property



Longitude Latitude: 19°6'11.3"N 72°53'44.2"E

Note: The Blue line shows the route to site distance from nearest Metro Station (Saki Naka - 1.4 Km.).



### **Ready Reckoner Rate**



| Stamp Duty Ready Reckoner Market Value Rate for Gala                      | 132030      |          | P 8/      |         |
|---------------------------------------------------------------------------|-------------|----------|-----------|---------|
| Gala Located on On Ground & Mezzanine Floor                               | -           |          | 2//       |         |
| Stamp Duty Ready Reckoner Market Value Rate (After Increase/Decrease) (A) | 1,32,030.00 | Sq. M