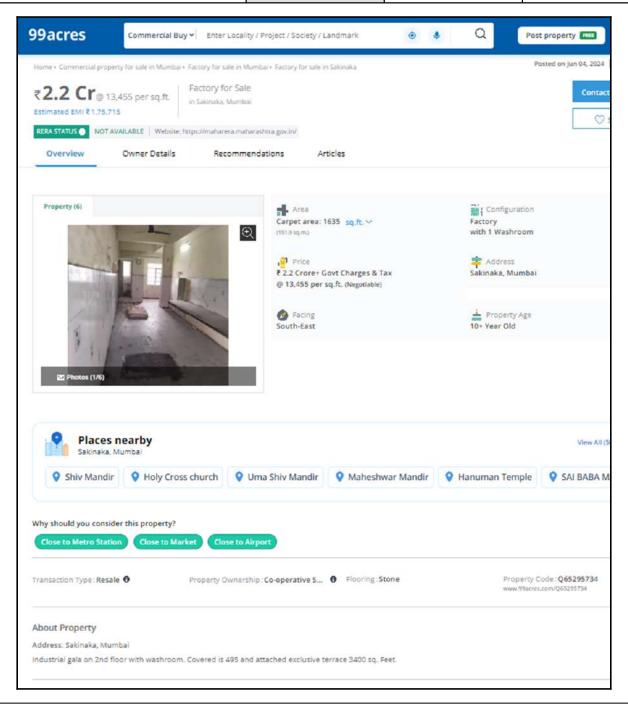

### **Price Indicators**

| Property         | Gala                    |            |           |
|------------------|-------------------------|------------|-----------|
| Source           | https://www.99acres.com | I          |           |
| Floor            | -                       |            |           |
|                  | Carpet                  | Built Up   | Saleable  |
| Area             | 1,635.00                | 1,962.00   | 2,354.40  |
| Percentage       | -                       | 20%        | 20%       |
| Rate Per Sq. Ft. | ₹13,456.00              | ₹11,213.00 | ₹9,344.00 |