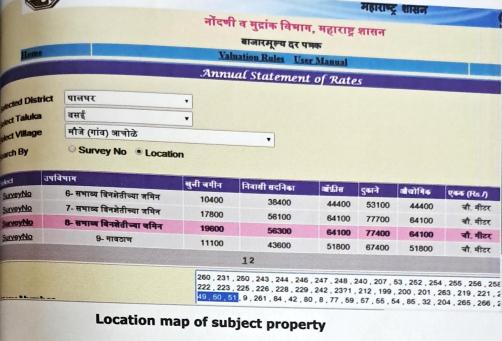

ty valued.
- My Representative has personally inspected the property on Date 07.06.2018
- the rates are based on the current market conditions & these may vary with
- 5 Unless otherwise specified the valuation is based on free & transferable title
- 6. The bank is requested to check through the advocate whether the property is
- 7. I hereby certify that we have valued the right property as per Copy of referred

npande & A

8. Photographs attached.

Regn. No. CCIT - (N) I -7 2001-2002 MIL DESHPANDE AND ASSOCIATES Proved

Govt. Regd. Valuer CCIT (N) I-7/2001-2002

- Mr. Alok Kumar Tiwari
- 07.06.2018



ternal View of the Building





View of the of the Living Room



**View Of The Kitchen** 



Regn. No. CCIT - (N) 1-7 2001-2002 Approved

## **Government Rate**

Government of Manarashtra





2001-2002

Approved V2