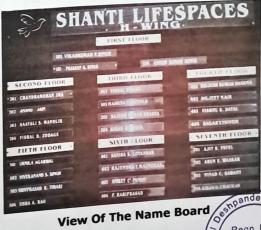

|    |                                                                                                            | 1 digital = 401                                                                                                                                                                                                                                               |
|----|------------------------------------------------------------------------------------------------------------|---------------------------------------------------------------------------------------------------------------------------------------------------------------------------------------------------------------------------------------------------------------|
| 1. | Name of the Bank                                                                                           | BANK OF BARODA - SMS- FORT - Branch                                                                                                                                                                                                                           |
| 2. | Purpose of which valuation is made                                                                         | To Ascertain Current Fair Market Value of the property as on date.                                                                                                                                                                                            |
| 3. | Date of Visit                                                                                              | 07.06.2018                                                                                                                                                                                                                                                    |
| 4. | Name & Phone No. of Applicant                                                                              | 8291036255                                                                                                                                                                                                                                                    |
| 5. | Name of the Vendor                                                                                         | Mr. Vishal K. Bogati & Mr. Khumbahadur Bogati –<br>(The Transferors)- The First Part                                                                                                                                                                          |
| 6  | Purchaser                                                                                                  | Mr. Alok Kumar Tiwari – (The Transferee)- The Second                                                                                                                                                                                                          |
| 7. | Property Address                                                                                           | Flat No. H-301, 3 <sup>rd</sup> Floor, "H" Wing, Building No 5, " <b>Shanti Lifespaces" CHSL</b> , Yashwant Viva Township, Village Achole, Near D' Mart, New Vasai – Nallasopara Link Road, Nallasopara (East), Taluka – Vasai, District - Palghar – 401 209. |
| 8. | If the property is under joint ownership/co-ownership, share of each such owner. Are the shares undivided? | Single ownership                                                                                                                                                                                                                                              |