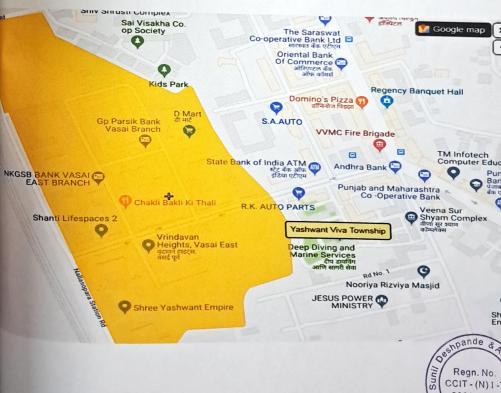

Regn. No. CCIT - (N) 1 -7 2001-2002 Approved

| 6     |                                                                       | 3 Kms away II                                                                                                                                                                                                                                                                                                                                                                               |
|-------|-----------------------------------------------------------------------|---------------------------------------------------------------------------------------------------------------------------------------------------------------------------------------------------------------------------------------------------------------------------------------------------------------------------------------------------------------------------------------------|
| prian | aximity to compenities                                                | It is situated at a distance of approx. 2 to 3 Kms away In Nallasopara Railway station. The area is well – planned & gradually developing. The locality has sufficient infrastructure & civic amenities & adequate means of transportation such as Auto & Buses. Facilities like shops, banks, hotels, markets, schools, hospitals, etc. are available within 1 to 2 Kms form the locality. |
|       | ar Lanes                                                              | New Vasai – Nallasopara Link Road                                                                                                                                                                                                                                                                                                                                                           |
|       | oads, Streets or Lanes<br>Which the Land                              | g_sight/                                                                                                                                                                                                                                                                                                                                                                                    |
| ш     | hilling                                                               | "Shanti Lifespaces" Co-Operative Housing Society                                                                                                                                                                                                                                                                                                                                            |
| 5     | ociety Details                                                        | Limited - (Reg. No. PLR/(V31)/1133/                                                                                                                                                                                                                                                                                                                                                         |
| SI La | Gurvey / Plot No. Of                                                  | Sector - IV, S. No. 49 to 56 of Village Achole                                                                                                                                                                                                                                                                                                                                              |
|       | and<br>Sthe Property Situated<br>In Residential/<br>Commercial /Mixed | Residential Area                                                                                                                                                                                                                                                                                                                                                                            |
| 4     | area/industrial                                                       | Middle class                                                                                                                                                                                                                                                                                                                                                                                |
| 31    | Property Bounded As                                                   | North : By Residential Building of same complex                                                                                                                                                                                                                                                                                                                                             |
| 5.    | Property Bournaca 715                                                 | South : By Residential Building of same complex                                                                                                                                                                                                                                                                                                                                             |
|       |                                                                       | East : By Road                                                                                                                                                                                                                                                                                                                                                                              |
|       |                                                                       | West : By Garden Of Same Complex                                                                                                                                                                                                                                                                                                                                                            |
| 16.   | Landmark                                                              | Near D' Mart                                                                                                                                                                                                                                                                                                                                                                                |
| 17.   | Survey in presence of                                                 | Mr. Sachin Pandey - 9920655939, the Representative of the Purchaser of the property.                                                                                                                                                                                                                                                                                                        |
| / 0   | DETAILS OF CONSTRUCTION                                               | For Articles And Apple Apple Apple (1995), for 1993<br>Taxontense) - The Decond Parts backing (1995) and                                                                                                                                                                                                                                                                                    |
| 18.   | Type of Construction                                                  | RCC Framed Structure                                                                                                                                                                                                                                                                                                                                                                        |
| 19.   | No. of Floors                                                         | Stilt + 7 Upper Floors                                                                                                                                                                                                                                                                                                                                                                      |
|       | IIII of the second                                                    |                                                                                                                                                                                                                                                                                                                                                                                             |