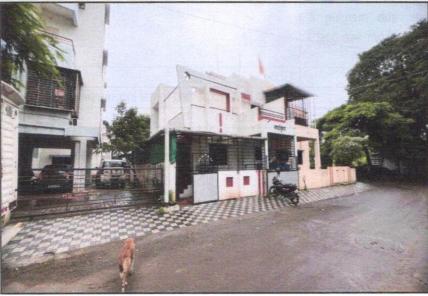

#### Details of the property under consideration:

Name of Owner: Shri. Uttam Murlidhar Bhavle.

Residential Row House No. 01, Ground + First Floor, "Amarchhaya Row Houses", Survey No. 154/5(P), Near Sahyadri Motor Driving School, Lamkhade Mala, Tarwala Nagar, Dr Nanasaheb Dharmadhikari Marg, Village -Nashik, Taluka & District - Nashik, PIN Code - 422 003, State - Maharashtra, Country - India.

#### VALUATION OPINION REPORT

This is to certify that the property bearing Residential Row House No. 01, Ground + First Floor, " Amarchhaya Row Houses ", Survey No. 154/5(P), Near Sahyadri Motor Driving School, Lamkhade Mala, Tarwala Nagar, Dr Nanasaheb Dharmadhikari Marg, Village - Nashik, Taluka & District - Nashik, PIN Code - 422 003, State -Maharashtra, Country - India. belongs to Name of Owner: Shri. Uttam Murlidhar Bhavle.