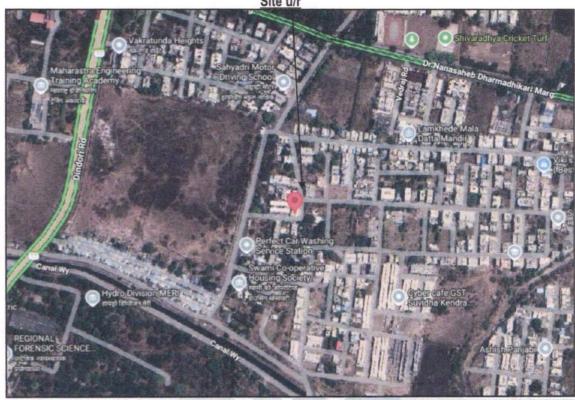

#### Details of the property under consideration:

Name of Owner: Shri. Uttam Murlidhar Bhavle.

Residential Row House No. 01, Ground + First Floor, "Amarchhaya Row Houses", Survey No. 154/5(P), Near Sahyadri Motor Driving School, Lamkhade Mala, Tarwala Nagar, Dr Nanasaheb Dharmadhikari Marg, Village -Nashik, Taluka & District - Nashik, PIN Code - 422 003, State - Maharashtra, Country - India.

#### VALUATION OPINION REPORT

This is to certify that the property bearing Residential Row House No. 01, Ground + First Floor, " Amarchhaya Row Houses ", Survey No. 154/5(P), Near Sahyadri Motor Driving School, Lamkhade Mala, Tarwala Nagar, Dr Nanasaheb Dharmadhikari Marg, Village - Nashik, Taluka & District - Nashik, PIN Code - 422 003, State -Maharashtra, Country - India. belongs to Name of Owner: Shri. Uttam Murlidhar Bhavle.