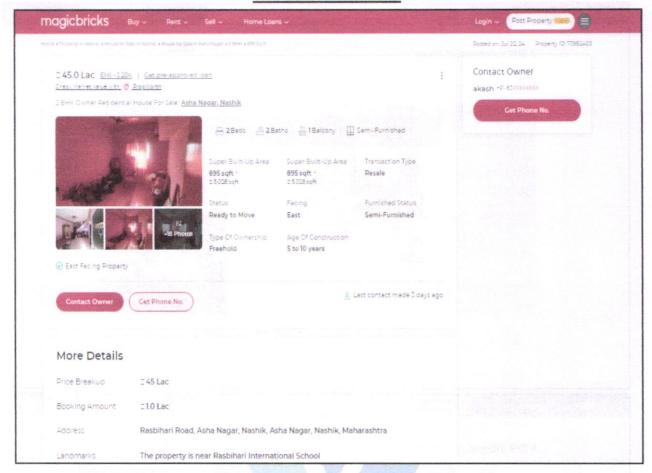

#### Details of the property under consideration:

Name of Owner: Shri. Uttam Murlidhar Bhavle.

Residential Row House No. 01, Ground + First Floor, "Amarchhaya Row Houses", Survey No. 154/5(P), Near Sahyadri Motor Driving School, Lamkhade Mala, Tarwala Nagar, Dr Nanasaheb Dharmadhikari Marg, Village -Nashik, Taluka & District - Nashik, PIN Code - 422 003, State - Maharashtra, Country - India.

### Intended User: Bank of Baroda Regional Office Nashik Road Branch

BSNL Building, Datta Mandir Road, Nashik Road, Nashik -422 101, State - Maharashtra, Country - India.

Nashik: 4, 1st Floor, Madhusha Elite, Vrundavan Nagar, Jatra-Nandur Naka Link Road, Regd. Office Adgaon, Nashik-422003 (M.S.), INDIA

#### Vastukala Consultants (I) Pvt. Ltd.

B1-001, U/B Floor, Boomerang, Chandivali Farm Road, Powai, Andheri (East), Mumbai - 400 072.

To,

The Chief Manager,

Bank of Baroda

**Narsing Nagar Branch** 

1, Sukhshanti Heights, Narsing Nagar, Gangapur Road, Nashik- 422 013, State- Maharashtra, Country-India.