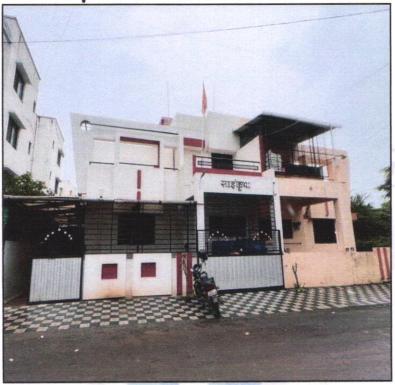

#### Details of the property under consideration:

Name of Owner: Shri. Uttam Murlidhar Bhavle.

Residential Row House No. 01, Ground + First Floor, "Amarchhaya Row Houses", Survey No. 154/5(P), Near Sahyadri Motor Driving School, Lamkhade Mala, Tarwala Nagar, Dr Nanasaheb Dharmadhikari Marg, Village -Nashik, Taluka & District - Nashik, PIN Code - 422 003, State - Maharashtra, Country - India.

#### VALUATION OPINION REPORT

This is to certify that the property bearing Residential Row House No. 01, Ground + First Floor, " Amarchhaya Row Houses ", Survey No. 154/5(P), Near Sahyadri Motor Driving School, Lamkhade Mala, Tarwala Nagar, Dr Nanasaheb Dharmadhikari Marg, Village - Nashik, Taluka & District - Nashik, PIN Code - 422 003, State -Maharashtra, Country - India. belongs to Name of Owner: Shri. Uttam Murlidhar Bhavle.