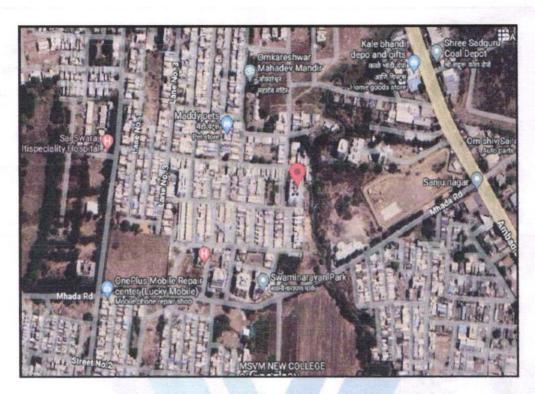

#### Details of the property under consideration:

Name of Owner: Shri. Ajay Lalbahadur Jaisawal & Sau. Sunita Ajay Jaisval

Residential Flat No. B-4, 1st Floor, "Samarth Park", Behind Diamond Residency, Plot No. 58 to 71, Sanju Nagar, off Ambad Satpur Link Rd, Village - Chunchale, Taluka - Nashik, District - Nashik, Nashik, 422007, State - Maharashtra, India.

Latitude Longitude: 19°58'23.3"N 73°43'31.0"E