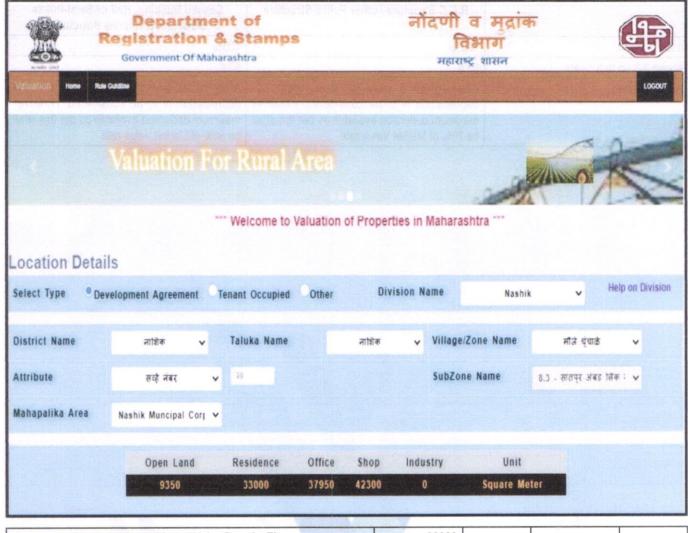

|      | East                                                                                                   | :   | 4.50 M Wide Pathway                                                                                                                                                                               | 4.50 M Wide Pathway                                                                                                                                                                                                                                                                                                                                                                                                                                                                                                                                                                                                                                                                                                                                                                                                                                                                                                                                                                                                                                                                                                                                                                                                                                                                                                                                                                                                                                                                                                                                                                                                                                                                                                                                                                                                                                                                                                                                                                                                                                                                                                            |  |
|------|--------------------------------------------------------------------------------------------------------|-----|---------------------------------------------------------------------------------------------------------------------------------------------------------------------------------------------------|--------------------------------------------------------------------------------------------------------------------------------------------------------------------------------------------------------------------------------------------------------------------------------------------------------------------------------------------------------------------------------------------------------------------------------------------------------------------------------------------------------------------------------------------------------------------------------------------------------------------------------------------------------------------------------------------------------------------------------------------------------------------------------------------------------------------------------------------------------------------------------------------------------------------------------------------------------------------------------------------------------------------------------------------------------------------------------------------------------------------------------------------------------------------------------------------------------------------------------------------------------------------------------------------------------------------------------------------------------------------------------------------------------------------------------------------------------------------------------------------------------------------------------------------------------------------------------------------------------------------------------------------------------------------------------------------------------------------------------------------------------------------------------------------------------------------------------------------------------------------------------------------------------------------------------------------------------------------------------------------------------------------------------------------------------------------------------------------------------------------------------|--|
|      | West                                                                                                   | :   | 9.50 M Wide Pathway                                                                                                                                                                               | 9.50 M Wide Pathway                                                                                                                                                                                                                                                                                                                                                                                                                                                                                                                                                                                                                                                                                                                                                                                                                                                                                                                                                                                                                                                                                                                                                                                                                                                                                                                                                                                                                                                                                                                                                                                                                                                                                                                                                                                                                                                                                                                                                                                                                                                                                                            |  |
| 13   | Dimensions of the site                                                                                 | - : | N. A. as property under consideration is a Residential Flat a building.                                                                                                                           |                                                                                                                                                                                                                                                                                                                                                                                                                                                                                                                                                                                                                                                                                                                                                                                                                                                                                                                                                                                                                                                                                                                                                                                                                                                                                                                                                                                                                                                                                                                                                                                                                                                                                                                                                                                                                                                                                                                                                                                                                                                                                                                                |  |
|      | 3 1 134/0                                                                                              | :   | As per the Deed                                                                                                                                                                                   | As per Actuals                                                                                                                                                                                                                                                                                                                                                                                                                                                                                                                                                                                                                                                                                                                                                                                                                                                                                                                                                                                                                                                                                                                                                                                                                                                                                                                                                                                                                                                                                                                                                                                                                                                                                                                                                                                                                                                                                                                                                                                                                                                                                                                 |  |
|      | North                                                                                                  | :   | Flat No. B-5                                                                                                                                                                                      | Flat No. B-5                                                                                                                                                                                                                                                                                                                                                                                                                                                                                                                                                                                                                                                                                                                                                                                                                                                                                                                                                                                                                                                                                                                                                                                                                                                                                                                                                                                                                                                                                                                                                                                                                                                                                                                                                                                                                                                                                                                                                                                                                                                                                                                   |  |
|      | South                                                                                                  | :   | Marginal Space                                                                                                                                                                                    | Marginal Space                                                                                                                                                                                                                                                                                                                                                                                                                                                                                                                                                                                                                                                                                                                                                                                                                                                                                                                                                                                                                                                                                                                                                                                                                                                                                                                                                                                                                                                                                                                                                                                                                                                                                                                                                                                                                                                                                                                                                                                                                                                                                                                 |  |
|      | East                                                                                                   | :   | Marginal Space                                                                                                                                                                                    | Marginal Space                                                                                                                                                                                                                                                                                                                                                                                                                                                                                                                                                                                                                                                                                                                                                                                                                                                                                                                                                                                                                                                                                                                                                                                                                                                                                                                                                                                                                                                                                                                                                                                                                                                                                                                                                                                                                                                                                                                                                                                                                                                                                                                 |  |
|      | West                                                                                                   | :   | Passage, Duct & Flat No.<br>B-07                                                                                                                                                                  | Passage, Duct & Flat No.<br>B-07                                                                                                                                                                                                                                                                                                                                                                                                                                                                                                                                                                                                                                                                                                                                                                                                                                                                                                                                                                                                                                                                                                                                                                                                                                                                                                                                                                                                                                                                                                                                                                                                                                                                                                                                                                                                                                                                                                                                                                                                                                                                                               |  |
| 13.2 | Latitude, Longitude & Co-ordinates of Flat                                                             | :   | 19°58'23.3"N 73°43'31.0"E                                                                                                                                                                         | an All Approved the All |  |
| 14   | Extent of the site                                                                                     | :   | Carpet Area in Sq. Ft. = 244.17 (Area as per Site measurement)  Carpet Area in Sq. Ft. = 267.00 (Area As Per Notarized Agreement for Sale)  Built Up Area in Sq. Ft. = 293.70 (Carpet Area + 10%) |                                                                                                                                                                                                                                                                                                                                                                                                                                                                                                                                                                                                                                                                                                                                                                                                                                                                                                                                                                                                                                                                                                                                                                                                                                                                                                                                                                                                                                                                                                                                                                                                                                                                                                                                                                                                                                                                                                                                                                                                                                                                                                                                |  |
| 15   | Extent of the site considered for Valuation                                                            | i.  | Carpet Area in Sq. Ft. = 267.00<br>( Area As Per Notarized Agreement for Sale)                                                                                                                    |                                                                                                                                                                                                                                                                                                                                                                                                                                                                                                                                                                                                                                                                                                                                                                                                                                                                                                                                                                                                                                                                                                                                                                                                                                                                                                                                                                                                                                                                                                                                                                                                                                                                                                                                                                                                                                                                                                                                                                                                                                                                                                                                |  |
| 16   | Whether occupied by the owner / tenant? If occupied by tenant since how long? Rent received per month. |     | Building Under Construction                                                                                                                                                                       |                                                                                                                                                                                                                                                                                                                                                                                                                                                                                                                                                                                                                                                                                                                                                                                                                                                                                                                                                                                                                                                                                                                                                                                                                                                                                                                                                                                                                                                                                                                                                                                                                                                                                                                                                                                                                                                                                                                                                                                                                                                                                                                                |  |
| II   | APARTMENT BUILDING                                                                                     |     |                                                                                                                                                                                                   |                                                                                                                                                                                                                                                                                                                                                                                                                                                                                                                                                                                                                                                                                                                                                                                                                                                                                                                                                                                                                                                                                                                                                                                                                                                                                                                                                                                                                                                                                                                                                                                                                                                                                                                                                                                                                                                                                                                                                                                                                                                                                                                                |  |
| 1.   | Nature of the Apartment                                                                                | 1   | Residential                                                                                                                                                                                       |                                                                                                                                                                                                                                                                                                                                                                                                                                                                                                                                                                                                                                                                                                                                                                                                                                                                                                                                                                                                                                                                                                                                                                                                                                                                                                                                                                                                                                                                                                                                                                                                                                                                                                                                                                                                                                                                                                                                                                                                                                                                                                                                |  |
| 2.   | Location                                                                                               |     |                                                                                                                                                                                                   | Euglis automobile                                                                                                                                                                                                                                                                                                                                                                                                                                                                                                                                                                                                                                                                                                                                                                                                                                                                                                                                                                                                                                                                                                                                                                                                                                                                                                                                                                                                                                                                                                                                                                                                                                                                                                                                                                                                                                                                                                                                                                                                                                                                                                              |  |
|      | C.T.S. No.                                                                                             | :   | CTS No - 4545/ 1                                                                                                                                                                                  | Frankling 1202 (I)                                                                                                                                                                                                                                                                                                                                                                                                                                                                                                                                                                                                                                                                                                                                                                                                                                                                                                                                                                                                                                                                                                                                                                                                                                                                                                                                                                                                                                                                                                                                                                                                                                                                                                                                                                                                                                                                                                                                                                                                                                                                                                             |  |
|      | Block No.                                                                                              | :   | - 400                                                                                                                                                                                             |                                                                                                                                                                                                                                                                                                                                                                                                                                                                                                                                                                                                                                                                                                                                                                                                                                                                                                                                                                                                                                                                                                                                                                                                                                                                                                                                                                                                                                                                                                                                                                                                                                                                                                                                                                                                                                                                                                                                                                                                                                                                                                                                |  |
|      | Ward No.                                                                                               | :   | -1-2                                                                                                                                                                                              |                                                                                                                                                                                                                                                                                                                                                                                                                                                                                                                                                                                                                                                                                                                                                                                                                                                                                                                                                                                                                                                                                                                                                                                                                                                                                                                                                                                                                                                                                                                                                                                                                                                                                                                                                                                                                                                                                                                                                                                                                                                                                                                                |  |
|      | Village / Municipality / Corporation                                                                   |     | Village - Chunchale,<br>Nashik Municipal Corporation                                                                                                                                              | mich pa altrurane                                                                                                                                                                                                                                                                                                                                                                                                                                                                                                                                                                                                                                                                                                                                                                                                                                                                                                                                                                                                                                                                                                                                                                                                                                                                                                                                                                                                                                                                                                                                                                                                                                                                                                                                                                                                                                                                                                                                                                                                                                                                                                              |  |
|      | Door No., Street or Road (Pin Code)                                                                    | :   | Residential Flat No. B-4, 1 <sup>st</sup> F<br>Diamond Residency, Plot N<br>Ambad Satpur Link Rd, Village<br>District - Nashik, Nashik, 4220                                                      | o. 58 to 71, Sanju Nagar, o<br>e - Chunchale, Taluka - Nash                                                                                                                                                                                                                                                                                                                                                                                                                                                                                                                                                                                                                                                                                                                                                                                                                                                                                                                                                                                                                                                                                                                                                                                                                                                                                                                                                                                                                                                                                                                                                                                                                                                                                                                                                                                                                                                                                                                                                                                                                                                                    |  |
| 3.   | Description of the locality Residential /<br>Commercial / Mixed                                        | :   | Residential                                                                                                                                                                                       | *.2                                                                                                                                                                                                                                                                                                                                                                                                                                                                                                                                                                                                                                                                                                                                                                                                                                                                                                                                                                                                                                                                                                                                                                                                                                                                                                                                                                                                                                                                                                                                                                                                                                                                                                                                                                                                                                                                                                                                                                                                                                                                                                                            |  |
| 4.   | Year of Construction                                                                                   | :   | 2024 (As per occupancy certif                                                                                                                                                                     | icate)                                                                                                                                                                                                                                                                                                                                                                                                                                                                                                                                                                                                                                                                                                                                                                                                                                                                                                                                                                                                                                                                                                                                                                                                                                                                                                                                                                                                                                                                                                                                                                                                                                                                                                                                                                                                                                                                                                                                                                                                                                                                                                                         |  |