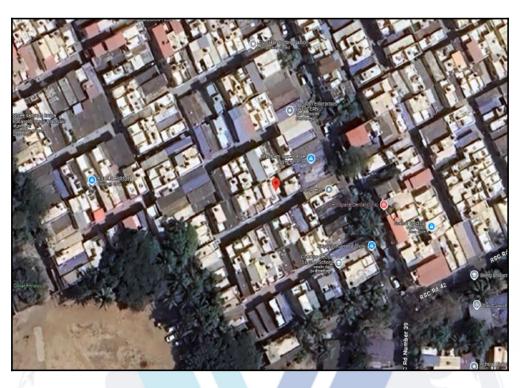

### Latitude Longitude : 19°13'17.6"N 72°49'53.6"E

#### **Regd. Office**

B1-001, U/B Floor, BOOMERANG, Chandivali Farm Road, Powai, Andheri East, Mumbai: 400072, (M.S), India +91 2247495919 mumbai@vastukala.co.in www.vastukala.co.in