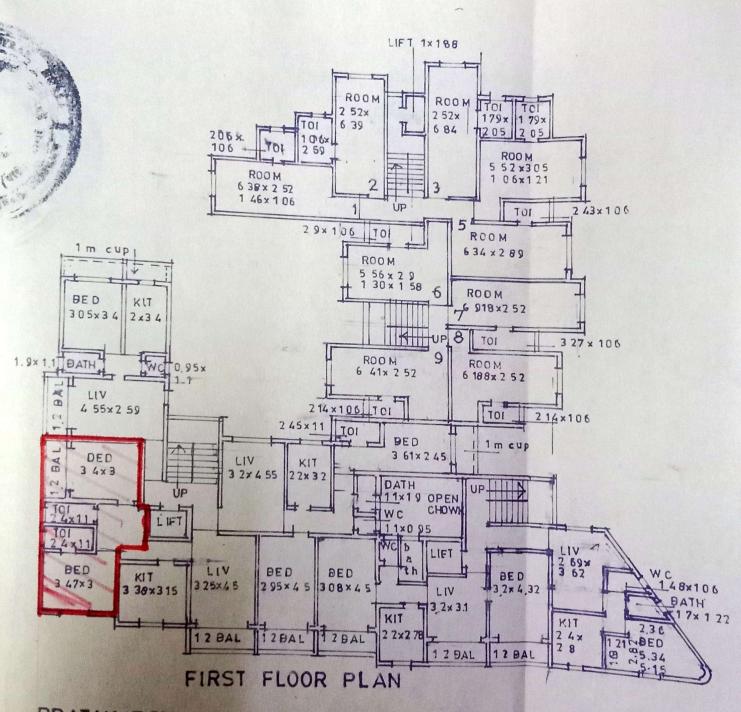

2

11.

The Purchaser has on the basis of the above information and documents supplied to him by the Promoter, and/or otherwise being satisfied with the particulars and specifications of the proposed construction agreed to be acquired from the Promoter an Apartment, being Flat/Garage/Shop/Car Parking Space No. A - 102 - A on the floor of the said building "AVANTIKA APARTMENT" being constructed on the said plot of land for the price and on the terms and conditions as hereinafter set forth.

### NOW THIS AGREEMENT WITNESSETH AND THE PARTIES HERETO AGREE AS FOLLOWS:

7 - S

The Promoters shall sell to the Flat Purchaser and the Flat Purchaser shall purchase from the Promoters on "Ownership Basis", a Flat being Flat/Shop/Car Parking Space/Garage No. A-102-A on the first floor of the Building "AVANTIKA APARTMENTS" being constructed on the said CTS No. 502, 503, 504, and 506 part 505 and more particularly described in the First Schedule hereunder written. The said Flat/Shop/Car Parking Space/Grage for the sake of brevity shall hereinafter be referred to as "the said Flat". The Flat Purchaser shall pay to the Promoters, a sum of Rs. 8, 10,000 (Rupees 8, 10,000) Eight locs fen Tho use only) being the Purchase Price to purchase the said Flat. The said price of Rs. 8, 10,000 of (which includes Rs. 30,000 being the proportionate price of the common areas and facilities and limited common area and facilities appurtenant to the said Flat) is payable as follows by Demand Draft drawn in favour of the Promoters

Possession Date; Bland 2000

Building Name: "AVANTIKA APARTMENTS"

Monthly contribution: Rs. \_\_\_\_\_ per month

4. The carpet area of the said Flat is 400.00 in close square feet 32.16 M<sup>2</sup>) and the carpet area of the balcony/ies attached to the said Flat is \_\_\_\_ square feet (\_\_\_M<sup>2</sup>)

5. The Flat Purchaser shall have 1-48% undivided share in the common areas and facilities of the whole building 133.33% undivided share in the limited common areas and facilities.

The Bill

PROPOSED BUILDING ON CTS Nos 502 A & 502 B
OF VILLAGE GHATKOPAR KIROL
AT SANT NARSI MEHTA MARG
GHATKOPAR .W.
APPROVED BY EXECUTIVE ENGINEER I

#### Mrs. BHAVANA PANKAJ BHANUSHALI.

FLAT NO. A-102-A, FIRST FLOOR, "AVANTIKA APARTMENT", A-WING, SANT NARSI MEHTA MARG, NEW MANEKLAL ESTATE, GHATKOPAR WEST, MUMBAI – 400 086.

- REPORTED BY -

**SHINDE & GAIKWAD ASSOCIATES** 