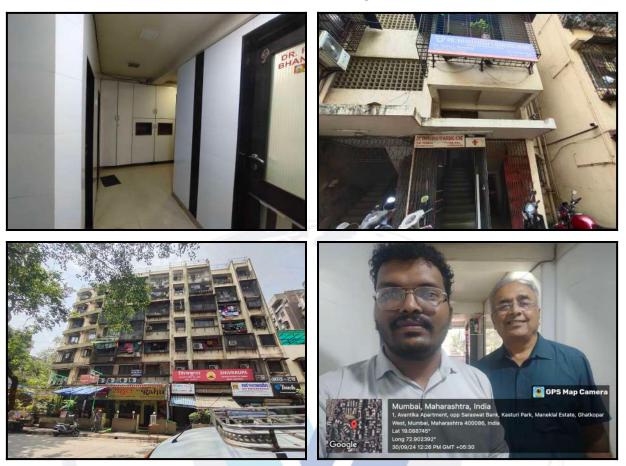

|  |  |  |  |
| 2.    | Model code of conduct for valuer                                                                                                 |  |  |  |  |
| 3.    | Photograph of owner with the property in the background                                                                          |  |  |  |  |
| 4.    | Screen shot (in hard copy) of Global Positioning System (GPS)/Various Applications (Apps)/Internet sites (eg. Google earth) etc. |  |  |  |  |
| 5.    | Any other relevant decuments/extracts                                                                                            |  |  |  |  |



Since 1989



# Actual Site Photographs









# **Actual Site Photographs**





Since 1989



## Route Map of the property



Note: Red Place mark shows the exact location of the property



### Longitude Latitude: 19°5'19.4"N 72°54'8.6"E

Note: The Blue line shows the route to site distance from nearest Railway Station (Ghatkopar - 950 Mts.).



# **Ready Reckoner Rate**

|                                                                                                                                                                                                                                                                     |                                                                                                                                                                                                     | DIVISION / VI<br>Commence From 1