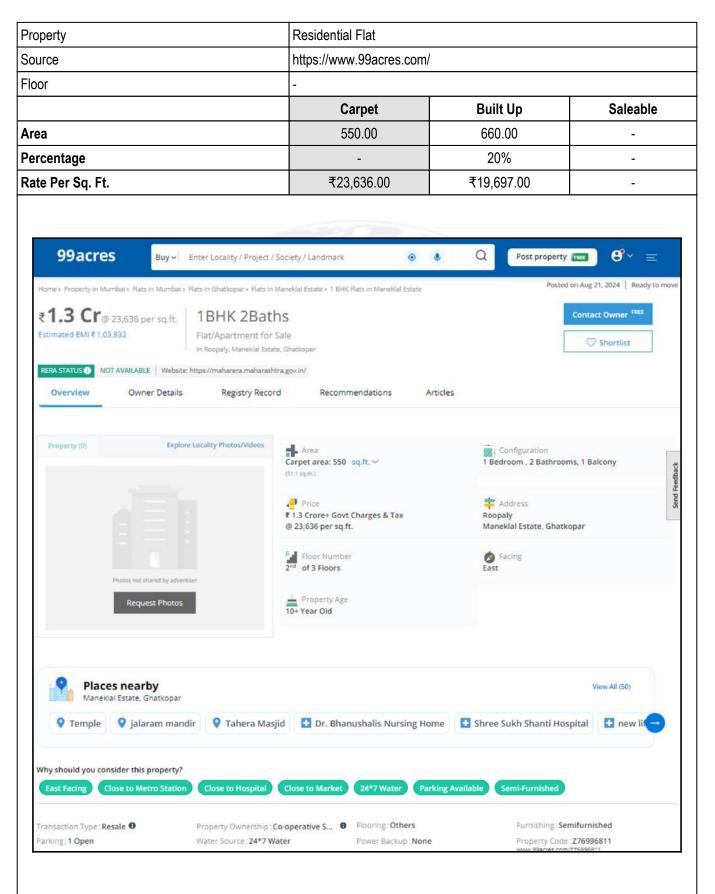

| I.    | Date of Purchase of Immovable Property                                                                                                                                     | : | 14/03/2000                        |
|-------|----------------------------------------------------------------------------------------------------------------------------------------------------------------------------|---|-----------------------------------|
| II.   | Purchase Price of immovable property                                                                                                                                       | : | ₹ 8,10,000.00                     |
| III.  | Book value of immovable property                                                                                                                                           | : | ₹ 8,37,350.00                     |
| IV.   | Fair Market Value of immovable property                                                                                                                                    | : | ₹ 88,60,000.00                    |
| V.    | Realizable Value of immovable property                                                                                                                                     | : | ₹ 79,74,000.00                    |
| VI.   | Distress Sale Value of immovable property                                                                                                                                  | : | ₹ 70,88,000.00                    |
| VII.  | Guideline Value (480.00 X 9,819.00)                                                                                                                                        | : | ₹ 47,13,120.00                    |
| VIII. | Insurable value of the property (480.00 Sq. Ft. X 2,700.00)                                                                                                                | : | ₹ 12,96,000.00                    |
| IX.   | Value of property of smilar nature in the same locality drawn<br>from any one of the popular property websites such as Magic<br>bricks, 99 Acres, Housing NHB Residex etc. | : | Please Refer Page No. 13, 14 & 15 |