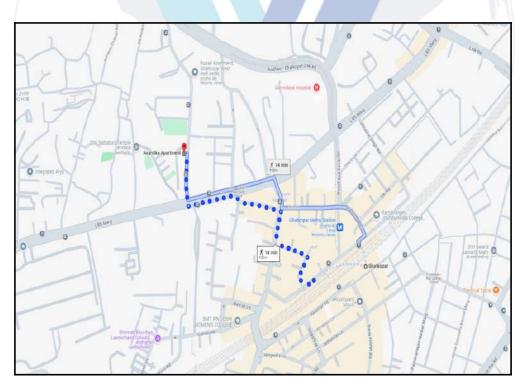

## Route Map of the property

Note: Red Place mark shows the exact location of the property

### Longitude Latitude: 19°5'19.4"N 72°54'8.6"E

Note: The Blue line shows the route to site distance from nearest Railway Station (Ghatkopar - 950 Mts.).