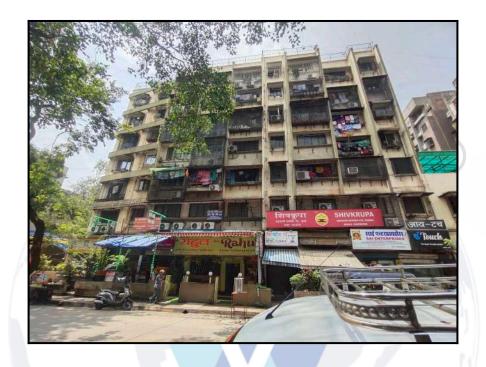

MSME Reg No: UDYAM-MH-18-0083617 An ISO 9001 : 2015 Certified Company CIN: U74120MH2010PTC207869

Vastukala Consultants (I) Pvt. Ltd.

# Valuation Report of the Immovable Property



Details of the property under consideration:

Name of Owner : Smt. Bhavana Pankaj Bhanushali

Residential Flat No. A-102-A, 1<sup>st</sup> Floor, Wing - A, **"Avantika Apartment"**, Sant Narasi Mehta Marg, New Maneklal Estate, Village - Ghatkopar Kirol , Ghatkopar (West), Taluka - Kurla, District - Mumbai Suburban, Mumbai, 400 086, State - Maharashtra, India.

### Latitude Longitude : 19°5'19.4"N 72°54'8.6"E

### **Intended User:**

### Punjab National Bank Ghatkopar (East) Branch

Siddhi Apart., Tilak Road, Ghatkopar (East), Mumbai - 400 077, State -Maharashtra, Country - India.



### Our Pan India Presence at :

Nanded
Thane
Mumbai
Nashik
Aurangabad
Pune

e VAhmec nik ORajkot NINdore

♀Ahmedabad
 ♀ Delhi NCR
 ♀ Rajkot
 ♀ Raipur

💡 Jaipur

Regd. Office

BI-001, U/B Floor, BOOMERANG, Ch