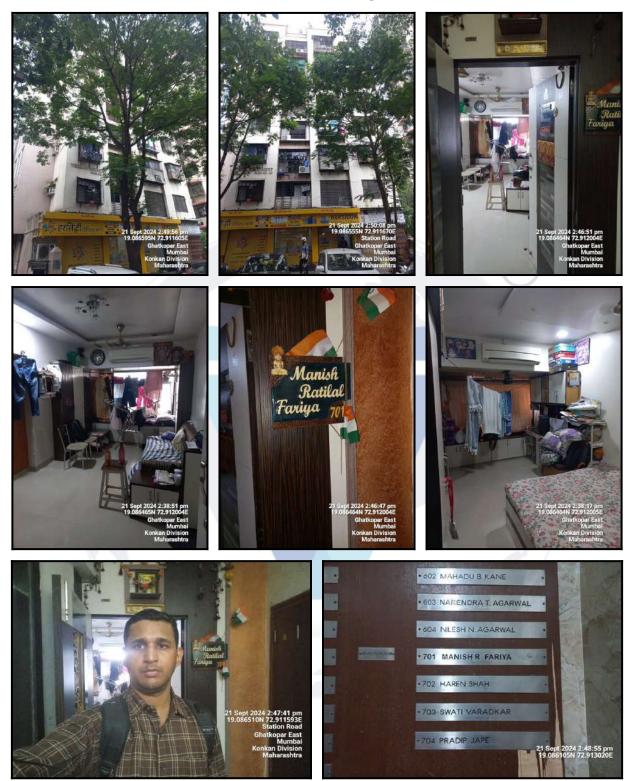

--------------------------------------------------------|
| 1.    | Declaration from the valuer                                                                                                      |
| 2.    | Model code of conduct for valuer                                                                                                 |
| 3.    | Photograph of owner with the property in the background                                                                          |
| 4.    | Screen shot (in hard copy) of Global Positioning System (GPS)/Various Applications (Apps)/Internet sites (eg. Google earth) etc. |
| 5.    | Any other relevant decuments/extracts                                                                                            |





## **Actual Site Photographs**









## **Actual Site Photographs**







## Route Map of the property



### Longitude Latitude: 19°5'11.6"N 72°54'42.9"E

Note: The Blue line shows the route to site distance from nearest Railway Station (Ghatkopar - 300m).



## **Ready Reckoner Rate**

| Version Resolution                    | Regis                  | epartme<br>stration &                            | & Stamp        | s          |                    |      | ो व मुद्रांक<br>विभाग<br>राष्ट्र शासन |                                             |
|---------------------------------------|------------------------|--------------------------------------------------|----------------|------------|--------------------|------|---------------------------------------|---------------------------------------------|
| ĸ