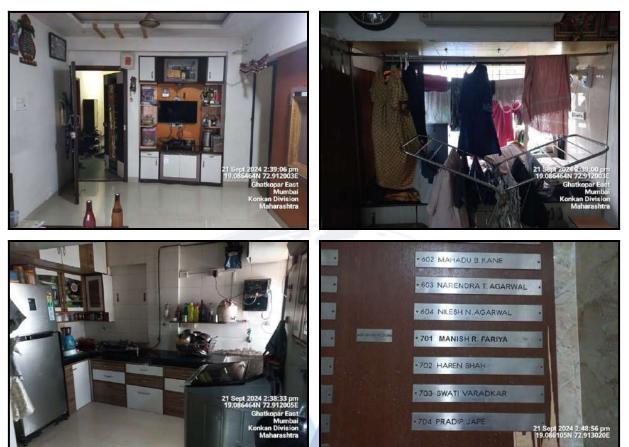

----------------|
| 1.    | Declaration from the valuer                                                                                                      |
| 2.    | Model code of conduct for valuer                                                                                                 |
| 3.    | Photograph of owner with the property in the background                                                                          |
| 4.    | Screen shot (in hard copy) of Global Positioning System (GPS)/Various Applications (Apps)/Internet sites (eg. Google earth) etc. |
| 5.    | Any other relevant decuments/extracts                                                                                            |





## **Actual Site Photographs**









## **Actual Site Photographs**







## Route Map of the property



### Longitude Latitude: 19°5'11.6"N 72°54'42.9"E

Note: The Blue line shows the route to site distance from nearest Railway Station (Ghatkopar - 300m).



## **Ready Reckoner Rate**

| Version Resolution                    | Regis                  | epartme<br>stration &                            | & Stamp        | s          |                    |      | ो व मुद्रांक<br>विभाग<br>राष्ट्र शासन |                                             |
|---------------------------------------|------------------------|--------------------------------------------------|----------------|------------|--------------------|------|---------------------------------------|---------------------------------------------|
| ĸ                                     |