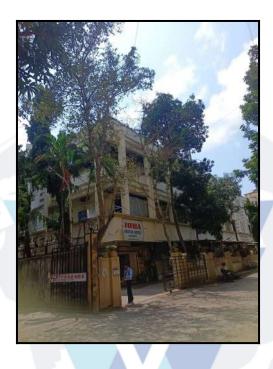

### **Details of the property under consideration:**

Name of Owner: Mr. Gheverchand Mistry

Industrial Unit No. 11, Ground Floor, "Neha Industrial Premises Co-Op. Soc. Ltd.", Neha Industrial Estate, New/Current Survey No. 134, H-1(Part), H-2(Part), CTS No. 68C, Opp. Tata Steel Company, Off. Dattapada Road, Village - Magathane, Borivali (East), Taluka - Borivali , PIN - 400 066, State -Maharashtra, Country - India.

### **VALUATION OPINION REPORT**

This is to certify that the property bearing Industrial Unit No. 11, Ground Floor, "Neha Industrial Premises Co-Op. Soc. Ltd.", Neha Industrial Estate, New/Current Survey No. 134, H-1(Part), H-2(Part), CTS No. 68C, Opp. Tata Steel Company, Off. Dattapada Road, Village - Magathane, Borivali (East), Taluka - Borivali, PIN - 400 066, State -Maharashtra, Country - India belongs to Mr. Gheverchand Mistry .