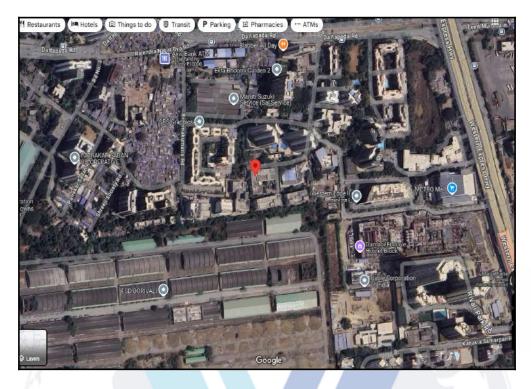

### **Details of the property under consideration:**

Name of Owner: Mr. Gheverchand Mistry

Industrial Unit No. 11, Ground Floor, "Neha Industrial Premises Co-Op. Soc. Ltd.", Neha Industrial Estate, New/Current Survey No. 134, H-1(Part), H-2(Part), CTS No. 68C, Opp. Tata Steel Company, Off. Dattapada Road, Village - Magathane, Borivali (East), Taluka - Borivali , PIN - 400 066, State -Maharashtra, Country - India.

Latitude Longitude: 19°13'8.1"N 72°51'41.6"E