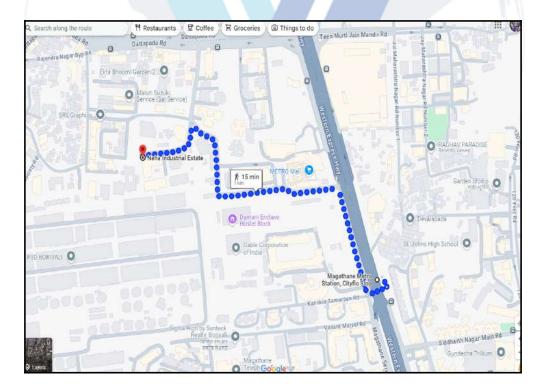

### **VALUATION REPORT (IN RESPECT OF UNIT)**

|    | General                                                                                                                                                                                                                                                                                                       |                                                                                                            |   |                                                                                                                                                                                                                                                                                                                                                                                                                                                    |  |  |
|----|---------------------------------------------------------------------------------------------------------------------------------------------------------------------------------------------------------------------------------------------------------------------------------------------------------------|------------------------------------------------------------------------------------------------------------|---|----------------------------------------------------------------------------------------------------------------------------------------------------------------------------------------------------------------------------------------------------------------------------------------------------------------------------------------------------------------------------------------------------------------------------------------------------|--|--|
| 1  | Purpos                                                                                                                                                                                                                                                                                                        | e for which the valuation is made                                                                          | : | To assess Fair Market Value of the property for Bank Loan Purpose.                                                                                                                                                                                                                                                                                                                                                                                 |  |  |
| 2  | a)                                                                                                                                                                                                                                                                                                            | Date of inspection                                                                                         | : | 21.09.2024                                                                                                                                                                                                                                                                                                                                                                                                                                         |  |  |
|    | b)                                                                                                                                                                                                                                                                                                            | Date of which the valuation is made                                                                        | : | 23.09.2024                                                                                                                                                                                                                                                                                                                                                                                                                                         |  |  |
| 3  | List of documents produced for perusal:  I) Copy of Article of Agreement Dated 03.05.2002 between M/s. Neha Enterprises (The Promoter) And Gheverchand Mistry (The Purchaser).  II) Copy of Occupancy Certificate No.CHE / 9617 / BP(WS) / AR Dated 03.09.2003 issued by Munic Corporation of Greater Mumbai. |                                                                                                            |   |                                                                                                                                                                                                                                                                                                                                                                                                                                                    |  |  |
| 4  | with Ph                                                                                                                                                                                                                                                                                                       | of the owner(s) and his / their address (es) none no. (details of share of each owner in fjoint ownership) |   | Mr. Gheverchand Mistry Industrial Unit No. 11, Ground Floor, "Neha Industrial Premises Co-Op. Soc. Ltd.", Neha Industrial Estate, New/Current Survey No. 134, H-1(Part), H-2(Part), CTS No. 68C, Opp. Tata Steel Company, Off. Dattapada Road, Village - Magathane, Borivali (East), Taluka - Borivali, PIN - 400 066, State - Maharashtra, Country - India.  Contact Person: Mr. Gheverchand Mistry (Owner) Mobile No. 9820426974  Sole Ownership |  |  |
| 5  |                                                                                                                                                                                                                                                                                                               | escription of the property (Including nold / freehold etc.)                                                | : | The property is a Industrial Unit located on Ground Floor. Ground Floor Consist Working Area + 1 Toilet & Mezzanine Floor Consist 2 Cabins + Working Area + Pantry Area. The property is at 1.00 Km. distance from Magathane Metro Station.                                                                                                                                                                                                        |  |  |
| 6  | Locatio                                                                                                                                                                                                                                                                                                       | n of property                                                                                              |   |                                                                                                                                                                                                                                                                                                                                                                                                                                                    |  |  |
| a) | Plot No                                                                                                                                                                                                                                                                                                       | o. / Survey No.                                                                                            | : | New Survey No - 134, H-1(Part), H-2(Part)                                                                                                                                                                                                                                                                                                                                                                                                          |  |  |
| b) | Door N                                                                                                                                                                                                                                                                                                        | 0.                                                                                                         | : | Industrial Unit No. 11                                                                                                                                                                                                                                                                                                                                                                                                                             |  |  |
| c) | C.T.S.                                                                                                                                                                                                                                                                                                        | No. / Village                                                                                              |   | CTS No - 68C, Village - Magathane                                                                                                                                                                                                                                                                                                                                                                                                                  |  |  |