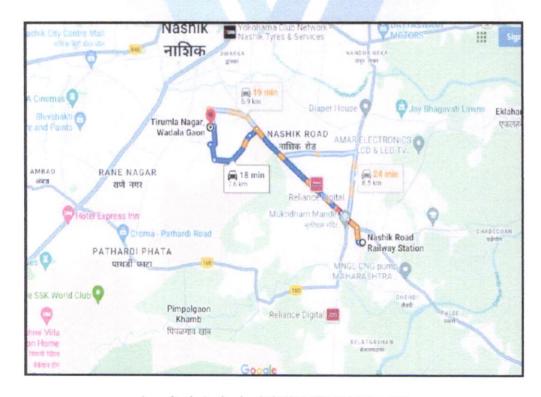

> B1-001, U/B Floor, BOOMERANG, Chandivali Farm Road, Powai, Andheri East, Mumbai: 400072, (M.S), India

www.vastukala.co.in