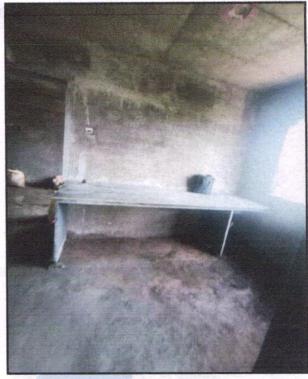

> B1-001, U/B Floor, BOOMERANG, Chandivali Farm Road, Powai, Andheri East, Mumbai: 400072, (M.S), India

www.vastukala.co.in

Considering various parameters recorded, existing economic scenario, and the information that is available with reference to the development of neighbourhood and method selected for valuation, we are of the opinion that, the property premises can be assessed for this particular purpose at ₹ 28,94,400.00 (Rupees Twenty Eight Lakh Ninety Four Thousand Four Hundred Only) After completion of construction works. As per Site Inspection 67% Construction Work is Completed.