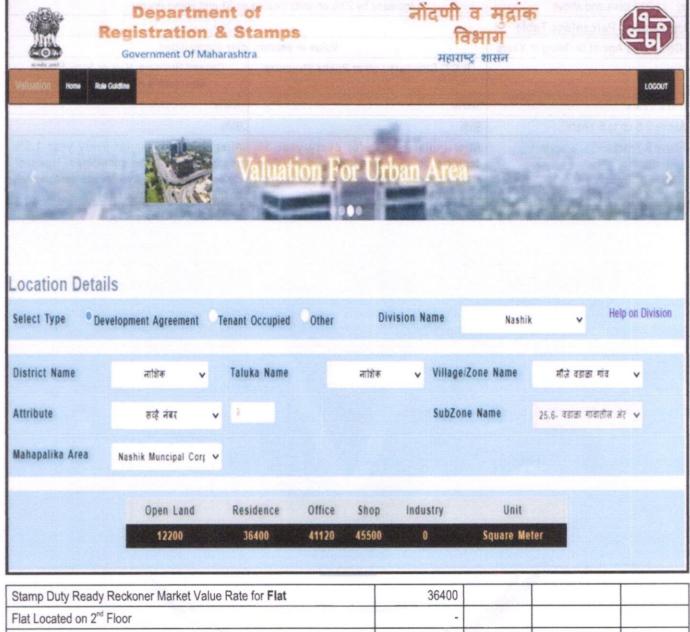

Considering various parameters recorded, existing economic scenario, and the information that is available with reference to the development of neighbourhood and method selected for valuation, we are of the opinion that, the property premises can be assessed for this particular purpose at ₹ 28,94,400.00 (Rupees Twenty Eight Lakh Ninety Four Thousand Four Hundred Only) After completion of construction works. As per Site Inspection 67% Construction Work is Completed.