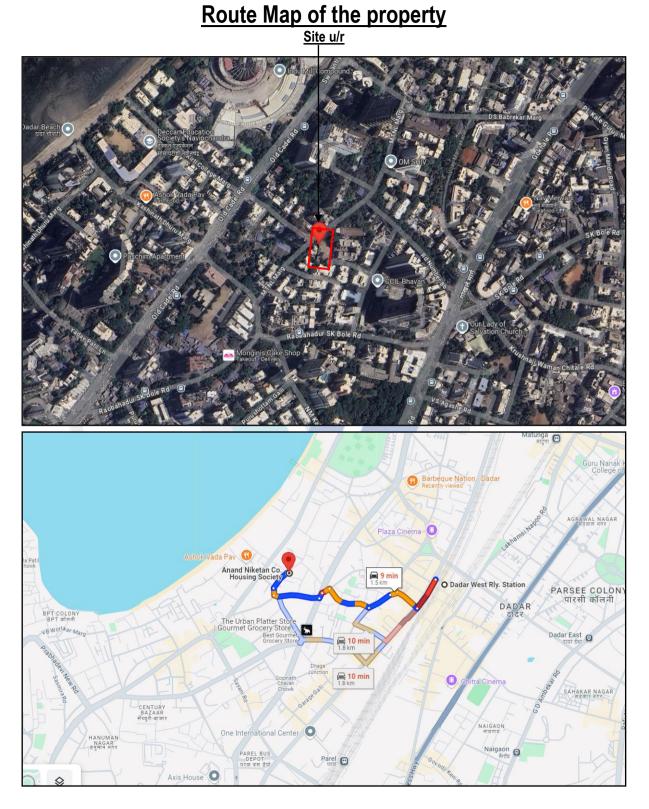

## 1. Location Details:

The property is situated at **"Mansion 835"**, Proposed Redevelopment of Property Bearing F. P. No. 835 of TPS – IV Known as "Anand Niketan CHSL, Mahim - Division, MTNL Marg / Kirti College Marg, Dadar (West), Mumbai, PIN – 400 028, State - Maharashtra, Country – India. It is about 1.5 Km travelling distance from Dadar Railway Station of Central Railway line. Surface transport to the property is by buses, Auto, taxis & private vehicles. The property is in developed locality. All the amenities like shops, banks, hotels, markets, schools, hospitals, etc. are all available in the surrounding locality. The locality is higher class & developed.