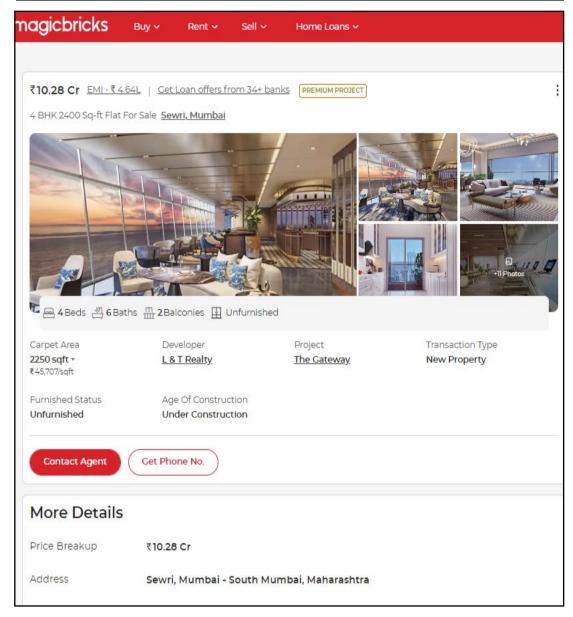

About the "The Gateway" L & T: L&T The Gateway Sewri will be constructed on 2.5 acres of land parcel, 1 tower with G+50 floors having 3 BHK, 4 BHK, 4.5 BHK premium residences. L&T The Gateway Project is Near Trans Harbour link road, Sewri, Mumbai with - Sewri Railway Station - 1.3km, Sewri Cross Road - 3.2km and Dadar Railway Station - 4.6km. L&T Sewri Mumbai Project First is Internal amenities - Vitrified Tiles, Granite Kitchen, Stainless steel sink & many more. L&T Realty Projects Possession - Rera Possession - December 2027 and Target Possession - December 2027. Carpet Area & Floor Plan of L & T Sewri has 3BHK, 4BHK, 4.5BHK premium. L&T. L &T The Gateway Prices & its details can be found in the price section & L&T The Gateway Sewri brochure can be downloaded from the link mentioned below. Project has been praised by the home buyers & L&T Realty Sewri review is 4 out of 5 from over all the clients who have visited the site.