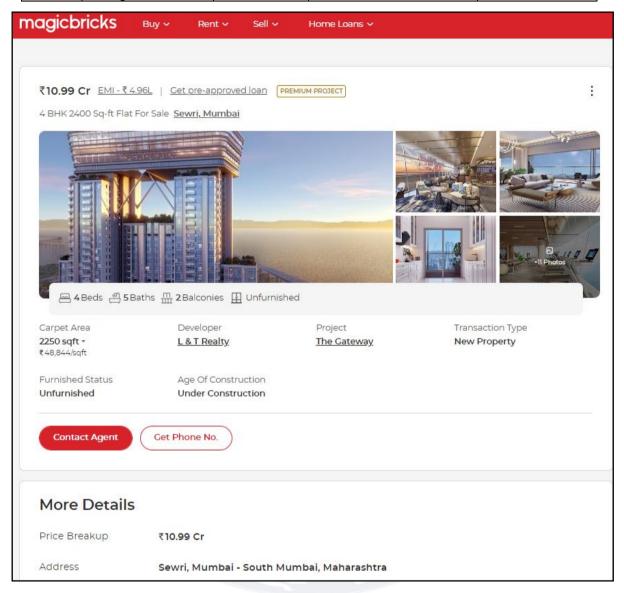

About the "The Gateway" L & T: L&T The Gateway Sewri will be constructed on 2.5 acres of land parcel, 1 tower with G+50 floors having 3 BHK, 4 BHK, 4.5 BHK premium residences. L&T The Gateway Project is Near Trans Harbour link road, Sewri, Mumbai with - Sewri Railway Station - 1.3km, Sewri Cross Road - 3.2km and Dadar Railway Station - 4.6km. L&T Sewri Mumbai Project First is Internal amenities - Vitrified Tiles, Granite Kitchen, Stainless steel sink & many more. L&T Realty Projects Possession - Rera Possession - December 2027 and Target Possession - December 2027. Carpet Area & Floor Plan of L & T Sewri has 3BHK, 4BHK, 4.5BHK premium. L&T. L &T The Gateway Prices & its details can be found in the price section & L&T The Gateway Sewri brochure can be downloaded from the link mentioned below. Project has been praised by the home buyers & L&T Realty Sewri review is 4 out of 5 from over all the clients who have visited the site.