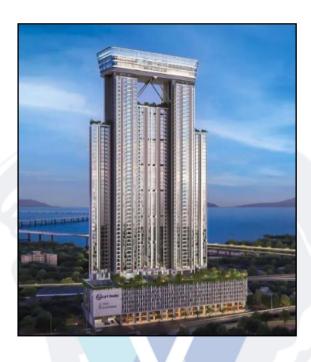

# **MASTER VALUATION REPORT**

**Details of the property under consideration:** 

Name of Project: "The Gateway"

"The Gateway", Tower A & B, Proposed Building on Plot Bearing C.S. Nos. 231 (Pt), 232, 446, 448, 450, 451(Pt), 453 (Pt), 454 (Pt), 455(Pt), 456 (Pt), 457 to 472, 1/472, 473 to 476 & 699 of Division - Parel Sewree, Sewree Cross Road, Rafi Ahmed Kidwai Marg, Mumbai, Pin - 400 015, State - Maharashtra, Country - India.

#### NAME OF DEVELOPER: M/s. Rubberwala & Royal Developers (M/s. LH Residential Housing Pvt. Ltd.)

Pursuant to instructions from State Bank of India, Administrative Office, Thane Branch, we have duly visited, inspected, surveyed & assessed the above said property to determine the fair & reasonable market value of the said property as on 20th September 2024 for approval of Advance Processing Facility.

About the "The Gateway" L & T: L&T The Gateway Sewri will be constructed on 2.5 acres of land parcel, 1 tower with G+50 floors having 3 BHK, 4 BHK, 4.5 BHK premium residences. L&T The Gateway Project is Near Trans Harbour link road, Sewri, Mumbai with - Sewri Railway Station - 1.3km, Sewri Cross Road - 3.2km and Dadar Railway Station - 4.6km. L&T Sewri Mumbai Project First is Internal amenities - Vitrified Tiles, Granite Kitchen, Stainless steel sink & many more. L&T Realty Projects Possession - Rera Possession - December 2027 and Target Possession - December 2027. Carpet Area & Floor Plan of L & T Sewri has 3BHK, 4BHK, 4.5BHK premium. L&T. L &T The Gateway Prices & its details can be found in the price section & L&T The Gateway Sewri brochure can be downloaded from the link mentioned below. Project has been praised by the home buyers & L&T Realty Sewri review is 4 out of 5 from over all the clients who have visited the site.