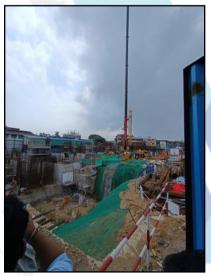

#### **LEVEL OF COMPLETEION:**

| Tower | Present stage of Construction | Percentage of work completion |
|-------|-------------------------------|-------------------------------|
| A & B | Foundation work is completed. | 05%                           |

#### DATE OF COMPLETION & FUTURE LIFE:

Expected completion date is September 2028 (As per MAHARERA Certificate – Tower A & B)

Future estimated life of the Structure is 60 years (after completion) Subject to proper, preventive periodic maintenance & Structural repairs.