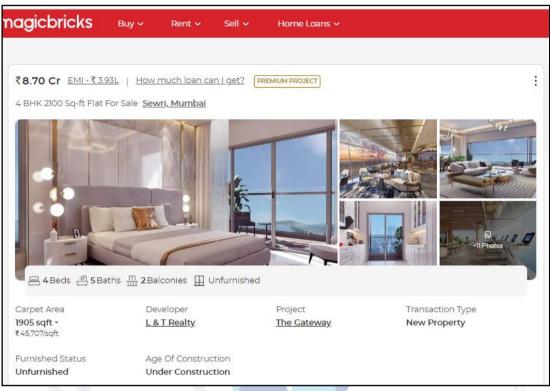

About the "The Gateway" L & T: L&T The Gateway Sewri will be constructed on 2.5 acres of land parcel, 1 tower with G+50 floors having 3 BHK, 4 BHK, 4.5 BHK premium residences. L&T The Gateway Project is Near Trans Harbour link road, Sewri, Mumbai with - Sewri Railway Station - 1.3km, Sewri Cross Road - 3.2km and Dadar Railway Station - 4.6km. L&T Sewri Mumbai Project First is Internal amenities - Vitrified Tiles, Granite Kitchen, Stainless steel sink & many more. L&T Realty Projects Possession - Rera Possession - December 2027 and Target Possession - December 2027. Carpet Area & Floor Plan of L & T Sewri has 3BHK, 4BHK, 4.5BHK premium. L&T. L &T The Gateway Prices & its details can be found in the price section & L&T The Gateway Sewri brochure can be downloaded from the link mentioned below. Project has been praised by the home buyers & L&T Realty Sewri review is 4 out of 5 from over all the clients who have visited the site.