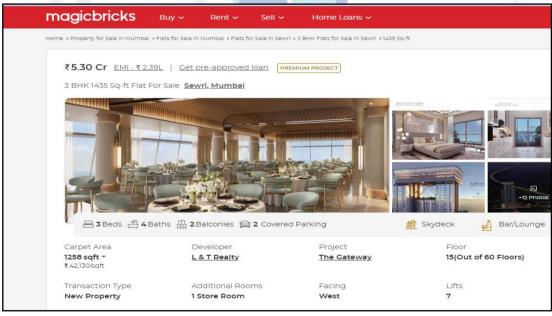

About the "The Gateway" L & T: L&T The Gateway Sewri will be constructed on 2.5 acres of land parcel, 1 tower with G+50 floors having 3 BHK, 4 BHK, 4.5 BHK premium residences. L&T The Gateway Project is Near Trans Harbour link road, Sewri, Mumbai with - Sewri Railway Station - 1.3km, Sewri Cross Road - 3.2km and Dadar Railway Station - 4.6km. L&T Sewri Mumbai Project First is Internal amenities - Vitrified Tiles, Granite Kitchen, Stainless steel sink & many more. L&T Realty Projects Possession - Rera Possession - December 2027 and Target Possession - December 2027. Carpet Area & Floor Plan of L & T Sewri has 3BHK, 4BHK, 4.5BHK premium. L&T. L &T The Gateway Prices & its details can be found in the price section & L&T The Gateway Sewri brochure can be downloaded from the link mentioned below. Project has been praised by the home buyers & L&T Realty Sewri review is 4 out of 5 from over all the clients who have visited the site.