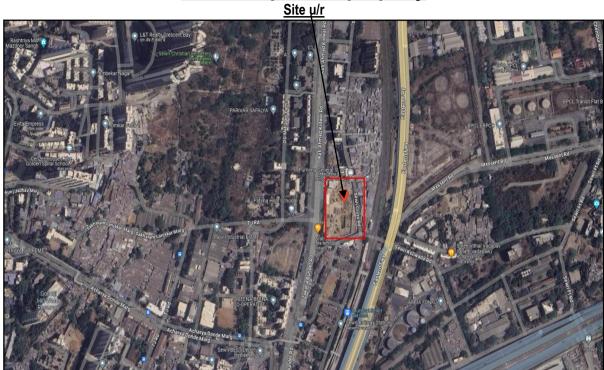

#### 1. Location Details:

The property is situated at "The Gateway", Tower A & B, Proposed Building on Plot Bearing C.S. Nos. 231 (Pt). 232, 446, 448, 450, 451(Pt), 453 (Pt), 454 (Pt), 455(Pt), 456 (Pt), 457 to 472, 1/472, 473 to 476 & 699 of Division -Parel Sewree, Sewree Cross Road, Rafi Ahmed Kidwai Marg, Mumbai, Pin - 400 015, State - Maharashtra, Country - India. It is about 280 Mtr. walking distance from Sewri Railway Station of Harbor Railway line. Surface transport to the property is by buses, Auto, taxis & private vehicles. The property is in developed locality. All the amenities like shops, banks, hotels, markets, schools, hospitals, etc. are all available in the surrounding locality. The locality is higher class & developed.