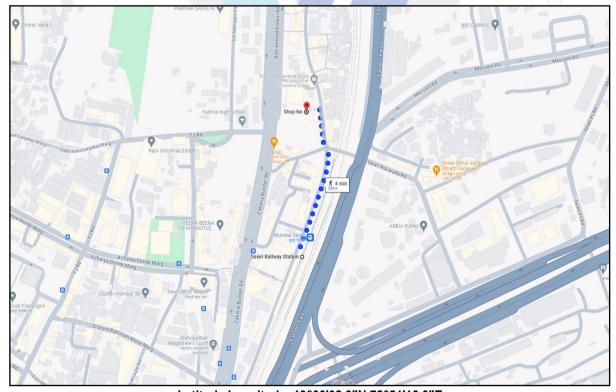

#### 1. Location Details:

The property is situated at "The Gateway", Tower A & B, Proposed Building on Plot Bearing C.S. Nos. 231 (Pt). 232, 446, 448, 450, 451(Pt), 453 (Pt), 454 (Pt), 455(Pt), 456 (Pt), 457 to 472, 1/472, 473 to 476 & 699 of Division -Parel Sewree, Sewree Cross Road, Rafi Ahmed Kidwai Marg, Mumbai, Pin - 400 015, State - Maharashtra, Country - India. It is about 280 Mtr. walking distance from Sewri Railway Station of Harbor Railway line. Surface transport to the property is by buses, Auto, taxis & private vehicles. The property is in developed locality. All the amenities like shops, banks, hotels, markets, schools, hospitals, etc. are all available in the surrounding locality. The locality is higher class & developed.