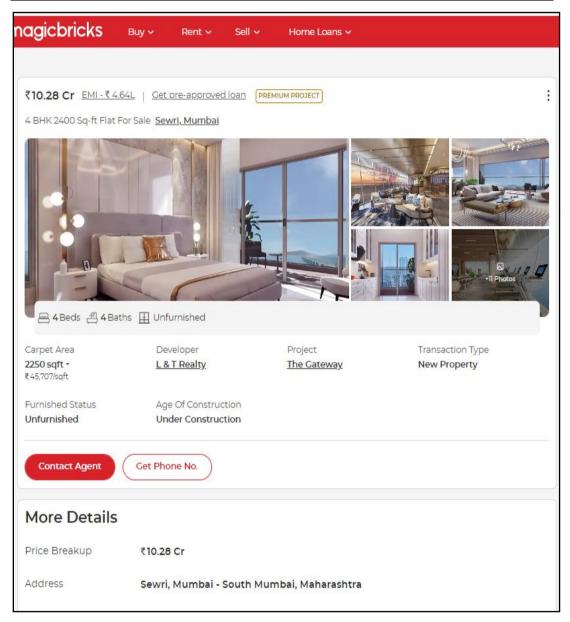

About the "The Gateway" L & T: L&T The Gateway Sewri will be constructed on 2.5 acres of land parcel, 1 tower with G+50 floors having 3 BHK, 4 BHK, 4.5 BHK premium residences. L&T The Gateway Project is Near Trans Harbour link road, Sewri, Mumbai with - Sewri Railway Station - 1.3km, Sewri Cross Road - 3.2km and Dadar Railway Station - 4.6km. L&T Sewri Mumbai Project First is Internal amenities - Vitrified Tiles, Granite Kitchen, Stainless steel sink & many more. L&T Realty Projects Possession - Rera Possession - December 2027 and Target Possession - December 2027. Carpet Area & Floor Plan of L & T Sewri has 3BHK, 4BHK, 4.5BHK premium. L&T. L &T The Gateway Prices & its details can be found in the price section & L&T The Gateway Sewri brochure can be downloaded from the link mentioned below. Project has been praised by the home buyers & L&T Realty Sewri review is 4 out of 5 from over all the clients who have visited the site.