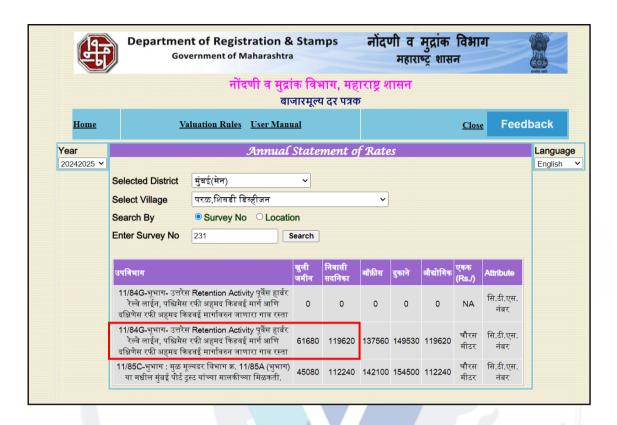

|    | / LC                    | inuscapeu Oreen       |   |                                                                                                                                                                  |
|----|-------------------------|-----------------------|---|------------------------------------------------------------------------------------------------------------------------------------------------------------------|
| 6. | 6. Location of property |                       | : |                                                                                                                                                                  |
|    | a)                      | Plot No. / Survey No. | : | Plot Bearing C.S. Nos. 231 (Pt), 232,446,448,450, 451(Pt), 453 (Pt), 454 (Pt), 455(Pt), 456 (Pt), 457 to 472, 1/472, 473 to 476 & 699                            |
|    | b)                      | Door No.              |   | Not applicable                                                                                                                                                   |
|    | c)                      | C. T.S. No. / Village | : | Plot Bearing C.S. Nos. 231 (Pt), 232,446,448,450, 451(Pt), 453 (Pt), 454 (Pt), 455(Pt), 456 (Pt), 457 to 472, 1/472, 473 to 476 & 699 of Parel – Sewree Division |