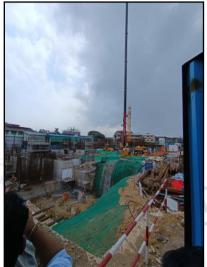

#### **LEVEL OF COMPLETEION:**

| Tower | Present stage of Construction | Percentage of work completion |
|-------|-------------------------------|-------------------------------|
| A & B | Foundation work is completed. | 05%                           |