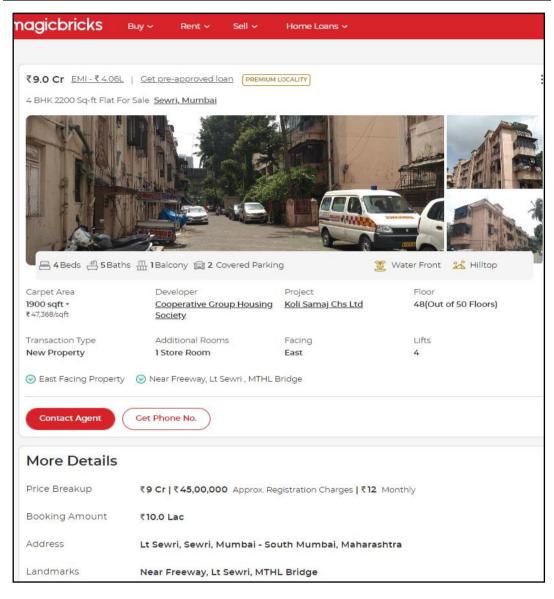

About the "The Gateway" L & T: L&T The Gateway Sewri will be constructed on 2.5 acres of land parcel, 1 tower with G+50 floors having 3 BHK, 4 BHK, 4.5 BHK premium residences. L&T The Gateway Project is Near Trans Harbour link road, Sewri, Mumbai with - Sewri Railway Station - 1.3km, Sewri Cross Road - 3.2km and Dadar Railway Station - 4.6km. L&T Sewri Mumbai Project First is Internal amenities - Vitrified Tiles, Granite Kitchen, Stainless steel sink & many more. L&T Realty Projects Possession - Rera Possession - December 2027 and Target Possession - December 2027. Carpet Area & Floor Plan of L & T Sewri has 3BHK, 4BHK, 4.5BHK premium. L&T. L &T The Gateway Prices & its details can be found in the price section & L&T The Gateway Sewri brochure can be downloaded from the link mentioned below. Project has been praised by the home buyers & L&T Realty Sewri review is 4 out of 5 from over all the clients who have visited the site.