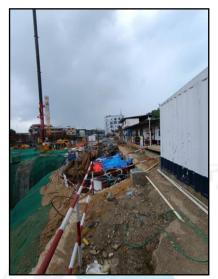

#### **LEVEL OF COMPLETEION:**

| Tower | Present stage of Construction | Percentage of work completion |
|-------|-------------------------------|-------------------------------|
| A & B | Foundation work is completed. | 05%                           |