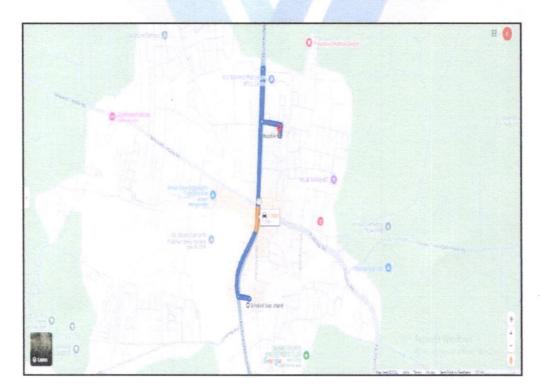

mand and supply position, Flat size, location, upswing in real estate prices, sustained demand for Residential Flat, all round development of Residential and Commercial application in the locality etc. We estimate ₹4,030.00 per Sq. Ft. on Carpet Area for valuation.

| Average                                      |
|----------------------------------------------|
| Avelage                                      |
| ₹ 4,200/- (Expected rental income per month) |
| Rental Income                                |
|                                              |





# **Actual Site Photographs**















# **Actual Site Photographs**













Since 1989







An ISO 9001: 2015 Certified Company



# Route Map of the property



Note: Red marks shows the exact location of the property



Longitude Latitude: 20°12'29.6"N 73°49'58.1"E

Note: The Blue line shows the route to site distance from nearest Bus Station (Dindori Bus Stand - 1.5).



Since 1989



Visit Adjord

# Ready Reckoner Rate



| Stamp Duty Ready Reckoner Market Value Rate for Flat                      | 22260     |          |          |         |
|---------------------------------------------------------------------------|-----------|----------|----------|---------|
| Flat Located on 1st Floor                                                 |           |          |          |         |
| Stamp Duty Ready Reckoner Market Value Rate (After Increase/Decrease) (A) | 22,260.00 | Sq. Mtr. | 2,068.00 | Sq. Ft. |
| Stamp Duty Ready Reckoner Market value Rate for Land (B)                  | 3930      |          |