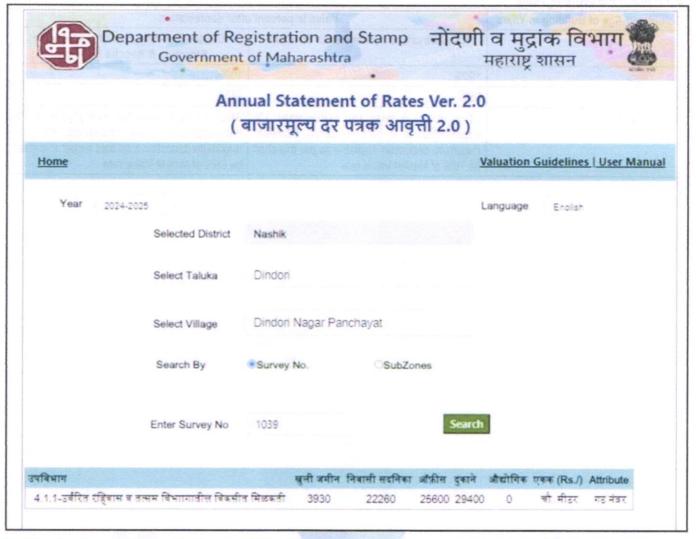

imate ₹4,030.00 per Sq. Ft. on Carpet Area for valuation.

| Average                                      |
|----------------------------------------------|
| Avelage                                      |
| ₹ 4,200/- (Expected rental income per month) |
| Rental Income                                |
|                                              |





# **Actual Site Photographs**















# **Actual Site Photographs**













Since 1989







An ISO 9001: 2015 Certified Company



# Route Map of the property



Note: Red marks shows the exact location of the property



Longitude Latitude: 20°12'29.6"N 73°49'58.1"E

Note: The Blue line shows the route to site distance from nearest Bus Station (Dindori Bus Stand - 1.5).



Since 1989



Visit Adjord

# Ready Reckoner Rate



| Stamp Duty Ready Reckoner Market Value Rate for Flat                      | 22260     |          |          |         |
|---------------------------------------------------------------------------|-----------|----------|----------|---------|
| Flat Located on 1st Floor                                                 |           |          |          |         |
| Stamp Duty Ready Reckoner Market Value Rate (After Increase/Decrease) (A) | 22,260.00 | Sq. Mtr. | 2,068.00 | Sq. Ft. |
| Stamp Duty Ready Reckoner Market value Rate for Land (B)                  | 3930      |          |          |         |
| The difference between land rate and building rate(A-B=C)                 | 18,330.00 |          |          |         |
| Percentage after Depreciation as per table(D)