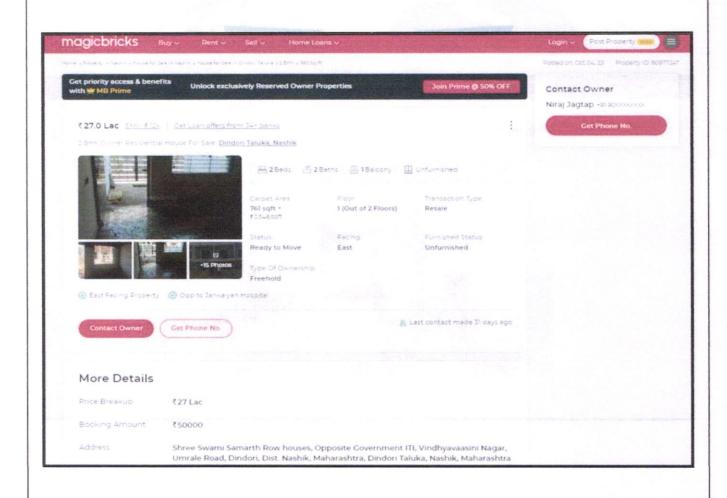

| Saleable  |  |  |
| Area             | 708.33      | 850.00           | 1,020.00  |  |  |
| Percentage       | * a **      | 20%              | 20%       |  |  |
| Rate Per Sq. Ft. | ₹4,024.00   | ₹3,353.00        | ₹2,794.00 |  |  |





# **Price Indicators**

| Property         | Flat         | Flat         |           |  |
|------------------|--------------|--------------|-----------|--|
| Source           | magic bricks | magic bricks |           |  |
| Floor            | . 160        |              |           |  |
| FIG. V           | Carpet       | Built Up     | Saleable  |  |
| Area             | 761.00       | 913.20       | 1,095.84  |  |
| Percentage       | -            | 20%          | 20%       |  |
| Rate Per Sq. Ft. | ₹3,548.00    | ₹2,957.00    | ₹2,464.00 |  |







# **Price Indicators**

| Property         | Flat                    | At 617 at the arms of the | 9 500     |  |  |
|------------------|-------------------------|---------------------------|-----------|--|--|
| Source           | https://www.99acres.com | https://www.99acres.com/  |           |  |  |
| Floor            | -                       | -                         |           |  |  |
|                  | Carpet                  | Built Up                  | Saleable  |  |  |
| Area             | 425.00                  | 510.00                    | 612.00    |  |  |
| Percentage       | - 291.13                | 20%                       | 20%       |  |  |
| Rate Per Sq. Ft. | ₹4,235.00               | ₹3,529.00                 | ₹2,941.00 |  |  |





Since 1989



CMSULTA