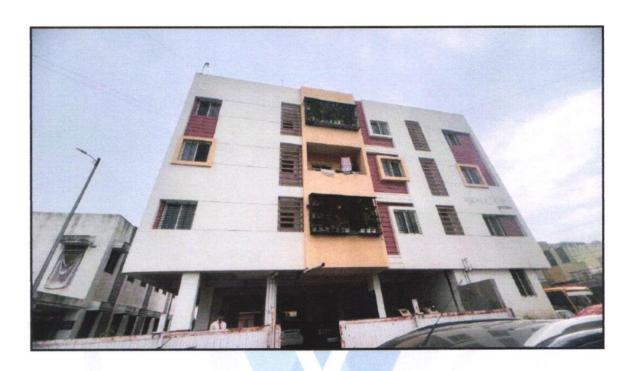

### Details of the property under consideration:

Name of Owner: Shri.Ankush Bhanudas Kanwade & Sau.Sarika Ankush Kanwade

Residential Flat No. 4, 1st Floor, "Kulswamini Apartment", Behind UBI Bank ATM, Plot No. 33,34 & 35, Saputara Nashik Road, Village - Dindori, Taluka - Dindori, District - Nashik, 422202, State -Maharashtra, India.

### **VALUATION OPINION REPORT**

This is to certify that the property bearing Residential Flat No. 4, 1st Floor, "Kulswamini Apartment", Behind UBI Bank ATM, Plot No. 33,34 & 35, Saputara Nashik Road, Village - Dindori, Taluka - Dindori, District - Nashik, 422202, State - Maharashtra, India belongs to Shri.Ankush Bhanudas Kanwade & Sau.Sarika Ankush Kanwade.