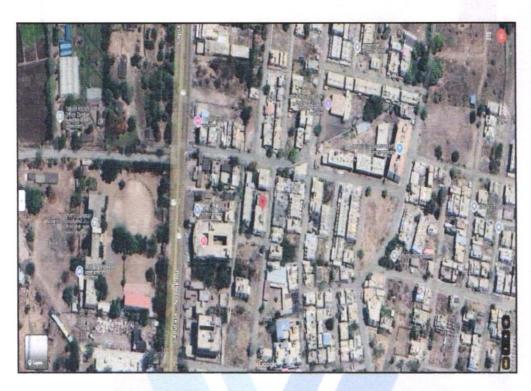

the rate with attached report, current market conditions, demand and supply position, Flat size, location, upswing in real estate prices, sustained demand for Residential Flat, all round development of Residential and Commercial application in the locality etc. We estimate ₹4,030.00 per Sq. Ft. on Carpet Area for valuation.

| Average                                      |
|----------------------------------------------|
| Avelage                                      |
| ₹ 4,200/- (Expected rental income per month) |
| Rental Income                                |
|                                              |





# **Actual Site Photographs**















# **Actual Site Photographs**













Since 1989







An ISO 9001: 2015 Certified Company



# Route Map of the property



Note: Red marks shows the exact location of the property



Longitude Latitude: 20°12'29.6"N 73°49'58.1"E

Note: The Blue line shows the route to site distance from nearest Bus Station (Dindori Bus Stand - 1.5).



Since 1989



Visit Adjord

# Ready Reckoner Rate



| Stamp Duty Ready Reckoner Market Value Rate for Flat                      | 22260     |          |          |         |
|---------------------------------------------------------------------------|-----------|----------|----------|---------|
| Flat Located on 1st Floor                                                 |           |          |          |         |
| Stamp Duty Ready Reckoner Market Value Rate (After Increase/Decrease) (A) | 22,260.00 | Sq. Mtr. | 2,068.00 | Sq. Ft. |
| Stamp Duty Ready Reckoner Market value R