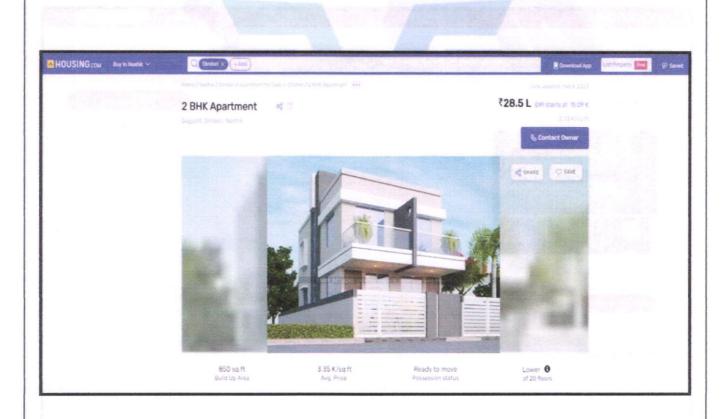

| After initial 5 year for every year 1.5% depreciation is to be considered. However maximum deduction available as per this shall be 85% of Market Value rate |  |





Since 1989



# **Price Indicators**

| Property         | Flat        | Flat Housing.Com |           |  |  |
|------------------|-------------|------------------|-----------|--|--|
| Source           | Housing.Com |                  |           |  |  |
| Floor            | -           |                  |           |  |  |
| :=1.137          | Carpet      | Built Up         | Saleable  |  |  |
| Area             | 708.33      | 850.00           | 1,020.00  |  |  |
| Percentage       | * a **      | 20%              | 20%       |  |  |
| Rate Per Sq. Ft. | ₹4,024.00   | ₹3,353.00        | ₹2,794.00 |  |  |





# **Price Indicators**

| Property         | Flat         | Flat         |           |  |
|------------------|--------------|--------------|-----------|--|
| Source           | magic bricks | magic bricks |           |  |
| Floor            | . 160        |              |           |  |
| FIG. V           | Carpet       | Built Up     | Saleable  |  |
| Area             | 761.00       | 913.20       | 1,095.84  |  |
| Percentage       | -            | 20%          | 20%       |  |
| Rate Per Sq. Ft. | ₹3,548.00    | ₹2,957.00    | ₹2,464.00 |  |







# **Price Indicators**

| Property         | Flat                    | At 617 at the arms of the | 9 500     |  |  |
|------------------|-------------------------|---------------------------|-----------|--|--|
| Source           | https: