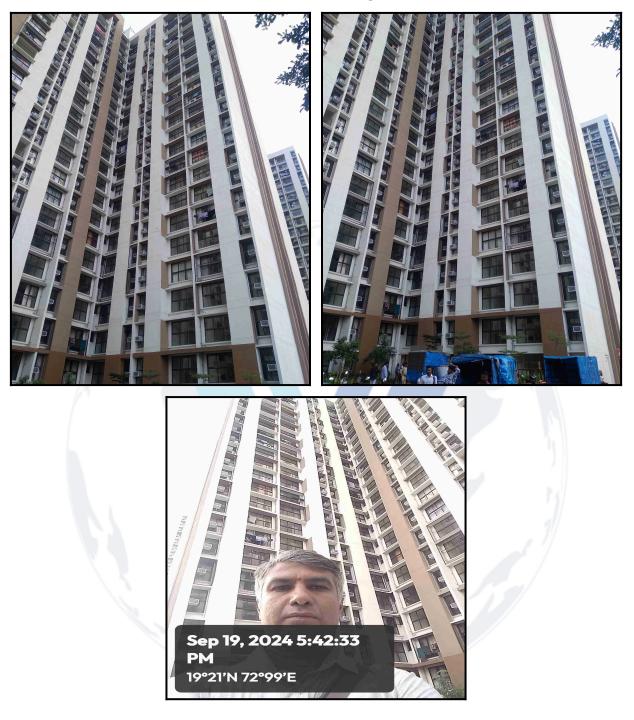

| Good                                        |
| Likely rental values in future                                                                                                                                                                                            | 15,000/- (Expected rental income per month) |
| Any likely income it may generate                                                                                                                                                                                         | Rental Income                               |



Since 1989



## Actual Site Photographs





Since 1989



An ISO 9001 : 2015 Certified Company

## Route Map of the property



Note: Red marks shows the exact location of the property



#### Longitude Latitude: 19°12'51.6"N 72°59'25.4"E

Note: The Blue line shows the route to site distance from nearest Railway Station (Thane - 5.00 Km. ).



#### Page 12 of 28

| Ready | Reckoner | Rate |
|-------|----------|------|
|       |          |      |

| Department of Registration and Stamp<br>Government of Maharashtra<br>Government of Maharashtra |                                                                           |                                                       |              |              |             |        |                |          |                            |
|-----------------------------------------------