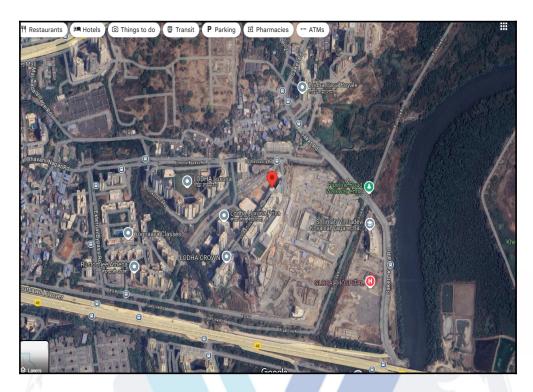

## Route Map of the property

Note: Red marks shows the exact location of the property

#### Longitude Latitude: 19°12'51.6"N 72°59'25.4"E

Note: The Blue line shows the route to site distance from nearest Railway Station (Thane - 5.00 Km. ).