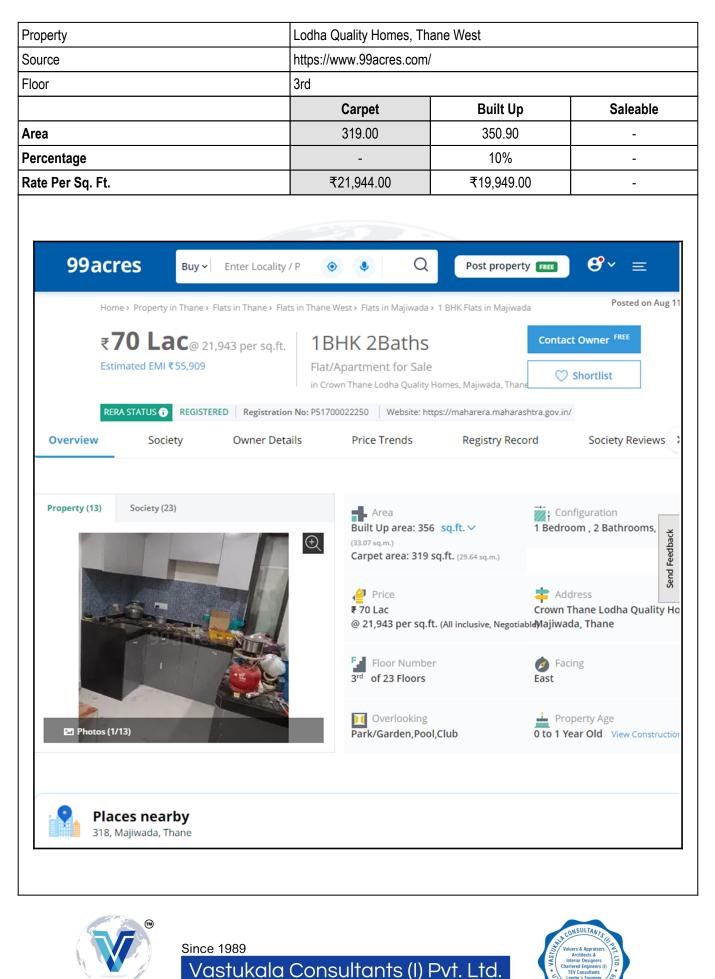

## Method of Valuation / Approach

The sales comparison approach uses the market data of sale prices to estimate the value of a real estate property. Property valuation in this method is done by comparing a property to other similar properties that have been recently sold. Comparable properties, also known as comparables, or comps, must share certain features with the property in question. Some of these include physical features such as square footage, number of rooms, condition, and age of the building; however, the most important factor is no doubt the location of the property. Adjustments are usually needed to account for differences as no two properties are exactly the same. To make proper adjustments when comparing properties, real estate appraisers must know the differences between the comparable properties and how to value these differences. The sales comparison approach is commonly used for Residential Flat, where there are typically many comparables available to analyze. As the property is a Residential Flat, we have adopted Sale Comparison Approach Method for the purpose of valuation . The Price for similar type of property in the nearby vicinity is in the range of ₹ 18,187/- to ₹ 22,083/- per Sq. Ft. on Carpet Area / ₹ 16,533/- to ₹ 20,075/per Sq. Ft. on BuiltUp Area. Considering the rate with attached report, current market conditions, demand and supply position, Flat size, location, upswing in real estate prices, sustained demand for Residential Flat, all round development of Residential and Commercial application in the locality etc. We estimate ₹21,000.00 per Sq. Ft. on Carpet Area for valuation.