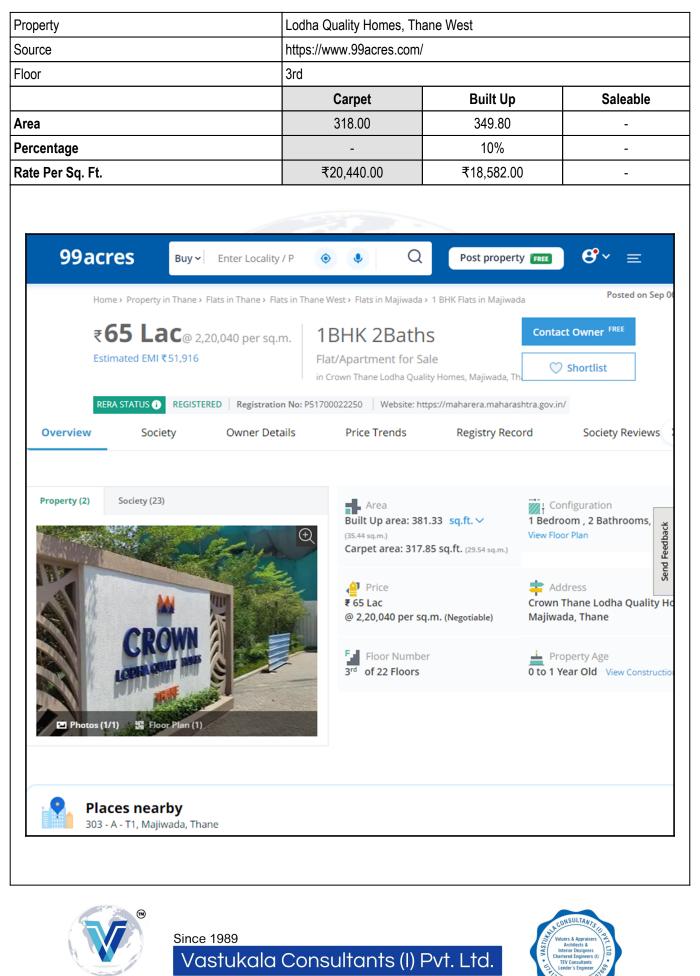

## Method of Valuation / Approach

The sales comparison approach uses the market data of sale prices to estimate the value of a real estate property. Property valuation in this method is done by comparing a property to other similar properties that have been recently sold. Comparable properties, also known as comparables, or comps, must share certain features with the property in question. Some of these include physical features such as square footage, number of rooms, condition, and age of the building; however, the most important factor is no doubt the location of the property. Adjustments are usually needed to account for differences as no two properties are exactly the same. To make proper adjustments when comparing properties, real estate appraisers must know the differences between the comparable properties and how to value these differences. The sales comparison approach is commonly used for Residential Flat, where there are typically many comparables available to analyze. As the property is a Residential Flat, we have adopted Sale Comparison Approach Method for the purpose of valuation . The Price for similar type of property in the nearby vicinity is in the range of ₹ 18,187/- to ₹ 22,083/- per Sq. Ft. on Carpet Area / ₹ 16,533/- to ₹ 20,075/per Sq. Ft. on BuiltUp Area. Considering the rate with attached report, current market conditions, demand and supply position, Flat size, location, upswing in real estate prices, sustained demand for Residential Flat, all round development of Residential and Commercial application in the locality etc. We estimate ₹21,000.00 per Sq. Ft. on Carpet Area for valuation.