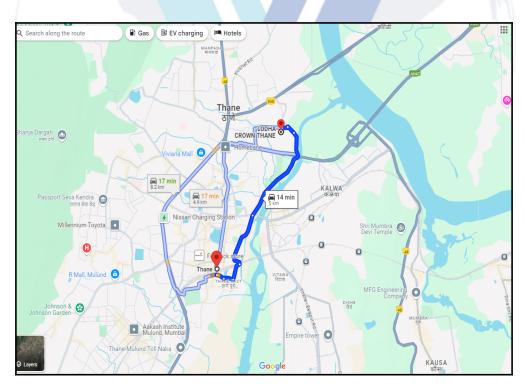

## Route Map of the property

Note: Red marks shows the exact location of the property

#### Longitude Latitude: 19°12'51.6"N 72°59'25.4"E

Note: The Blue line shows the route to site distance from nearest Railway Station (Thane - 5.00 Km. ).