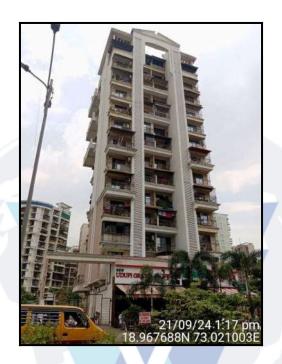

# Valuation Report of the Immovable Property

Details of the property under consideration:

Name of Owner : Mr. Mohammed Ashraf & Mrs. Ruhi Hasan

Residential Flat No. 1302 , 13<sup>th</sup> Floor, **"Krishna Sarang Galaxy Co-op. Hsg. Soc. Ltd. "**, Plot No. 104, Sector 18 (pt), Village - Ulwe, Taluka - Panvel, District - Raigad, Navi Mumbai, PIN - 410 206, State - Maharashtra, India.

### VALUATION OPINION REPORT

This is to certify that the property bearing Residential Flat No. 1302, 13th Floor, "Krishna Sarang Galaxy Co-op. Hsg. Soc. Ltd. ", Plot No. 104, Sector 18 (pt), Village - Ulwe, Taluka - Panvel, District - Raigad, Navi Mumbai, PIN -410 206, State - Maharashtra, India belongs to Mr. Mohammed Ashraf & Mrs. Ruhi Hasan.