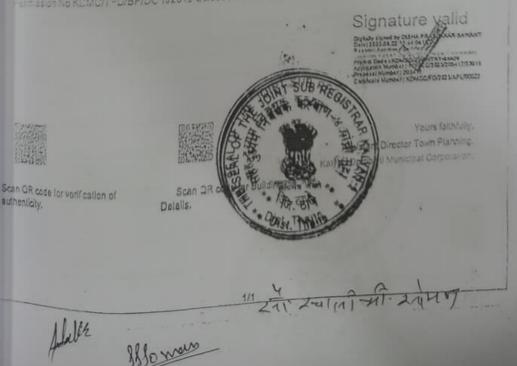

49.60

| 338/13503                                    | पावती                |                   | Original/Duplicate   |
|----------------------------------------------|----------------------|-------------------|----------------------|
| Wednesday, August 21, 2024                   |                      |                   | नोंदणी के 39म        |
| 10:21 AM                                     |                      |                   | Regn.:39M            |
|                                              |                      | पावती क्रं∴ 14455 | दिनांक: 21/08/2024   |
| गावाचे नाव: <b>नवागाव</b>                    |                      |                   |                      |
| दम्नएवजाचा अनुक्रमांकः <b>कलन4-13503-2</b> 0 | 024                  |                   |                      |
| दस्तऐवजाचा प्रकार : करारनामा                 |                      |                   |                      |
| सादर करणाऱ्याचे नाव: सौरभ श्रीरंग सोमण       |                      |                   |                      |
|                                              | नोंदणी फी            |                   | ₹. 30000.00          |
|                                              | दस्त हाताळणी फी      | Ì                 | ≠ 1560.00            |
|                                              | पृष्ठांची संख्याः 78 | 3                 |                      |
|                                              |                      |                   |                      |
|                                              | एकूण:                | $\cap$            | ₹. 31560.00          |
| -                                            |                      |                   |                      |
|                                              |                      | Am                |                      |
| आपणाम मूळ दस्त ,थंबनेल प्रिंट,सूची-२ अंदा    | র্ব                  |                   |                      |
| 10:41 AM ह्या बेळेस मिळेल.                   |                      | Joint Si          | b Registrar Kalyan 4 |
|                                              | 12)<br>12)           | व सह.दुख्यम       | निबंधक कल्याण – ४    |
| बाजार मुल्य: रू.3750000 /-                   |                      |                   | 24                   |
| मोबदला रु.6200000/-                          |                      |                   |                      |
| भरलेले मुद्रांक शुल्क : रु. 434000/-         |                      |                   |                      |
|                                              |                      | /                 |                      |
| 1) देयकाचा प्रकार: DHC रक्कम: रु.1560/       |                      |                   |                      |
| डीडी/धनादेश/पे ऑर्डर क्रमांक: 082420541      | 3417 दिनाक: 21/      | 08/2024           |                      |
| र्वकेचे नाव व पत्ताः                         |                      |                   |                      |
| 2) देयकाचा प्रकार: eChallan रक्कम: रु.30     |                      |                   |                      |
| डीडी/धनादेश/पे ऑर्डर क्रमांक: MH007003       | 206202425E 14        | तिक: 21/08/2024   |                      |
| बँकेचे नाव व पत्ता:                          |                      |                   |                      |
|                                              |                      |                   |                      |
| HER CHARGE                                   | MANDER               |                   |                      |
| 300 389 3040                                 | प्रस्त मिळाला        | ſ                 |                      |
|                                              | 14 - A               |                   |                      |