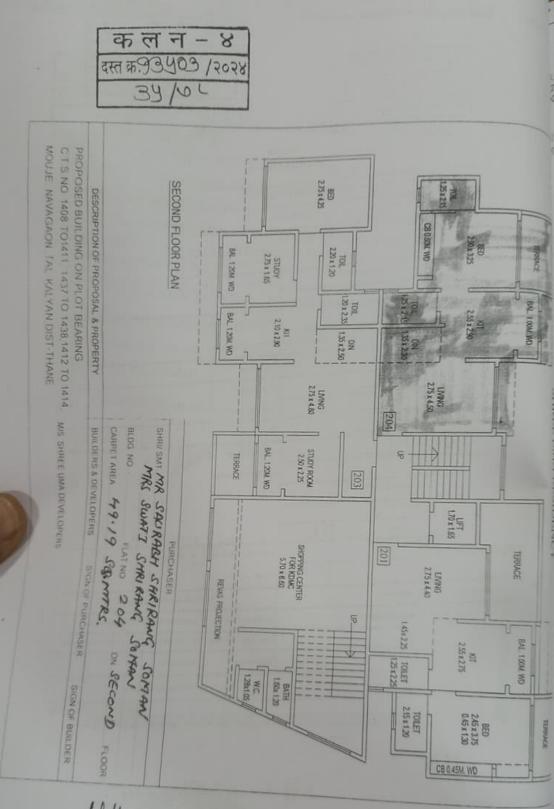

49.60

| 338/13503                                    | पावती                |                   | Original/Duplicate   |
|----------------------------------------------|----------------------|-------------------|----------------------|
| Wednesday, August 21, 2024                   |                      |                   | नोंदणी के 39म        |
| 10:21 AM                                     |                      |                   | Regn.:39M            |
|                                              |                      | पावती क्रं∴ 14455 | दिनांक: 21/08/2024   |
| गावाचे नाव: <b>नवागाव</b>                    |                      |                   |                      |
| दम्नएवजाचा अनुक्रमांकः <b>कलन4-13503-2</b> 0 | 024                  |                   |                      |
| दस्तऐवजाचा प्रकार : करारनामा                 |                      |                   |                      |
| सादर करणाऱ्याचे नाव: सौरभ श्रीरंग सोमण       |                      |                   |                      |
|                                              | नोंदणी फी            |                   | ₹. 30000.00          |
|                                              | दस्त हाताळणी फी      | Ì                 | ≠ 1560.00            |
|                                              | पृष्ठांची संख्याः 78 | 3                 |                      |
|                                              |                      |                   |                      |
|                                              | एकूण:                | $\cap$            | ₹. 31560.00          |
| -                                            |                      |                   |                      |
|                                              |                      | Am                |                      |
| आपणाम मूळ दस्त ,थंबनेल प्रिंट,सूची-२ अंदा    | র্ব                  |                   |                      |
| 10:41 AM ह्या बेळेस मिळेल.                   |                      | Joint Si          | b Registrar Kalyan 4 |
|                                              | 12)<br>12)           | व सह.दुख्यम       | निबंधक कल्याण – ४    |
| बाजार मुल्य: रू.3750000 /-                   |                      |                   | 24                   |
| मोबदला रु.6200000/-                          |                      |                   |                      |
| भरलेले मुद्रांक शुल्क : रु. 434000/-         |                      |                   |                      |
|                                              |                      | /                 |                      |
| 1) देयकाचा प्रकार: DHC रक्कम: रु.1560/       |                      |                   |                      |
| डीडी/धनादेश/पे ऑर्डर क्रमांक: 082420541      | 3417 दिनाक: 21/      | 08/2024           |                      |
| र्वकेचे नाव व पत्ताः                         |                      |                   |                      |
| 2) देयकाचा प्रकार: eChallan रक्कम: रु.30     |                      |                   |                      |
| डीडी/धनादेश/पे ऑर्डर क्रमांक: MH007003       | 206202425E 14        | तिक: 21/08/2024   |                      |
| बँकेचे नाव व पत्ता:                          |                      |                   |                      |
|                                              |                      |                   |                      |
| HER CHARGE                                   | MANDER               |                   |                      |
| 300 389 3040                                 | प्रस्त मिळाला        | ſ                 |                      |
|                                              | 14 - A               |                   |                      |