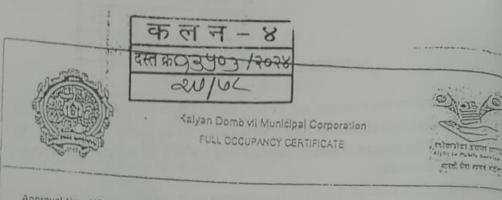

49.60

| 338/13503                                    | पावती                |                   | Original/Duplicate   |
|----------------------------------------------|----------------------|-------------------|----------------------|
| Wednesday, August 21, 2024                   |                      |                   | नोंदणी के 39म        |
| 10:21 AM                                     |                      |                   | Regn.:39M            |
|                                              |                      | पावती क्रं∴ 14455 | दिनांक: 21/08/2024   |
| गावाचे नाव: <b>नवागाव</b>                    |                      |                   |                      |
| दम्नएवजाचा अनुक्रमांकः <b>कलन4-13503-2</b> 0 | 024                  |                   |                      |
| दस्तऐवजाचा प्रकार : करारनामा                 |                      |                   |                      |
| सादर करणाऱ्याचे नाव: सौरभ श्रीरंग सोमण       |                      |                   |                      |
|                                              | नोंदणी फी            |                   | ₹. 30000.00          |
|                                              | दस्त हाताळणी फी      | Ì                 | ≠ 1560.00            |
|                                              | पृष्ठांची संख्याः 78 | 3                 |                      |
|                                              |                      |                   |                      |
|                                              | एकूण:                | $\cap$            | ₹. 31560.00          |
| -                                            |                      |                   |                      |
|                                              |                      | Am                |                      |
| आपणाम मूळ दस्त ,थंबनेल प्रिंट,सूची-२ अंदा    | র্ব                  |                   |                      |
| 10:41 AM ह्या बेळेस मिळेल.                   |                      | Joint Si          | b Registrar Kalyan 4 |
|                                              | 12)<br>12)           | व सह.दुख्यम       | निबंधक कल्याण – ४    |
| बाजार मुल्य: रू.3750000 /-                   |                      |                   | 24                   |
| मोबदला रु.6200000/-                          |                      |                   |                      |
| भरलेले मुद्रांक शुल्क : रु. 434000/-         |                      |                   |                      |
|                                              |                      | /                 |                      |
| 1) देयकाचा प्रकार: DHC रक्कम: रु.1560/       |                      |                   |                      |
| डीडी/धनादेश/पे ऑर्डर क्रमांक: 082420541      | 3417 दिनाक: 21/      | 08/2024           |                      |
| र्वकेचे नाव व पत्ताः                         |                      |                   |                      |
| 2) देयकाचा प्रकार: eChallan रक्कम: रु.30     |                      |                   |                      |
| डीडी/धनादेश/पे ऑर्डर क्रमांक: MH007003       | 206202425E 14        | तिक: 21/08/2024   |                      |
| बँकेचे नाव व पत्ता:                          |                      |                   |                      |
|                                              |                      |                   |                      |
| HER CHARGE                                   | MANDER               |                   |                      |
| 300 389 3040                                 | प्रस्त मिळाला        | ſ                 |                      |
|                                              | 14 - A               |                   |                      |