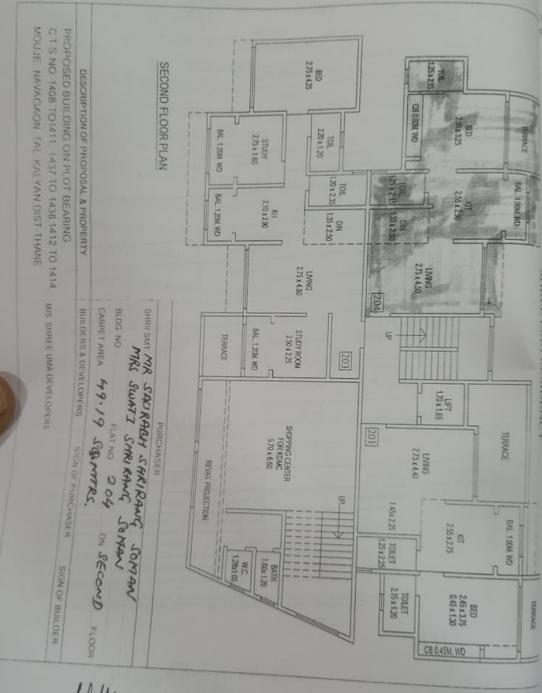

Julalle

Momen

2मा असामित्रीयोग

Print Date 20-08-2024 04:53:46

कलन - ४ दस्तक.१३५०३ /२०२४ ४/५८

Village : Navagaon

Market Value Rs. 37,49,754/- Agreement Value Rs.62,00,000/Stamp duty Paid Rs. 4,64,000/- Flat No:204, Second Floor, Admeasuring
Carpet area 41.94 Sq Mtr + ENCLEVE BALCONY 2.47 Sq Mtr + TERRACE 4.78
Sq Mtr TOTAL 49.19 Sq Mtr