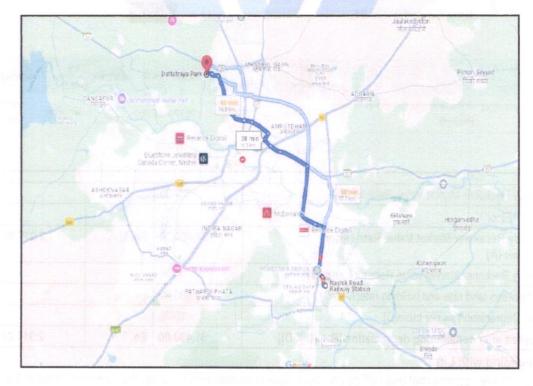

# Route Map of the property

Note: Red marks shows the exact location of the property

### Longitude Latitude: 20°2'35.8"N 73°46'22.0"E

Note: The Blue line shows the route to site distance from nearest Railway Station (Nashik Road - 16.3 KM).