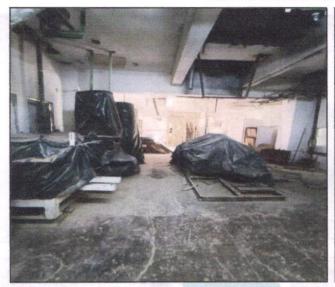

#### As per Approved Plan Composition of Building are as under:

| Description                                                  |
|--------------------------------------------------------------|
| RCC Framed Structure                                         |
| Ground Floor- Finished Goods Go Down, Roll Body Room,        |
| Hammer Room, Wheat Silo, Office Outer Cabin, Office Main     |
| Cabin, Bardana Godown, Wheat Godown, Main Pannel Room,       |
| Staircase, Passage.                                          |
| First Floor- Purifier Room, Chakki Godown, Wheat Silo, Store |
| Room,Passage, Staircase                                      |
| Second Floor- Wheat Cleaning Section, Wheat Silo, Chakki     |
| Room, Plantshifter Room, Electric Panel Room                 |