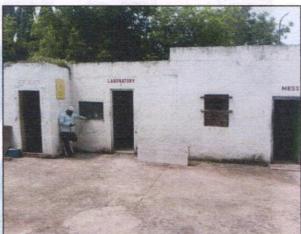

#### As per Approved Plan Composition of Building are as under:

| Description                                                  |
|--------------------------------------------------------------|
| RCC Framed Structure                                         |
| Ground Floor- Finished Goods Go Down, Roll Body Room,        |
| Hammer Room, Wheat Silo, Office Outer Cabin, Office Main     |
| Cabin, Bardana Godown, Wheat Godown, Main Pannel Room,       |
| Staircase, Passage.                                          |
| First Floor- Purifier Room, Chakki Godown, Wheat Silo, Store |
| Room,Passage, Staircase                                      |
| Second Floor- Wheat Cleaning Section, Wheat Silo, Chakki     |
| Room, Plantshifter Room, Electric Panel Room                 |