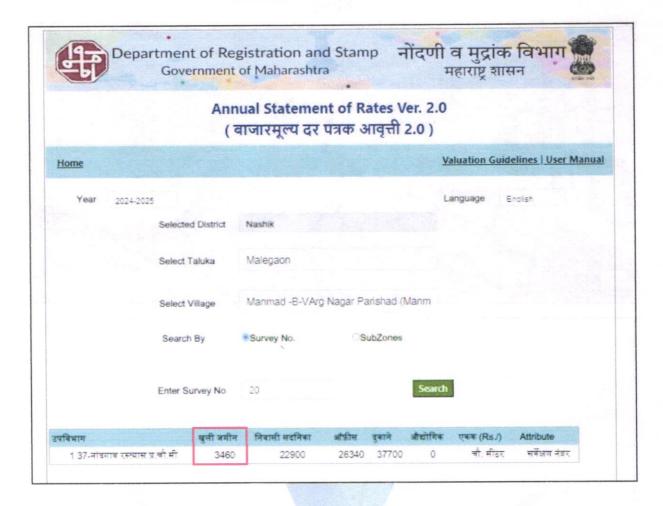

Considering various parameters recorded, existing economic scenario, and the information that is available with reference to the development of neighborhood and method selected for valuation, we are of the opinion that, the property premises can be assessed and valued for this particular purpose at ₹ 7,15,06,850.00 (Rupees Seven Crore Fifteen Lakh Six Thousand Eight Hundred Fifty Only).