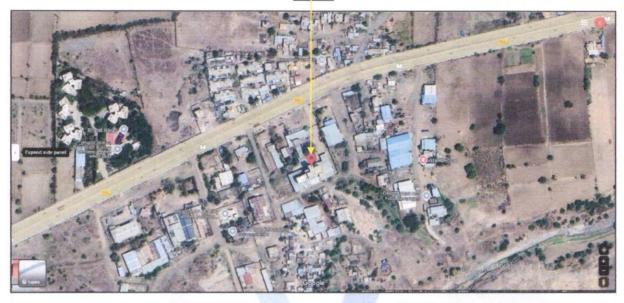

## Valuation Report of the Immovable Property

Details of the property under consideration:

Name of Owner: M/s. NR Brothers Roller Flour Mills (P) Ltd.

Industrial Land and Building on Plot No.15,19,20,21, Survey No.20/1, Near Patel Saw Mill, Burkulwadi, Nandgaon Road, At - Manmad, PIN Code - 423 104, Taluka - Nandgaon, District - Nashik, State - Maharashtra, Country - India.

Latitude Longitude: 20°15'56.2"N 74°27'04.2"E

#### VALUATION OPINION REPORT

This is to certify that the property bearing Industrial Land and Building on Plot No.15,19,20,21, Survey No.20/1 Near Patel Saw Mill, Burkulwadi, Nandgaon Road, At - Manmad, PIN Code - 423 104, Taluka - Nandgaon, District - Nashik, State - Maharashtra, Country - India belongs to M/s.NR Brothers Roller Flour Mills (P) Ltd.