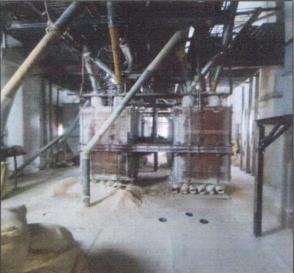

#### As per Approved Plan Composition of Building are as under:

| Description                                                  |
|--------------------------------------------------------------|
| RCC Framed Structure                                         |
| Ground Floor- Finished Goods Go Down, Roll Body Room,        |
| Hammer Room, Wheat Silo, Office Outer Cabin, Office Main     |
| Cabin, Bardana Godown, Wheat Godown, Main Pannel Room,       |
| Staircase, Passage.                                          |
| First Floor- Purifier Room, Chakki Godown, Wheat Silo, Store |
| Room,Passage, Staircase                                      |
| Second Floor- Wheat Cleaning Section, Wheat Silo, Chakki     |
| Room, Plantshifter Room, Electric Panel Room                 |

Third Floor-Cleaning Section, Chakki Plant Shifter Room, High Pressure, Wheat Silo, Electric Panel Room, Passage, Staircase Fourth Floor-Cleaning Section, Chakki High Pressure, Wheat

Fourth Floor-Cleaning Section, Chakki High Pressure, Wheat Silo, Electric Panel Room, Terrace, Passage, Staircase