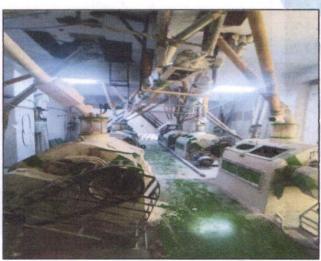

#### As per Approved Plan Composition of Building are as under:

| Description                                                  |
|--------------------------------------------------------------|
| RCC Framed Structure                                         |
| Ground Floor- Finished Goods Go Down, Roll Body Room,        |
| Hammer Room, Wheat Silo, Office Outer Cabin, Office Main     |
| Cabin, Bardana Godown, Wheat Godown, Main Pannel Room,       |
| Staircase, Passage.                                          |
| First Floor- Purifier Room, Chakki Godown, Wheat Silo, Store |
| Room,Passage, Staircase                                      |
| Second Floor- Wheat Cleaning Section, Wheat Silo, Chakki     |
| Room, Plantshifter Room, Electric Panel Room                 |

Third Floor-Cleaning Section, Chakki Plant Shifter Room, High Pressure, Wheat Silo, Electric Panel Room, Passage, Staircase Fourth Floor-Cleaning Section, Chakki High Pressure, Wheat

Fourth Floor-Cleaning Section, Chakki High Pressure, Wheat Silo, Electric Panel Room, Terrace, Passage, Staircase