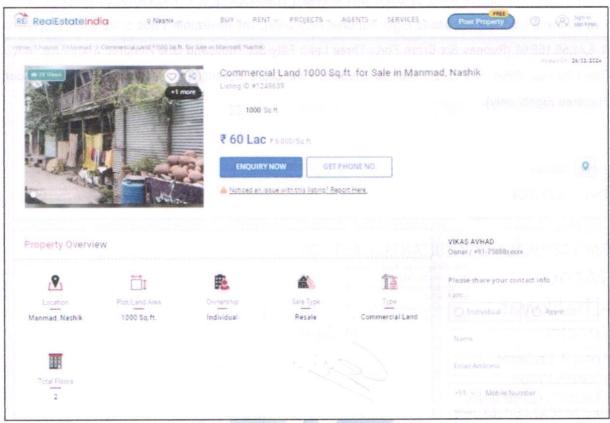

Considering various parameters recorded, existing economic scenario, and the information that is available with reference to the development of neighborhood and method selected for valuation, we are of the opinion that, the property premises can be assessed and valued for this particular purpose at ₹ 7,15,06,850.00 (Rupees Seven Crore Fifteen Lakh Six Thousand Eight Hundred Fifty Only).