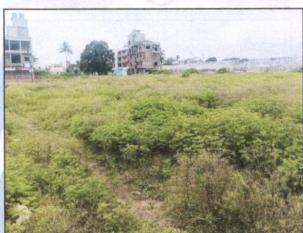

#### VALUATION OPINION REPORT

This property bearing Residential Open No.1,2,3,4,5,8,10,11,12,13,14,18,19,20,21,22, Survey No.376-A/1/1+376A1/2, Near APMC Market Yard, Market Yard Road, At - Manmad, Taluka- Nandgaon, District - Nashik, PIN - 423 104, State - Maharashtra, Country -India belongs to Shri.Dilip Ghevarchand Bedmutha & Shri.Ajit Ghevarchand Bedmutha

Considering various parameters recorded, existing economic scenario, and the information that is available with reference to the development of neighborhood and method selected for valuation, we are of the opinion that, the property premises can be assessed and valued for this particular purpose at ₹ 9,00,06,100.00 (Rupees Nine Crore Six Thousand One Hundred Only)