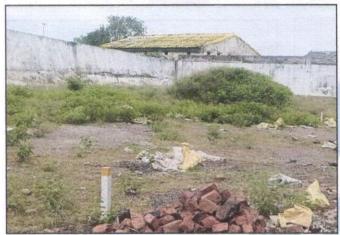

#### VALUATION OPINION REPORT

This property bearing Residential Open No.1,2,3,4,5,8,10,11,12,13,14,18,19,20,21,22, Survey No.376-A/1/1+376A1/2, Near APMC Market Yard, Market Yard Road, At - Manmad, Taluka- Nandgaon, District - Nashik, PIN - 423 104, State - Maharashtra, Country -India belongs to Shri.Dilip Ghevarchand Bedmutha & Shri.Ajit Ghevarchand Bedmutha

Considering various parameters recorded, existing economic scenario, and the information that is available with reference to the development of neighborhood and method selected for valuation, we are of the opinion that, the property premises can be assessed and valued for this particular purpose at ₹ 9,00,06,100.00 (Rupees Nine Crore Six Thousand One Hundred Only)