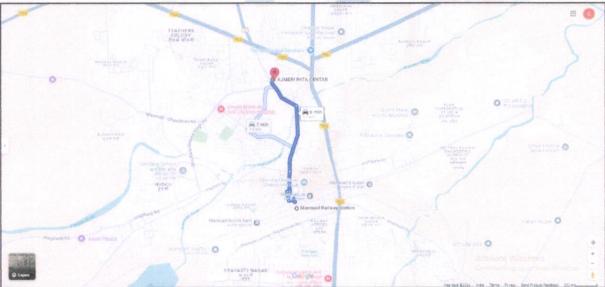

### Valuation Report of the Immovable Property

Details of the property under consideration:

Name of Owner: Shri.Dilip Ghevarchand Bedmutha & Shri.Ajit Ghevarchand Bedmutha

Residential Open Land Bearing Plot No.1,2,3,4,5,8,10,11,12,13,14,18,19,20,21,22, Survey No.376-A/1/1+376A1/2, Near APMC Market Yard, Market Yard Road, At - Manmad, Taluka- Nandgaon, District - Nashik, PIN - 423 104, State - Maharashtra, Country - India

Latitude Longitude: 20°15'35.7"N 74°26'10.8"E