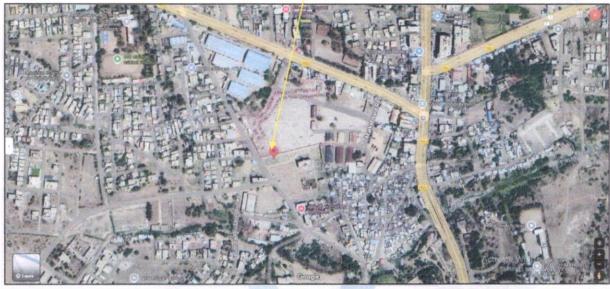

### Valuation Report of the Immovable Property

Details of the property under consideration:

Name of Owner: Shri.Dilip Ghevarchand Bedmutha & Shri.Ajit Ghevarchand Bedmutha

Residential Open Land Bearing Plot No.1,2,3,4,5,8,10,11,12,13,14,18,19,20,21,22, Survey No.376-A/1/1+376A1/2, Near APMC Market Yard, Market Yard Road, At - Manmad, Taluka- Nandgaon, District - Nashik, PIN - 423 104, State - Maharashtra, Country - India

Latitude Longitude: 20°15'35.7"N 74°26'10.8"E

#### VALUATION OPINION REPORT

This property bearing Residential Open No.1,2,3,4,5,8,10,11,12,13,14,18,19,20,21,22, Survey No.376-A/1/1+376A1/2, Near APMC Market Yard, Market Yard Road, At - Manmad, Taluka- Nandgaon, District - Nashik, PIN - 423 104, State - Maharashtra, Country -India belongs to Shri.Dilip Ghevarchand Bedmutha & Shri.Ajit Ghevarchand Bedmutha