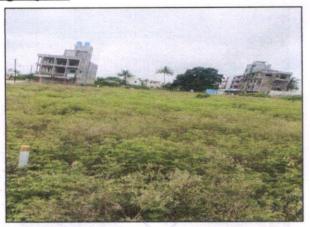

#### VALUATION OPINION REPORT

This property bearing Residential Open No.1,2,3,4,5,8,10,11,12,13,14,18,19,20,21,22, Survey No.376-A/1/1+376A1/2, Near APMC Market Yard, Market Yard Road, At - Manmad, Taluka- Nandgaon, District - Nashik, PIN - 423 104, State - Maharashtra, Country -India belongs to Shri.Dilip Ghevarchand Bedmutha & Shri.Ajit Ghevarchand Bedmutha

Considering various parameters recorded, existing economic scenario, and the information that is available with reference to the development of neighborhood and method selected for valuation, we are of the opinion that, the property premises can be assessed and valued for this particular purpose at ₹ 9,00,06,100.00 (Rupees Nine Crore Six Thousand One Hundred Only)