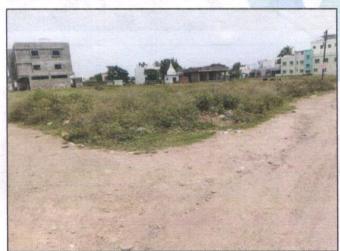

#### VALUATION OPINION REPORT

This property bearing Residential Open No.1,2,3,4,5,8,10,11,12,13,14,18,19,20,21,22, Survey No.376-A/1/1+376A1/2, Near APMC Market Yard, Market Yard Road, At - Manmad, Taluka- Nandgaon, District - Nashik, PIN - 423 104, State - Maharashtra, Country -India belongs to Shri.Dilip Ghevarchand Bedmutha & Shri.Ajit Ghevarchand Bedmutha

Considering various parameters recorded, existing economic scenario, and the information that is available with reference to the development of neighborhood and method selected for valuation, we are of the opinion that, the property premises can be assessed and valued for this particular purpose at ₹ 9,00,06,100.00 (Rupees Nine Crore Six Thousand One Hundred Only)