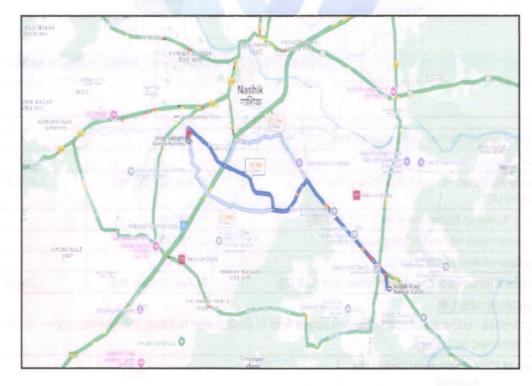

|
| Likely rental values in future                                                                                                                                                                                                     | 12,000/- (Expected rental income per month) |
| Any likely income it may generate                                                                                                                                                                                                  | Rental Income                               |

Vastukala Consultants (I) Pvt. Ltd.



Since 1989



## **Actual Site Photographs**





Since 1989



## Actual Site Photographs







Since 1989



## Route Map of the property



Note: Red marks shows the exact location of the property



#### Longitude Latitude: 19°59'9.0"N 73°46'0.4"E

Note: The Blue line shows the route to site distance from nearest Railway Station (Nashik Road - 11.2 KM).



| 4     | Depar     | tment of Re<br>Government |         |               | Stamp                | नोंद      | णी व मुद्र<br>महाराष्ट्र |              | भाग         |
|-------|-----------|---------------------------|---------|---------------|----------------------|-----------|--------------------------|--------------|-------------|
|       |           |                           |         |               | t of Rate<br>ারক আবৃ |           |                          |              |             |
| Home  |           |                           |         |               |                      |           | Valuation                |