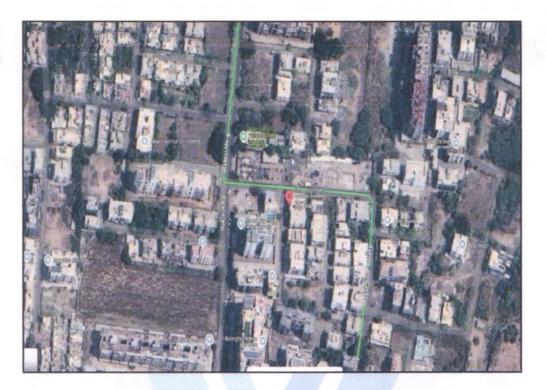

| Average                                     |
| Likely rental values in future                                                                                                                                                                                                     | 12,000/- (Expected rental income per month) |
| Any likely income it may generate                                                                                                                                                                                                  | Rental Income                               |

Vastukala Consultants (I) Pvt. Ltd.



Since 1989



## **Actual Site Photographs**





Since 1989



## Actual Site Photographs







Since 1989



## Route Map of the property



Note: Red marks shows the exact location of the property



#### Longitude Latitude: 19°59'9.0"N 73°46'0.4"E

Note: The Blue line shows the route to site distance from nearest Railway Station (Nashik Road - 11.2 KM).



| 4     | Depar     | tment of Re<br>Government |         |               | Stamp                | नोंद      | णी व मुद्र<br>महाराष्ट्र |              | भाग         |
|-------|-----------|---------------------------|---------|---------------|----------------------|-----------|--------------------------|--------------|-------------|
|       |           |                           |         |               | t of Rate<br>ারক আবৃ |           |                          |              |             |
| Home  |           |                           |         |               |