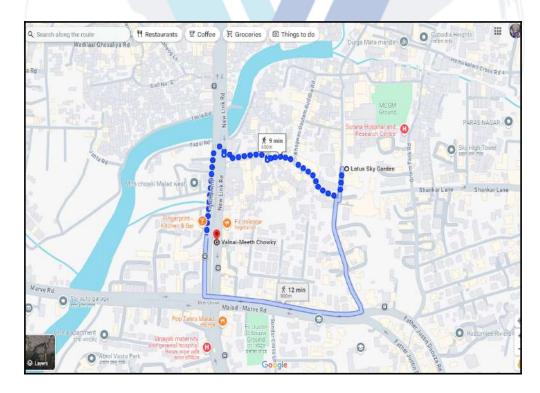

# **Route Map of the property**

Note: Red marks shows the exact location of the property

Longitude Latitude: 19°11'54.3"N 72°50'13.4"E

**Note:** The Blue line shows the route to site distance from nearest Metro Station (Valnai-Meeth Chowky - 650 Mtrs. ).