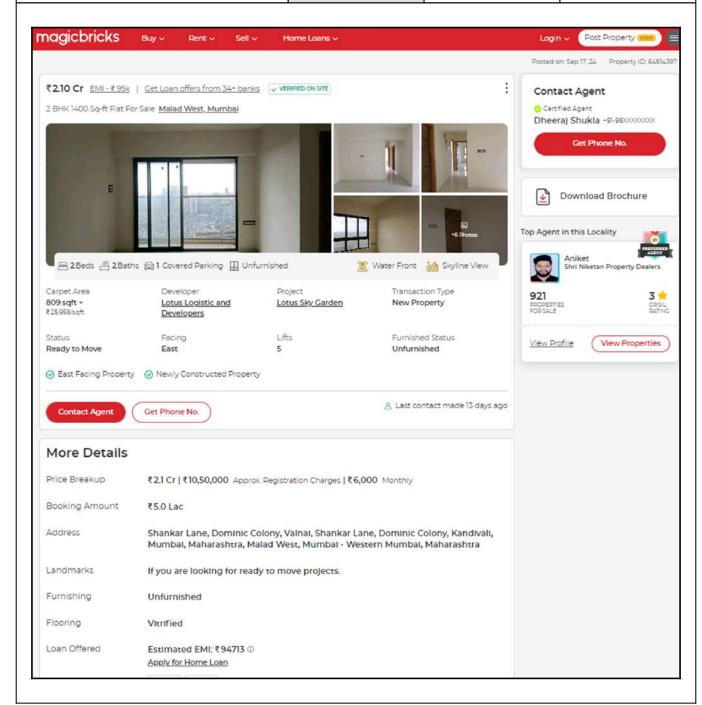

# Details of the property under consideration:

Name of Owner: Mr. Dilip Kumar Sultania & Mrs. Madhu Sultania

Residential Flat No. 2001, 20<sup>th</sup> Floor, **"Lotus Sky Garden"**, Tank Road, Off. Shankar Lane, Village - Valanai, Malad (West), Taluka - Borivali, District - Mumbai Suburban, PIN - 400 064, State - Maharashtra, Country - India.

| 8.  | What is the undivided area of land as per Sale Deed?                                                                                                                                                                                                                               | :  | Details not available                                                                                                                                                                                                                                                                                                                                                                                                                                                                                                                                                |
|-----|------------------------------------------------------------------------------------------------------------------------------------------------------------------------------------------------------------------------------------------------------------------------------------|----|----------------------------------------------------------------------------------------------------------------------------------------------------------------------------------------------------------------------------------------------------------------------------------------------------------------------------------------------------------------------------------------------------------------------------------------------------------------------------------------------------------------------------------------------------------------------|
| 9.  | What is the plinth area of the Flat?                                                                                                                                                                                                                                               | :  | Built Up Area in Sq. Ft. = 1030.00<br>(Carpet Area + 10%)                                                                                                                                                                                                                                                                                                                                                                                                                                                                                                            |
| 10. | What is the floor space index (app.)                                                                                                                                                                                                                                               | :  | As per SRA norms                                                                                                                                                                                                                                                                                                                                                                                                                                                                                                                                                     |
| 11. | What is the Carpet area of the Flat?                                                                                                                                                                                                                                               | :  | Carpet Area in Sq. Ft. = 852.88 (Area As per actual site measurement) Carpet Area in Sq. Ft. = 785.00 Dry Balcony Area in Sq. Ft. = 31.00 Balcony Area in Sq. Ft. = 37.00  Carpet Area in Sq. Ft. = 936.00 (As Per Area Agreement For Sale) RERA Carpet Area in Sq. Ft. = 899.00 Balcony Area in Sq. Ft. = 37.00  All the above areas are 9% of the Agreement for Sale Area. The above calculations and detail measurements taken by us prove that the Agreement for Sale are is not exorbitantly inflated. Hence, valuation is based on the Agreement for Sale area |
| 12. | Is it Posh / I Class / Medium / Ordinary?                                                                                                                                                                                                                                          | :  | Medium                                                                                                                                                                                                                                                                                                                                                                                                                                                                                                                                                               |
| 13. | Is it being used for Residential or Commercial purpose?                                                                                                                                                                                                                            | :  | Residential Purpose                                                                                                                                                                                                                                                                                                                                                                                                                                                                                                                                                  |
| 14. | Is it Owner-occupied or let out?                                                                                                                                                                                                                                                   | .\ | Vacant                                                                                                                                                                                                                                                                                                                                                                                                                                                                                                                                                               |
| 15. | If rented, what is the monthly rent?                                                                                                                                                                                                                                               |    | ₹ 50,800/- (Expected rental income per month)                                                                                                                                                                                                                                                                                                                                                                                                                                                                                                                        |
| IV  | MARKETABILITY                                                                                                                                                                                                                                                                      |    |                                                                                                                                                                                                                                                                                                                                                                                                                                                                                                                                                                      |
| 1.  | How is the marketability?                                                                                                                                                                                                                                                          | :/ | Good                                                                                                                                                                                                                                                                                                                                                                                                                                                                                                                                                                 |
| 2.  | What are the factors favoring for an extra Potential Value?                                                                                                                                                                                                                        | /. | Located in developed area                                                                                                                                                                                                                                                                                                                                                                                                                                                                                                                                            |
| 3.  | Any negative factors are observed which affect the market value in general?                                                                                                                                                                                                        | :  | No                                                                                                                                                                                                                                                                                                                                                                                                                                                                                                                                                                   |
| ٧   | Rate                                                                                                                                                                                                                                                                               |    |                                                                                                                                                                                                                                                                                                                                                                                                                                                                                                                                                                      |
| 1.  | After analyzing the comparable sale instances, what is the composite rate for a similar Flat with same specifications in the adjoining locality? - (Along with details / reference of at - least two latest deals / transactions with respect to adjacent properties in the areas) | :  | ₹ 21236/- to ₹ 26947/- per Sq. Ft. on Carpet Area<br>₹ 19306/- to ₹ 24498/- per Sq. Ft. on Built Up Area                                                                                                                                                                                                                                                                                                                                                                                                                                                             |
| 2.  | Assuming it is a new construction, what is the adopted basic composite rate of the Flat under valuation after comparing with the specifications and other factors with the Flat under comparison (give details).                                                                   | :  | ₹ 25,000/- per Sq. Ft.                                                                                                                                                                                                                                                                                                                                                                                                                                                                                                                                               |