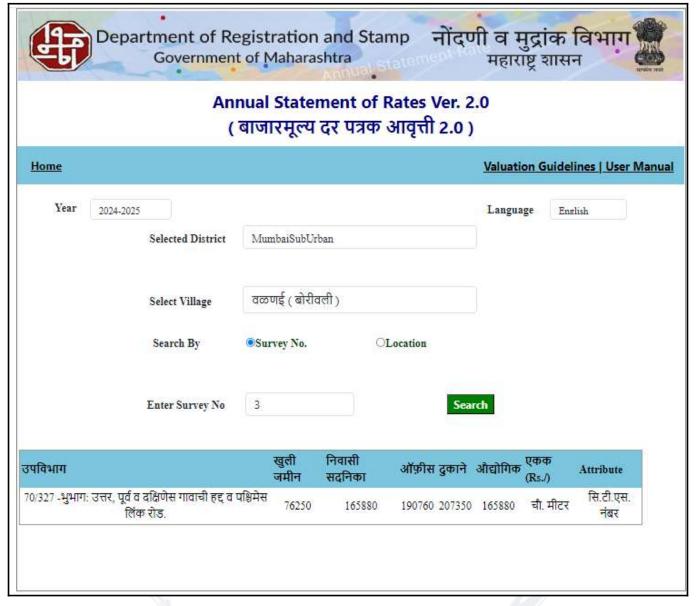

Consultants

| Break – up for the rate                                                                                   | :                                                                                                                                                                                                                                                                                                                                                                                                                                                                                                                                                                                                                      |                                                                                                                                                                                                                                                                                                                                                                                                                                                                                                                                                                                                                        |
|-----------------------------------------------------------------------------------------------------------|------------------------------------------------------------------------------------------------------------------------------------------------------------------------------------------------------------------------------------------------------------------------------------------------------------------------------------------------------------------------------------------------------------------------------------------------------------------------------------------------------------------------------------------------------------------------------------------------------------------------|------------------------------------------------------------------------------------------------------------------------------------------------------------------------------------------------------------------------------------------------------------------------------------------------------------------------------------------------------------------------------------------------------------------------------------------------------------------------------------------------------------------------------------------------------------------------------------------------------------------------|
| I. Building + Services                                                                                    | :                                                                                                                                                                                                                                                                                                                                                                                                                                                                                                                                                                                                                      | ₹ 3,000/- per Sq. Ft.                                                                                                                                                                                                                                                                                                                                                                                                                                                                                                                                                                                                  |
| II. Land + others                                                                                         | :                                                                                                                                                                                                                                                                                                                                                                                                                                                                                                                                                                                                                      | ₹ 22,000/- per Sq. Ft.                                                                                                                                                                                                                                                                                                                                                                                                                                                                                                                                                                                                 |
| Guideline rate obtained from the Registrar's Office for new property (an evidence thereof to be enclosed) | :                                                                                                                                                                                                                                                                                                                                                                                                                                                                                                                                                                                                                      | ₹ 1,82,468/- per Sq. M.<br>i.e. ₹ 16,952/- per Sq. Ft.                                                                                                                                                                                                                                                                                                                                                                                                                                                                                                                                                                 |
| Guideline rate(an evidence thereof to be enclosed)                                                        | :                                                                                                                                                                                                                                                                                                                                                                                                                                                                                                                                                                                                                      | N.A. Age of Property below 5 year                                                                                                                                                                                                                                                                                                                                                                                                                                                                                                                                                                                      |
| COMPOSITE RATE ADOPTED AFTER DEPRECIATION                                                                 |                                                                                                                                                                                                                                                                                                                                                                                                                                                                                                                                                                                                                        |                                                                                                                                                                                                                                                                                                                                                                                                                                                                                                                                                                                                                        |
| Depreciated building rate                                                                                 | ģ                                                                                                                                                                                                                                                                                                                                                                                                                                                                                                                                                                                                                      |                                                                                                                                                                                                                                                                                                                                                                                                                                                                                                                                                                                                                        |
| Replacement cost of Flat with Services (v(3)i)                                                            | :                                                                                                                                                                                                                                                                                                                                                                                                                                                                                                                                                                                                                      | ₹ 3,000/- per Sq. Ft.                                                                                                                                                                                                                                                                                                                                                                                                                                                                                                                                                                                                  |
| Age of the building                                                                                       | :                                                                                                                                                                                                                                                                                                                                                                                                                                                                                                                                                                                                                      | Less than 1 year                                                                                                                                                                                                                                                                                                                                                                                                                                                                                                                                                                                                       |
| Life of the building estimated                                                                            | :                                                                                                                                                                                                                                                                                                                                                                                                                                                                                                                                                                                                                      | 60 years Subject to proper, preventive periodic maintenance & structural repairs.                                                                                                                                                                                                                                                                                                                                                                                                                                                                                                                                      |
| Depreciation percentage assuming the salvage value as 10%                                                 | :                                                                                                                                                                                                                                                                                                                                                                                                                                                                                                                                                                                                                      | N.A. Age of Property below 5 year                                                                                                                                                                                                                                                                                                                                                                                                                                                                                                                                                                                      |
| Depreciation Ratio of the building                                                                        |                                                                                                                                                                                                                                                                                                                                                                                                                                                                                                                                                                                                                        |                                                                                                                                                                                                                                                                                                                                                                                                                                                                                                                                                                                                                        |
| Total composite rate arrived for Valuation                                                                |                                                                                                                                                                                                                                                                                                                                                                                                                                                                                                                                                                                                                        |                                                                                                                                                                                                                                                                                                                                                                                                                                                                                                                                                                                                                        |
| Depreciated building rate VI (a)                                                                          | V                                                                                                                                                                                                                                                                                                                                                                                                                                                                                                                                                                                                                      | ₹ 3,000/- per Sq. Ft.                                                                                                                                                                                                                                                                                                                                                                                                                                                                                                                                                                                                  |
| Rate for Land & other V (3) ii                                                                            | . '                                                                                                                                                                                                                                                                                                                                                                                                                                                                                                                                                                                                                    | ₹ 22,000/- per Sq. Ft.                                                                                                                                                                                                                                                                                                                                                                                                                                                                                                                                                                                                 |
| Total Composite Rate                                                                                      | :\                                                                                                                                                                                                                                                                                                                                                                                                                                                                                                                                                                                                                     | ₹ 25,000/- per Sq. Ft.                                                                                                                                                                                                                                                                                                                                                                                                                                                                                                                                                                                                 |
| Remarks                                                                                                   | :/                                                                                                                                                                                                                                                                                                                                                                                                                                                                                                                                                                                                                     | At the time of site visit, final finishing work of flat was in progress.                                                                                                                                                                                                                                                                                                                                                                                                                                                                                                                                               |
|                                                                                                           | I. Building + Services  II. Land + others  Guideline rate obtained from the Registrar's Office for new property (an evidence thereof to be enclosed)  Guideline rate(an evidence thereof to be enclosed)  COMPOSITE RATE ADOPTED AFTER DEPRECIATION  Depreciated building rate  Replacement cost of Flat with Services (v(3)i)  Age of the building  Life of the building estimated  Depreciation percentage assuming the salvage value as 10%  Depreciation Ratio of the building  Total composite rate arrived for Valuation  Depreciated building rate VI (a)  Rate for Land & other V (3) ii  Total Composite Rate | I. Building + Services  II. Land + others  Guideline rate obtained from the Registrar's Office for new property (an evidence thereof to be enclosed)  Guideline rate(an evidence thereof to be enclosed)  COMPOSITE RATE ADOPTED AFTER DEPRECIATION  Depreciated building rate  Replacement cost of Flat with Services (v(3)i)  Age of the building  Life of the building estimated  Depreciation percentage assuming the salvage value as 10%  Depreciation Ratio of the building  Total composite rate arrived for Valuation  Depreciated building rate VI (a)  Rate for Land & other V (3) ii  Total Composite Rate |