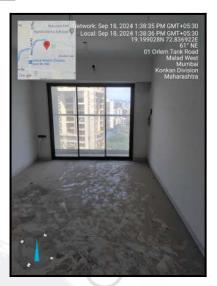

| Good                                          |
| Likely rental values in future                                                                                                                                                                                            | ₹ 50,800/- (Expected rental income per month) |
| Any likely income it may generate                                                                                                                                                                                         | Rental Income                                 |





# **Actual Site Photographs**























# **Actual Site Photographs**













# **Route Map of the property**



Note: Red marks shows the exact location of the property



Longitude Latitude: 19°11'54.3"N 72°50'13.4"E

**Note:** The Blue line shows the route to site distance from nearest Metro Station (Valnai-Meeth Chowky - 650 Mtrs. ).



Valuers & Appraisers (I)
Architects & Service (I)
Architects & Service

# **Ready Reckoner Rate**



| Stamp Duty Ready Reckoner Market Value Rate for Flat                      | 165880      |          |           |         |
|---------------------------------------------------------------------------|-------------|----------|-----------|---------|
| Increase by 10% on Flat Located on 20th Floor                             | 16588       |          |           |         |
| Stamp Duty Ready Reckoner Market Value Rate (Afte