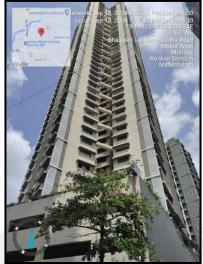

| Good                                          |
| Likely rental values in future                                                                                                                                                                                            | ₹ 50,800/- (Expected rental income per month) |
| Any likely income it may generate                                                                                                                                                                                         | Rental Income                                 |





# **Actual Site Photographs**























# **Actual Site Photographs**













# **Route Map of the property**



Note: Red marks shows the exact location of the property



Longitude Latitude: 19°11'54.3"N 72°50'13.4"E

**Note:** The Blue line shows the route to site distance from nearest Metro Station (Valnai-Meeth Chowky - 650 Mtrs. ).



Valuers & Appraisers (I)
Architects & Service (I)
Architects & Service

# **Ready Reckoner Rate**



| Stamp Duty Ready Reckoner Market Value Rate for Flat                      | 165880      |          |           |         |
|---------------------------------------------------------------------------|-------------|----------|-----------|---------|
| Increase by 10% on Flat Located on 20th Floor                             | 16588       |          |           |