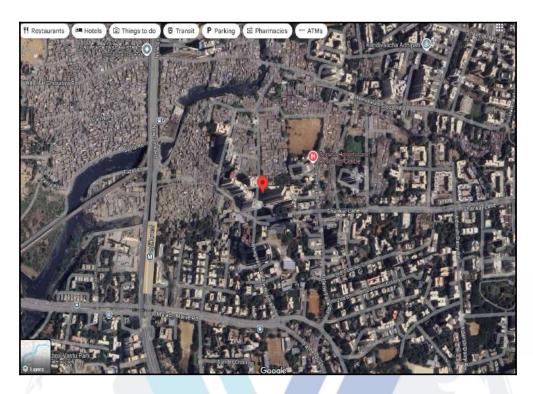

# **Route Map of the property**

Note: Red marks shows the exact location of the property

Longitude Latitude: 19°11'54.3"N 72°50'13.4"E

**Note:** The Blue line shows the route to site distance from nearest Metro Station (Valnai-Meeth Chowky - 650 Mtrs. ).

Latitude Longitude: 19°11'54.3"N 72°50'13.4"E