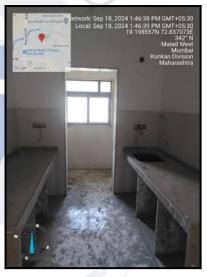

| Good                                          |
| Likely rental values in future                                                                                                                                                                                            | ₹ 50,800/- (Expected rental income per month) |
| Any likely income it may generate                                                                                                                                                                                         | Rental Income                                 |





# **Actual Site Photographs**























# **Actual Site Photographs**













# **Route Map of the property**



Note: Red marks shows the exact location of the property



Longitude Latitude: 19°11'54.3"N 72°50'13.4"E

**Note:** The Blue line shows the route to site distance from nearest Metro Station (Valnai-Meeth Chowky - 650 Mtrs. ).



Valuers & Appraisers (I)
Architects & Service (I)
Architects & Service

# **Ready Reckoner Rate**



| Stamp Duty Ready Reckoner Market Value Rate for Flat                      | 165880      |          |           |         |
|---------------------------------------------------------------------------|-------------|----------|-----------|---------|
| Increase by 10% on Flat Located on 20th Floor                             | 16588       |          |           |         |
| St