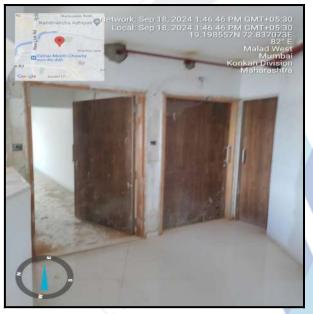

| Good                                          |
| Likely rental values in future                                                                                                                                                                                            | ₹ 50,800/- (Expected rental income per month) |
| Any likely income it may generate                                                                                                                                                                                         | Rental Income                                 |





# **Actual Site Photographs**























# **Actual Site Photographs**













# **Route Map of the property**



Note: Red marks shows the exact location of the property



Longitude Latitude: 19°11'54.3"N 72°50'13.4"E

**Note:** The Blue line shows the route to site distance from nearest Metro Station (Valnai-Meeth Chowky - 650 Mtrs. ).



Valuers & Appraisers (I)
Architects & Service (I)
Architects & Service

# **Ready Reckoner Rate**



| Stamp Duty Ready Reckoner Market Value Rate for Flat                      | 165880      |          |           |         |
|---------------------------------------------------------------------------|-------------|----------|-----------|---------|
| Increase by 10% on Flat Located on 20th Floor                             | 16588       |          |           |         |
| Stamp Duty Ready Reckoner Market Value Rate (After