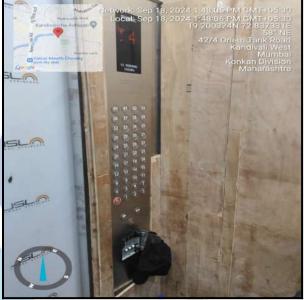

| Good                                          |
| Likely rental values in future                                                                                                                                                                                            | ₹ 50,800/- (Expected rental income per month) |
| Any likely income it may generate                                                                                                                                                                                         | Rental Income                                 |





# **Actual Site Photographs**























# **Actual Site Photographs**













# **Route Map of the property**



Note: Red marks shows the exact location of the property



Longitude Latitude: 19°11'54.3"N 72°50'13.4"E

**Note:** The Blue line shows the route to site distance from nearest Metro Station (Valnai-Meeth Chowky - 650 Mtrs. ).



Valuers & Appraisers (I)
Architects & Service (I)
Architects & Service

# **Ready Reckoner Rate**



| Stamp Duty Ready Reckoner Market Value Rate for Flat                      | 165880      |          |           |         |
|---------------------------------------------------------------------------|-------------|----------|-----------|---------|
| Increase by 10% on Flat Located on 20th Floor                             | 16588       |          |           |         |
| Stamp Duty Ready Reckoner Market Value Rate (After In