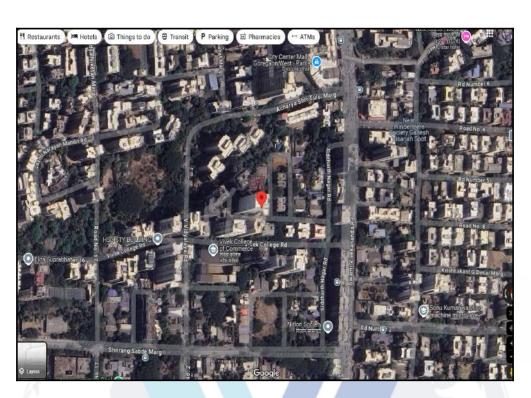

# Route Map of the property

Note: Red marks shows the exact location of the property

#### Longitude Latitude: 19°9'38.7"N 72°50'41.1"E

Note: The Blue line shows the route to site distance from nearest Railway Station (Goregaon - 850 Mtrs.).