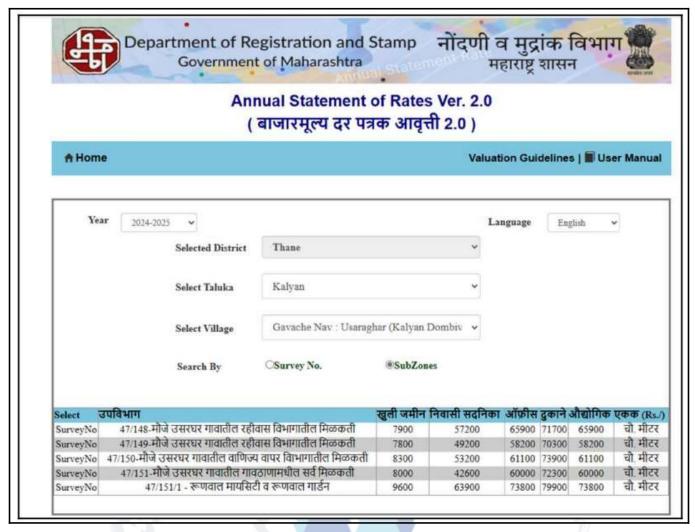

### **Ready Reckoner Rate**

| Stamp Duty Ready Reckoner Market Value Rate for Flat                      | 73800     |          | al 1     |         |
|---------------------------------------------------------------------------|-----------|----------|----------|---------|
| Increase by 5% on Flat Located on 7 <sup>th</sup> Floor                   | 3690      |          |          |         |
| Stamp Duty Ready Reckoner Market Value Rate (After Increase/Decrease) (A) | 77,490.00 | Sq. Mtr. | 7,199.00 | Sq. Ft. |
| Stamp Duty Ready Reckoner Market value Rate for Land (B)                  | 9600      |          |          |         |
| The difference between land rate and building rate(A-B=C)                 | 67,890.00 |          |          |         |
| Percentage after Depreciation as per table(D)                             | 100%      |          |          |         |
| Rate to be adopted after considering depreciation [B + (C X D)]           | 77,490.00 | Sq. Mtr. | 7,199.00 | Sq. Ft. |