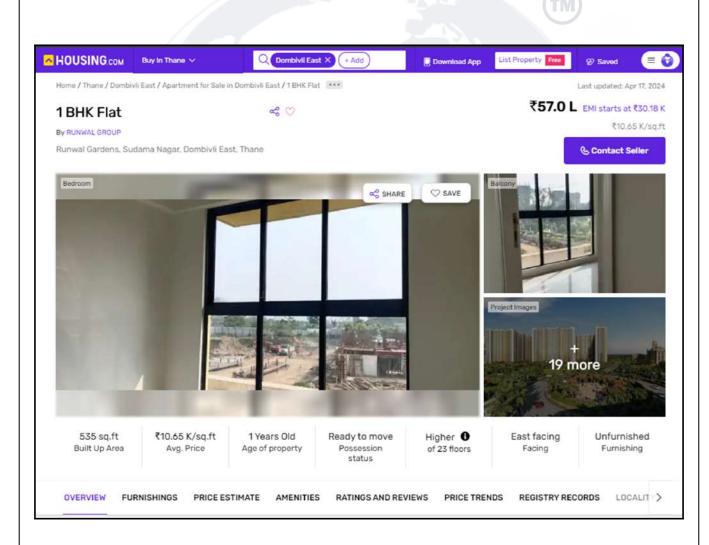

# **Price Indicators**

| Property         | Residential Flat |            |          |
|------------------|------------------|------------|----------|
| Source           | Housing.Com      |            |          |
| Floor            | -                |            |          |
|                  | Carpet           | Built Up   | Saleable |
| Area             | 486.00           | 535.00     | -        |
| Percentage       | -                | %          | -        |
| Rate Per Sq. Ft. | ₹11,728.00       | ₹10,654.00 | -        |