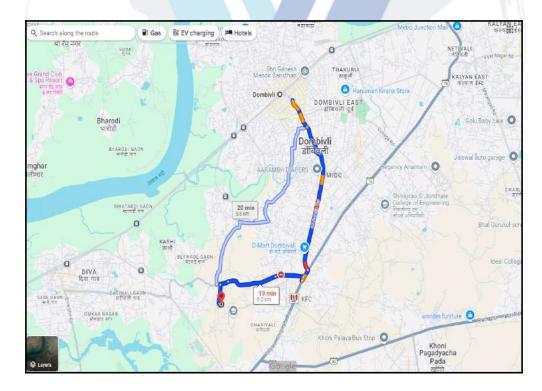

# **Route Map of the property**

Note: Red marks shows the exact location of the property

Longitude Latitude: 19°10'55.8"N 73°4'30.5"E

Note: The Blue line shows the route to site distance from nearest Railway Station (Dombivali - 6.2 Km.).