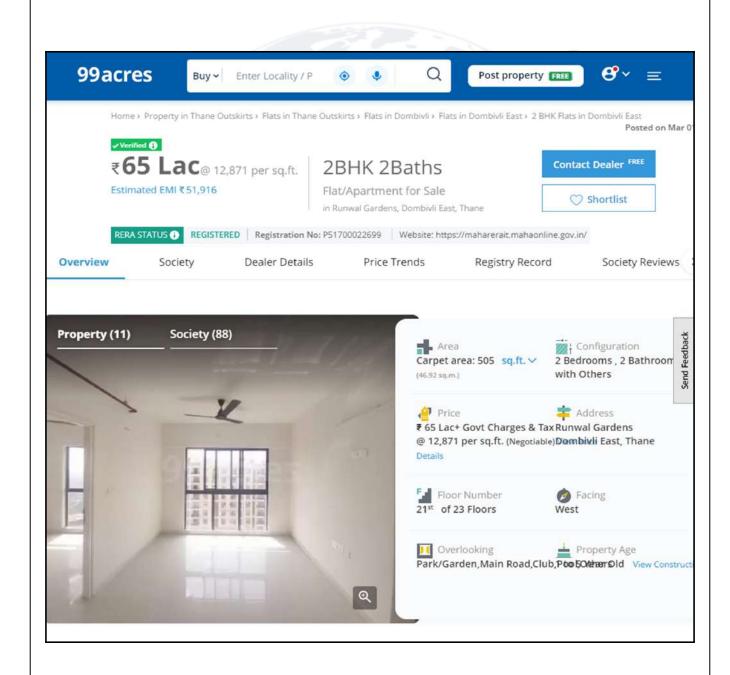

### **Price Indicators**

| Property         | Residential Flat         |            |          |
|------------------|--------------------------|------------|----------|
| Source           | https://www.99acres.com/ |            |          |
| Floor            | -                        |            |          |
|                  | Carpet                   | Built Up   | Saleable |
| Area             | 505.00                   | 555.50     | -        |
| Percentage       | -                        | 10%        | -        |
| Rate Per Sq. Ft. | ₹12,871.00               | ₹11,701.00 | -        |