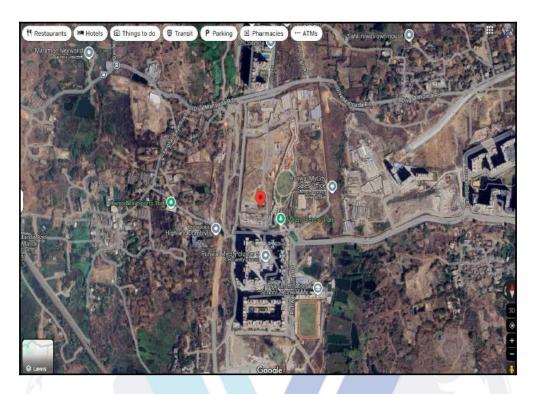

# **Route Map of the property**

Note: Red marks shows the exact location of the property

Longitude Latitude: 19°10'55.8"N 73°4'30.5"E

Note: The Blue line shows the route to site distance from nearest Railway Station (Dombivali - 6.2 Km.).