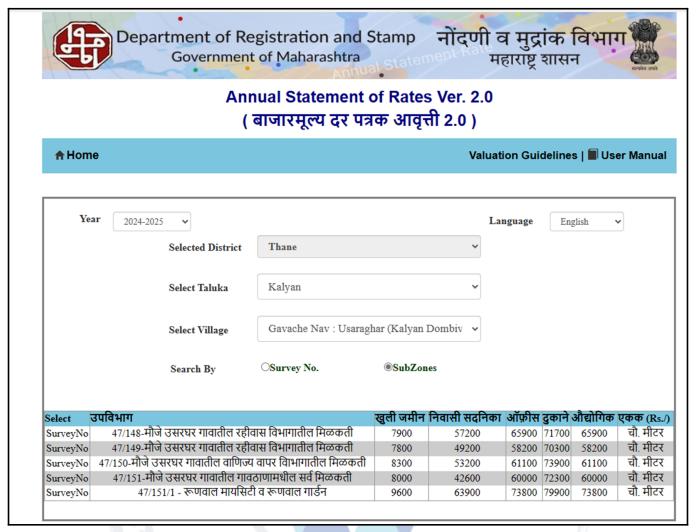

| 5  | Brief description of the property (Including Leasehold / freehold etc.)    | : | The property is a Residential Flat located on P2 Floor. (2 BHK) At the time of visit, the property was locked hence internal site inspection and photographs could not be taken. Hence, our report is based on external visit & documents provided by bank only. As per Site Information, the composition of Residential Flat is 2 Bedrooms + Living Room + Kitchen + 2 Toilets. The property is at 6.6 Km. distance from Dombivli Railway Station. |
|----|----------------------------------------------------------------------------|---|-----------------------------------------------------------------------------------------------------------------------------------------------------------------------------------------------------------------------------------------------------------------------------------------------------------------------------------------------------------------------------------------------------------------------------------------------------|
| 6  | Location of property                                                       |   |                                                                                                                                                                                                                                                                                                                                                                                                                                                     |
| a) | Plot No. / Survey No.                                                      | : | New Survey No - 17/1, 17/2, 17/3A, 17/3B, 17/4, 17/5, 19 /1 to 4, 20/ 3 to 5, 34/1, 36/1/A, 36/1/B, 37/1, 37/2, 38/1, 38/2, 38/3, 38/4, 70/9, 70/10, 70/11 & Others of Village - Usarghar & Survey No. 2 and 21/1 of Village - Sandap                                                                                                                                                                                                               |
| b) | Door No.                                                                   | : | Residential Flat No. P2001                                                                                                                                                                                                                                                                                                                                                                                                                          |
| c) | C.T.S. No. / Village                                                       | : | Village - Usarghar                                                                                                                                                                                                                                                                                                                                                                                                                                  |
| d) | Ward / Taluka                                                              | : | Taluka - Kalyan                                                                                                                                                                                                                                                                                                                                                                                                                                     |
| e) | Mandal / District                                                          | : | District - Thane                                                                                                                                                                                                                                                                                                                                                                                                                                    |
| f) | Date of issue and validity of layout of approved map / plan                | : | Copy of Occupancy Certificate Document No. SROT / Growth Centre / 2401 / BP / ITP - OC / Usarghar - Sandap - 01 / Vol -                                                                                                                                                                                                                                                                                                                             |
| g) | Approved map / plan issuing authority                                      |   | 17 / 733 / 2022 dated 19.05.2022 issued by MMRDA                                                                                                                                                                                                                                                                                                                                                                                                    |
| h) | Whether genuineness or authenticity of approved map/ plan is verified      |   | N.A.                                                                                                                                                                                                                                                                                                                                                                                                                                                |
| i) | Any other comments by our empanelled valuers on authentic of approved plan |   | N.A.                                                                                                                                                                                                                                                                                                                                                                                                                                                |
| 7  | Postal address of the property                                             |   | Residential Flat No. P2001, P2 Floor, Wing - CL04-E2, "Serenity", My City Phase II (Cluster 04), Village - Usarghar, Dombivli (East), Taluka - Kalyan, District - Thane, PIN Code - 421 204, State - Maharashtra, India.                                                                                                                                                                                                                            |
| 8  | City / Town                                                                |   |                                                                                                                                                                                                                                                                                                                                                                                                                                                     |
|    | Residential area                                                           | : | Yes                                                                                                                                                                                                                                                                                                                                                                                                                                                 |
|    | Commercial area                                                            |   | No                                                                                                                                                                                                                                                                                                                                                                                                                                                  |
|    | Industrial area                                                            |   | No                                                                                                                                                                                                                                                                                                                                                                                                                                                  |
| 9  | Classification of the area                                                 |   |                                                                                                                                                                                                                                                                                                                                                                                                                                                     |
|    | i) High / Middle / Poor                                                    |   | Middle Class                                                                                                                                                                                                                                                                                                                                                                                                                                        |
|    | ii) Urban / Semi Urban / Rura                                              |   | Urban                                                                                                                                                                                                                                                                                                                                                                                                                                               |
| 10 | Coming under Corporation limit / Village Panchayat / Municipality          | : | Village - Usarghar<br>Mumbai Metropolitan Region Development Authority                                                                                                                                                                                                                                                                                                                                                                              |