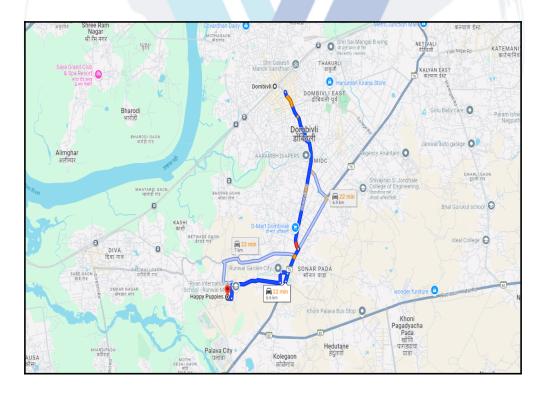

| 5  | Brief description of the property (Including Leasehold / freehold etc.)    | : | The property is a Residential Flat located on P2 Floor. (2 BHK) At the time of visit, the property was locked hence internal site inspection and photographs could not be taken. Hence, our report is based on external visit & documents provided by bank only. As per Site Information, the composition of Residential Flat is 2 Bedrooms + Living Room + Kitchen + 2 Toilets. The property is at 6.6 Km. distance from Dombivli Railway Station. |
|----|----------------------------------------------------------------------------|---|-----------------------------------------------------------------------------------------------------------------------------------------------------------------------------------------------------------------------------------------------------------------------------------------------------------------------------------------------------------------------------------------------------------------------------------------------------|
| 6  | Location of property                                                       |   |                                                                                                                                                                                                                                                                                                                                                                                                                                                     |
| a) | Plot No. / Survey No.                                                      | : | New Survey No - 17/1, 17/2, 17/3A, 17/3B, 17/4, 17/5, 19 /1 to 4, 20/ 3 to 5, 34/1, 36/1/A, 36/1/B, 37/1, 37/2, 38/1, 38/2, 38/3, 38/4, 70/9, 70/10, 70/11 & Others of Village - Usarghar & Survey No. 2 and 21/1 of Village - Sandap                                                                                                                                                                                                               |
| b) | Door No.                                                                   | : | Residential Flat No. P2001                                                                                                                                                                                                                                                                                                                                                                                                                          |
| c) | C.T.S. No. / Village                                                       | : | Village - Usarghar                                                                                                                                                                                                                                                                                                                                                                                                                                  |
| d) | Ward / Taluka                                                              | : | Taluka - Kalyan                                                                                                                                                                                                                                                                                                                                                                                                                                     |
| e) | Mandal / District                                                          | : | District - Thane                                                                                                                                                                                                                                                                                                                                                                                                                                    |
| f) | Date of issue and validity of layout of approved map / plan                | : | Copy of Occupancy Certificate Document No. SROT / Growth Centre / 2401 / BP / ITP - OC / Usarghar - Sandap - 01 / Vol -                                                                                                                                                                                                                                                                                                                             |
| g) | Approved map / plan issuing authority                                      |   | 17 / 733 / 2022 dated 19.05.2022 issued by MMRDA                                                                                                                                                                                                                                                                                                                                                                                                    |
| h) | Whether genuineness or authenticity of approved map/ plan is verified      |   | N.A.                                                                                                                                                                                                                                                                                                                                                                                                                                                |
| i) | Any other comments by our empanelled valuers on authentic of approved plan |   | N.A.                                                                                                                                                                                                                                                                                                                                                                                                                                                |
| 7  | Postal address of the property                                             |   | Residential Flat No. P2001, P2 Floor, Wing - CL04-E2, "Serenity", My City Phase II (Cluster 04), Village - Usarghar, Dombivli (East), Taluka - Kalyan, District - Thane, PIN Code - 421 204, State - Maharashtra, India.                                                                                                                                                                                                                            |
| 8  | City / Town                                                                |   |                                                                                                                                                                                                                                                                                                                                                                                                                                                     |
|    | Residential area                                                           | : | Yes                                                                                                                                                                                                                                                                                                                                                                                                                                                 |
|    | Commercial area                                                            |   | No                                                                                                                                                                                                                                                                                                                                                                                                                                                  |
|    | Industrial area                                                            |   | No                                                                                                                                                                                                                                                                                                                                                                                                                                                  |
| 9  | Classification of the area                                                 |   |                                                                                                                                                                                                                                                                                                                                                                                                                                                     |
|    | i) High / Middle / Poor                                                    |   | Middle Class                                                                                                                                                                                                                                                                                                                                                                                                                                        |
|    | ii) Urban / Semi Urban / Rura                                              |   | Urban                                                                                                                                                                                                                                                                                                                                                                                                                                               |
| 10 | Coming under Corporation limit / Village Panchayat / Municipality          | : | Village - Usarghar<br>Mumbai Metropolitan Region Development Authority                                                                                                                                                                                                                                                                                                                                                                              |