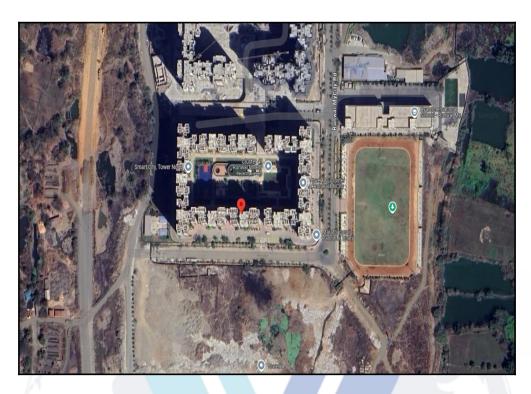

### **Details of the property under consideration:**

Name of Proposed Purchaser: **Ms. Sumi Sundaran Panicker & Mrs. Sobha Sundaran Panicker**Name of Owner: **Horizon Projects Private Limited** 

Residential Flat No. P2001, P2 Floor, Wing - CL04-E2, **"Serenity"**, My City Phase II (Cluster 04), Village - Usarghar, Dombivli (East), Taluka - Kalyan, District - Thane, PIN Code - 421 204, State - Maharashtra, India.

### **VALUATION OPINION REPORT**

This is to certify that the property bearing Residential Flat No. P2001, P2 Floor, Wing - CL04-E2, "Serenity", My City Phase II (Cluster 04), Village - Usarghar, Dombivli (East), Taluka - Kalyan, District - Thane, PIN Code - 421 204, State - Maharashtra, India belongs to Horizon Projects Private Limited. Name of Proposed Purchaser is Ms. Sumi Sundaran Panicker & Mrs. Sobha Sundaran Panicker.

| 5  | Brief description of the property (Including Leasehold / freehold etc.)    | : | The property is a Residential Flat located on P2 Floor. (2 BHK) At the time of visit, the property was locked hence internal site inspection and photographs could not be taken. Hence, our report is based on external visit & documents provided by bank only. As per Site Information, the composition of Residential Flat is 2 Bedrooms + Living Room + Kitchen + 2 Toilets. The property is at 6.6 Km. distance from Dombivli Railway Station. |
|----|----------------------------------------------------------------------------|---|-----------------------------------------------------------------------------------------------------------------------------------------------------------------------------------------------------------------------------------------------------------------------------------------------------------------------------------------------------------------------------------------------------------------------------------------------------|
| 6  | Location of property                                                       |   |                                                                                                                                                                                                                                                                                                                                                                                                                                                     |
| a) | Plot No. / Survey No.                                                      | : | New Survey No - 17/1, 17/2, 17/3A, 17/3B, 17/4, 17/5, 19 /1 to 4, 20/ 3 to 5, 34/1, 36/1/A, 36/1/B, 37/1, 37/2, 38/1, 38/2, 38/3, 38/4, 70/9, 70/10, 70/11 & Others of Village - Usarghar & Survey No. 2 and 21/1 of Village - Sandap                                                                                                                                                                                                               |
| b) | Door No.                                                                   | : | Residential Flat No. P2001                                                                                                                                                                                                                                                                                                                                                                                                                          |
| c) | C.T.S. No. / Village                                                       | : | Village - Usarghar                                                                                                                                                                                                                                                                                                                                                                                                                                  |
| d) | Ward / Taluka                                                              | : | Taluka - Kalyan                                                                                                                                                                                                                                                                                                                                                                                                                                     |
| e) | Mandal / District                                                          | : | District - Thane                                                                                                                                                                                                                                                                                                                                                                                                                                    |
| f) | Date of issue and validity of layout of approved map / plan                | : | Copy of Occupancy Certificate Document No. SROT / Growth Centre / 2401 / BP / ITP - OC / Usarghar - Sandap - 01 / Vol -                                                                                                                                                                                                                                                                                                                             |
| g) | Approved map / plan issuing authority                                      |   | 17 / 733 / 2022 dated 19.05.2022 issued by MMRDA                                                                                                                                                                                                                                                                                                                                                                                                    |
| h) | Whether genuineness or authenticity of approved map/ plan is verified      |   | N.A.                                                                                                                                                                                                                                                                                                                                                                                                                                                |
| i) | Any other comments by our empanelled valuers on authentic of approved plan |   | N.A.                                                                                                                                                                                                                                                                                                                                                                                                                                                |
| 7  | Postal address of the property                                             |   | Residential Flat No. P2001, P2 Floor, Wing - CL04-E2, "Serenity", My City Phase II (Cluster 04), Village - Usarghar, Dombivli (East), Taluka - Kalyan, District - Thane, PIN Code - 421 204, State - Maharashtra, India.                                                                                                                                                                                                                            |
| 8  | City / Town                                                                |   |                                                                                                                                                                                                                                                                                                                                                                                                                                                     |
|    | Residential area                                                           | : | Yes                                                                                                                                                                                                                                                                                                                                                                                                                                                 |
|    | Commercial area                                                            |   | No                                                                                                                                                                                                                                                                                                                                                                                                                                                  |
|    | Industrial area                                                            |   | No                                                                                                                                                                                                                                                                                                                                                                                                                                                  |
| 9  | Classification of the area                                                 |   |                                                                                                                                                                                                                                                                                                                                                                                                                                                     |
|    | i) High / Middle / Poor                                                    |   | Middle Class                                                                                                                                                                                                                                                                                                                                                                                                                                        |
|    | ii) Urban / Semi Urban / Rura                                              |   | Urban                                                                                                                                                                                                                                                                                                                                                                                                                                               |
| 10 | Coming under Corporation limit / Village Panchayat / Municipality          | : | Village - Usarghar<br>Mumbai Metropolitan Region Development Authority                                                                                                                                                                                                                                                                                                                                                                              |