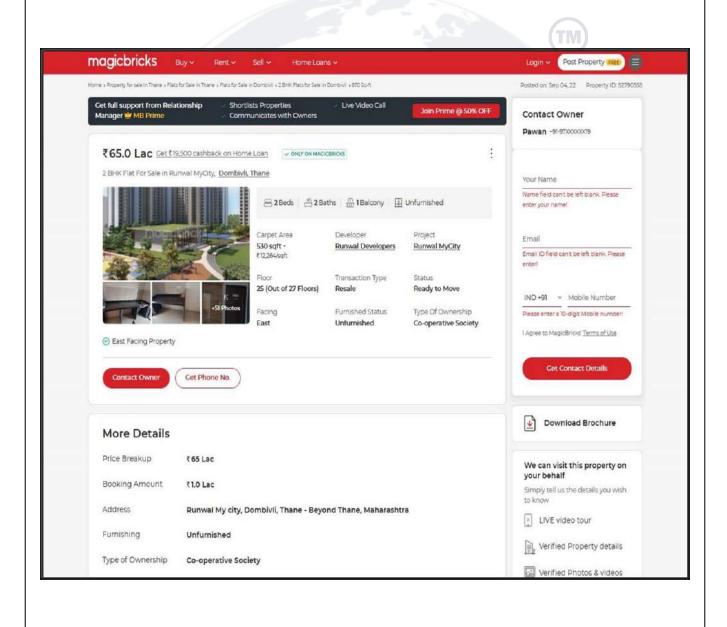

Percentage       | -                             | 10%        | -        |
| Rate Per Sq. Ft. | ₹11,905.00                    | ₹10,823.00 | -        |







# **Price Indicators**

| Property         | Runwal Garden, Dombivali East |            |          |
|------------------|-------------------------------|------------|----------|
| Source           | magic bricks                  |            |          |
| Floor            | 25th                          |            |          |
|                  | Carpet                        | Built Up   | Saleable |
| Area             | 530.00                        | 583.00     | -        |
| Percentage       | -                             | 10%        | -        |
| Rate Per Sq. Ft. | ₹12,264.00                    | ₹11,149.00 | -        |







# **Sale Instances**

| Property         | Runwal Garden, Dombiv | Runwal Garden, Dombivali East |          |  |
|------------------|-----------------------|-------------------------------|----------|--|
| Source           | Index no.2            | Index no.2                    |          |  |
| Floor            | 8th                   | 8th                           |          |  |
|                  | Carpet                | Built Up                      | Saleable |  |
| Area             | 351.00                | 386.10                        | -        |  |
| Percentage       | -                     | 10%                           | -        |  |
| Rate Per Sq. Ft. | ₹11,449.00            | ₹10,408.00                    | -        |  |

| 125 S175 S17