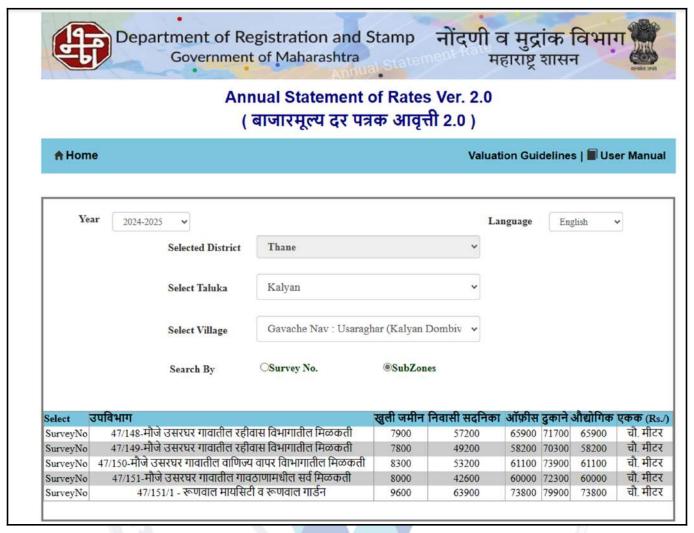

xpected rental income per month) |
| Any likely income it may generate                                                                                                                                                                                         | Rental Income                               |







# **Actual Site Photographs**













# **Route Map of the property**



Note: Red marks shows the exact location of the property



Longitude Latitude: 19°10'43.6"N 73°4'30.9"E

Note: The Blue line shows the route to site distance from nearest Railway Station (Dombivli - 6.6 Km.).



Valuers & Appraisers
Valuers & Engineers (i)
Chartered Engineers (i)
Lender's Engineer
Valuers & Engineers (ii)
Valuers & Engineers (ii)
Valuers & Engineers (iii)
Valuers & E

# Ready Reckoner Rate



| Stamp Duty Ready Reckoner Market Value Rate for Flat                      | 63900     |          | -8 1     |         |
|---------------------------------------------------------------------------|-----------|----------|----------|---------|
| Flat Located on P2 Floor                                                  | -         |          |          |         |
| Stamp Duty Ready Reckoner Market Value Rate (After Increase/Decrease) (A) | 63,900.00 | Sq. Mtr. | 5,937.00 | Sq. Ft. |
| Stamp Duty Ready Reckoner Market value Rate for Land (B)                  | 9600      |          |          |         |
| The difference between land rate and building rate(A-B=C)                 | 54,300.00 |          |          |         |
| Percentage after Depreciation as per table(D)