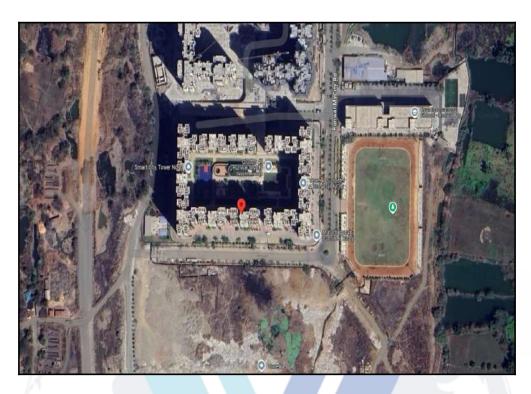

| Boundaries |   | Building     | Flat                     |
|------------|---|--------------|--------------------------|
| North      |   | Tower No. 7  | External Site Visit Only |
| South      | : | Road         | External Site Visit Only |
| East       | : | Tower No. 12 | External Site Visit Only |
| West       |   | Tower No. 2  | External Site Visit Only |

| 11   | Whether covered under any State / Central Govt. enactments (e.g., Urban Land Ceiling Act) or notified under agency area/ scheduled area / cantonment area | : | No                                                                                                                         |                                  |
|------|-----------------------------------------------------------------------------------------------------------------------------------------------------------|---|----------------------------------------------------------------------------------------------------------------------------|----------------------------------|
| 12   | Boundaries of the property                                                                                                                                | : | As per site                                                                                                                | As per Document                  |
|      | North                                                                                                                                                     | : | Tower No. 7                                                                                                                | Details not available            |
|      | South                                                                                                                                                     | : | Road                                                                                                                       | Details not available            |
|      | East                                                                                                                                                      | : | Tower No. 12                                                                                                               | Details not available            |
|      | West                                                                                                                                                      | : | Tower No. 2                                                                                                                | Details not available            |
| 13   | Dimensions of the site                                                                                                                                    |   | N. A. as property under consid a building.                                                                                 | eration is a Residential Flat in |
|      | 30                                                                                                                                                        | : | As per the Deed                                                                                                            | As per Actuals                   |
|      | North                                                                                                                                                     | : | Details not available                                                                                                      | External Site Visit Only         |
|      | South                                                                                                                                                     | : | Details not available                                                                                                      | External Site Visit Only         |
|      | East                                                                                                                                                      | : | Details not available                                                                                                      | External Site Visit Only         |
|      | West                                                                                                                                                      | : | Details not available                                                                                                      | External Site Visit Only         |
| 14   | Extent of the site                                                                                                                                        |   | Carpet Area in Sq. Ft. = 576.00<br>(Area As Per Draft Agreement<br>Built Up Area in Sq. Ft. = 633.6<br>(Carpet Area + 10%) | for sale)                        |
| 14.1 | Latitude, Longitude & Co-ordinates of Flat                                                                                                                | 1 | 19°10'43.6"N 73°4'30.9"E                                                                                                   | 4//                              |
| 15   | Extent of the site considered for Valuation (least of 13A& 13B)                                                                                           | : | Carpet Area in Sq. Ft. = 576.0<br>( Area As Per Draft Agreeme                                                              |                                  |
| 16   | Whether occupied by the owner / tenant? If occupied by tenant since how long? Rent received per month.                                                    | : | Vacant                                                                                                                     |                                  |
| II   | APARTMENT BUILDING                                                                                                                                        |   |                                                                                                                            |                                  |
| 1.   | Nature of the Apartment                                                                                                                                   |   | Residential                                                                                                                |                                  |
| 2.   | Location                                                                                                                                                  |   |                                                                                                                            |                                  |
|      | C.T.S. No.                                                                                                                                                | : |                                                                                                                            |                                  |
|      | Block No.                                                                                                                                                 | : | -                                                                                                                          |                                  |
|      | Ward No.                                                                                                                                                  | : | -                                                                                                                          |                                  |
|      | Village / Municipality / Corporation                                                                                                                      |   | Village - Usarghar,<br>Mumbai Metropolitan Region D                                                                        | Development Authority            |