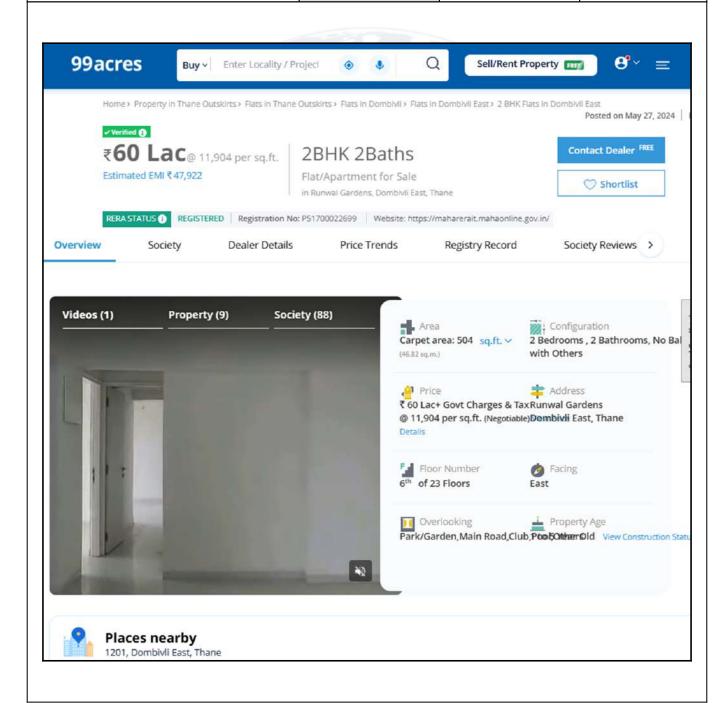

ial 5 year for every year 1.5% depreciation is to be considered. However maximum deduction available as per this shall be 85% of Market Value rate |  |







# **Price Indicators**

| Property         | Runwal Garden, Dombivali East |            |          |
|------------------|-------------------------------|------------|----------|
| Source           | https://www.99acres.com/      |            |          |
| Floor            | 6th                           |            |          |
|                  | Carpet                        | Built Up   | Saleable |
| Area             | 504.00                        | 554.40     | -        |
| Percentage       | -                             | 10%        | -        |
| Rate Per Sq. Ft. | ₹11,905.00                    | ₹10,823.00 | -        |







# **Price Indicators**

| Property         | Runwal Garden, Dombivali East |            |          |
|------------------|-------------------------------|------------|----------|
| Source           | magic bricks                  |            |          |
| Floor            | 25th                          |            |          |
|                  | Carpet                        | Built Up   | Saleable |
| Area             | 530.00                        | 583.00     | -        |
| Percentage       | -                             | 10%        | -        |
| Rate Per Sq. Ft. | ₹12,264.00                    | ₹11,149.00 | -        |







# **Sale Instances**

| Property         | Runwal Garden, Dombiv | Runwal Garden, Dombivali East |          |  |
|------------------|--------------