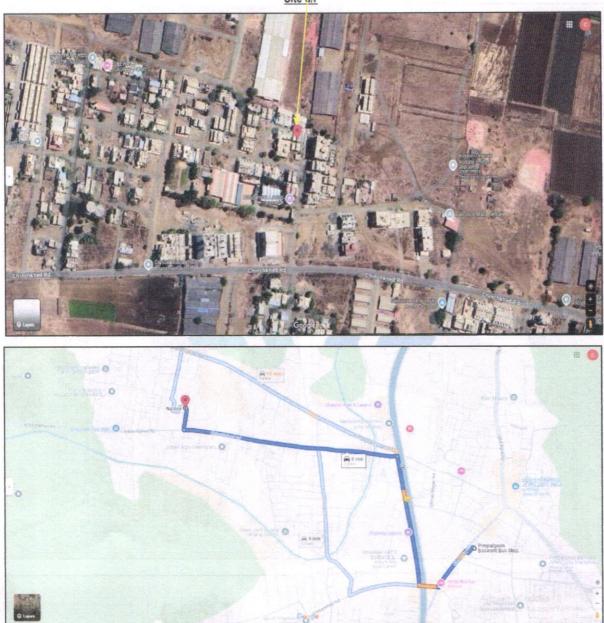

Residential Land and Row House No.1," **Shriram Row Houses** ",Survey No.554/6, Plot No.47+48, Near Nandanvan Lawns, Chinchkhed Road, Village - Pimpalgaon Baswant, Taluka & District - Nashik, PIN Code – 422 209, State – Maharashtra, Country – India.

#### Latitude Longitude: 19°59'26.9"N 73°42'25.3"E