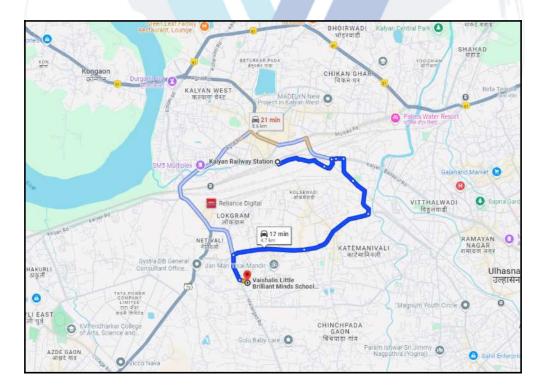

# **Route Map of the property**

Note: Red marks shows the exact location of the property

Longitude Latitude: 19°13'14.3"N 73°7'43.1"E

Note: The Blue line shows the route to site distance from nearest Railway Station (Kalyan - 4.7 Km).

#### Location

The said building is located at Village - Tisgaon, Taluka - Kalyan, District - Thane, PIN Code – 421 306. The property falls in Commercial Zone. It is at a traveling distance 4.7 Km from Kalyan Railway Station.