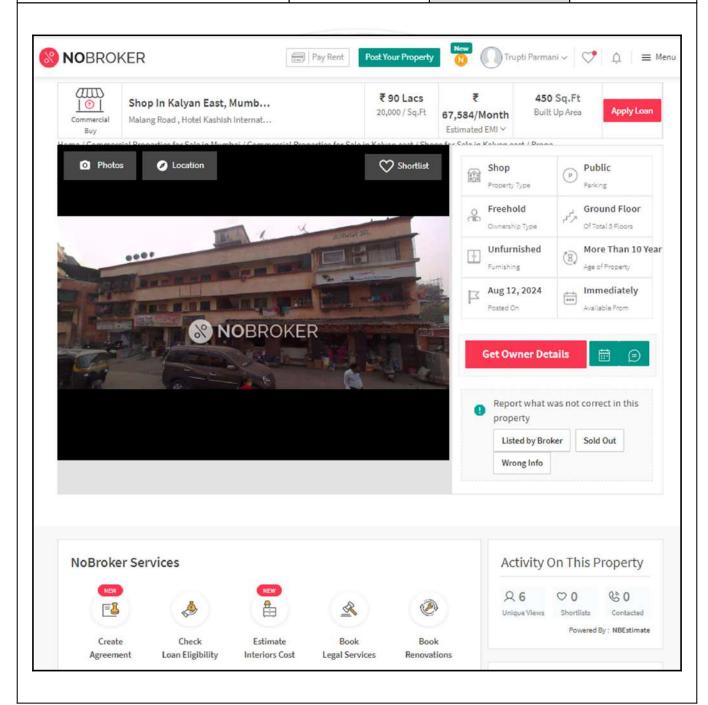

## **Price Indicators**

| Property         | Shop         | Shop         |          |
|------------------|--------------|--------------|----------|
| Source           | Nobroker.com | Nobroker.com |          |
| Floor            | -            |              |          |
|                  | Carpet       | Built Up     | Saleable |
| Area             | 375.00       | 450.00       | -        |
| Percentage       | -            | 20%          | -        |
| Rate Per Sq. Ft. | ₹24,000.00   | ₹20,000.00   | -        |