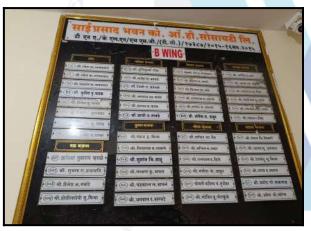

ystem |
| 20 | Over-head<br>Location,<br>Type of co                 |                                                                                | : | Connected to Municipal Sewerage System |
| 21 | Pumps- n                                             | o. and their horse power                                                       |   | May be provided as per requirement     |
| 22 |                                                      | d paving within the compound ate area and type of paving                       | į | Chequred tiles in open spaces, etc.    |
| 23 | •                                                    | disposal – whereas connected to public septic tanks provided, no. and capacity | : | Connected to Municipal Sewerage System |





# **Actual Site Photographs**















# **Actual Site Photographs**









# **Route Map of the property**



Note: Red marks shows the exact location of the property



Longitude Latitude: 19°13'14.3"N 73°7'43.1"E

Note: The Blue line shows the route to site distance from nearest Railway Station (Kalyan - 4.7 Km).



Valuers & Appraisers

Architects & Substruct Explainers (1)

Explainers Explainers (1)

Explainers Explainers (1)

Explainers Explainers (1)

## **Ready Reckoner Rate**



| Stamp Duty Ready Reckoner Market Value Rate for <b>Shop</b>               | 74600     |          |          |         |
|---------------------------------------------------------------------------|-----------|----------|----------|---------|
| No Increase onShop Located on Ground Floor                                | -2        |