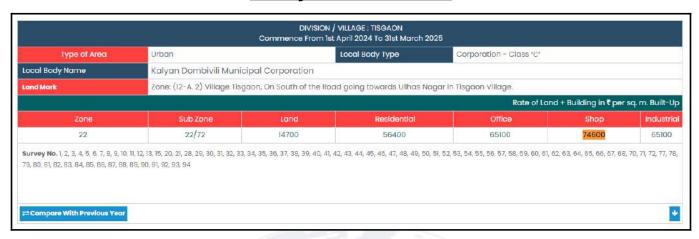

## **Ready Reckoner Rate**

| Stamp Duty Ready Reckoner Market Value Rate for <b>Shop</b>               | 74600     |          |          |         |
|---------------------------------------------------------------------------|-----------|----------|----------|---------|
| No Increase onShop Located on Ground Floor                                | -2        |          | (TM)     |         |
| Stamp Duty Ready Reckoner Market Value Rate (After Increase/Decrease) (A) | 74,600.00 | Sq. Mtr. | 6,931.00 | Sq. Ft. |
| Stamp Duty Ready Reckoner Market value Rate for Land (B)                  | 14700     |          |          |         |
| The difference between land rate and building rate(A-B=C)                 | 59,900.00 |          |          |         |
| Percentage after Depreciation as per table(D)                             | 10%       |          |          |         |
| Rate to be adopted after considering depreciation [B + (C X D)]           | 68,610.00 | Sq. Mtr. | 6,374.00 | Sq. Ft. |