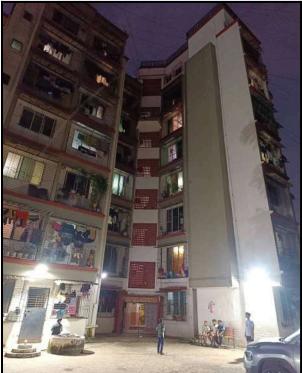

System |
| 20 | Over-head<br>Location,<br>Type of co                 |                                                                                | : | Connected to Municipal Sewerage System |
| 21 | Pumps- n                                             | o. and their horse power                                                       |   | May be provided as per requirement     |
| 22 |                                                      | d paving within the compound ate area and type of paving                       | į | Chequred tiles in open spaces, etc.    |
| 23 | •                                                    | disposal – whereas connected to public septic tanks provided, no. and capacity | : | Connected to Municipal Sewerage System |





# **Actual Site Photographs**















# **Actual Site Photographs**









# **Route Map of the property**



Note: Red marks shows the exact location of the property



Longitude Latitude: 19°13'14.3"N 73°7'43.1"E

Note: The Blue line shows the route to site distance from nearest Railway Station (Kalyan - 4.7 Km).



Valuers & Appraisers

Architects & Substruct Explainers (1)

Explainers Explainers (1)

Explainers Explainers (1)

Explainers Explainers (1)

## **Ready Reckoner Rate**



| Stamp Duty Ready Reckoner Market Value Rate for <b>Shop</b>               | 74600     |          |          |         |
|---------------------------------------------------------------------------|-----------|----------|----------|---------|
| No Increase onShop Located on Ground Floor                                | -2