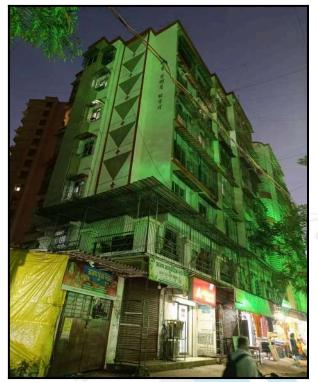

ge System |
| 20 | Over-head<br>Location,<br>Type of co                 |                                                                                | : | Connected to Municipal Sewerage System |
| 21 | Pumps- n                                             | o. and their horse power                                                       |   | May be provided as per requirement     |
| 22 |                                                      | d paving within the compound ate area and type of paving                       | į | Chequred tiles in open spaces, etc.    |
| 23 | •                                                    | disposal – whereas connected to public septic tanks provided, no. and capacity | : | Connected to Municipal Sewerage System |





# **Actual Site Photographs**















# **Actual Site Photographs**









# **Route Map of the property**



Note: Red marks shows the exact location of the property



Longitude Latitude: 19°13'14.3"N 73°7'43.1"E

Note: The Blue line shows the route to site distance from nearest Railway Station (Kalyan - 4.7 Km).



Valuers & Appraisers

Architects & Substruct Explainers (1)

Explainers Explainers (1)

Explainers Explainers (1)

Explainers Explainers (1)

## **Ready Reckoner Rate**



| Stamp Duty Ready Reckoner Market Value Rate for <b>Shop</b>               | 74600     |          |          |         |
|---------------------------------------------------------------------------|-----------|----------|----------|---------|
| No Increase onShop Located on Ground Floor                                | -2