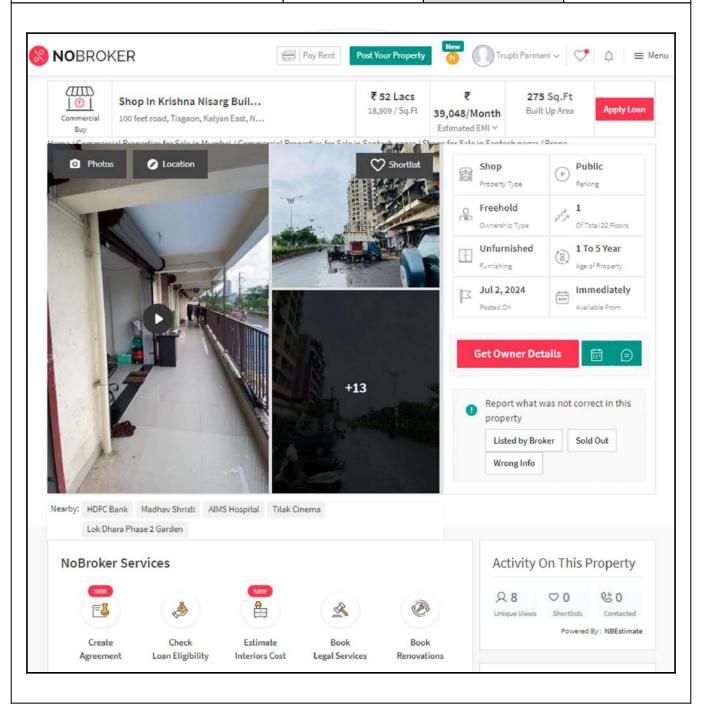

## **Price Indicators**

| Property         | Shop         | Shop         |          |
|------------------|--------------|--------------|----------|
| Source           | Nobroker.com | Nobroker.com |          |
| Floor            | -            |              |          |
|                  | Carpet       | Built Up     | Saleable |
| Area             | 229.17       | 275.00       | -        |
| Percentage       | -            | 20%          | -        |
| Rate Per Sq. Ft. | ₹22,691.00   | ₹18,909.00   | -        |