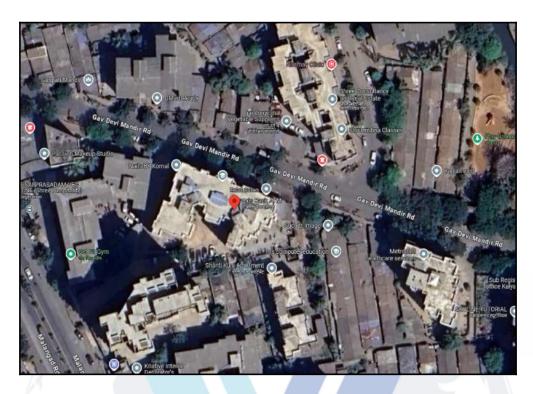

#### Location

The said building is located at Village - Tisgaon, Taluka - Kalyan, District - Thane, PIN Code – 421 306. The property falls in Commercial Zone. It is at a traveling distance 4.7 Km from Kalyan Railway Station.

#### **Building**

The building under reference is having Ground + 6 Upper Floors. It is a R.C.C. Framed Structure with 9" thick external walls and 6" Thk. Brick Masonery walls. The external condition of building is Good. The building is used for Commercial purpose. Ground Floor is having 8 Commercial Shop. The building is having 1 lift.

# **Actual Site Photographs**