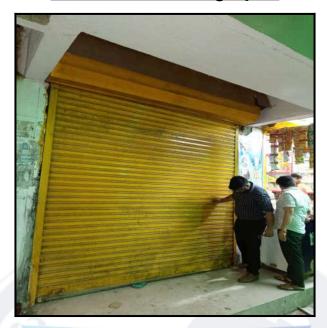

Type of co                 |                                                                                | : | Connected to Municipal Sewerage System |
| 21 | Pumps- n                                             | o. and their horse power                                                       |   | May be provided as per requirement     |
| 22 |                                                      | d paving within the compound ate area and type of paving                       | į | Chequred tiles in open spaces, etc.    |
| 23 | •                                                    | disposal – whereas connected to public septic tanks provided, no. and capacity | : | Connected to Municipal Sewerage System |





# **Actual Site Photographs**















# **Actual Site Photographs**









# **Route Map of the property**



Note: Red marks shows the exact location of the property



Longitude Latitude: 19°13'14.3"N 73°7'43.1"E

Note: The Blue line shows the route to site distance from nearest Railway Station (Kalyan - 4.7 Km).



Valuers & Appraisers

Architects & Substruct Explainers (1)

Explainers Explainers (1)

Explainers Explainers (1)

Explainers Explainers (1)

## **Ready Reckoner Rate**



| Stamp Duty Ready Reckoner Market Value Rate for <b>Shop</b>               | 74600     |          |          |         |
|---------------------------------------------------------------------------|-----------|----------|----------|---------|
| No Increase onShop Located on Ground Floor                                | -2        |          | (TM)     |         |
| Stamp D