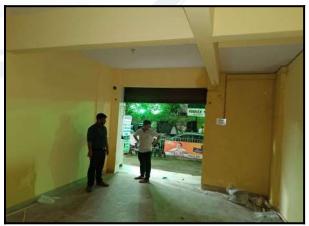

|
| 20 | Over-head<br>Location,<br>Type of co                 |                                                                                | : | Connected to Municipal Sewerage System |
| 21 | Pumps- n                                             | o. and their horse power                                                       |   | May be provided as per requirement     |
| 22 |                                                      | d paving within the compound ate area and type of paving                       | į | Chequred tiles in open spaces, etc.    |
| 23 | •                                                    | disposal – whereas connected to public septic tanks provided, no. and capacity | : | Connected to Municipal Sewerage System |





# **Actual Site Photographs**















# **Actual Site Photographs**









# **Route Map of the property**



Note: Red marks shows the exact location of the property



Longitude Latitude: 19°13'14.3"N 73°7'43.1"E

Note: The Blue line shows the route to site distance from nearest Railway Station (Kalyan - 4.7 Km).



Valuers & Appraisers

Architects & Substruct Explainers (1)

Explainers Explainers (1)

Explainers Explainers (1)

Explainers Explainers (1)

## **Ready Reckoner Rate**



| Stamp Duty Ready Reckoner Market Value Rate for <b>Shop</b>               | 74600     |          |          |         |
|---------------------------------------------------------------------------|-----------|----------|----------|---------|
| No Increase onShop Located on Ground Floor                                | -2        |