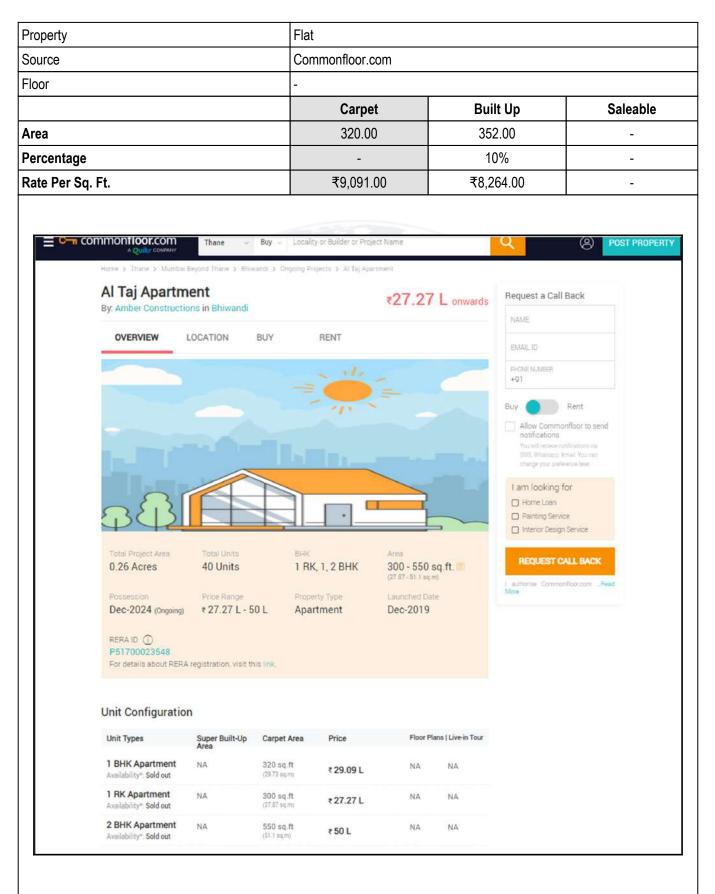

Since 1989

An ISO 9001 : 2015 Certified Company

| 10. | What is the floor space index (app.)                                                                                                                                                                                                                                                              | : | As per BNMC norms                                                                                                                                                                                                                                                                              |
|-----|---------------------------------------------------------------------------------------------------------------------------------------------------------------------------------------------------------------------------------------------------------------------------------------------------|---|------------------------------------------------------------------------------------------------------------------------------------------------------------------------------------------------------------------------------------------------------------------------------------------------|
| 11. | What is the Carpet area of the Flat?                                                                                                                                                                                                                                                              | : | Carpet Area in Sq. Ft. = 422.00<br>(Area As per actual site measurement)<br>Carpet Area in Sq. Ft. = 346.00<br>Balcony Area in Sq. Ft. = 76.00<br>Carpet Area in Sq. Ft. = 436.00<br>(As Per Area Agreement for sale)<br>Carpet Area in Sq. Ft. = 339.00<br>Other Usuable Area in Sq. Ft. = 97 |
| 12. | Is it Posh / I Class / Medium / Ordinary?                                                                                                                                                                                                                                                         | : | Medium                                                                                                                                                                                                                                                                                         |
| 13. | Is it being used for Residential or Commercial purpose?                                                                                                                                                                                                                                           |   | Residential Purpose                                                                                                                                                                                                                                                                            |
| 14. | Is it Owner-occupied or let out?                                                                                                                                                                                                                                                                  | : | Owner Occupied                                                                                                                                                                                                                                                                                 |
| 15. | If rented, what is the monthly rent?                                                                                                                                                                                                                                                              | : | ₹ 4,700/- (Expected rental income per month)                                                                                                                                                                                                                                                   |
| IV  | MARKETABILITY                                                                                                                                                                                                                                                                                     |   |                                                                                                                                                                                                                                                                                                |
| 1.  | How is the marketability?                                                                                                                                                                                                                                                                         | : | Good                                                                                                                                                                                                                                                                                           |
| 2.  | What are the factors favoring for an extra Potential Value?                                                                                                                                                                                                                                       | : | Located in developed area                                                                                                                                                                                                                                                                      |
| 3.  | Any negative factors are observed which affect the market value in general?                                                                                                                                                                                                                       | : | No                                                                                                                                                                                                                                                                                             |
| ۷   | Rate                                                                                                                                                                                                                                                                                              |   |                                                                                                                                                                                                                                                                                                |
| 1.  | After analyzing the comparable sale instances,<br>what is the composite rate for a similar Flat with<br>same specifications in the adjoining locality? -<br>(Along with details / reference of at - least two<br>latest deals / transactions with respect to adjacent<br>properties in the areas) | : | ₹ 3834/- to ₹ 9091/- per Sq. Ft. on Carpet Area<br>₹ 3486/- to ₹ 8265/- per Sq. Ft. on Built Up Area                                                                                                                                                                                           |
| 2.  | Assuming it is a new construction, what is the<br>adopted basic composite rate of the Flat under<br>valuation after comparing with the specifications<br>and other factors with the Flat under comparison<br>(give details).                                                                      | : | ₹ 5,200/- per Sq. Ft.                                                                                                                                                                                                                                                                          |
| 3.  | Break – up for the rate                                                                                                                                                                                                                                                                           | : |                                                                                                                                                                                                                                                                                                |
|     | I. Building + Services                                                                                                                                                                                                                                                                            | : | ₹ 2,500/- per Sq. Ft.                                                                                                                                                                                                                                                                          |
|     | II. Land + others                                                                                                                                                                                                                                                                                 | : | ₹ 2,700/- per Sq. Ft.                                                                                                                                                                                                                                                                          |
| 4.  | Guideline rate obtained from the Registrar's Office<br>for new property (an evidence thereof to be<br>enclosed)                                                                                                                                                                                   | : | ₹ 33,800/- per Sq. M.<br>i.e. ₹ 3,140/- per Sq. Ft.                                                                                                                                                                                                                                            |
|     | Guideline rate(an evidence thereof to be enclosed)                                                                                                                                                                                                                                                | : | N.A. Age of Property below 5 year                                                                                                                                                                                                                                                              |

## Method of Valuation / Approach

The sales comparison approach uses the market data of sale prices to estimate the value of a real estate property. Property valuation in this method is done by comparing a property to other similar properties that have been recently sold. Comparable properties, also known as comparables, or comps, must share certain features with the property in question. Some of these include physical features such as square footage, number of rooms, condition, and age of the building; however, the most important factor is no doubt the location of the property. Adjustments are usually needed to account for differences as no two properties are exactly the same. To make proper adjustments when comparing properties, real estate appraisers must know the differences between the comparable properties and how to value these differences. The sales comparison approach is commonly used for Residential Flat, where there are typically many comparables available to analyze. As the property is a Residential Flat, we have adopted Sale Comparison Approach Method for the purpose of valuation . The Price for similar type of property in the nearby vicinity is in the range of ₹ 3834.00 to ₹ 9091.00 per Sq. Ft. on Carpet Area / ₹ 3486.00 to ₹ 8265.00 per Sq. Ft. on BuiltUp Area. Considering the rate with attached report, current market conditions, demand and supply position, Flat size, location, upswing in real estate prices, sustained demand for Residential Flat, all round development of Residential and Commercial application in the locality etc. We estimate ₹5,200.00 per Sq. Ft. on Carpet Area for valuation.