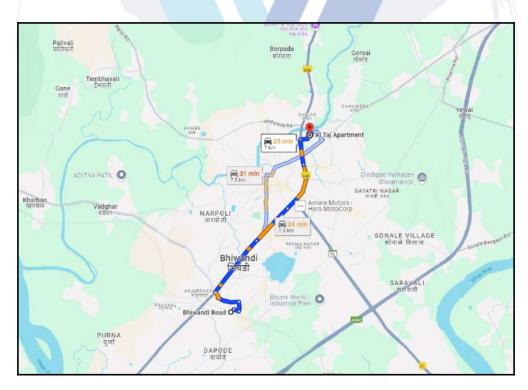

#### Longitude Latitude: 19°18'46.8"N 73°4'1.7"E

Note: The Blue line shows the route to site distance from nearest Railway Station (Bhiwandi Road - 7Km).