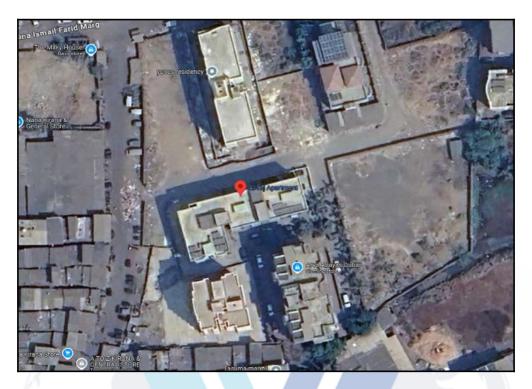

## Route Map of the property

Note: Red marks shows the exact location of the property