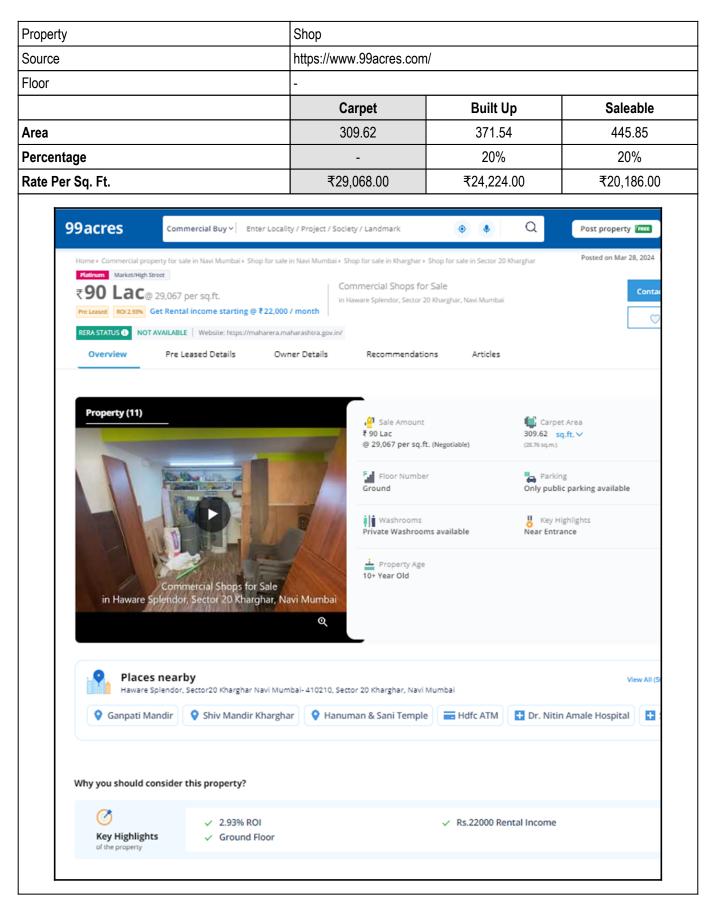

### Method of Valuation / Approach

The sales comparison approach uses the market data of sale prices to estimate the value of a real estate property. Property valuation in this method is done by comparing a property to other similar properties that have been recently sold. Comparable properties, also known as comparables, or comps, must share certain features with the property in question. Some of these include physical features such as square footage, number of rooms, condition, and age of the building; however, the most important factor is no doubt the location of the property. Adjustments are usually needed to account for differences as no two properties are exactly the same. To make proper adjustments when comparing properties, real estate appraisers must know the differences between the comparable properties and how to value these differences. The sales comparison approach is commonly used for Commercial Shop, where there are typically many comparables available to analyze. As the property is a Commercial Shop, we have adopted Sale Comparison Approach Method for the purpose of valuation .The Price for similar type of property in the nearby vicinity is in the range of ₹ 21207.00 to ₹ 31429.00 per Sq. Ft. on Carpet Area / ₹ 17672.00 to ₹ 26191.00 per Sq. Ft. on BuiltUp Area. Considering the rate with attached report, current market conditions, demand and supply position, Shop size, location, upswing in real estate prices, sustained demand for Commercial Shop, all round development of Residential and Commercial application in the locality etc. We estimate ₹23,744.00 per Sq. Ft. on Built Up Area for valuation.