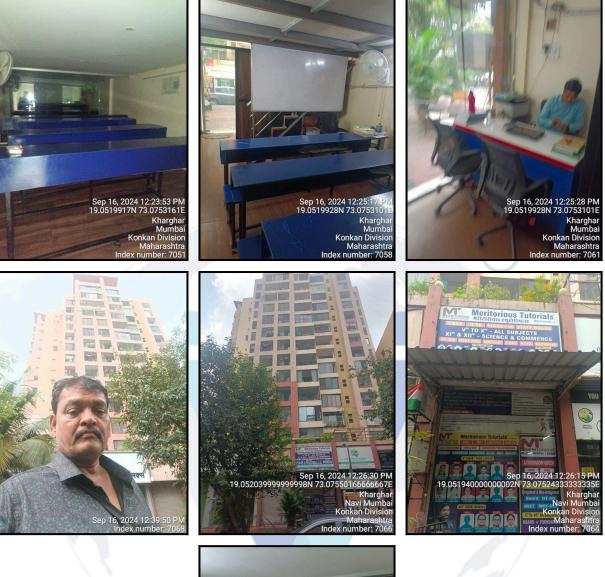

| Good                                       |
| Likely rental values in future                                                                                                                                                                                                     | ₹ 22,000/- Present rental income per month |
| Any likely income it may generate                                                                                                                                                                                                  | Rental Income                              |





## **Actual Site Photographs**









## Route Map of the property



Note: Red marks shows the exact location of the property



#### Longitude Latitude: 19°3'6.5"N 73°4'32.0"E

Note: The Blue line shows the route to site distance from nearest Metro Station (Central Park - 190 Mtrs.).



## Ready Reckoner Rate

| DIVISION / VILLAGE : KHARGHAR<br>Commence From 1st April 2023 To 31st March 2024 |                              |            |                 |                       |                         |                 |
|----------------------------------------------------------------------------------|------------------------------|------------|-----------------|-----------------------|-------------------------|-----------------|
| Type of Area                                                                     | e