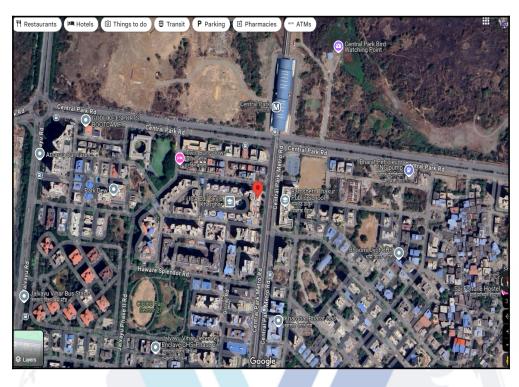

## Route Map of the property

Note: Red marks shows the exact location of the property