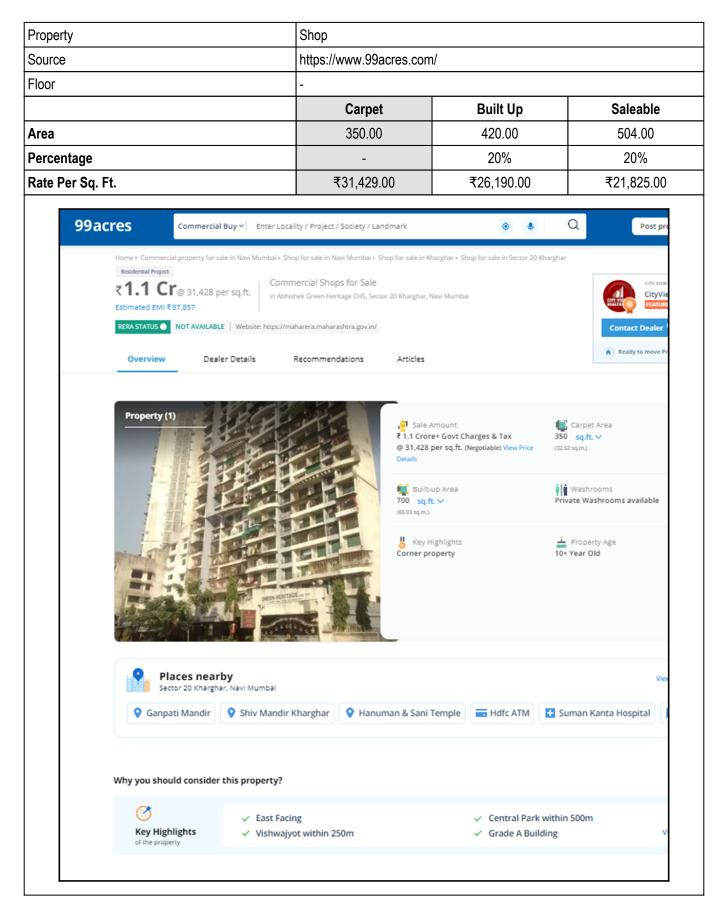

### Method of Valuation / Approach

The sales comparison approach uses the market data of sale prices to estimate the value of a real estate property. Property valuation in this method is done by comparing a property to other similar properties that have been recently sold. Comparable properties, also known as comparables, or comps, must share certain features with the property in question. Some of these include physical features such as square footage, number of rooms, condition, and age of the building; however, the most important factor is no doubt the location of the property. Adjustments are usually needed to account for differences as no two properties are exactly the same. To make proper adjustments when comparing properties, real estate appraisers must know the differences between the comparable properties and how to value these differences. The sales comparison approach is commonly used for Commercial Shop, where there are typically many comparables available to analyze. As the property is a Commercial Shop, we have adopted Sale Comparison Approach Method for the purpose of valuation .The Price for similar type of property in the nearby vicinity is in the range of ₹ 21207.00 to ₹ 31429.00 per Sq. Ft. on Carpet Area / ₹ 17672.00 to ₹ 26191.00 per Sq. Ft. on BuiltUp Area. Considering the rate with attached report, current market conditions, demand and supply position, Shop size, location, upswing in real estate prices, sustained demand for Commercial Shop, all round development of Residential and Commercial application in the locality etc. We estimate ₹23,744.00 per Sq. Ft. on Built Up Area for valuation.