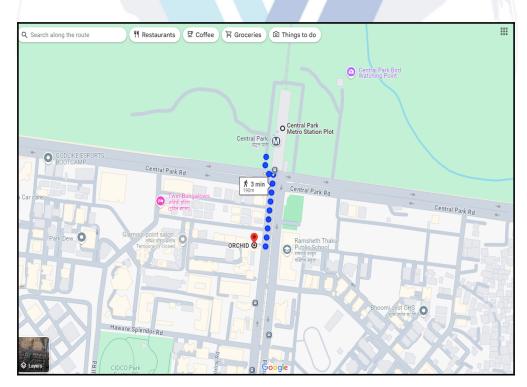

#### Longitude Latitude: 19°3'6.5"N 73°4'32.0"E

Note: The Blue line shows the route to site distance from nearest Metro Station (Central Park - 190 Mtrs.).