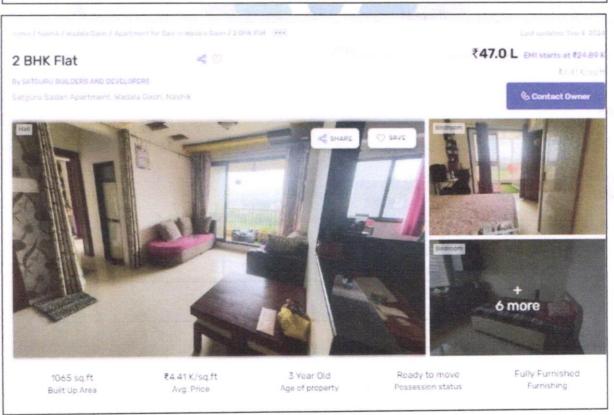

₹ 6,000.00 per Sq. Ft. on Carpet area Considering the rate with attached report, current market conditions, demand and supply position, Flat size, location, upswing in real estate prices, sustained demand for Residential Flat, all round development commercial and residential application in the locality etc. We estimate ₹ 5,400.00 per Sq. Ft. on Carpet Area for valuation.



Since 1989



CNSTATAY TO CNSTATA CONTROL OF THE C

# **Actual Site Photographs**















# Route Map of the property Site u/r





Latitude Longitude: 19°58'29.9"N 73°47'55.4"E

Note: The Blue line shows the route to site from nearest Railway Station (Nashik- 7.3 Km.)





# **Ready Reckoner Rate**







## **Price Indicators Projects nearby Locality**









## **Price Indicators** Projects nearby Local











As a result of my appraisal and analysis, it is my considered opinion that the realizable Value of the above property in the prevailing condition with aforesaid specification is (As per table attached to the report)

Place: Nashik Date: 16.09.2024

# For VASTUKALA CONSULTANTS (I) PVT. LTD.

Manoj Chalikwar Digitally signed by Manoj Chalikwar DN: cn=Manoj Chalikwar,

o=Vastukala Consultants (I) Pvt. Ltd. ou=Mumbai,

email=manoj@vastukala.org, c=IN Date: 2024.09.16 15:49:54 +05'30'

Auth. S

Director

## Manoj B. Chalikwar

Registered Valuer Chartered Engineer (India) Reg. No. CAT-I-F-1763

SBI Empanelment No.: SME/TCC/2021-22/86/3

| The undersigned | d has inspected the property detailed in the Valuation Report date | ed                         |
|-----------------|----------------