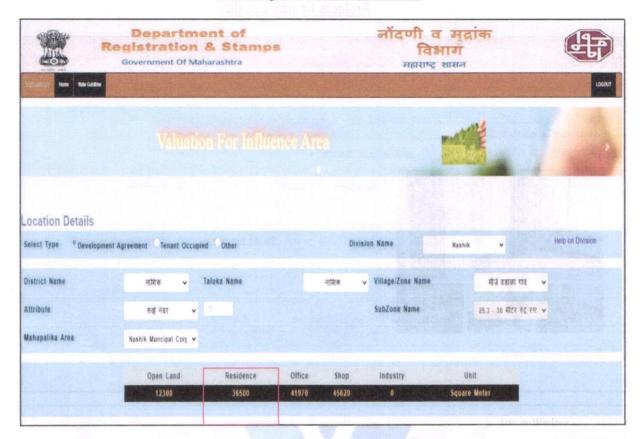

#### 2. Developer Details:

| Name of builder             | M/s. Tabeer Properties                                                        |                                                                           |  |  |  |  |
|-----------------------------|-------------------------------------------------------------------------------|---------------------------------------------------------------------------|--|--|--|--|
| Project Registration Number | Project                                                                       | RERA Project Number                                                       |  |  |  |  |
|                             | Tabeer Vista                                                                  | P51600055175                                                              |  |  |  |  |
| Register office address     | Nashik, Taluka - Nashik, District<br>Maharashtra, Country - India             | sidency-B", Pakhal Road, Village -<br>- Nashik, PIN Code - 422 006, State |  |  |  |  |
| Contact Numbers             | Contact Person: Mr. Yakub Pinjari (Builder Person – Mobile No. 91 9970048773) |                                                                           |  |  |  |  |