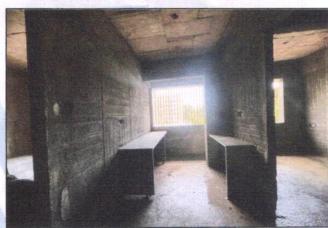

#### **Location Details:**

VASTUKALA

www.vastukala.co.in

The property is situated at "Tabeer Vista" Proposed Residential Cum Commercial Building on Plot No. 2, Survey No. 13/2/1 to 12 at Village - Wadala, Near Garib Nawaz Lawns, Pakhal Road, Taluka - Nashik, District - Nashik, PIN Code - 422 006, State - Maharashtra, Country - India, It is about 7.3 Km, distance from Nashik Railway Station Surface transport to the property is by buses, Auto, taxis & private vehicles. Surface transport to the property is by buses, taxis & private vehicles. The property is in developed locality. All the amenities like shops, banks, hotels, markets, schools, hospitals, etc. are all available in the surrounding locality. The locality is middle class & developed.