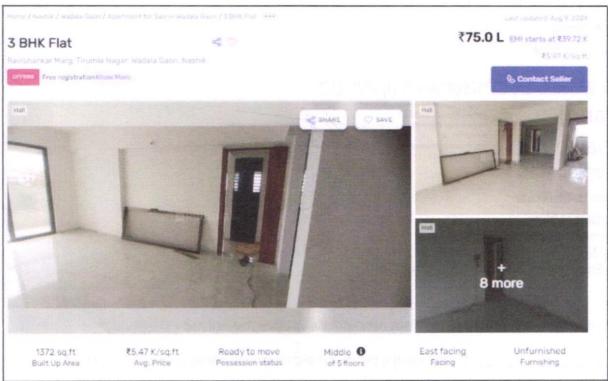

to ₹ 6,000.00 per Sq. Ft. on Carpet area Considering the rate with attached report, current market conditions, demand and supply position, Flat size, location, upswing in real estate prices, sustained demand for Residential Flat, all round development commercial and residential application in the locality etc. We estimate ₹ 5,400.00 per Sq. Ft. on Carpet Area for valuation.



Since 1989



CNSTATAY TO CNSTATA CONTROL OF THE C

# **Actual Site Photographs**















# Route Map of the property Site u/r





Latitude Longitude: 19°58'29.9"N 73°47'55.4"E

Note: The Blue line shows the route to site from nearest Railway Station (Nashik- 7.3 Km.)





# **Ready Reckoner Rate**







## **Price Indicators Projects nearby Locality**









## **Price Indicators** Projects nearby Local











As a result of my appraisal and analysis, it is my considered opinion that the realizable Value of the above property in the prevailing condition with aforesaid specification is (As per table attached to the report)

Place: Nashik Date: 16.09.2024

# For VASTUKALA CONSULTANTS (I) PVT. LTD.

Manoj Chalikwar Digitally signed by Manoj Chalikwar DN: cn=Manoj Chalikwar,

o=Vastukala Consultants (I) Pvt. Ltd. ou=Mumbai,

email=manoj@vastukala.org, c=IN Date: 2024.09.16 15:49:54 +05'30'

Auth. S

Director

## Manoj B. Chalikwar

Registered Valuer Chartered Engineer (India) Reg. No. CAT-I-F-1763

SBI Empanelment No.: SME/TCC/2021-22/86/3

| The undersigned | d has inspected the property detailed in the Valuation Report date | ed                         |
|-----------------|--------------