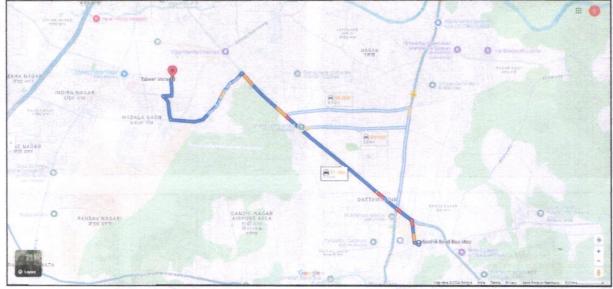

# MASTER VALUATION REPORT

Details of the property under consideration:

Name of Project: "TABEER VISTA"

"Tabeer Vista" Proposed Residential Cum Commercial Building on Plot No. 2, Survey No.13/2/1 to 12 at Village - Wadala, Near Garib Nawaz Lawns, Pakhal Road, Taluka - Nashik, District - Nashik, PIN Code - 422 006, State - Maharashtra, Country - India

#### **Location Details:**

VASTUKALA

www.vastukala.co.in

The property is situated at "Tabeer Vista" Proposed Residential Cum Commercial Building on Plot No. 2, Survey No. 13/2/1 to 12 at Village - Wadala, Near Garib Nawaz Lawns, Pakhal Road, Taluka - Nashik, District - Nashik, PIN Code - 422 006, State - Maharashtra, Country - India, It is about 7.3 Km, distance from Nashik Railway Station Surface transport to the property is by buses, Auto, taxis & private vehicles. Surface transport to the property is by buses, taxis & private vehicles. The property is in developed locality. All the amenities like shops, banks, hotels, markets, schools, hospitals, etc. are all available in the surrounding locality. The locality is middle class & developed.