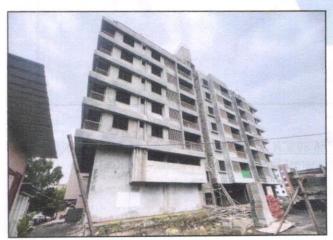

# MASTER VALUATION REPORT

Details of the property under consideration:

Name of Project: "TABEER VISTA"

"Tabeer Vista" Proposed Residential Cum Commercial Building on Plot No. 2, Survey No.13/2/1 to 12 at Village - Wadala, Near Garib Nawaz Lawns, Pakhal Road, Taluka - Nashik, District - Nashik, PIN Code - 422 006, State - Maharashtra, Country - India

# MASTER VALUATION REPORT OF "TABEER VISTA"

"Tabeer Vista" Proposed Residential Cum Commercial Building on Plot No. 2, Survey No.13/2/1 to 12 at Village - Wadala, Near Garib Nawaz Lawns, Pakhal Road, Taluka - Nashik, District - Nashik. PIN Code - 422 006, State - Maharashtra, Country - India

#### **Location Details:**

VASTUKALA

www.vastukala.co.in

The property is situated at "Tabeer Vista" Proposed Residential Cum Commercial Building on Plot No. 2, Survey No. 13/2/1 to 12 at Village - Wadala, Near Garib Nawaz Lawns, Pakhal Road, Taluka - Nashik, District - Nashik, PIN Code - 422 006, State - Maharashtra, Country - India, It is about 7.3 Km, distance from Nashik Railway Station Surface transport to the property is by buses, Auto, taxis & private vehicles. Surface transport to the property is by buses, taxis & private vehicles. The property is in developed locality. All the amenities like shops, banks, hotels, markets, schools, hospitals, etc. are all available in the surrounding locality. The locality is middle class & developed.