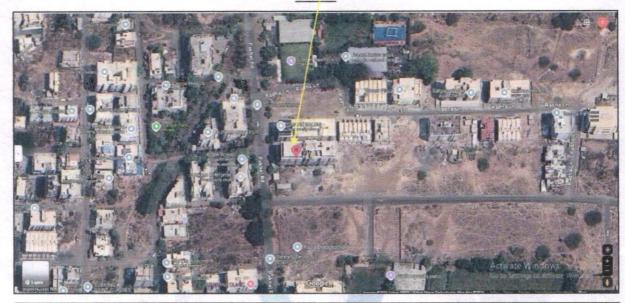

Latitude Longitude: 19°58'29.9"N 73°47'55.4"E

#### **Location Details:**

VASTUKALA

www.vastukala.co.in

The property is situated at "Tabeer Vista" Proposed Residential Cum Commercial Building on Plot No. 2, Survey No. 13/2/1 to 12 at Village - Wadala, Near Garib Nawaz Lawns, Pakhal Road, Taluka - Nashik, District - Nashik, PIN Code - 422 006, State - Maharashtra, Country - India, It is about 7.3 Km, distance from Nashik Railway Station Surface transport to the property is by buses, Auto, taxis & private vehicles. Surface transport to the property is by buses, taxis & private vehicles. The property is in developed locality. All the amenities like shops, banks, hotels, markets, schools, hospitals, etc. are all available in the surrounding locality. The locality is middle class & developed.