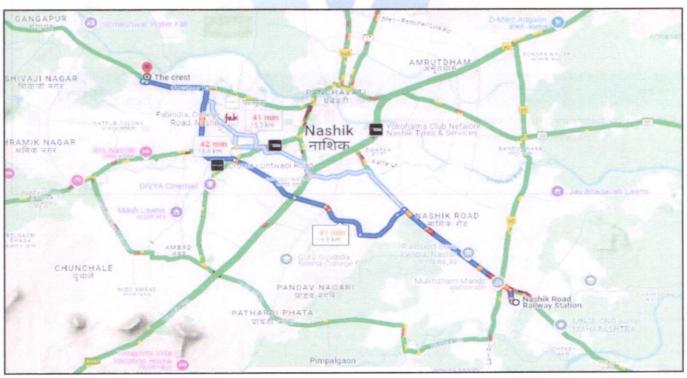

#### 1. Location Details:

The property is situated at **"The Crest"** Residential Building on Plot No. 9, Survey No. 60/2 at Village – Aanandwalli, Opp. Bobby's Hotel, Behind Vrindavan Greens - Banquets and Lawns, Gangapati Nagar, Gangapur Road Taluka - Nashik, District - Nashik, PIN Code - 422 013, State - Maharashtra, Country - India. It is about 16.5 Km. distance from Nashik Railway Station Surface transport to the property is by buses, Auto, taxis & private vehicles. Surface transport to the property is by buses, taxis & private vehicles. The property is in developed locality. All the amenities like shops, banks, hotels, markets, schools, hospitals, etc. are all available in the surrounding locality. The locality is middle class & developed.