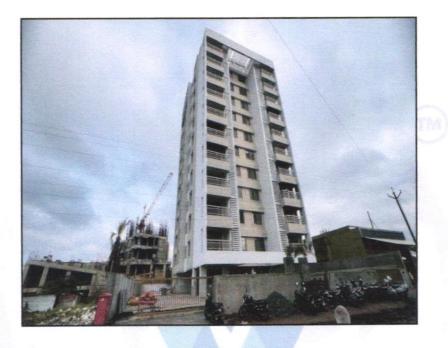

# Name of Project: "The Crest"

"The Crest" Residential Building on Plot No. 9, Survey No. 60/2 at Village - Aanandwalli, Opp. Bobby's Hotel, Behind Vrindavan Greens - Banquets and Lawns, Gangapati Nagar, Gangapur Road, Taluka - Nashik, District - Nashik, PIN Code - 422 013, State - Maharashtra, Country - India

#### "The Crest" Residential Building on Plot No. 9, Survey No. 60/2 at Village – Aanandwalli, Opp. Bobby's Hotel, Behind Vrindavan Greens - Banquets and Lawns, Gangapati Nagar, Gangapur Road, Taluka - Nashik, District - Nashik, PIN Code - 422 013, State - Maharashtra, Country - India

#### 1. Location Details:

The property is situated at **"The Crest"** Residential Building on Plot No. 9, Survey No. 60/2 at Village – Aanandwalli, Opp. Bobby's Hotel, Behind Vrindavan Greens - Banquets and Lawns, Gangapati Nagar, Gangapur Road Taluka - Nashik, District - Nashik, PIN Code - 422 013, State - Maharashtra, Country - India. It is about 16.5 Km. distance from Nashik Railway Station Surface transport to the property is by buses, Auto, taxis & private vehicles. Surface transport to the property is by buses, taxis & private vehicles. The property is in developed locality. All the amenities like shops, banks, hotels, markets, schools, hospitals, etc. are all available in the surrounding locality. The locality is middle class & developed.