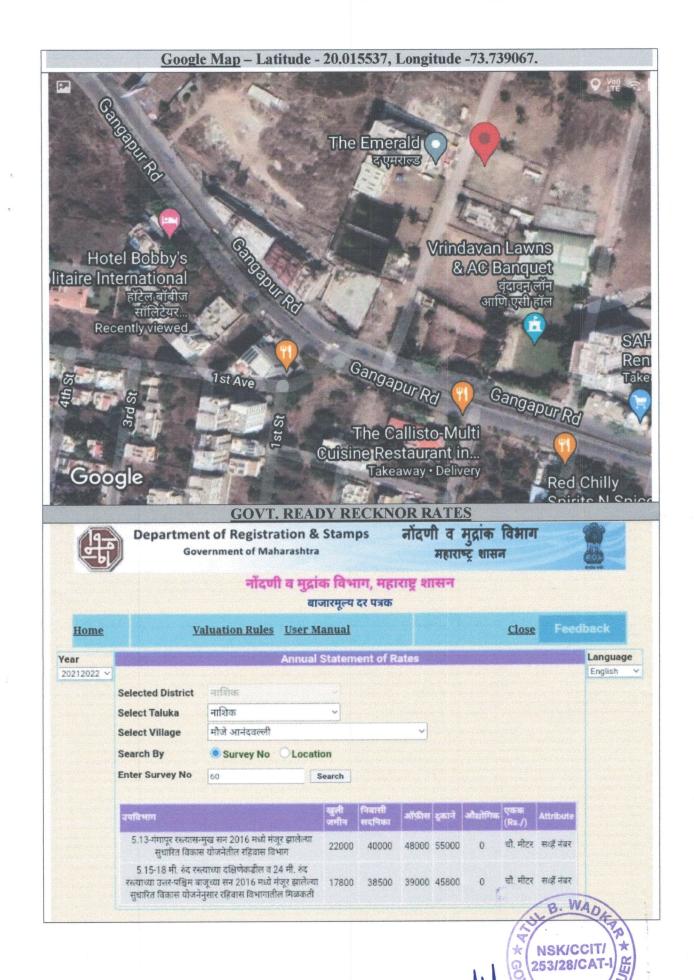

#### VALUATION REPORT OF IMMOVABLE PROPERTY

Name & Address of Branch

: CM, BRT, SBI, SATPUR, Nashik.

Name of Customer(s)/Borrowal unit: Mr. Narendra Hiraman Pawar.

(for which valuation report is sought)

|      | 1. Introduction                                                                    |                                |                                                                                                                                                                                       |
|------|------------------------------------------------------------------------------------|--------------------------------|---------------------------------------------------------------------------------------------------------------------------------------------------------------------------------------|
| а    | Name of the Property owner (with & phone nos.)                                     | h address                      | Mr. Narendra Hiraman Pawar.                                                                                                                                                           |
| b    | Purpose of Valuation                                                               |                                | For Project tie up /Approval Purpose                                                                                                                                                  |
| С    | Date of Inspection of Property                                                     |                                | 07/08/2021                                                                                                                                                                            |
| d    | Date of Valuation Report                                                           |                                | 07/08/2021                                                                                                                                                                            |
| 2.   | Physical Characteristics                                                           | of the Pr                      | onerty                                                                                                                                                                                |
| a.   | Location of the Property.                                                          | or the Fr                      | Located Opp. Bobby's Hotel, B/h. Shantusha<br>Lawns, Gangapur Road,                                                                                                                   |
| i    | Nearby Landmark                                                                    |                                | Located Opp. Bobby's Hotel, B/h. Shantusha Lawns, Gangapur Road,                                                                                                                      |
| ii   | Postal Address of the Property                                                     |                                | 'THE CREST' Project(Under Constructio Project),<br>Located Opp. Bobby's Hotel, B/h. Shantusha<br>Lawns, Gangapur Road, On Plot No.09, Survey No.<br>60/2 of Anandwali Shiwar, Nashik. |
| iii  | Area of the plot/land (supported b                                                 | y a plan)                      | 1500.00 Sq.Mt.                                                                                                                                                                        |
| iv   | Type of Land: Solid, Rocky, Marsh land, reclaimed land, Water-logged, Land locked. |                                | Solid, leveled,                                                                                                                                                                       |
| ٧    | Independent access/approach to the property etc                                    |                                | Yes, Independent access                                                                                                                                                               |
| vi   | Google Map Location of the Property with a neighborhood layout map                 |                                | Yes, Enclosed with the report.                                                                                                                                                        |
| vii  | Details of roads abutting the prop                                                 | erty                           | Road abutting on West side.                                                                                                                                                           |
| viii | Description of adjoining property                                                  |                                | Nearby area is developed Residential areas.                                                                                                                                           |
| ix   | Plot No. Survey No.                                                                |                                | Plot No.09, Survey No. 60/2 of Anandwali Shiwar,                                                                                                                                      |
|      |                                                                                    |                                | Nashik.                                                                                                                                                                               |
| Х    | Ward/Village/Taluka                                                                |                                | Anandwali Shiwar                                                                                                                                                                      |
| Xi   | Sub-Registry/Block                                                                 |                                | Nashik                                                                                                                                                                                |
| Xii  | District                                                                           |                                | Nashik.                                                                                                                                                                               |
| xiii | Any other aspect                                                                   |                                | No                                                                                                                                                                                    |
| b    | Plinth Area, Carpet Area, and sale to be mentioned separately & clar               | I saleable are Sheet Attached. |                                                                                                                                                                                       |
| С    | Boundries of the Plot A:                                                           | s per Copy                     | of Building Plan Provided.                                                                                                                                                            |
|      |                                                                                    | dj. Survey                     |                                                                                                                                                                                       |
|      | West 12                                                                            | 2.00Mtr. w                     | vide Road.                                                                                                                                                                            |
|      | South A                                                                            | dj. Plot No                    | 010                                                                                                                                                                                   |
|      | Nouth Adj. Plot No                                                                 |                                |                                                                                                                                                                                       |
| d    | Matching of Boundaries. Ye                                                         | Yes B. WAD                     |                                                                                                                                                                                       |