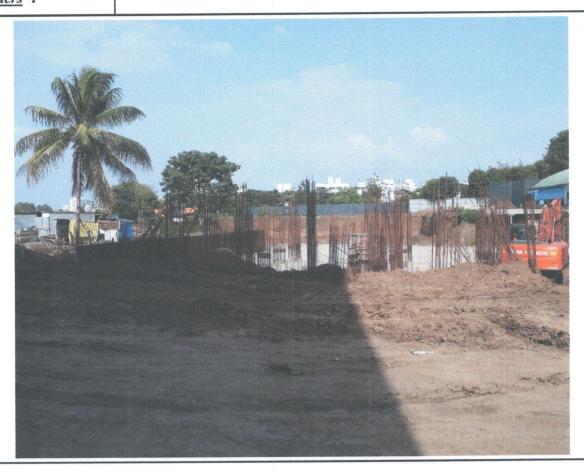

## Project Report For 'THE CREST' Project (Under Construction) Address of Property: 'THE CREST' Project(Under Constructio Project), Located Opp. Bobby's Hotel, B/h. Shantusha Lawns, Gangapur Road, On Plot No.09, Survey No. 30/2 of Anandwali Shiwar, Nashik. Name of Owners/Builders: Mr. Narendra Hiraman Pawar.



DATE OF VALUATION: 07/08/2021

Nashik

Er. ATUL WADKAR.

APPROVED VALUER

NSK/CCIT/ 253/28/CAT • Chartered Engineer

Consulting Engineer

Govt. Approved Valuer

ATUL B. WADKAR

B.E. (Civil), A.M.I.E., A.I.V., C.E., Office: 404, Ishwar Pratik Apartment,, Near Spring Valley, Tapovan Rroad, Nashik-422011 Mob.: 9422604011 Email id: atulwadkar1@rediffmail.com

Date: - 07/08/2021

Ref: SBI/Pro./20-21/49

#### VALUATION REPORT OF IMMOVABLE PROPERTY

Name & Address of Branch

: CM, BRT, SBI, SATPUR, Nashik.

Name of Customer(s)/Borrowal unit: Mr. Narendra Hiraman Pawar.

(for which valuation report is sought)

|      | 1. Introduction                                                                    |                                |