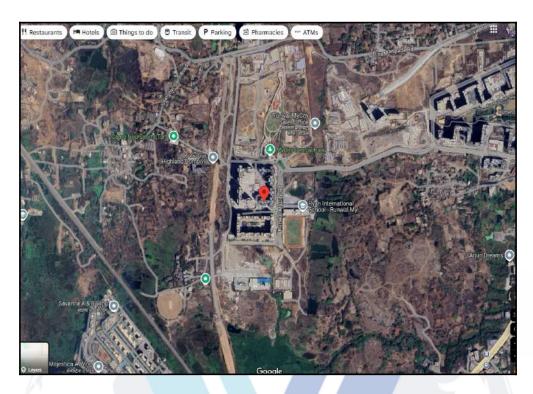

Latitude Longitude: 19°10'47.9"N 73°4'32.3"E

|    | Stage of Construction                                           |                   |     |                                                                                                                                                                                                                                                          |                                 |              |  |
|----|-----------------------------------------------------------------|-------------------|-----|----------------------------------------------------------------------------------------------------------------------------------------------------------------------------------------------------------------------------------------------------------|---------------------------------|--------------|--|
|    | If under construnction, extent of completion                    |                   |     |                                                                                                                                                                                                                                                          |                                 |              |  |
|    | RCC Footing/Foundation                                          | Complete          |     | RCC Plinth                                                                                                                                                                                                                                               |                                 | Complete     |  |
|    | Full Building Rcc                                               | Complete          | )   |                                                                                                                                                                                                                                                          | Internal Brick Work             | Complete     |  |
|    | External Brick Work                                             | Complete          |     |                                                                                                                                                                                                                                                          | Internal Plastering Complete    |              |  |
|    | External Plastering                                             | Complete          |     |                                                                                                                                                                                                                                                          |                                 |              |  |
|    | Total                                                           | 71% work          | roo | mpleted                                                                                                                                                                                                                                                  |                                 |              |  |
| 6  | Location of property                                            |                   |     |                                                                                                                                                                                                                                                          |                                 |              |  |
| a) | Plot No. / Survey No.                                           |                   | :   | New Survey No                                                                                                                                                                                                                                            | o - 17/1, 17/2, 17/3/A, 17/3    | B/B & others |  |
| b) | Door No.                                                        | 250               | :   | Residential Flat                                                                                                                                                                                                                                         | t No. 2402                      |              |  |
| c) | C.T.S. No. / Village                                            |                   | :   | Village - Usargl                                                                                                                                                                                                                                         | har                             |              |  |
| d) | Ward / Taluka                                                   |                   | :   | Taluka - Kalyan                                                                                                                                                                                                                                          |                                 |              |  |
| e) | Mandal / District                                               |                   | :   | District - Thane                                                                                                                                                                                                                                         |                                 |              |  |
| f) | Date of issue and validity of layou map / plan                  | ut of approved    |     | Copy of Approved Building plans were not provided and not verified.                                                                                                                                                                                      |                                 |              |  |
| g) | Approved map / plan issuing auth                                | nority            | :   |                                                                                                                                                                                                                                                          |                                 |              |  |
| h) | Whether genuineness or authenti map/ plan is verified           | icity of approved | V   | N.A.                                                                                                                                                                                                                                                     |                                 |              |  |
| i) | Any other comments by our empa<br>on authentic of approved plan | anelled valuers   |     | N.A.                                                                                                                                                                                                                                                     |                                 | 11           |  |
| 7  | Postal address of the property                                  |                   | :   | Residential Flat No. 2402, 24 <sup>th</sup> Floor, Building No 12, <b>"City Phase - II"</b> , Cluster 5, Part III, Diva Manpada Ro-Village - Usarghar, Dombivli (East), Taluka - Kalyan, Dist - Thane, PIN - 421 204, State - Maharashtra, Country - Inc |                                 |              |  |
| 8  | City / Town                                                     |                   |     |                                                                                                                                                                                                                                                          | , ///                           |              |  |
|    | Residential area  Commercial area                               |                   | :   | Yes                                                                                                                                                                                                                                                      |                                 |              |  |
|    |                                                                 |                   | :   | No                                                                                                                                                                                                                                                       |                                 |              |  |
|    | Industrial area                                                 |                   | :   | No                                                                                                                                                                                                                                                       |                                 |              |  |
| 9  | Classification of the area                                      |                   |     |                                                                                                                                                                                                                                                          |                                 |              |  |
|    | i) High / Middle / Poor                                         |                   |     | Middle Class                                                                                                                                                                                                                                             |                                 |              |  |
|    | ii) Urban / Semi Urban / Rura                                   |                   |     | Urban                                                                                                                                                                                                                                                    |                                 |              |  |
| 10 | Coming under Corporation limit / Panchayat / Municipality       | Village           | :   | Village - Usargl<br>Mumbai Metrop                                                                                                                                                                                                                        | har<br>politan Region Developme | nt Authority |  |