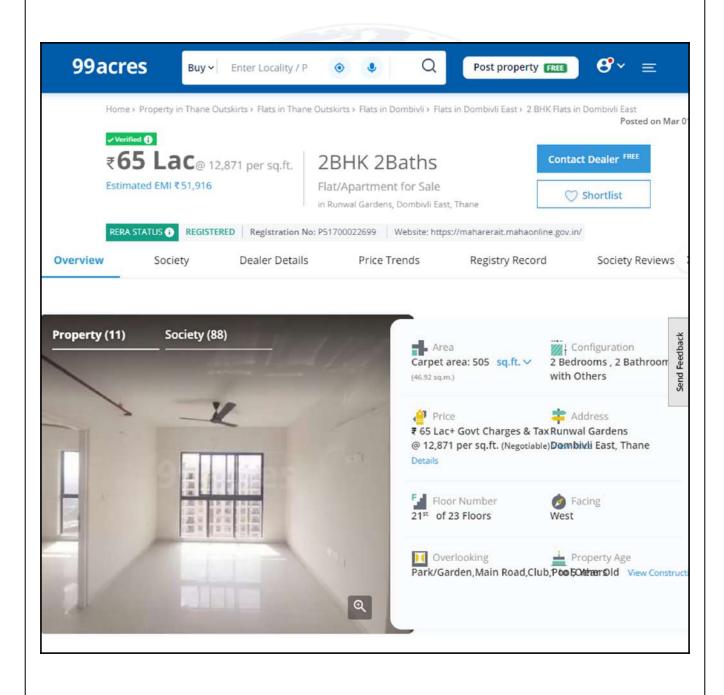

maximum deduction available as per this shall be 70% of Market Value rate | , , , , , , , , , , , , , , , , , , , ,                              |  |



Valuers & Appraisers
Architects &
Architects

# **Price Indicators**

| Property         | Residential Flat         |            |          |
|------------------|--------------------------|------------|----------|
| Source           | https://www.99acres.com/ |            |          |
| Floor            | -                        |            |          |
|                  | Carpet                   | Built Up   | Saleable |
| Area             | 505.00                   | 555.50     | -        |
| Percentage       | -                        | 10%        | -        |
| Rate Per Sq. Ft. | ₹12,871.00               | ₹11,701.00 | -        |







# **Price Indicators**

| Property         | Residential Flat |            |          |
|------------------|------------------|------------|----------|
| Source           | Housing.Com      |            |          |
| Floor            | -                |            |          |
|                  | Carpet           | Built Up   | Saleable |
| Area             | 486.00           | 535.00     | -        |
| Percentage       | -                | %          | -        |
| Rate Per Sq. Ft. | ₹11,728.00       | ₹10,654.00 | -        |







# **Sale Instances**

| Property         | Residential Flat |           |          |
|------------------|------------------|-----------|----------|
| Source           | Index no.2       |           |          |
| Floor            | -                |