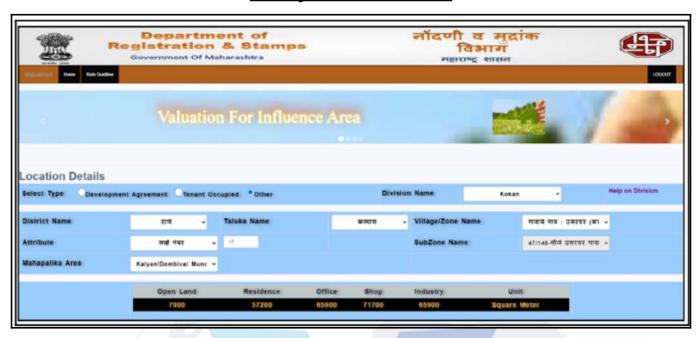

ely rental values in future    | 13,600/- (Expected rental income per month after completion of construction works) |
|-----------------------------------|------------------------------------------------------------------------------------|
| Any likely income it may generate | Rental Income                                                                      |







# **Actual Site Photographs**













# **Route Map of the property**



Note: Red marks shows the exact location of the property



Longitude Latitude: 19°10'47.9"N 73°4'32.3"E

Note: The Blue line shows the route to site distance from nearest Railway Station (Dombivli - 6.6 Km.).



Valuers & Appraisers

Architects & Marchitects & Charlest Engineers (1)

Lander's Engineer (1)

MH2010 PVCLTM

# **Ready Reckoner Rate**



| Stamp Duty Ready Reckoner Market Value Rate for <b>Flat</b>               | 57200     |          |          |         |
|---------------------------------------------------------------------------|-----------|----------|----------|---------|
| Increase by 15% on Flat Located on 24 <sup>th</sup> Floor                 | 8580      |          |          |         |
| Stamp Duty Ready Reckoner Market Value Rate (After Increase/Decrease) (A) | 65,780.00 | Sq. Mtr. | 6,111.00 | Sq. Ft. |
| Stamp Duty Ready Reckoner Market value Rate for Land (B)                  | 7900      |          | 1,7      |         |
| The difference between land rate and building rate(A-B=C)                 | 57,880.00 |          | 1/       |         |
| Percentage after Depreciation as per table(D)