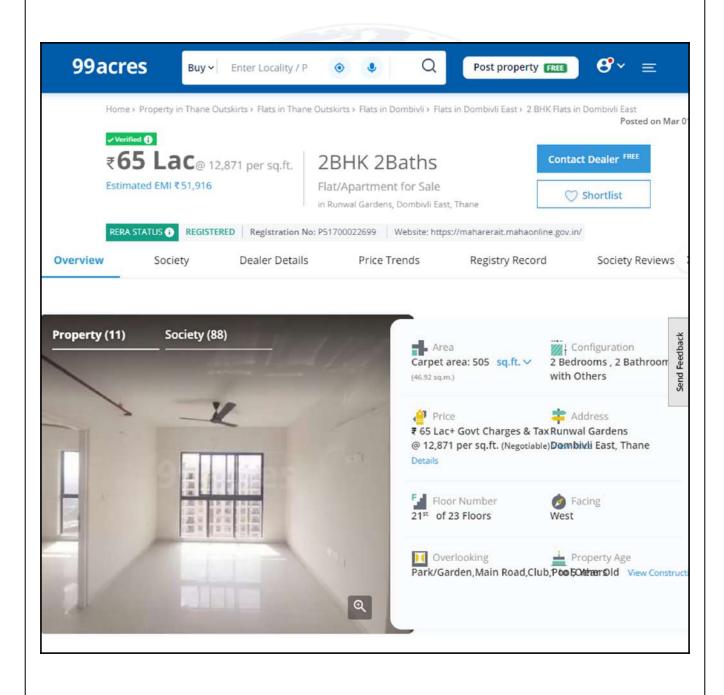

# **VALUATION REPORT (IN RESPECT OF FLAT)**

|   | General     |                                                                                                                                          |                      |                                                                                                                                                                                                                                                                                                                                                                                                                                                                        |
|---|-------------|------------------------------------------------------------------------------------------------------------------------------------------|----------------------|------------------------------------------------------------------------------------------------------------------------------------------------------------------------------------------------------------------------------------------------------------------------------------------------------------------------------------------------------------------------------------------------------------------------------------------------------------------------|
| 1 | Purpos      | se for which the valuation is made                                                                                                       | :                    | To assess Fair Market Value of the property for Bank Loan Purpose.                                                                                                                                                                                                                                                                                                                                                                                                     |
| 2 | a)          | Date of inspection                                                                                                                       | :                    | 15.09.2024                                                                                                                                                                                                                                                                                                                                                                                                                                                             |
|   | b)          | Date of which the valuation is made                                                                                                      | :                    | 16.09.2024                                                                                                                                                                                                                                                                                                                                                                                                                                                             |
| 3 | List of (I) | Promoter) And Mr. Ravindra Tukaram Kha<br>Copy of Amended Commencement Certi<br>Sandap - 01 / Vol - 18 / 1188 / 2022 Dated<br>Authority. | lane<br>fica<br>d 08 | Dated 11.09.2024 between M/s. Horizon Projects Pvt. Ltd. (The & Mrs. Rohini Ravindra Khalane (The Purchasers). te No.SROT / Growth Centre / 2401 / BP / ITP - Usarghar & .09.2022 issued by Mumbai Metropolitan Region Development 71 Dated 08.09.2021 issued by Maharashtra Real Estate                                                                                                                                                                               |
| 4 | with Ph     | of the owner(s) and his / their address (es) none no. (details of share of each owner in f joint ownership)                              |                      | Mr. Ravindra Tukaram Khalane & Mrs. Rohini Ravindra Khalane Residential Flat No. 2402, 24th Floor, Building No 12, "My City Phase - II", Cluster 5, Part III, Diva Manpada Road, Village - Usarghar, Dombivli (East), Taluka - Kalyan , District - Thane , PIN - 421 204, State - Maharashtra, Country - India.  Contact Person: Miss. Kajal Mishra (Customer Relationship Manager) Mobile No. 8097499903  Joint Ownership Details of ownership share is not available |
| 5 |             | escription of the property (Including nold / freehold etc.)                                                                              | :                    | The property is a Residential Flat located on 24 <sup>th</sup> Floor. As per Sale Plan, the composition of Flat will be 2 Bedrooms + Living Room + Kitchen + 2 Toilets + Service / Utility Area. (i.e. 2BHK). The property is at 6.6 Km. distance from Dombivli Railway Station.  At the time of inspection building was under construction.                                                                                                                           |