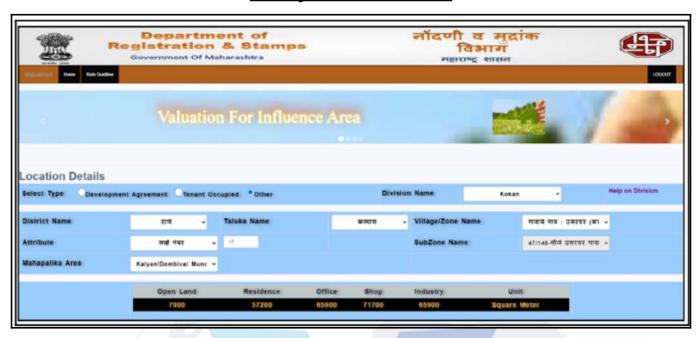

# **VALUATION REPORT (IN RESPECT OF FLAT)**

|   | General     |                                                                                                                                          |                      |                                                                                                                                                                                                                                                                                                                                                                                                                                                                        |
|---|-------------|------------------------------------------------------------------------------------------------------------------------------------------|----------------------|------------------------------------------------------------------------------------------------------------------------------------------------------------------------------------------------------------------------------------------------------------------------------------------------------------------------------------------------------------------------------------------------------------------------------------------------------------------------|
| 1 | Purpos      | se for which the valuation is made                                                                                                       | :                    | To assess Fair Market Value of the property for Bank Loan Purpose.                                                                                                                                                                                                                                                                                                                                                                                                     |
| 2 | a)          | Date of inspection                                                                                                                       | :                    | 15.09.2024                                                                                                                                                                                                                                                                                                                                                                                                                                                             |
|   | b)          | Date of which the valuation is made                                                                                                      | :                    | 16.09.2024                                                                                                                                                                                                                                                                                                                                                                                                                                                             |
| 3 | List of (I) | Promoter) And Mr. Ravindra Tukaram Kha<br>Copy of Amended Commencement Certi<br>Sandap - 01 / Vol - 18 / 1188 / 2022 Dated<br>Authority. | lane<br>fica<br>d 08 | Dated 11.09.2024 between M/s. Horizon Projects Pvt. Ltd. (The & Mrs. Rohini Ravindra Khalane (The Purchasers). te No.SROT / Growth Centre / 2401 / BP / ITP - Usarghar & .09.2022 issued by Mumbai Metropolitan Region Development 71 Dated 08.09.2021 issued by Maharashtra Real Estate                                                                                                                                                                               |
| 4 | with Ph     | of the owner(s) and his / their address (es) none no. (details of share of each owner in f joint ownership)                              |                      | Mr. Ravindra Tukaram Khalane & Mrs. Rohini Ravindra Khalane Residential Flat No. 2402, 24th Floor, Building No 12, "My City Phase - II", Cluster 5, Part III, Diva Manpada Road, Village - Usarghar, Dombivli (East), Taluka - Kalyan , District - Thane , PIN - 421 204, State - Maharashtra, Country - India.  Contact Person: Miss. Kajal Mishra (Customer Relationship Manager) Mobile No. 8097499903  Joint Ownership Details of ownership share is not available |
| 5 |             | escription of the property (Including nold / freehold etc.)                                                                              | :                    | The property is a Residential Flat located on 24 <sup>th</sup> Floor. As per Sale Plan, the composition of Flat will be 2 Bedrooms + Living Room + Kitchen + 2 Toilets + Service / Utility Area. (i.e. 2BHK). The property is at 6.6 Km. distance from Dombivli Railway Station.  At the time of inspection building was under construction.                                                                                                                           |

|    | Stage of Construction                                                      |                   |     |                                                                     |                                                                                                                                          |                                              |  |
|----|----------------------------------------------------------------------------|-------------------|-----|---------------------------------------------------------------------|------------------------------------------------------------------------------------------------------------------------------------------|----------------------------------------------|--|
|    | If under construnction, extent of completion                               |                   |     |                                                                     |                                                                                                                                          |                                              |  |
|    | RCC Footing/Foundation                                                     | Complete          |     |                                                                     | RCC Plinth                                                                                                                               | Complete                                     |  |
|    | Full Building Rcc                                                          | Complete          |     |                                                                     | Internal Brick Work                                                                                                                      | Complete                                     |  |
|    | External Brick Work                                                        | Complete          |     |                                                                     | Internal Plastering                                                                                                                      | Complete                                     |  |
|    | External Plastering                                                        | Complete          |     |                                                                     |                                                                                                                                          |                                              |  |
|    | Total                                                                      | 71% work          | roo | mpleted                                                             |                                                                                                                                          |                                              |  |
| 6  | Location of property                                                       |                   |     |                                                                     |                                                                                                                                          |                                              |  |
| a) | Plot No. / Survey No.                                                      |                   | :   | New Survey No                                                       | o - 17/1, 17/2, 17/3/A, 17/3                                                                                                             | B/B & others                                 |  |
| b) | Door No.                                                                   | 250               | :   | Residential Flat                                                    | t No. 2402                                                                                                                               |                                              |  |
| c) | C.T.S. No. / Village                                                       |                   | :   | Village - Usargl                                                    | har                                                                                                                                      |                                              |  |
| d) | Ward / Taluka                                                              |                   | :   | Taluka - Kalyan                                                     |                                                                                                                                          |                                              |  |
| e) | Mandal / District                                                          |                   | :   | District - Thane                                                    |                                                                                                                                          |                                              |  |
| f) | Date of issue and validity of layou map / plan                             | ut of approved    |     | Copy of Approved Building plans were not provided and not verified. |                                                                                                                                          |                                              |  |
| g) | Approved map / plan issuing auth                                           | nority            | :   |                                                                     |                                                                                                                                          |                                              |  |
| h) | Whether genuineness or authenti map/ plan is verified                      | icity of approved | V   | N.A.                                                                |                                                                                                                                          |                                              |  |
| i) | Any other comments by our empanelled valuers on authentic of approved plan |                   |     | N.A.                                                                |                                                                                                                                          | 11                                           |  |
| 7  | Postal address of the property                                             |                   |     | City Phase - I<br>Village - Usarg                                   | at No. 2402, 24 <sup>th</sup> Floor, E<br>II <b>'</b> , Cluster 5, Part III, D<br>har, Dombivli (East), Talu<br>421 204, State - Maharas | iva Manpada Road,<br>ıka - Kalyan , District |  |
| 8  | City / Town                                                                |                   |     |                                                                     | , ///                                                                                                                                    |                                              |  |
|    | Residential area  Commercial area                                          |                   | :   | Yes                                                                 |                                                                                                                                          |                                              |  |
|    |                                                                            |                   | :   | No                                                                  |                                                                                                                                          |                                              |  |
|    | Industrial area                                                            |                   | :   | No                                                                  |                                                                                                                                          |                                              |  |
| 9  | Classification of the area                                                 |                   |     |                                                                     |                                                                                                                                          |                                              |  |
|    | i) High / Middle / Poor                                                    |                   |     | Middle Class                                                        |                                                                                                                                          |                                              |  |
|    | ii) Urban / Semi Urban / Rura                                              |                   |     | Urban                                                               |                                                                                                                                          |                                              |  |
| 10 | Coming under Corporation limit / Panchayat / Municipality                  | Village           | :   | Village - Usargl<br>Mumbai Metrop                                   | har<br>politan Region Developme                                                                                                          | nt Authority                                 |  |