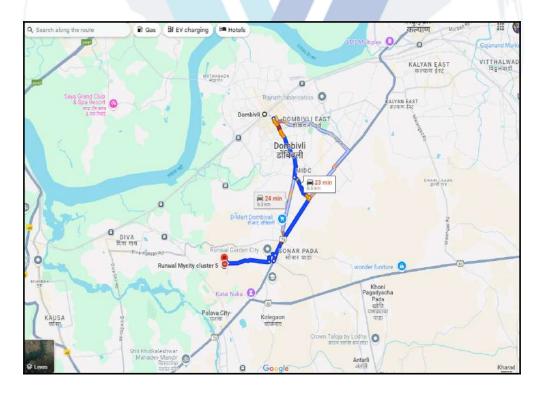

# Details of the property under consideration:

Name of Owner: Mr. Ravindra Tukaram Khalane & Mrs. Rohini Ravindra Khalane

Residential Flat No. 2402, 24<sup>th</sup> Floor, Building No 12, **"My City Phase - II"**, Cluster 5, Part III, Diva Manpada Road, Village - Usarghar, Dombivli (East), Taluka - Kalyan, District - Thane, PIN - 421 204, State - Maharashtra, Country - India.

Latitude Longitude: 19°10'47.9"N 73°4'32.3"E