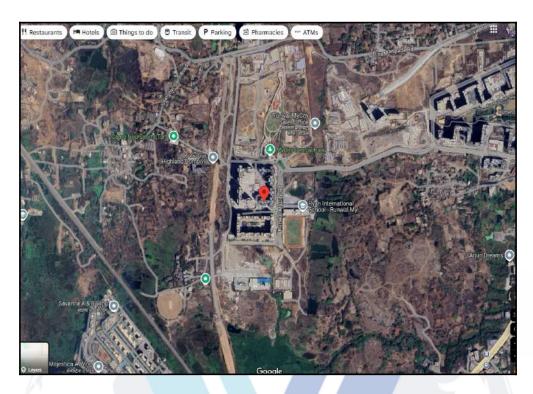

Latitude Longitude: 19°10'47.9"N 73°4'32.3"E

|    | Stage of Construction                                                      |                   |     |                                                                     |                                                                                                                                          |                                              |  |
|----|----------------------------------------------------------------------------|-------------------|-----|---------------------------------------------------------------------|------------------------------------------------------------------------------------------------------------------------------------------|----------------------------------------------|--|
|    | If under construnction, extent of completion                               |                   |     |                                                                     |                                                                                                                                          |                                              |  |
|    | RCC Footing/Foundation                                                     | Complete          |     |                                                                     | RCC Plinth                                                                                                                               | Complete                                     |  |
|    | Full Building Rcc                                                          | Complete          |     |                                                                     | Internal Brick Work                                                                                                                      | Complete                                     |  |
|    | External Brick Work                                                        | Complete          |     |                                                                     | Internal Plastering                                                                                                                      | Complete                                     |  |
|    | External Plastering                                                        | Complete          |     |                                                                     |                                                                                                                                          |                                              |  |
|    | Total                                                                      | 71% work          | roo | mpleted                                                             |                                                                                                                                          |                                              |  |
| 6  | Location of property                                                       |                   |     |                                                                     |                                                                                                                                          |                                              |  |
| a) | Plot No. / Survey No.                                                      |                   | :   | New Survey No                                                       | o - 17/1, 17/2, 17/3/A, 17/3                                                                                                             | B/B & others                                 |  |
| b) | Door No.                                                                   | 250               | :   | Residential Flat                                                    | t No. 2402                                                                                                                               |                                              |  |
| c) | C.T.S. No. / Village                                                       |                   | :   | Village - Usargl                                                    | har                                                                                                                                      |                                              |  |
| d) | Ward / Taluka                                                              |                   | :   | Taluka - Kalyan                                                     |                                                                                                                                          |                                              |  |
| e) | Mandal / District                                                          |                   | :   | District - Thane                                                    |                                                                                                                                          |                                              |  |
| f) | Date of issue and validity of layou map / plan                             | ut of approved    |     | Copy of Approved Building plans were not provided and not verified. |                                                                                                                                          |                                              |  |
| g) | Approved map / plan issuing auth                                           | nority            | :   |                                                                     |                                                                                                                                          |                                              |  |
| h) | Whether genuineness or authenti map/ plan is verified                      | icity of approved | V   | N.A.                                                                |                                                                                                                                          |                                              |  |
| i) | Any other comments by our empanelled valuers on authentic of approved plan |                   |     | N.A.                                                                |                                                                                                                                          | 11                                           |  |
| 7  | Postal address of the property                                             |                   |     | City Phase - I<br>Village - Usarg                                   | at No. 2402, 24 <sup>th</sup> Floor, E<br>II <b>'</b> , Cluster 5, Part III, D<br>har, Dombivli (East), Talu<br>421 204, State - Maharas | iva Manpada Road,<br>ıka - Kalyan , District |  |
| 8  | City / Town                                                                |                   |     |                                                                     | , ///                                                                                                                                    |                                              |  |
|    | Residential area  Commercial area                                          |                   | :   | Yes                                                                 |                                                                                                                                          |                                              |  |
|    |                                                                            |                   | :   | No                                                                  |                                                                                                                                          |                                              |  |
|    | Industrial area                                                            |                   | :   | No                                                                  |                                                                                                                                          |                                              |  |
| 9  | Classification of the area                                                 |                   |     |                                                                     |                                                                                                                                          |                                              |  |
|    | i) High / Middle / Poor                                                    |                   |     | Middle Class                                                        |                                                                                                                                          |                                              |  |
|    | ii) Urban / Semi Urban / Rura                                              |                   |     | Urban                                                               |                                                                                                                                          |                                              |  |
| 10 | Coming under Corporation limit / Panchayat / Municipality                  | Village           | :   | Village - Usargl<br>Mumbai Metrop                                   | har<br>politan Region Developme                                                                                                          | nt Authority                                 |  |