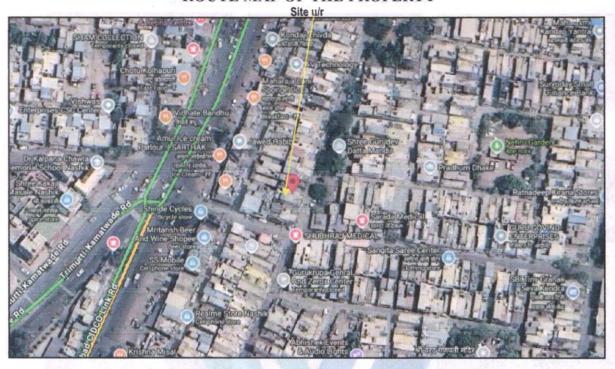

The property is located in a developing Residential area having good infrastructure, well connected by road and train. The immovable property comprises of Leasehold Residential land and structures thereof. It is located at about 12.4 km. travelling distance from Nashik Road Railway Station.