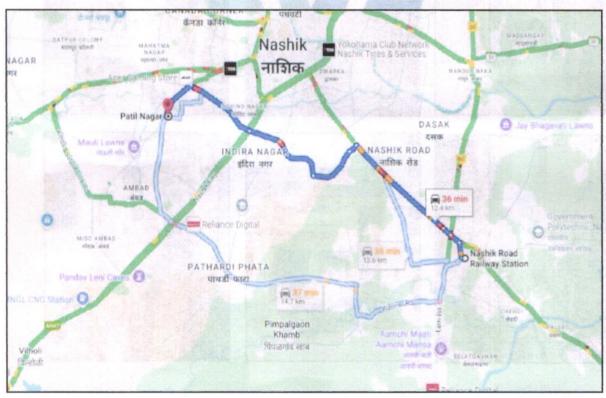

The property is located in a developing Residential area having good infrastructure, well connected by road and train. The immovable property comprises of Leasehold Residential land and structures thereof. It is located at about 12.4 km. travelling distance from Nashik Road Railway Station.