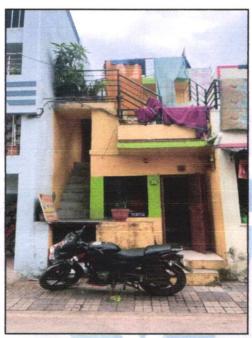

The property is located in a developing Residential area having good infrastructure, well connected by road and train. The immovable property comprises of Leasehold Residential land and structures thereof. It is located at about 12.4 km. travelling distance from Nashik Road Railway Station.

#### Structure:

As per site inspection structure are as under:

| Description                                                               |
|---------------------------------------------------------------------------|
| RCC Framed Structure                                                      |
| <b>Ground Floor</b> - Room, Kitchen, Future, WC, Passage, Staircase.      |
| First Floor – Open Terrace, 2 Bedroom, + WC + Balcony Staircase, Passage. |