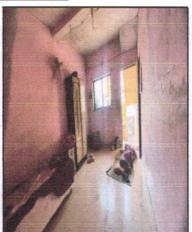

#### Structure:

As per site inspection structure are as under:

| Description                                                               |
|---------------------------------------------------------------------------|
| RCC Framed Structure                                                      |
| <b>Ground Floor</b> - Room, Kitchen, Future, WC, Passage, Staircase.      |
| First Floor – Open Terrace, 2 Bedroom, + WC + Balcony Staircase, Passage. |