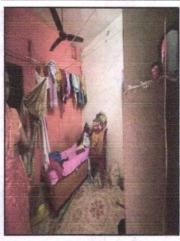

#### Structure:

As per site inspection structure are as under:

| Description                                                               |
|---------------------------------------------------------------------------|
| RCC Framed Structure                                                      |
| <b>Ground Floor</b> - Room, Kitchen, Future, WC, Passage, Staircase.      |
| First Floor – Open Terrace, 2 Bedroom, + WC + Balcony Staircase, Passage. |