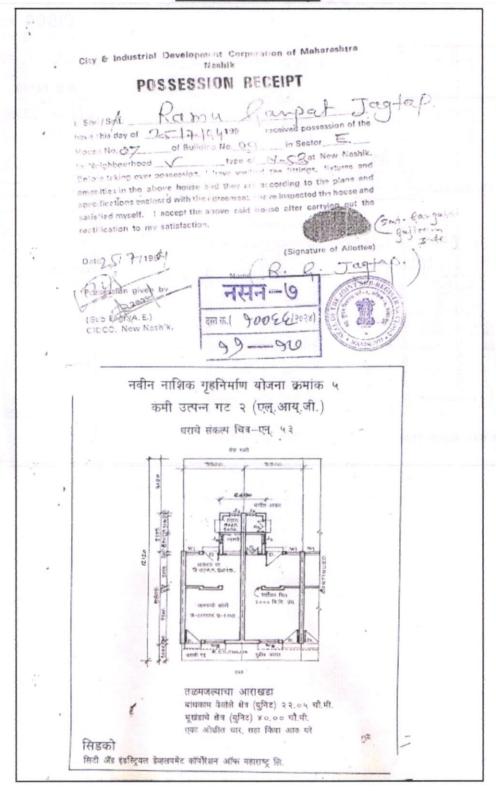

## 2. VALUATION REPORT (IN RESPECT OF LAND AND BUILDING)

| 1  | Ge  | neral                                                                                                                                                                                            |                |                                                                                                                                                                                                                                                                                                                                                                                                                                                         |
|----|-----|--------------------------------------------------------------------------------------------------------------------------------------------------------------------------------------------------|----------------|---------------------------------------------------------------------------------------------------------------------------------------------------------------------------------------------------------------------------------------------------------------------------------------------------------------------------------------------------------------------------------------------------------------------------------------------------------|
| 1. | Pui | rpose for which the valuation is made                                                                                                                                                            | :              | As per the request from Bank of Baroda, Mumbai Naka<br>Regional Office Branch to assess Fair market value of the<br>property for banking purpose                                                                                                                                                                                                                                                                                                        |
| 2. | a)  | Date of inspection                                                                                                                                                                               | :              | 10.09.2024                                                                                                                                                                                                                                                                                                                                                                                                                                              |
|    | b)  | Date on which the valuation is made                                                                                                                                                              | :              | 14.09.2024                                                                                                                                                                                                                                                                                                                                                                                                                                              |
| 3. | Lis | t of documents produced for perusal                                                                                                                                                              |                |                                                                                                                                                                                                                                                                                                                                                                                                                                                         |
|    |     | <ol> <li>Copy of Commencement Certifical issued by City Industrial Development</li> <li>Copy of Possession Receipts Date Maharashtra Limited.</li> <li>Copy of Approved Building Plan</li> </ol> | te Lent (ed.25 | 6/ 2024 Dated.05.02.2024. Letter Vide No. BP/ NSK/ ADM/ 2011/ 57 Dated.17.01.2011 Corporation of Maharashtra Limited3 5.7.1999 issued by City Industrial Development Corporation of Development Corporation of Development Corporation of Development Corporation of Maharashtra Limited, New Industrial Development Corporation of Maharashtra Limited, New                                                                                            |
| 4. |     |                                                                                                                                                                                                  |                | Name of Owner: Sau. Shakuntala Karbhari Kahandal  Address: Residential Land and House on Tenement No. N-53/ VE-9/ 07, In 5th Housing Scheme, Ground + First Floor, Neighborhood Vaishakh Sector: VE, Near Datta Mandir, Patil Nagar, Trimurti Chowk, Trimurti - Kamatwade Road, Village CIDCO, Taluka – Nashik, District – Nashik, Pin Code – 422 008, State - Maharashtra, Country – India.  Contact Person: Sau. Shakuntala Karbhari Kahandal_(Owner) |
|    | 1   |                                                                                                                                                                                                  |                | Mb. No.: +91 7028971733.                                                                                                                                                                                                                                                                                                                                                                                                                                |

#### Plot:

The plot under valuation is Leasehold residential plot. As per Lease Deed Plot area is 40.00 Sq. M., which is considered for valuation.

As per Lease Deed/ Approved plan Built Up area is 47.56 Sq. M., which is considered for valuation.

| Floors                               | Area (Sq. M.) |
|--------------------------------------|---------------|
| Scheme Built Up                      | 22.05         |
| Future Extension<br>( Ground Floor ) | 8.71          |
| First Floor                          | 11.74         |
| Staircase Area                       | 5.06          |
| Total Built up area                  | 47.56         |