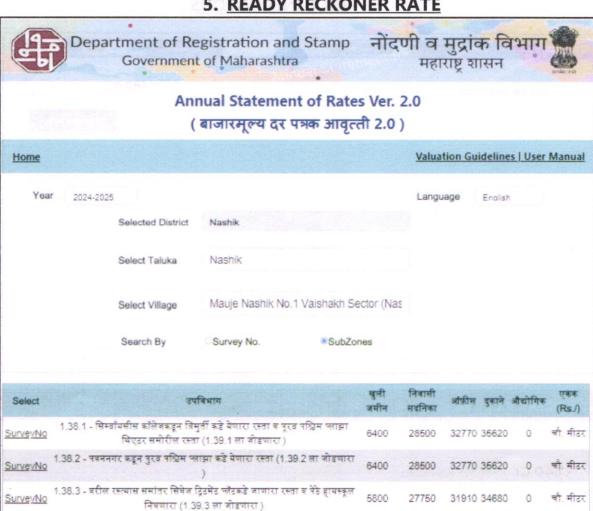

#### Plot:

The plot under valuation is Leasehold residential plot. As per Lease Deed Plot area is 40.00 Sq. M., which is considered for valuation.

As per Lease Deed/ Approved plan Built Up area is 47.56 Sq. M., which is considered for valuation.

| Floors                               | Area (Sq. M.) |
|--------------------------------------|---------------|
| Scheme Built Up                      | 22.05         |
| Future Extension<br>( Ground Floor ) | 8.71          |
| First Floor                          | 11.74         |
| Staircase Area                       | 5.06          |
| Total Built up area                  | 47.56         |