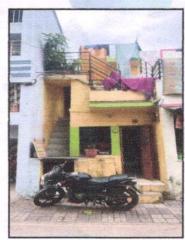

#### Structure:

As per site inspection structure are as under:

| Description                                                               |
|---------------------------------------------------------------------------|
| RCC Framed Structure                                                      |
| <b>Ground Floor</b> - Room, Kitchen, Future, WC, Passage, Staircase.      |
| First Floor – Open Terrace, 2 Bedroom, + WC + Balcony Staircase, Passage. |

As per Lease Deed/ Approved plan Built Up area is 47.56 Sq. M., which is considered for valuation.

| Floors                               | Area (Sq. M.) |
|--------------------------------------|---------------|
| Scheme Built Up                      | 22.05         |
| Future Extension<br>( Ground Floor ) | 8.71          |
| First Floor                          | 11.74         |
| Staircase Area                       | 5.06          |
| Total Built up area                  | 47.56         |