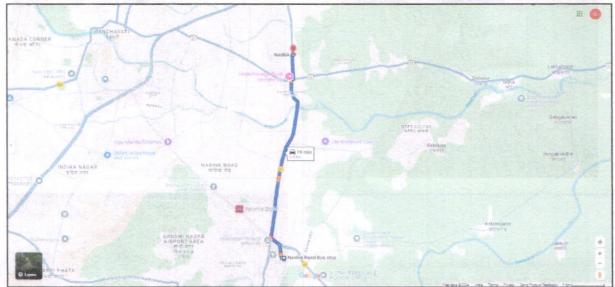

Latitude Longitude: 20°00'14.0"N 73°50'40.0"E

Since 1989

Variet - Agrament Committee Committe

|          |             |                                                    | gi/<br>0 l/s                        |                     | Ground Floor – Livi<br>Passage + Staircase+                                        | ing Room + Kitchen + WC+<br>Open Space                                                                                                     |  |
|----------|-------------|----------------------------------------------------|-------------------------------------|---------------------|------------------------------------------------------------------------------------|--------------------------------------------------------------------------------------------------------------------------------------------|--|
|          |             |                                                    | man' i filinii i                    |                     | First Floor – 28<br>Passage + Staircase. (                                         | Bedroom +Toilet+ Balcony +<br>(i.e.2BHK)                                                                                                   |  |
|          |             |                                                    |                                     |                     | The property is at 17 nearest railway station  Landmark: Opposite \                |                                                                                                                                            |  |
|          | ajā se      |                                                    |                                     |                     |                                                                                    | ction, the property was under of completion are as under:                                                                                  |  |
|          |             | Foundation                                         | Completed                           |                     | RCC Plinth                                                                         | Completed                                                                                                                                  |  |
|          |             | RCC                                                | Completed                           |                     | Full Building RCC                                                                  | Completed                                                                                                                                  |  |
|          | 1           | nternal Brick work                                 | Completed                           |                     | External Brick work                                                                |                                                                                                                                            |  |
|          | _           | nternal plastering                                 | Completed                           |                     | External plastering                                                                | Completed                                                                                                                                  |  |
| nection. | Flo         | oring, Tiling, Kitchen<br>Platform                 | Completed                           | 176                 | Total                                                                              | 81% work completed                                                                                                                         |  |
| 5a.      | Total lease | Lease Period & rehold)                             | emaining period (if                 | :                   | N.A. as the property is                                                            | freehold.                                                                                                                                  |  |
| 6.       | Locat       | tion of property                                   |                                     |                     |                                                                                    | in the second                                                                                                                              |  |
|          | a)          | Plot No. / Survey N                                | 0.                                  | :                   | Survey No.27/1/2                                                                   |                                                                                                                                            |  |
| 100      | b)          | Door No.                                           | A CONTRACTOR                        | :                   | Residential Flat No.B-                                                             | 5                                                                                                                                          |  |
|          | c)          | T.S. No. / Village                                 | out statement in the                |                     | Village - Manur                                                                    |                                                                                                                                            |  |
|          | d)          | Ward / Taluka                                      | Web Mariene A To                    | :                   | : Taluka – Nashik                                                                  |                                                                                                                                            |  |
|          | e)          | Mandal / District                                  |                                     | : District – Nashik |                                                                                    |                                                                                                                                            |  |
|          | f)          | Date of issue and approved map / pla               |                                     | •                   | Commencement Control Dated.24.08.2022 is Corporation, Nashik Nashik Municipal Corp |                                                                                                                                            |  |
|          | -           | A                                                  | to the state of the sale.           | -                   | Nashik Municipal Corp                                                              |                                                                                                                                            |  |
|          | g)          | Approved map / pla                                 |                                     | ·.                  | Nashik Municipal Corp                                                              | oration, Nastik                                                                                                                            |  |
|          | h)          | of approved map/ p                                 |                                     | :                   | Yes                                                                                | ri - ABI - V rij<br>Do rije racenija - <del>Ta</del>                                                                                       |  |
|          | i)          | Any other cor<br>empanelled value<br>approved plan | nments by our<br>rs on authentic of | 15]                 | No                                                                                 | eriji logo o<br>naozeonowe s<br>19 TMEMTHISBA                                                                                              |  |
| 7.       | Posta       | al address of the prope                            | erty                                | :                   | Rudra Greenfield<br>No.27/1/2, Opposite \                                          | 5, Ground Floor + First Floor ,  Row Bungalow ",Surve  Vasundhara Nursery , Village  trict - Nashik, PIN Code – 42:  htra. Country – India |  |
|          | 1 -         |                                                    |                                     |                     |                                                                                    |                                                                                                                                            |  |