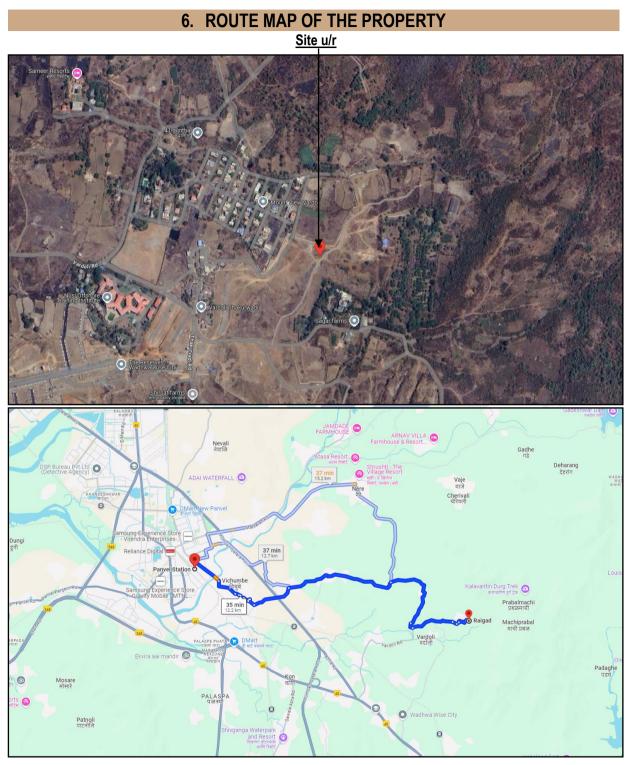

### Longitude Latitude: 18°58'30.7"N 73°12'12.8"E Note: The Blue line shows the route to site from nearest railway station (Panvel - 12.2 KM.)

Since 1989

Page 13 of 28

|   |                                                                           | 7.                                                               | READY REC                        | KONER        | RATE          |                    |                  |            |            |
|---|---------------------------------------------------------------------------|------------------------------------------------------------------|----------------------------------|--------------|---------------|--------------------|------------------|------------|------------|
|   | H                                                                         | Department of Re<br>Government                                   | gistration and<br>of Maharashtra | Stamp        | नोंदणी        | व मु<br>महाराष्ट्र | द्रांक<br>र् शास | विभा<br>न  | <b>Л</b>   |
|   | Annual Statement of Rates Ver. 2.0<br>( बाजारमूल्य दर पत्रक आवृत्ती 2.0 ) |                                                                  |                                  |              |               |                    |                  |            |            |
|   | <u>Home</u>                                                               |                                                                  |                                  |              | Ţ             | aluatior/          | n Guide          | lines   Us | er Manual  |
|   | Year                                                                      | 2024-2025                                                        |                                  |              | ı             | .anguage           | En               | alish      |            |
|   |                                                                           | Selected District                                                | Raigad                           |              |               |                    |                  |            |            |
|   |                                                                           | Select Taluka                                                    | Panvel                           |              |               |                    |                  |            |            |
|   |                                                                           | Select Village                                                   | Mouje : Wardoli - Vis            | shesh Niyoja | an Pradhil    |                    |                  |            |            |
|   |                                                                           | Search By                                                        | OSurvey No.                      | €SubZo       | nes           |                    |                  |            |            |
|   | Select                                                                    | उपविभाग                                                          |                                  | खली जमीन     | निवासी सदनिका | ऑफ़ीस              | दुकाने           | औद्योगिक   | एकक (Rs./) |
|   | SurveyNo                                                                  | 35/1 - वने                                                       |                                  | 1850530      | 0             | 0                  | 0                | 0          | हेक्टर     |
| 1 | SurveyNo                                                                  | 35/2 - गावठाण व                                                  | त्र पाडे                         | 4880         | 28800         | 33100              | 36000            | 33100      | चौ. मीटर   |
| 1 | SurveyNo                                                                  | 35/3 - रहिवास व इतर तत्सम वाप                                    | रातील विकसित जमिनी               | 3890         | 27800         | 32000              | 34800            | 32000      | चौ. मीटर   |
| 3 | <u>SurveyNo</u>                                                           |                                                                  |                                  | 1945         | 25900         | 29800              | 32400            | 29800      | चौ. मीटर   |
| 5 | <u>SurveyNo</u>                                                           | <u>eyNo</u> 35/4/1 - रहिवास व इतर तत्सम वापरातील विकसनक्षम जमिनी |                                  | 2772100      | 0             | 0                  | 0                | 0          | हेक्टर     |
|   |                                                                           | 1 <u>2</u>                                                       |                                  |              |               |                    |                  |            |            |
|   |                                                                           |                                                                  |                                  |              |               |                    |                  |            |            |
|   |                                                                           |                                                                  |                                  |              |               |                    |                  |            |            |
|   |                                                                           |                                                                  |                                  |              |               |                    |                  |            |            |
|   |                                                                           |                                                                  |                                  |              |               |                    |                  |            |            |