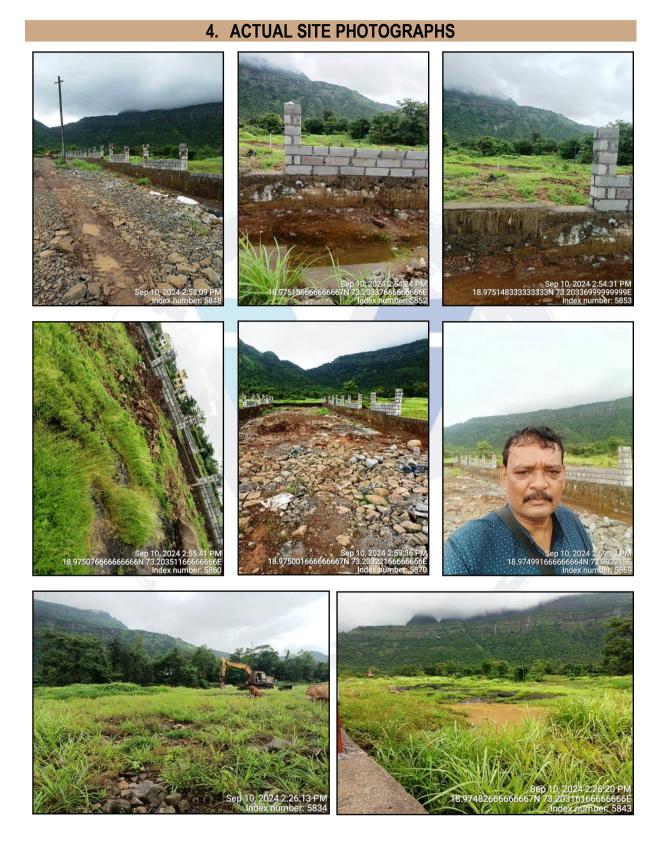

operty is a residential land, we have adopted Cost approach for the purpose of valuation. The Price for similar type of property in the nearby vicinity is in the range of  $\gtrless$  78,000/- to 82,000/- per Sq. M. As the plot under reference is residential Land, we have adopted  $\gtrless$  80,000/- per Sq. M. for the purpose of valuation. Considering the rate with attached report, current market conditions, demand and supply position, Land size, location, sustained demand for residential Plot, all round development of residential application in the locality etc.

The saleability of the property is: Normal

Likely rental values in future in: N.A.

Any likely income it may generate: N.A.

Since 1989

Vastukala Consultants (I)





An ISO 9001 : 2015 Certified Company

.td

Page 10 of 28





Since 1989



An ISO 9001 : 2015 Certified Company

Page 11 of 28

# 5. ACTUAL SITE PHOTOGRAPHS













Page 12 of 28



### Longitude Latitude: 18°58'30.7"N 73°12'12.8"E Note: The Blue line shows the route to site from nearest railway station (Panvel - 12.2 KM.)



Since 1989



Page 13 of 28

|   |                                                                           | 7.                                                               | READY REC                        | KONER        | RATE          |                    |                  |            |            |
|---|---------------------------------------------------------------------------|------------------------------------------------------------------|----------------------------------|--------------|---------------|