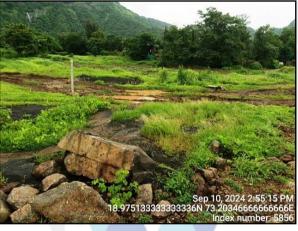

# 5. ACTUAL SITE PHOTOGRAPHS

Page 12 of 28

### Longitude Latitude: 18°58'30.7"N 73°12'12.8"E Note: The Blue line shows the route to site from nearest railway station (Panvel - 12.2 KM.)

Since 1989

Page 13 of 28

|   |                                                                           | 7.                                                               | READY REC                        | KONER        | RATE          |                    |                  |            |            |
|---|---------------------------------------------------------------------------|------------------------------------------------------------------|----------------------------------|--------------|---------------|--------------------|------------------|------------|------------|
|   | H                                                                         | Department of Re<br>Government                                   | gistration and<br>of Maharashtra | Stamp        | नोंदणी        | व मु<br>महाराष्ट्र | द्रांक<br>र् शास | विभा<br>न  | <b>Л</b>   |
|   | Annual Statement of Rates Ver. 2.0<br>( बाजारमूल्य दर पत्रक आवृत्ती 2.0 ) |                                                                  |                                  |              |               |                    |                  |            |            |
|   | <u>Home</u>                                                               |                                                                  |                                  |              | Ţ             | aluatior/          | n Guide          | lines   Us | er Manual  |
|   | Year                                                                      | 2024-2025                                                        |                                  |              | ı             | .anguage           | En               | alish      |            |
|   |                                                                           | Selected District                                                | Raigad                           |              |               |                    |                  |            |            |
|   |                                                                           | Select Taluka                                                    | Panvel                           |              |               |                    |                  |            |            |
|   |                                                                           | Select Village                                                   | Mouje : Wardoli - Vis            | shesh Niyoja | an Pradhil    |                    |                  |            |            |
|   |                                                                           | Search By                                                        | OSurvey No.                      | €SubZo       | nes           |                    |                  |            |            |
|   | Select                                                                    | उपविभाग                                                          |                                  | खली जमीन     | निवासी सदनिका | ऑफ़ीस              | दुकाने           | औद्योगिक   | एकक (Rs./) |
|   | SurveyNo                                                                  | 35/1 - वने                                                       |                                  | 1850530      | 0             | 0                  | 0                | 0          | हेक्टर     |
| 1 | SurveyNo                                                                  | 35/2 - गावठाण व                                                  | त्र पाडे                         | 4880         | 28800         | 33100              | 36000            | 33100      | चौ. मीटर   |
| 1 | SurveyNo                                                                  | 35/3 - रहिवास व इतर तत्सम वाप                                    | रातील विकसित जमिनी               | 3890         | 27800         | 32000              | 34800            | 32000      | चौ. मीटर   |
| 3 | <u>SurveyNo</u>                                                           |                                                                  |                                  | 1945         | 25900         | 29800              | 32400            | 29800      | चौ. मीटर   |
| 5 | <u>SurveyNo</u>                                                           | <u>eyNo</u> 35/4/1 - रहिवास व इतर तत्सम वापरातील विकसनक्षम जमिनी |                                  | 2772100      | 0             | 0                  | 0                | 0          | हेक्टर     |
|   |                                                                           | 1 <u>2</u>                                                       |                                  |              |               |                    |                  |            |            |
|   |                                                                           |                                                                  |                                  |              |               |                    |                  |            |            |
|   |                                                                           |                                                                  |                                  |              |               |                    |                  |            |            |
|   |                                                                           |                                                                  |                                  |              |               |                    |                  |            |            |
|   |                                                                           |                                                                  |                                  |              |               |                    |                  |            |            |