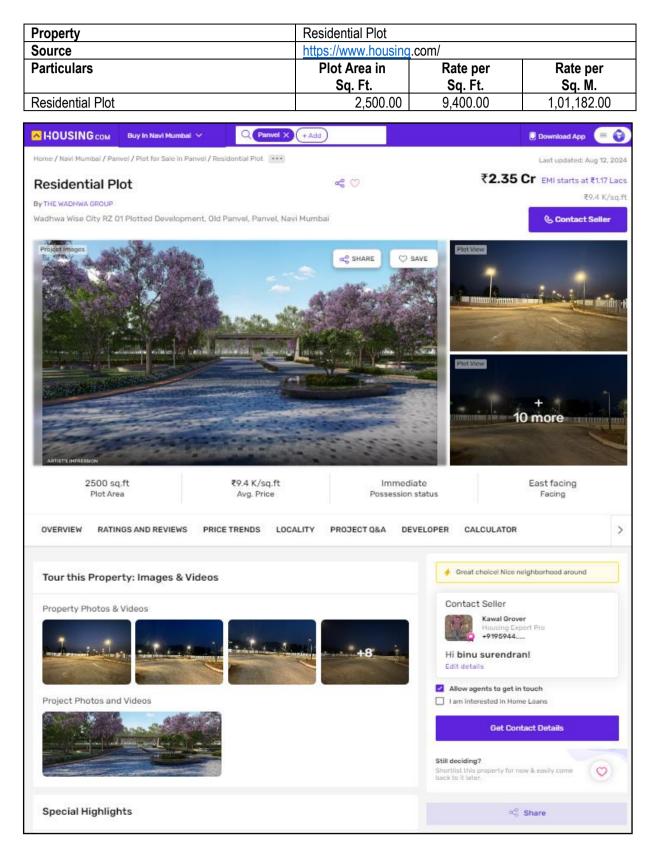

# **Price Indicators**

# **Price Indicators**

| Property         | Residential Plot         |                     |                    |
|------------------|--------------------------|---------------------|--------------------|
| Source           | https://www.housing.com/ |                     |                    |
| Particulars      | Plot Area in<br>Sq. Ft.  | Rate per<br>Sg. Ft. | Rate per<br>Sg. M. |
| Residential Plot | 1,292.00                 | 11,110.00           | 1,19,588.00        |