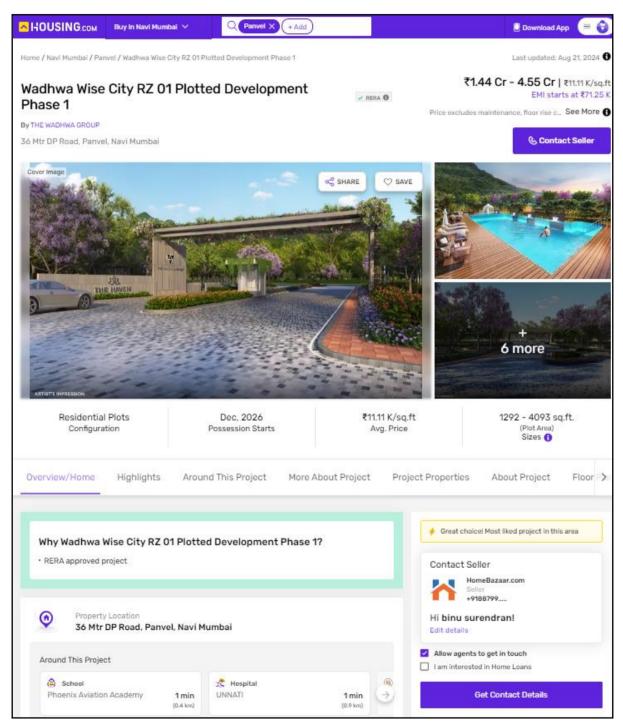

# **Price Indicators**

# **Price Indicators**

| Property         | Residential Plot         |                     |                    |
|------------------|--------------------------|---------------------|--------------------|
| Source           | https://www.housing.com/ |                     |                    |
| Particulars      | Plot Area in<br>Sq. Ft.  | Rate per<br>Sg. Ft. | Rate per<br>Sg. M. |
| Residential Plot | 1,292.00                 | 11,110.00           | 1,19,588.00        |