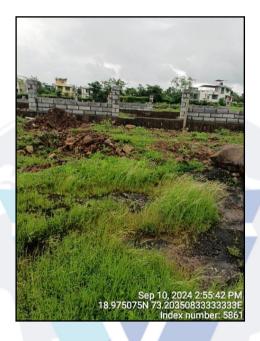

Vastukala Consultants (I) Pvt. Ltd.

# Valuation Report of the Immovable Property



Details of the property under consideration:

Name of Owner: Mr. Avanish Kumar Yadav & Mrs. Deepa Ghosh

Residential Plot No. RZ1-230, **Wise City R.Z. 01 Plotted Development Project, Phase 1**, Village Vardoli, Taluka - Panvel, District - Raigad, PIN - 410 206, State - Maharashtra, Country - India.

# Longitude Latitude: 18°58'30.7"N 73°12'12.8"E

# Intended User:

### State Bank of India RASMECCC Panvel

Shop No 5, Ground Floor, Sharda Terrace, Plot No 65, Sector-11, CBD Belapur, Navi Mumbai, Taluka & District - Thane, State - Maharashtra, Country - India.



# Our Pan India Presence at :

Nanded
Thane
Mumbai
Nashik
Aurangabad
Pune

hik <mark>O</mark>Rajkot e **O**Indore

♀Ahmedabad
 ♀Delhi NCR
 ♀Rajkot
 ♀Raipur

💡 Jaipur

**Regd. Office** 

B1-001, U/B Floor, BOOMERANG, Chandivali Far