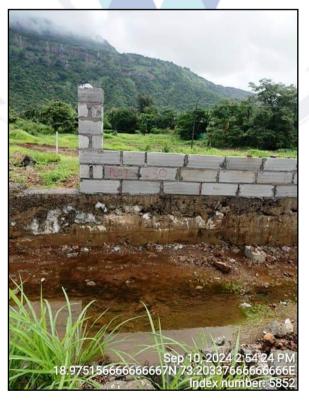

# 5. ACTUAL SITE PHOTOGRAPHS

Page 12 of 28

### Longitude Latitude: 18°58'30.7"N 73°12'12.8"E Note: The Blue line shows the route to site from nearest railway station (Panvel - 12.2 KM.)

Since 1989

Page 13 of 28

|   |                                                                           | 7.                                                               | READY REC                        | KONER        | RATE          |                    |                  |            |            |
|---|---------------------------------------------------------------------------|------------------------------------------------------------------|----------------------------------|--------------|---------------|--------------------|------------------|------------|------------|
|   | H                                                                         | Department of Re<br>Government                                   | gistration and<br>of Maharashtra | Stamp        | नोंदणी        | व मु<br>महाराष्ट्र | द्रांक<br>र् शास | विभा<br>न  | <b>Л</b>   |
|   | Annual Statement of Rates Ver. 2.0<br>( बाजारमूल्य दर पत्रक आवृत्ती 2.0 ) |                                                                  |                                  |              |               |                    |                  |            |            |
|   | <u>Home</u>                                                               |                                                                  |                                  |              | Ţ             | aluatior/          | n Guide          | lines   Us | er Manual  |
|   | Year                                                                      | 2024-2025                                                        |                                  |              | ı             | .anguage           | En               | alish      |            |
|   |                                                                           | Selected District                                                | Raigad                           |              |               |                    |                  |            |            |
|   |                                                                           | Select Taluka                                                    | Panvel                           |              |               |                    |                  |            |            |
|   |                                                                           | Select Village                                                   | Mouje : Wardoli - Vis            | shesh Niyoja | an Pradhil    |                    |                  |            |            |
|   |                                                                           | Search By                                                        | OSurvey No.                      | €SubZo       | nes           |                    |                  |            |            |
|   | Select                                                                    | उपविभाग                                                          |                                  | खली जमीन     | निवासी सदनिका | ऑफ़ीस              | दुकाने           | औद्योगिक   | एकक (Rs./) |
|   | SurveyNo                                                                  | 35/1 - वने                                                       |                                  | 1850530      | 0             | 0                  | 0                | 0          | हेक्टर     |
| 1 | SurveyNo                                                                  | 35/2 - गावठाण व                                                  | त्र पाडे                         | 4880         | 28800         | 33100              | 36000            | 33100      | चौ. मीटर   |
| 1 | SurveyNo                                                                  | 35/3 - रहिवास व इतर तत्सम वाप                                    | रातील विकसित जमिनी               | 3890         | 27800         | 32000              | 34800            | 32000      | चौ. मीटर   |
| 3 | <u>SurveyNo</u>                                                           |                                                                  |                                  | 1945         | 25900         | 29800              | 32400            | 29800      | चौ. मीटर   |
| 5 | <u>SurveyNo</u>                                                           | <u>eyNo</u> 35/4/1 - रहिवास व इतर तत्सम वापरातील विकसनक्षम जमिनी |                                  | 2772100      | 0             | 0                  | 0                | 0          | हेक्टर     |
|   |                                                                           | 1 <u>2</u>                                                       |                                  |              |               |                    |                  |            |            |
|   |                                                                           |                                                                  |                                  |              |               |                    |                  |            |            |
|   |                                                                           |                                                                  |                                  |              |               |                    |                  |            |            |
|   |                                                                           |                                                                  |                                  |              |               |                    |                  |            |            |
|   |                                                                           |                                                                  |                                  |              |               |                    |                  |            |            |