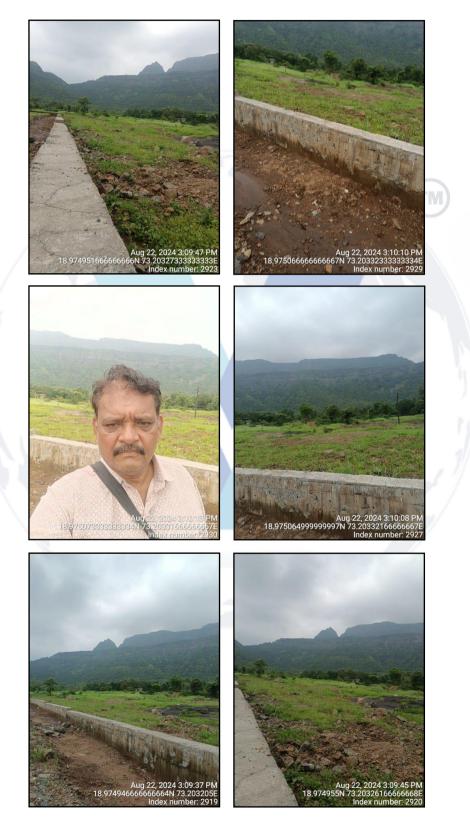

above type of property.

As the property is a residential land, we have adopted Cost approach for the purpose of valuation. The Price for similar type of property in the nearby vicinity is in the range of ₹ 78,000/- to 82,000/- per Sq. M. As the plot under reference is residential Land, we have adopted ₹ 80,000/- per Sq. M. for the purpose of valuation. Considering the rate with attached report, current market conditions, demand and supply position, Land size, location, sustained demand for residential Plot, all round development of residential application in the locality etc.

The saleability of the property is: Normal

Likely rental values in future in: N.A.

Any likely income it may generate: N.A.



Since 1989

Vastukala Consultants (I)



Page 10 of 27

## 4. ACTUAL SITE PHOTOGRAPHS









Page 11 of 27



#### **ROUTE MAP OF THE PROPERTY** 5.

Longitude Latitude: 18°58'30.7"N 73°12'12.8"E Note: The Blue line shows the route to site from nearest railway station (Panvel – 12.2 KM.)



Since 1989



Page 12 of 27

| H               | 6.<br>Department of Re<br>Government                              | READY REC<br>gistration and<br>of Maharashtra |             |              | व मु<br>महाराष्ट्र | <b>द्रांक</b><br>र् शास | विभा<br>न  | ग          |
|-----------------|-------------------------------------------------------------------|-----------------------------------------------|-------------|--------------|--------------------|-------------------------|------------|------------|
|                 |                                                                   | i