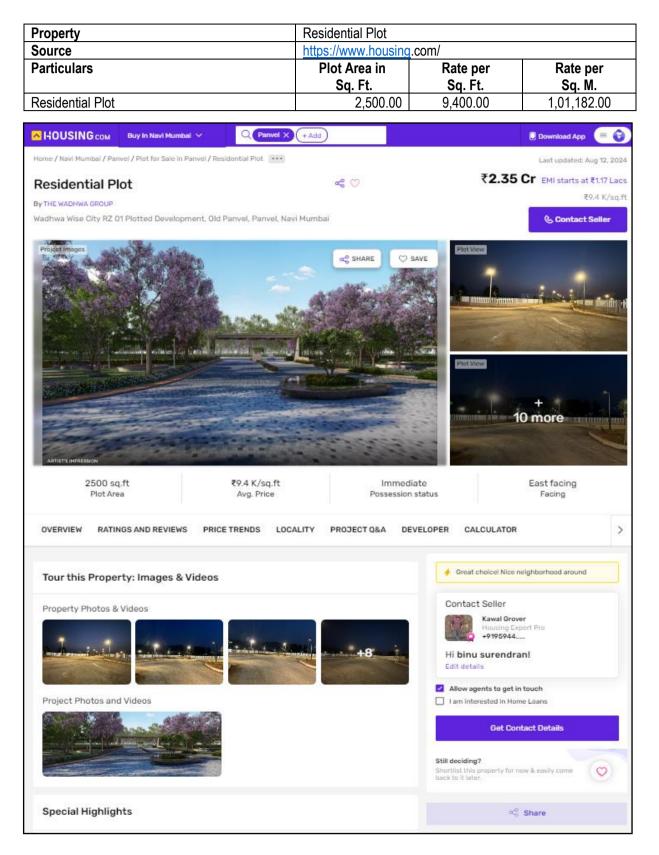

## **Price Indicators**

| Residential Plot     | Residential Plot         |                                                            |  |  |
|----------------------|--------------------------|------------------------------------------------------------|--|--|
| https://www.housing. | https://www.housing.com/ |                                                            |  |  |
| Plot Area in         | Rate per                 | Rate per<br>Sg. M.                                         |  |  |
|                      |                          | 1,19,588.00                                                |  |  |
|                      | https://www.housing.     | https://www.housing.com/Plot Area inRate perSq. Ft.Sq. Ft. |  |  |