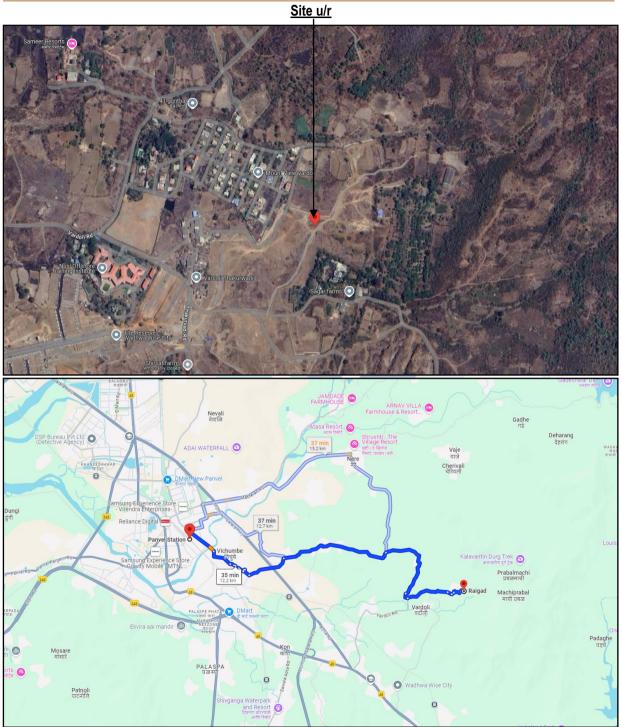

#### **ROUTE MAP OF THE PROPERTY** 5.

Longitude Latitude: 18°58'30.7"N 73°12'12.8"E Note: The Blue line shows the route to site from nearest railway station (Panvel – 12.2 KM.)

Since 1989

Page 12 of 27

| H               | 6.<br>Department of Re<br>Government                              | READY REC<br>gistration and<br>of Maharashtra |             |              | व मु<br>महाराष्ट्र | <b>द्रांक</b><br>र् शास | विभा<br>न  | ग          |
|-----------------|-------------------------------------------------------------------|-----------------------------------------------|-------------|--------------|--------------------|-------------------------|------------|------------|
|                 |                                                                   | iual Statement<br>बाजारमूल्य दर प             |             | _            | )                  |                         |            |            |
| <u>Home</u>     |                                                                   |                                               |             |              | <u>Valuatior</u>   | n Guide                 | lines   Us | ser Manual |
| Year            | 2024-2025<br>Selected District<br>Select Taluka<br>Select Village | Raigad<br>Panvel<br>Mouje : Wardoli - Vis     | shesh Niyoj |              | Language           | En                      | alish      |            |
|                 | Search By                                                         | OSurvey No.                                   | €SubZo      | ones         |                    |                         |            |            |
| Select          | उपविभाग                                                           |                                               | खुली जमीन   | निवासी सदनिक | ग ऑफ़ीस            | दुकाने                  | औद्योगिक   | एकक (Rs./) |
| <u>SurveyNo</u> | 35/1 - वने                                                        |                                               | 1850530     | 0            | 0                  | 0                       | 0          | हेक्टर     |
| <u>SurveyNo</u> | 35/2 - गावठाण व                                                   |                                               | 4880        | 28800        | 33100              | 36000                   | 33100      | चौ. मीटर   |
| <u>SurveyNo</u> | 35/3 - रहिवास व इतर तत्सम वाप<br>-                                |                                               | 3890        | 27800        | 32000              | 34800                   | 32000      | चौ. मीटर   |
| <u>SurveyNo</u> | 35/4 - रहिवास व इतर तत्सम वापर                                    |                                               | 1945        | 25900        |                    | 32400                   | 29800      | चौ. मीटर   |
| <u>SurveyNo</u> | 35/4/1 - रहिवास व इतर तत्सम वाप                                   |                                               | 2772100     | 0            | 0                  | 0                       | 0          | हेक्टर     |
|                 |                                                                   | 1 <u>2</u>                                    |             |              |                    |                         |            |            |

Longitude Latitude: 18°58'30.7"N 73°12'12.8"E