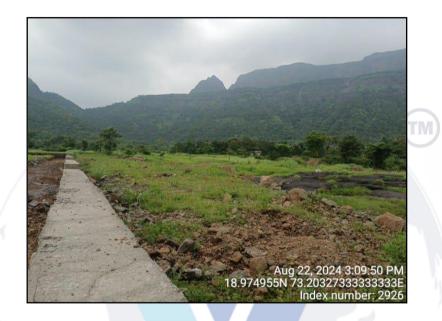

MSME Reg No: UDYAM-MH-18-0083617 An ISO 9001 : 2015 Certified Company CIN: U74120MH2010PTC207869

Vastukala Consultants (I) Pvt. Ltd.

# Valuation Report of the Immovable Property



Details of the property under consideration:

Name of Owner: Mr. Avanish Kumar Yadav & Mrs. Deepa Ghosh

Residential Plot No. RZ1-230, Wise City R.Z. 01 Plotted Development Project, Phase 1, Village Vardoli, Taluka - Panvel, District - Raigad, PIN - 410 206, State - Maharashtra, Country - India.

Longitude Latitude: 18°58'30.7"N 73°12'12.8"E

## **Intended User:**

State Bank of India **RASMECCC** Panvel

Shop No 5, Ground Floor, Sharda Terrace, Plot No 65, Sector-11, CBD Belapur, Navi Mumbai, Taluka & District - Thane, State - Maharashtra, Country - India.



### Our Pan India Presence at :

Nanded **Q** Thane Q Mumbai **Q** Nashik ♀ Aurangabad ♀ Pune

💡 Rajkot **Indore** 

♀Ahmedabad ♀Delhi NCR 💡 Raipur 💡 Jaipur

#### **Regd. Office**

B1-001, U/B Floor, BOOMERANG, Chandivali Farm Road