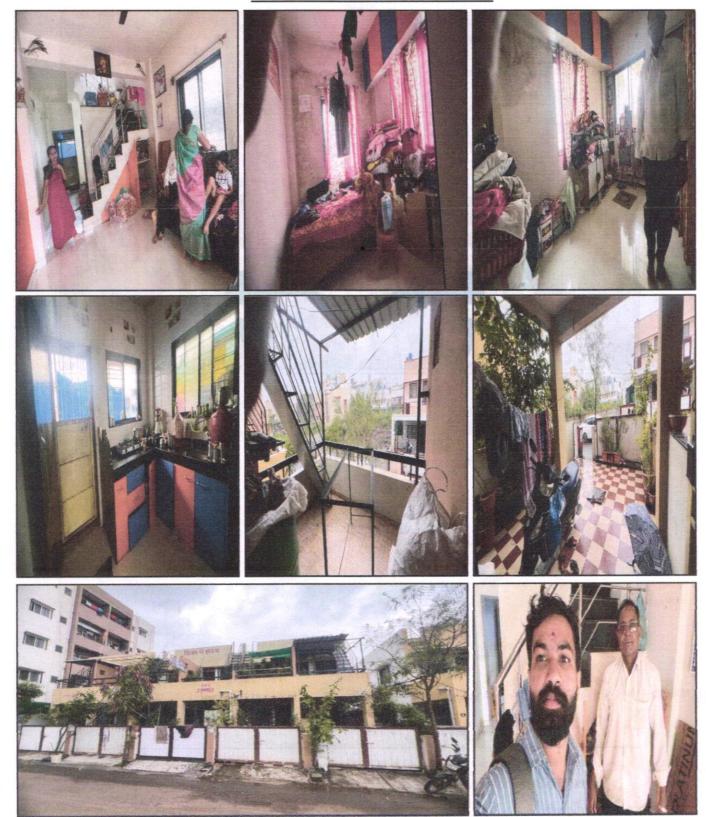

As per Approved Plan, the composition of Row House is:

Ground Floor - Porch Area + Living Room + Kitchen + WC + Bath + Staircase + Passage.

First Floor - 2 Bedroom + Toilet + Staircase + Passage + Balcony.