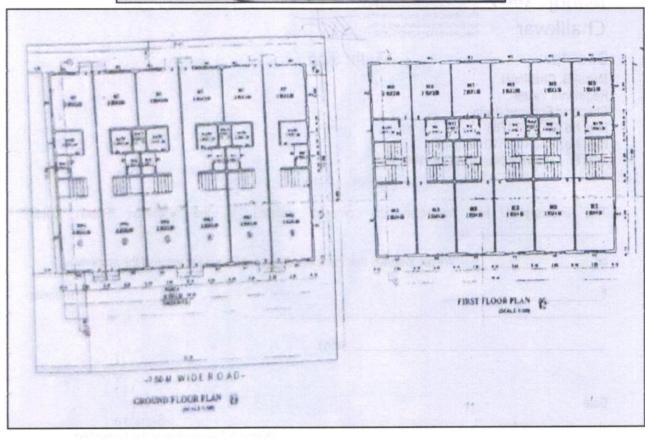

### Plot:

The plot under valuation is Freehold Residential plot. As per Deed of Apartment& Approved Building Plan Plot area is 83.67 Sq. M, which is considered for valuation.

As per Deed of Apartment Built Up area is 53.98 Sq. M., which is considered for valuation.

As per Approved Plan, the composition of Row House is:

Ground Floor - Porch Area + Living Room + Kitchen + WC + Bath + Staircase + Passage.

First Floor - 2 Bedroom + Toilet + Staircase + Passage + Balcony.