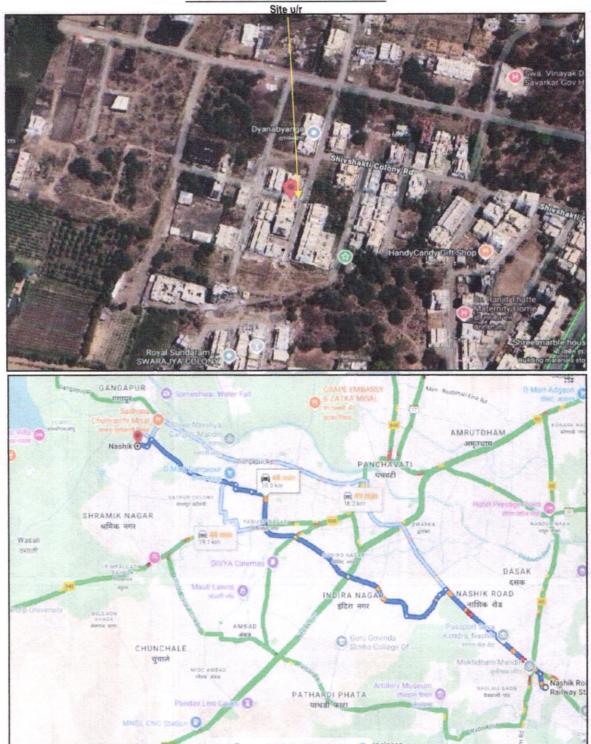

The property is located in a developing Residential area having good infrastructure, well connected by road and train. The immovable property comprises of Freehold Residential land and structures thereof. It is located at about 18.3 km. travelling distance from Nashik Road Railway Station.