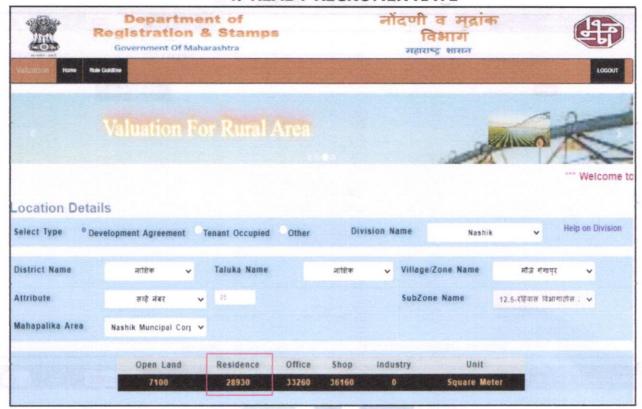

### Plot:

The plot under valuation is Freehold Residential plot. As per Deed of Apartment& Approved Building Plan Plot area is 83.67 Sq. M, which is considered for valuation.

As per Deed of Apartment Built Up area is 53.98 Sq. M., which is considered for valuation.