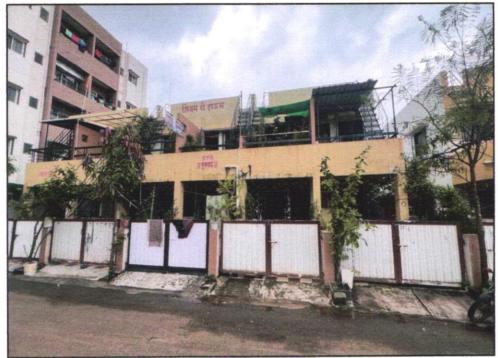

The property is located in a developing Residential area having good infrastructure, well connected by road and train. The immovable property comprises of Freehold Residential land and structures thereof. It is located at about 18.3 km. travelling distance from Nashik Road Railway Station.

### Plot:

The plot under valuation is Freehold Residential plot. As per Deed of Apartment& Approved Building Plan Plot area is 83.67 Sq. M, which is considered for valuation.

As per Deed of Apartment Built Up area is 53.98 Sq. M., which is considered for valuation.