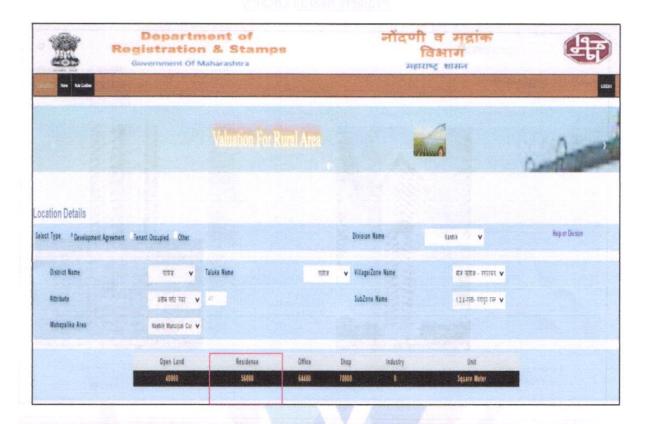

| 6.     | Locat | tion of property           |   |                                                                                                                                               |
|--------|-------|----------------------------|---|-----------------------------------------------------------------------------------------------------------------------------------------------|
| diaga. | a)    | Plot No. / Survey No.      | : | Survey No.702/38/36, Final Plot No.430, TPS-II, Plot No.67+68                                                                                 |
|        | b)    | Door No.                   | : | Not applicable                                                                                                                                |
| naz A  | c)    | C. T.S. No. / Village      |   | Survey No.702/38/36, Final Plot No.430, TPS- II, at Village – Nashik                                                                          |
|        | d)    | Ward / Taluka              | : | Taluka - Nashik                                                                                                                               |
| 50     | e)    | Mandal / District          | : | Dist Nashik                                                                                                                                   |
| 7.     | Posta | al address of the property |   | "Rushiraj Highlands Apartment" Proposed Residential Building on Plot No. 67+ 68, Survey No. 702/38/36, Final Plot No.430, TPS-II at Village – |

Since 1989

iny

|      |                                                   |                                                                                       |           |                                                                                                                                     | Nashik, Opp. Horiz<br>Chowk, Gangapur F<br>Nashik, PIN Code -<br>Country - India | Road, Taluka                                                                                                                         | - Nashik, District - |  |  |  |
|------|---------------------------------------------------|---------------------------------------------------------------------------------------|-----------|-------------------------------------------------------------------------------------------------------------------------------------|----------------------------------------------------------------------------------|--------------------------------------------------------------------------------------------------------------------------------------|----------------------|--|--|--|
| 8.   | B. City / Town                                    |                                                                                       |           | :                                                                                                                                   | Village – Nashik                                                                 | Village – Nashik                                                                                                                     |                      |  |  |  |
|      | Residential area                                  |                                                                                       |           | :                                                                                                                                   | Yes                                                                              |                                                                                                                                      |                      |  |  |  |
|      | Commercial area                                   |                                                                                       |           | :                                                                                                                                   | No                                                                               | 11112 1111 22                                                                                                                        | 2077                 |  |  |  |
|      | Industrial area                                   |                                                                                       |           | :                                                                                                                                   | No                                                                               |                                                                                                                                      |                      |  |  |  |
| 9.   | Classification of th                              | e area                                                                                |           | :                                                                                                                                   | - First of Other                                                                 |                                                                                                                                      |                      |  |  |  |
|      | i) High / Middle / F                              |                                                                                       |           | :                                                                                                                                   | Middle Class                                                                     |                                                                                                                                      |                      |  |  |  |
|      | ii) Urban / Semi U                                |                                                                                       |           | :                                                                                                                                   | Urban                                                                            |                                                                                                                                      |                      |  |  |  |
| 10   | Coming under Co / Municipality                    | rporation limit / Village Pancha                                                      | ayat      | :                                                                                                                                   | Nashik Municipal<br>Nashik                                                       | Corporation,                                                                                                                         | Nashik, Village –    |  |  |  |
| 11   | enactments (e.g. notified under a cantonment area | under any State / Central G<br>, Urban Land Ceiling Act)<br>gency area/ scheduled are | or<br>a / | :                                                                                                                                   | No N.A.                                                                          | 13 (320 <u>3</u> )                                                                                                                   | 19749                |  |  |  |
| 12   | house site plots is                               |                                                                                       | 1 10      | A                                                                                                                                   | A A STATE                                                                        | ate pair 199                                                                                                                         |                      |  |  |  |
| 13.  | Boundaries<br>of the<br>property                  | As per Plan                                                                           | A         | As per MAHARERA                                                                                                                     |                                                                                  | As                                                                                                                                   | s per Site           |  |  |  |
|      | North                                             | Plot No 69                                                                            |           |                                                                                                                                     | Plot No 69                                                                       | Indranil Apartment                                                                                                                   |                      |  |  |  |
|      | South                                             | Plot No.66                                                                            |           |                                                                                                                                     | Plot No.66                                                                       | Prac                                                                                                                                 | chi Society          |  |  |  |
|      | East                                              | DP Road                                                                               | Y         |                                                                                                                                     | DP Road                                                                          | Na                                                                                                                                   | shik Road            |  |  |  |
|      | West                                              | Plot No.61 and 62 and 63                                                              | Ple       | ot N                                                                                                                                | o.61 and 62 and 63                                                               | Samruddhi Garden Apartme<br>& Road                                                                                                   |                      |  |  |  |
| 14.1 | 1 Dimensions of                                   | the site                                                                              |           |                                                                                                                                     | N. A. as the land is                                                             | irregular in sh                                                                                                                      |                      |  |  |  |
|      |                                                   |                                                                                       |           |                                                                                                                                     | A As per the D                                                                   | Deed                                                                                                                                 | B<br>Actuals         |  |  |  |
|      | North                                             |                                                                                       |           | :                                                                                                                                   | -                                                                                |                                                                                                                                      | -                    |  |  |  |
|      | South                                             |                                                                                       |           | :                                                                                                                                   | -                                                                                |                                                                                                                                      | -                    |  |  |  |
|      | East                                              |                                                                                       |           | 1:                                                                                                                                  | 3.3.4                                                                            |                                                                                                                                      | -                    |  |  |  |
|      | West                                              |                                                                                       |           | 1                                                                                                                                   | -                                                                                | -                                                                                                                                    |                      |  |  |  |
| 14.2 | 2 Latitude, Long                                  | itude & Co-ordinates of proper                                                        | ty        | 1:                                                                                                                                  | 20°01'05.7"N 73°4                                                                |                                                                                                                                      |                      |  |  |  |
| 14.  |                                                   |                                                                                       | :         | Total Plot area –2073.00 Sq. M. (As per Appro<br>Plan & As per RERA Certificate)<br>Structure - As per table attached to the report |                                                                                  |                                                                                                                                      |                      |  |  |  |
| 15.  | Extent of the sof 14A& 14B)                       | site considered for Valuation (                                                       | least     | :                                                                                                                                   | Plan & As per RER<br>Structure - As per t                                        | Total Plot area –2073.00 Sq. M. (As per Approv<br>Plan & As per RERA Certificate)<br>Structure - As per table attached to the report |                      |  |  |  |
| 16   | 1                                                 | upied by the owner / tenan<br>tenant since how long?<br>nonth.                        |           |                                                                                                                                     | N.A. Building Construction work is in progress                                   |                                                                                                                                      |                      |  |  |  |