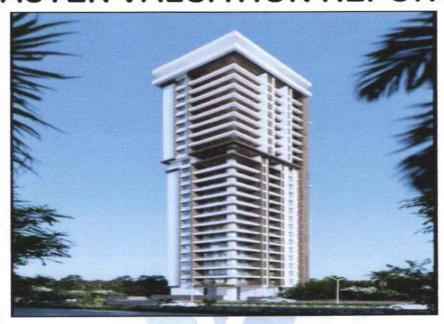

# MASTER VALUATION REPORT

Details of the property under consideration:

Name of Project: "RUSHIRAJ HIGHLANDS APARTMENT"

"Rushiraj Highlands Apartment" Proposed Residential Building on Plot No. 67 + 68, Survey No.702/38/36, Final Plot No. 430, TPS - II at Village - Nashik, Opp. Horizon School, Date Nagar, Datta Chowk, Gangapur Road, Taluka - Nashik, District - Nashik, PIN Code - 422 013, State - Maharashtra, Country - India

# "RUSHIRAJ HIGHLANDS APARTMENT"

"Rushiraj Highlands Apartment" Proposed Residential Building on Plot No. 67+ 68, Survey No. 702/38/36, Final Plot No.430, TPS-II at Village - Nashik, Opp. Horizon School, Date Nagar, Datta Chowk, Gangapur Road, Taluka - Nashik, District - Nashik, PIN Code - 422 013, State - Maharashtra, Country - India

#### TYPE OF THE BUILDING:

| Project Name Number of Floors |                                                                                  |  |  |  |  |  |
|-------------------------------|----------------------------------------------------------------------------------|--|--|--|--|--|
| Rushiraj Highlands Apartment  | Proposed Ground (Parking) + 1st to 23th + 24th & 25th Recreational Upper Floors. |  |  |  |  |  |