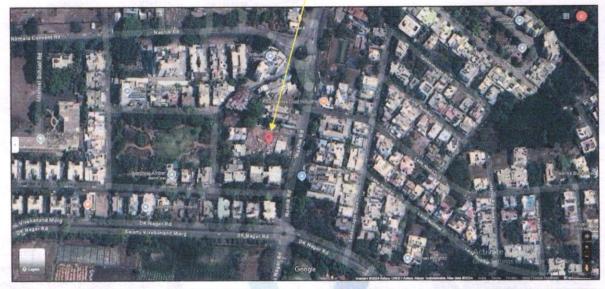

#### **Location Details:**

The property is situated at "Rushiraj Highlands Apartment" Proposed Residential Building on Plot No. 67+ 68, Survey No. 702/38/36, Final Plot No.430, TPS-II at Village - Nashik, Opp. Horizon School, Date Nagar, Datta Chowk, Gangapur Road, Taluka - Nashik, District - Nashik, PIN Code - 422 013, State - Maharashtra, Country -India. It is about 10.1 Km. distance from Nashik Railway Station Surface transport to the property is by buses, Auto, taxis & private vehicles. Surface transport to the property is by buses, taxis & private vehicles. The property is in developed locality. All the amenities like shops, banks, hotels, markets, schools, hospitals, etc. are all available in the surrounding locality. The locality is middle class & developed.