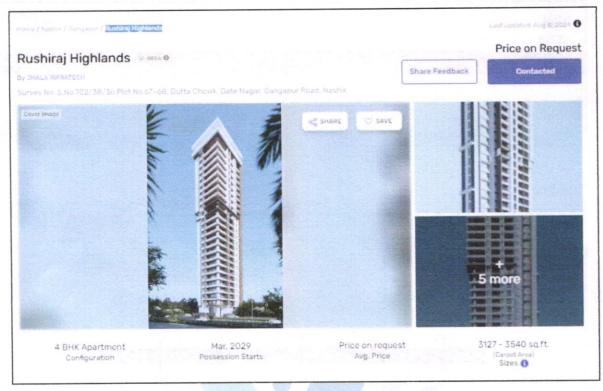

# MASTER VALUATION REPORT

Details of the property under consideration:

Name of Project: "RUSHIRAJ HIGHLANDS APARTMENT"

"Rushiraj Highlands Apartment" Proposed Residential Building on Plot No. 67 + 68, Survey No.702/38/36, Final Plot No. 430, TPS - II at Village - Nashik, Opp. Horizon School, Date Nagar, Datta Chowk, Gangapur Road, Taluka - Nashik, District - Nashik, PIN Code - 422 013, State - Maharashtra, Country - India

# "RUSHIRAJ HIGHLANDS APARTMENT"

"Rushiraj Highlands Apartment" Proposed Residential Building on Plot No. 67+ 68, Survey No. 702/38/36, Final Plot No.430, TPS-II at Village - Nashik, Opp. Horizon School, Date Nagar, Datta Chowk, Gangapur Road, Taluka - Nashik, District - Nashik, PIN Code - 422 013, State - Maharashtra, Country - India

#### DATE OF COMPLETION & FUTURE LIFE:

Expected completion date as informed by builder is March - 2029 (As per MAHARERA Certificate)

Future estimated life of the Structure is 60 years (after completion) Subject to proper, preventive periodic maintenance & Structural repairs