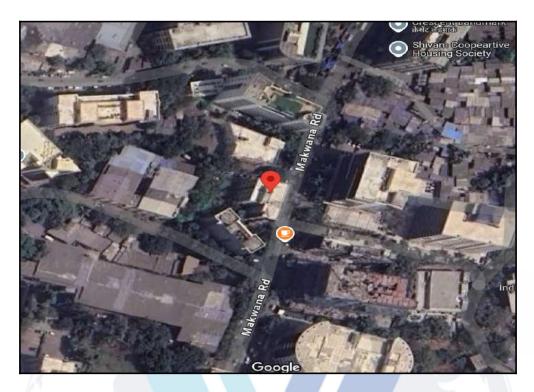

# Route Map of the property

Note: Red marks shows the exact location of the property