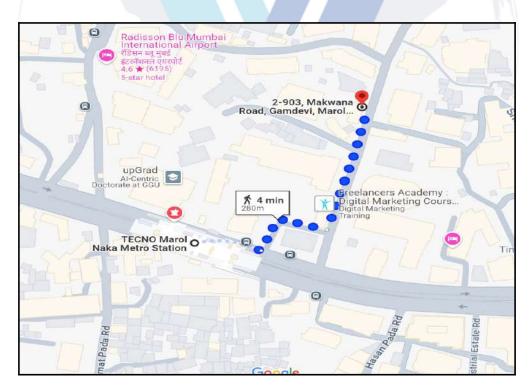

#### **Location**

The said building is located at Village - Marol, Taluka - Andheri, District - Mumbai Suburban, PIN - 400 059. The property falls in Commercial Zone. It is at a traveling distance 280m. from Marol Naka Metro Station.

#### Longitude Latitude: 19°6'35.0"N 72°52'52.0"E

Note: The Blue line shows the route to site distance from nearest Metro Station (Marol Naka - 280m.).