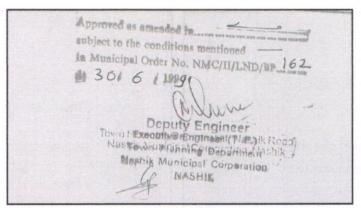

### **VALUATION REPORT (IN RESPECT OF ROW HOUSE)**

| 1  | General                                                                                                                                                                                        | try to the first begin in that washer! Michigan                                                                                                                                                                                                                                                                                                                                                                                                                                               |
|----|------------------------------------------------------------------------------------------------------------------------------------------------------------------------------------------------|-----------------------------------------------------------------------------------------------------------------------------------------------------------------------------------------------------------------------------------------------------------------------------------------------------------------------------------------------------------------------------------------------------------------------------------------------------------------------------------------------|
| 1. | Purpose for which the valuation is made                                                                                                                                                        | : To assess Fair Market value of the property for Bank Loan Purpose.                                                                                                                                                                                                                                                                                                                                                                                                                          |
| 2. | a) Date of inspection                                                                                                                                                                          | : 11.09.2024                                                                                                                                                                                                                                                                                                                                                                                                                                                                                  |
|    | b) Date on which the valuation is made                                                                                                                                                         | : 12.09.2024                                                                                                                                                                                                                                                                                                                                                                                                                                                                                  |
| 3. | issued by Nashik Municipal Corporation iii. Copy of Occupancy Certificate Javak Nashik Municipal Corporation iv. Copy of Approved Building Plan Municipal issued by Deputy Engineer, Executive | le No. LND / BP / 162 / 370 / 99-2000 Dated.30.06.1999,                                                                                                                                                                                                                                                                                                                                                                                                                                       |
|    | Corporation.  Name of the owner(s) and his / their address (es) with Phone no. (details of share of each owner in case of joint ownership)                                                     | : Shri. Shashikant Bhaurao Jadhav  Address: Residential Row House Villa No. 35, "Narayan Bapu Villa F- Apartment" Ground Floor + First Floor, Survey No. 34/1/1, Plot No. 24 to 27, Near Abhinav Adarsh Marathi School, Narayan Bapu Nagar, Jail Road, Sagar Aappa Adhav Chowk, Village- Dasak, Taluka & District - Nashik, PIN Code – 422 101, State – Maharashtra, Country – India.  Contact Person: Shri. Aniket Jadhav (Owner's Representative) Contact No. +91 7030038528 Sole Ownership |
| 5. | Brief description of the property (Including Leasehold / freehold etc.)                                                                                                                        | : Residential Row House Villa No.35 is Situated on Ground Floor + First Floor As per Approved Plan, the composition of Row House is:  Ground Floor - Living Room + Kitchen + Toilet + Passage + Staircase.  First Floor - 2 Bedrooms + Toilet + Balcony +                                                                                                                                                                                                                                     |