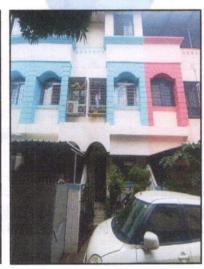

#### Details of the property under consideration:

Name of Owner: Shri. Shashikant Bhaurao Jadhav

Residential Row House Villa No. 35, "Narayan Bapu Villa F- Apartment" Ground Floor + First Floor, Survey No. 34/1/1, Plot No. 24 to 27, Near Abhinav Adarsh Marathi School, Narayan Bapu Nagar, Jail Road, Sagar Aappa Adhav Chowk, Village- Dasak, Taluka & District - Nashik, PIN Code – 422 101, State – Maharashtra, Country – India.

### VALUATION OPINION REPORT

This is to certify that the property bearing Residential Row House Villa No. 35, "Narayan Bapu Villa F-Apartment" Ground Floor + First Floor, Survey No. 34/1/1, Plot No. 24 to 27, Near Abhinav Adarsh Marathi School, Narayan Bapu Nagar, Jail Road, Sagar Aappa Adhav Chowk, Village- Dasak, Taluka & District -Nashik, PIN Code - 422 101, State - Maharashtra, Country - India belongs to Shri. Shashikant Bhaurao Jadhav.