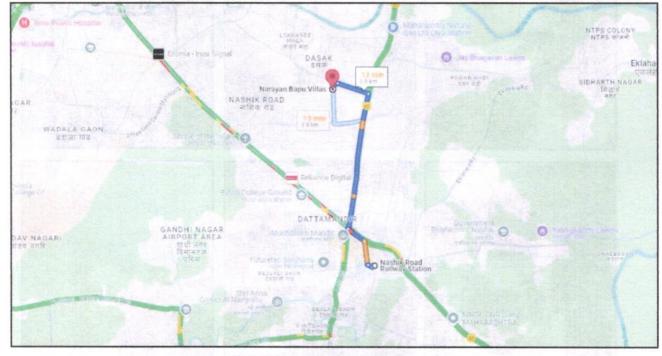

| Good                                                                      |
| ii)                | Likely rental values in future in and                                                                                                                                                           | ₹ 7,000.00 Expected rental income per month                               |
| iii)               | Any likely income it may generate                                                                                                                                                               | Rental Income                                                             |







An ISO 9001: 2015 Certified Company

# Actual site photographs























# Route Map of the property





Latitude Longitude: 19°58'30.1"N 73°50'06.6"E

Note: The Blue line shows the route to site from nearest railway station (Nashik Road – 9.7 Km.)





# Ready Reckoner Rate







# **Price Indicators**









### **Price Indicators**









# **Deed of Apartment**



# -: डिड ऑफ अपार्टमेंट / फरोक्त खरेदीखत :-

वांधीव रहिवासी रो हाऊस मिळकतीचे डिड ऑफ अपार्टमेंट / कायम फरोक्त खरेदीखत आज दिनांक : २० माहे जून ईसवी सन २०१७ रोज मंगळवार ते दिवशी नासिक मुक्कामी :-

> श्री. शशिकांत भाऊराव जाधव 3. वय : ५२ वर्षे, व्यवसाय : नोकरी PAN NO. ABJPJ 4992 N रा. नारायण बापू व्हिला नंबर ३५, नारायण बापू नगर, दसक, नारिक रोड - ४२२ १०१

लिह्न घेणार

यांसी

- श्री. हिरालाल जयरामगाई चौव्हाण
- २) श्री. विजयकुमार त्रिंबकलाल चौव्हाण
- श्रीमती मुक्ताबेन त्रिंबकलाल चौटहाण
- भीमती इंदिराबेन हिरालाल चौव्हाण
- श्री. रमे