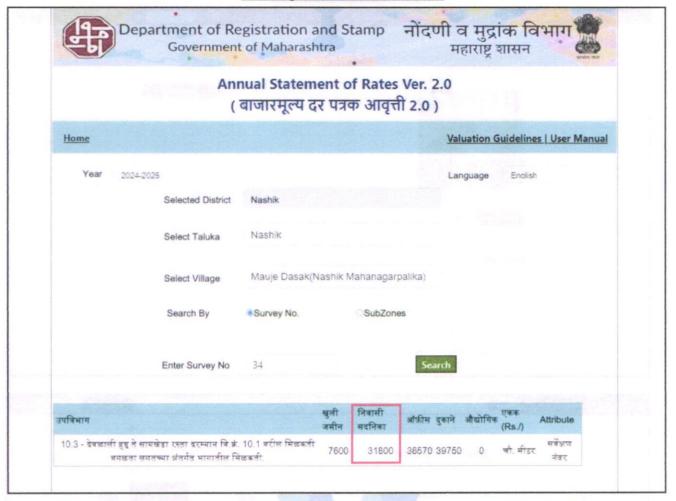

| ₹ 7,000.00 Expected rental income per month                               |
| iii)               | Any likely income it may generate                                                                                                                                                               | Rental Income                                                             |







An ISO 9001: 2015 Certified Company

# Actual site photographs























# Route Map of the property





Latitude Longitude: 19°58'30.1"N 73°50'06.6"E

Note: The Blue line shows the route to site from nearest railway station (Nashik Road – 9.7 Km.)





# Ready Reckoner Rate







# **Price Indicators**









### **Price Indicators**









# **Deed of Apartment**



# -: डिड ऑफ अपार्टमेंट / फरोक्त खरेदीखत :-

वांधीव रहिवासी रो हाऊस मिळकतीचे डिड ऑफ अपार्टमेंट / कायम फरोक्त खरेदीखत आज दिनांक : २० माहे जून ईसवी सन २०१७ रोज मंगळवार ते दिवशी नासिक मुक्कामी :-

> श्री. शशिकांत भाऊराव जाधव 3. वय : ५२ वर्षे, व्यवसाय : नोकरी PAN NO. ABJPJ 4992 N रा. नारायण बापू व्हिला नंबर ३५, नारायण बापू नगर, दसक, नारिक रोड - ४२२ १०१

लिह्न घेणार

यांसी

- श्री. हिरालाल जयरामगाई चौव्हाण
- २) श्री. विजयकुमार त्रिंबकलाल चौव्हाण
- श्रीमती मुक्ताबेन त्रिंबकलाल चौटहाण
- भीमती इंदिराबेन हिरालाल चौव्हाण
- श्री. रमेश त्रिंबकमाई चौव्हाण
- ६) श्रीमती रेखा हरसुखलाल चौव्हाण
- अी. जय हर्षद उर्फ हरसुखलाल चौव्हाण
  - सौ. फाल्गुनी आशिष नाईक
  - 3. वर : ५८ वर्षे, व्यवसाय : व्यापार
    PAN NO. AA