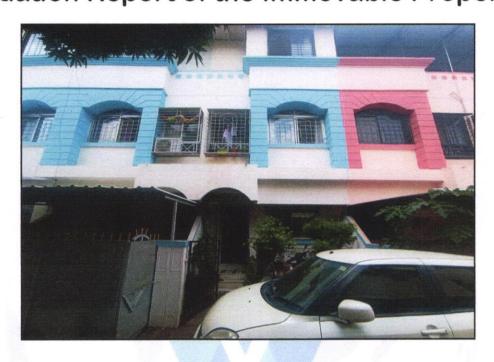

#### Details of the property under consideration:

Name of Owner: Shri. Shashikant Bhaurao Jadhav

Residential Row House Villa No. 35, "Narayan Bapu Villa F- Apartment" Ground Floor + First Floor, Survey No. 34/1/1, Plot No. 24 to 27, Near Abhinav Adarsh Marathi School, Narayan Bapu Nagar, Jail Road, Sagar Aappa Adhav Chowk, Village- Dasak, Taluka & District - Nashik, PIN Code – 422 101, State – Maharashtra, Country – India.

### VALUATION OPINION REPORT

This is to certify that the property bearing Residential Row House Villa No. 35, "Narayan Bapu Villa F-Apartment" Ground Floor + First Floor, Survey No. 34/1/1, Plot No. 24 to 27, Near Abhinav Adarsh Marathi School, Narayan Bapu Nagar, Jail Road, Sagar Aappa Adhav Chowk, Village- Dasak, Taluka & District -Nashik, PIN Code - 422 101, State - Maharashtra, Country - India belongs to Shri. Shashikant Bhaurao Jadhav.