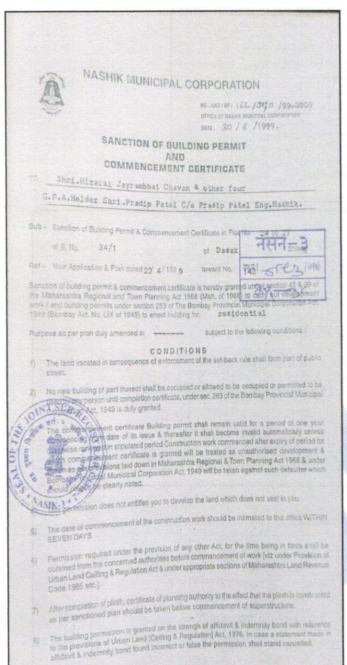

### **VALUATION REPORT (IN RESPECT OF ROW HOUSE)**

| 1  | General                                                                                                                                                                                        | try to the first begin in that washer! Michigan                                                                                                                                                                                                                                                                                                                                                                                                                                               |
|----|------------------------------------------------------------------------------------------------------------------------------------------------------------------------------------------------|-----------------------------------------------------------------------------------------------------------------------------------------------------------------------------------------------------------------------------------------------------------------------------------------------------------------------------------------------------------------------------------------------------------------------------------------------------------------------------------------------|
| 1. | Purpose for which the valuation is made                                                                                                                                                        | : To assess Fair Market value of the property for Bank Loan Purpose.                                                                                                                                                                                                                                                                                                                                                                                                                          |
| 2. | a) Date of inspection                                                                                                                                                                          | : 11.09.2024                                                                                                                                                                                                                                                                                                                                                                                                                                                                                  |
|    | b) Date on which the valuation is made                                                                                                                                                         | : 12.09.2024                                                                                                                                                                                                                                                                                                                                                                                                                                                                                  |
| 3. | issued by Nashik Municipal Corporation iii. Copy of Occupancy Certificate Javak Nashik Municipal Corporation iv. Copy of Approved Building Plan Municipal issued by Deputy Engineer, Executive | le No. LND / BP / 162 / 370 / 99-2000 Dated.30.06.1999,                                                                                                                                                                                                                                                                                                                                                                                                                                       |
|    | Corporation.  Name of the owner(s) and his / their address (es) with Phone no. (details of share of each owner in case of joint ownership)                                                     | : Shri. Shashikant Bhaurao Jadhav  Address: Residential Row House Villa No. 35, "Narayan Bapu Villa F- Apartment" Ground Floor + First Floor, Survey No. 34/1/1, Plot No. 24 to 27, Near Abhinav Adarsh Marathi School, Narayan Bapu Nagar, Jail Road, Sagar Aappa Adhav Chowk, Village- Dasak, Taluka & District - Nashik, PIN Code – 422 101, State – Maharashtra, Country – India.  Contact Person: Shri. Aniket Jadhav (Owner's Representative) Contact No. +91 7030038528 Sole Ownership |
| 5. | Brief description of the property (Including Leasehold / freehold etc.)                                                                                                                        | : Residential Row House Villa No.35 is Situated on Ground Floor + First Floor As per Approved Plan, the composition of Row House is:  Ground Floor - Living Room + Kitchen + Toilet + Passage + Staircase.  First Floor - 2 Bedrooms + Toilet + Balcony +                                                                                                                                                                                                                                     |